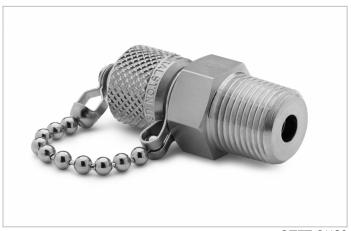

## QTFT-3MS0

3/8" male NPT x male Quick-test, no check-valve, with cap and chain, S.S.

A removable cap provides easy access to connect a Quick-test hose to the process for calibration purposes and is easily sealed bubble-tight again when calibration is complete

QTFT-3MS0