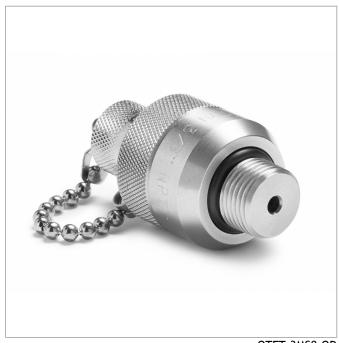

## QTFT-3MS0-QD

3/8" Male Quick-connect x Male Quick-test, with cap and chain, S.S.

Make calibrating pressure transmitters a snap by eliminating the need for thread sealant or wrenches when connecting to any female NPT connection

## **Features**

- A unique design allows connection to standard female NPT ports using a pressure-assisted o-ring seal
- · Pressure helps to seal the fitting better
- A Cap and chain makes calibration easy and quick by connecting and disconnecting a hose without a wrench or thread sealant
- Stainless steel construction
- Made in USA

QTFT-3MS0-QD