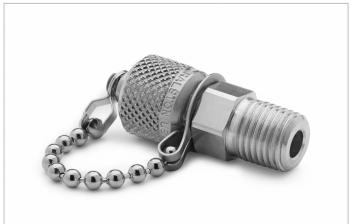

## **R**alston Instruments

www.ralstoninst.com

Part No.

QTFT-2MS0

1/4" male NPT x male Quick-test, no check-valve, with cap and chain, S.S.

A removable cap provides easy access to connect a Quick-test hose to the process for calibration purposes and is easily sealed bubble-tight again when calibration is complete