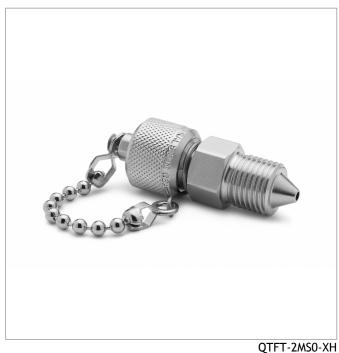

## QTFT-2MS0-XH

1/4" Male High Pressure x Male Quick-test fitting with cap and chain

Connect a Female High Pressure 60 degree coned and threaded pressure fitting to a Quicktest hose