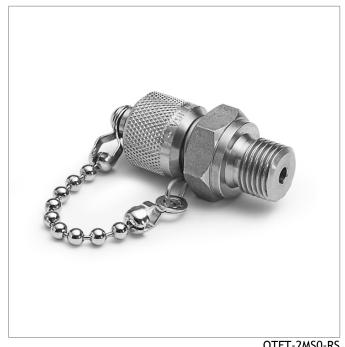

## ΓFT-2MSO-RS

G 1/4" male BSPP (ISO 228/1) x male Quick-test, no checkvalve, with cap and chain, S.S.

Connect Female BSPP (ISO 228/1) parallel thread to Quick-test hose for permanent installation where frequent calibrations are performed

## **Features**

- Connect Quick-test hoses to any Female BSPP device such as Druck, SI, Fluke or other hand pumps or pressure calibrators
- Pressure tight seal is made on a bonded seal ring
- A cap and chain make permanent installation possible on any process with Female BSPP connections
- Made in USA