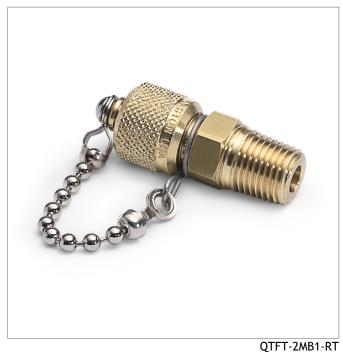

## TFT-2MB1-RT

1/4" male BSPT (ISO 7/1) x male Quick-test, with check-valve, with cap and chain, brass

Connects Female BSPT (ISO 7/1) taper pipe thread to Quick-test hose using thread sealant and a wrench

## **Features**

- Ideal for connecting to female BSPT connections
- Note that this is NOT an NPT adapter and is not compatible with NPT connections
- A removable cap provides easy access connect a Quick-test hose to the process for calibration purposes and is easily sealed bubble-tight again when calibration is complete
- Made in USA

## **Specifications**

| Pressure Range                 | 0 to 3000 psi (0 to 207 bar)       |
|--------------------------------|------------------------------------|
| End C1                         | 1/4" Male BSPT                     |
| End C2                         | Male Quick-test with Cap and Chain |
| Has Check Valve                | Yes                                |
| Maximum Working<br>Temperature | 225 °F (107 °C)                    |
| Construction                   | Brass                              |
| Seal materials                 | Buna-N                             |
| Dimensions A                   | 1.85 in (4.70 cm)                  |
| Dimensions B                   | 0.71 in (1.80 cm)                  |