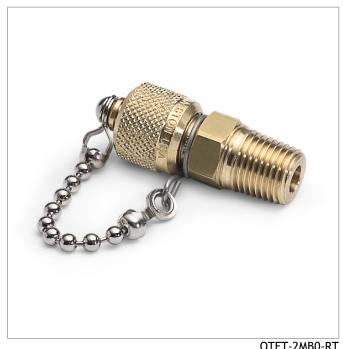

## TFT-2MB0-RT

1/4" male BSPT (ISO 7/1) x male Quick-test, no check-valve, with cap and chain, brass

Connects Female BSPT (ISO 7/1) taper pipe thread to Quick-test hose using thread sealant and a wrench

## **Features**

- Ideal for connecting to female BSPT connections
- Note that this is NOT an NPT adapter and is not compatible with NPT connections
- A removable cap provides easy access connect a Quick-test hose to the process for calibration purposes and is easily sealed bubble-tight again when calibration is complete
- Made in USA