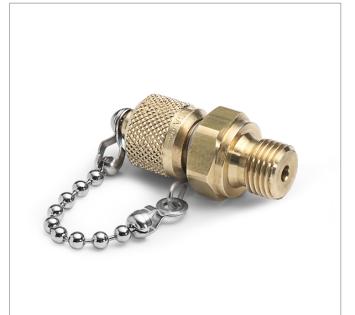

## QTFT-2MBO-RS

G 1/4" male BSPP (ISO 228/1) x male Quick-test, no check-valve, with cap and chain, brass

Connect Female BSPP (ISO 228/1) parallel thread to Quick-test hose for permanent installation where frequent calibrations are performed

## **Features**

- Connect Quick-test hoses to any Female BSPP device such as Druck, SI, Fluke or other hand pumps or pressure calibrators
- Pressure tight seal is made on a bonded seal ring
- A cap and chain make permanent installation possible on any process with Female BSPP connections
- Made in USA