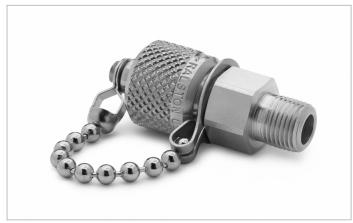

## QTFT-1MS0

1/8" male NPT x male Quick-test, no check-valve, with cap and chain, S.S.

A removable cap provides easy access to connect a Quick-test hose to the process for calibration purposes and is easily sealed bubble-tight again when calibration is complete