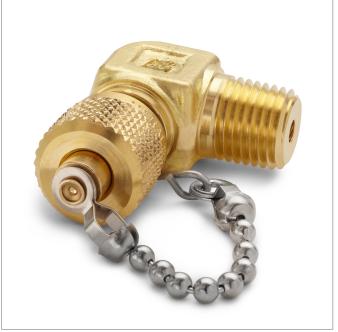

## QTFT-2MBL

Male 1/4" NPT x Male Quick-test 90 degree elbow with cap and chain, brass

Connect a hose to an adapter that is in a hard to reach place

## **Features**

- Ideal for accessing pressure transmitter ports and other equipment that is hard to reach
- Position pressure gauges for easy reading
- Durable forged construction
- Made in USA

QTFT-2MBL

## **Specifications**

| Pressure Range    | 0 to 5000 psi (0 to 345 bar)       |
|-------------------|------------------------------------|
| End C1            | 1/4" Male NPT                      |
| End C2            | Male Quick-test with Cap and Chain |
| Has Check Valve   | No                                 |
| Temperature range | 0 to 225 °F (-18 to 107 °C)        |
| Construction      | Brass                              |
| Seal materials    | Buna-N                             |
| Dimensions A      | 1.91 in (4.85 cm)                  |
| Dimensions B      | 1.29 in (3.28 cm)                  |