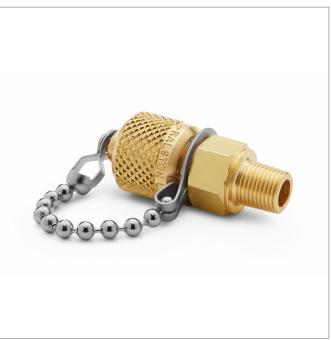

## QTFT-1MB1-RT

1/8" male BSPT (ISO 7/1) x male Quick-test, with check-valve, with cap and chain, brass

Connects Female BSPT (ISO 7/1) taper pipe thread to Quick-test hose using thread sealant and a wrench

## Features

- Ideal for connecting to female BSPT connections
- Note that this is NOT an NPT adapter and is not compatible with NPT connections
- A removable cap provides easy access connect a Quick-test hose to the process for calibration purposes and is easily sealed bubble-tight again when calibration is complete
- Made in USA