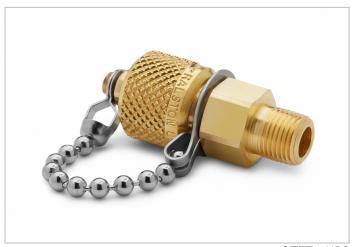

## QTFT-1MB0

1/8" male NPT x male Quick-test, no check-valve, with cap and chain, brass

A removable cap provides easy access to connect a Quick-test hose to the process for calibration purposes and is easily sealed bubble-tight again when calibration is complete