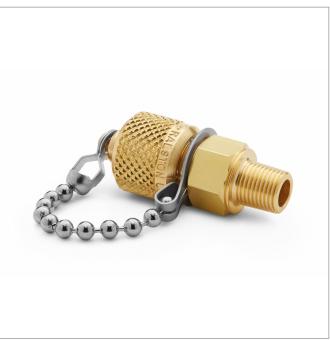

## QTFT-1MB0-RT

1/8" male BSPT (ISO 7/1) x male Quick-test, no check-valve, with cap and chain, brass

Connects Female BSPT (ISO 7/1) taper pipe thread to Quick-test hose using thread sealant and a wrench

## Features

- Ideal for connecting to female BSPT connections
- Note that this is NOT an NPT adapter and is not compatible with NPT connections
- A removable cap provides easy access connect a Quick-test hose to the process for calibration purposes and is easily sealed bubble-tight again when calibration is complete
- Made in USA