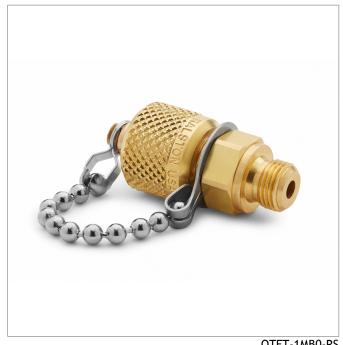

## ΓFT-1MB0-RS

G 1/8" male BSPP (ISO 228/1) x male Quick-test, no checkvalve, with cap and chain, brass

Connect Female BSPP (ISO 228/1) parallel thread to Quick-test hose for permanent installation where frequent calibrations are performed

## **Features**

- Connect Quick-test hoses to any Female BSPP device such as Druck, SI, Fluke or other hand pumps or pressure calibrators
- Pressure tight seal is made on a bonded seal ring
- A cap and chain make permanent installation possible on any process with Female BSPP connections
- Made in USA