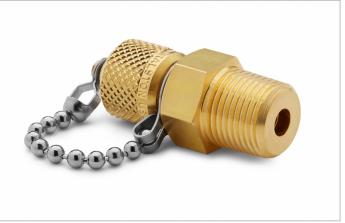

## **R**alston Instruments

www.ralstoninst.com

Part No.

QTFT-3MB0

3/8" male NPT x male Quick-test, no check-valve, with cap and chain, brass

A removable cap provides easy access to connect a Quick-test hose to the process for calibration purposes and is easily sealed bubble-tight again when calibration is complete