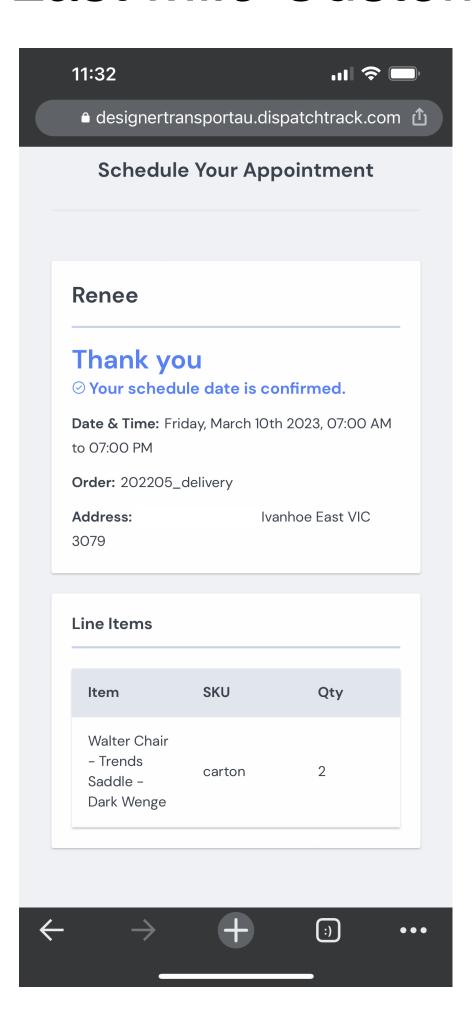

A confirmation page will be displayed after a date for delivery has been selected by the customer. Further confirmed via SMS & Email.

This a notification from Designer

Transport for - your

delivery will reach you between 08:00 AM-11:00 AM at 10 merrilong avenue, Mount Kuring-Gai, NSW, 2080. If you would like to track your order in real time please click the link below: