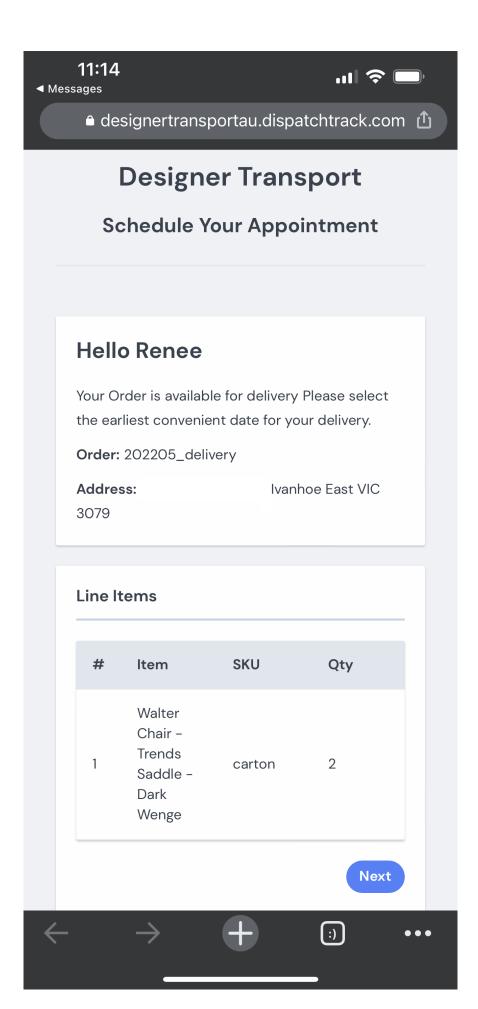

Once a shipment is ready for delivery, the customer receives an SMS and Email to schedule their preferred delivery date.

The URL in the SMS and Email will take the customer to the page as displayed in the screenshot.

The customer will select their preferred date and press the next button.

If the customer is not able to find a date that is convenient, the customer is still able to contact our customer service team to discuss options.