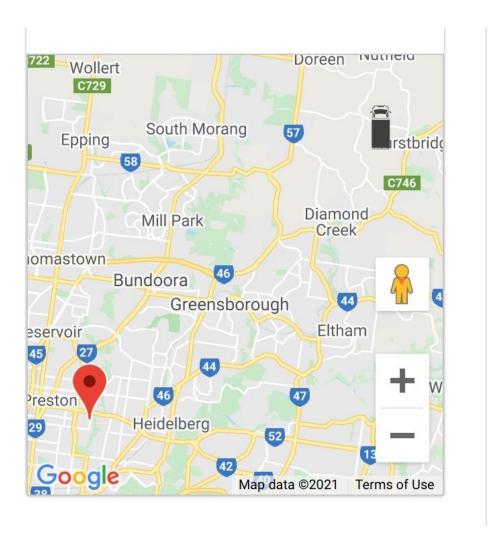

The customer will receive the link shown, with the estimated time of arrival.

By clicking on the link the customer will be able to see the location of the truck.

This will update whenever the link is opened or the page is refreshed. The map will be visible by scrolling down