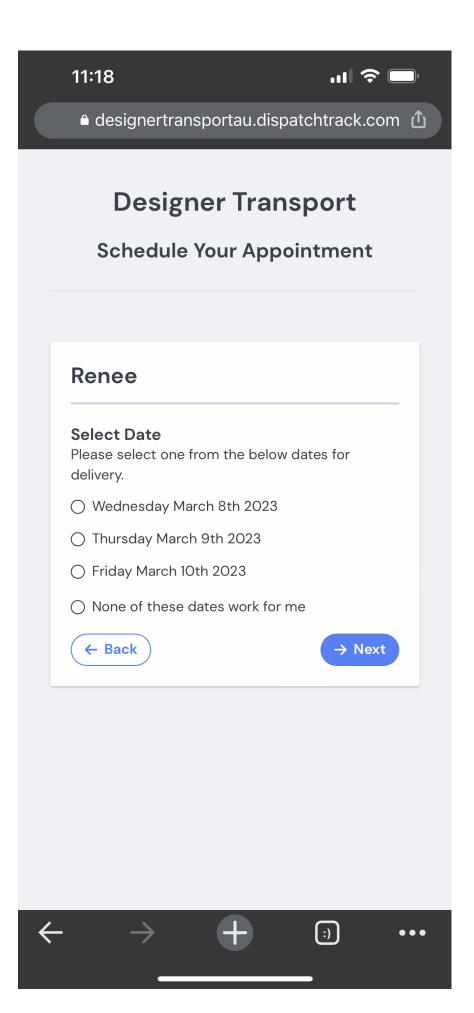

The customer will select their preferred date and press the next button.

If the customer is not able to find a date that is convenient, the customer is still able to contact our customer service team to discuss options.