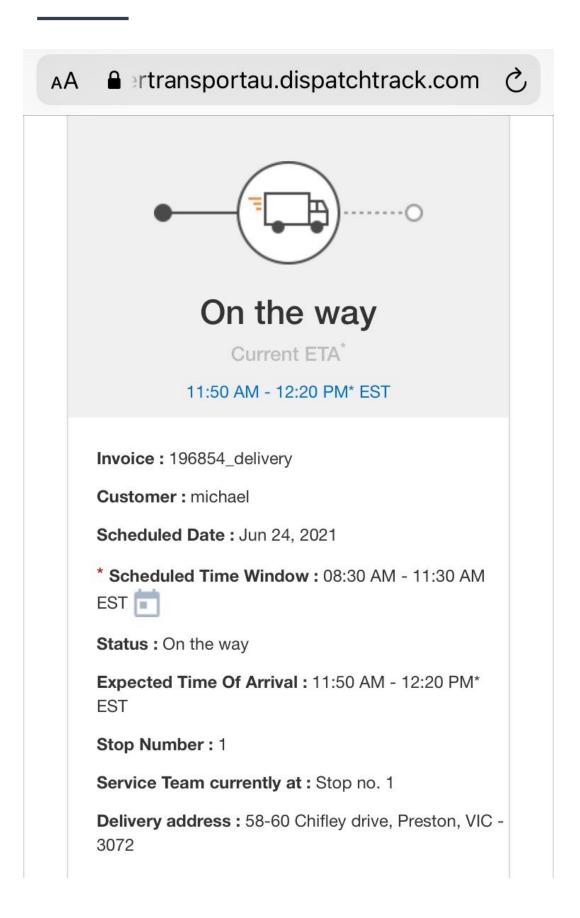

The customer will receive the link shown, with the estimated time of arrival.

By clicking on the link the customer will be able to see the location of the truck.

This will update whenever the link is opened or the page is refreshed. The map will be visible by scrolling down