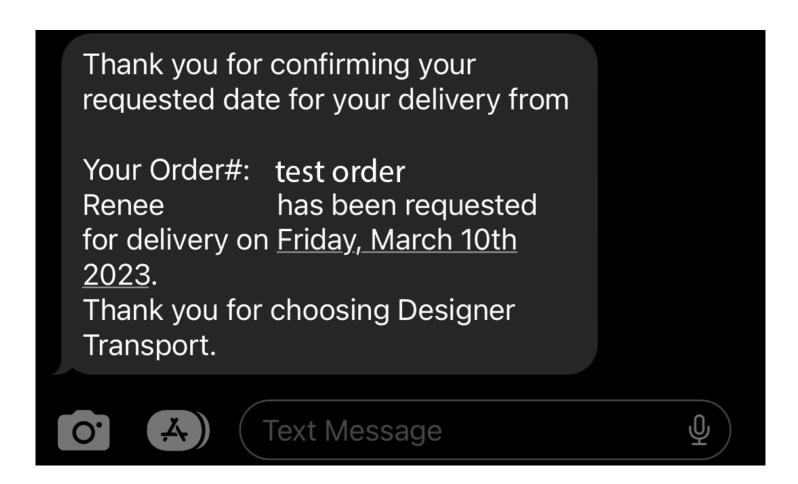

A confirmation page will be displayed after a date for delivery has been selected by the customer. Further confirmed via SMS & Email.

This a notification from Designer

Transport for - your

delivery will reach you between 08:00 AM-11:00 AM at 10 merrilong avenue, Mount Kuring-Gai, NSW, 2080. If you would like to track your order in real time please click the link below: