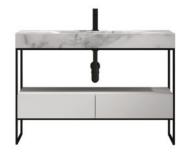

## 1200

PURE FRAME FLOOR CABINET WITH CARRARA MARBLE TOP 1 TAPHOLE / 2 DRAWER

### 85511.BK

designideas@robertson.co.nz

ROBERTSONDESIGNIDEAS.CO.NZ

1200 PURE FRAME FLOOR CABINET WITH CARRARA MARBLE TOP 1 TAPHOLE / 1 DRAWER / 1 DOOR