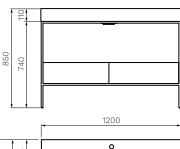

D E A S **. C O . N Z** 

## PURE FRAME

A STUNNING CENTRE-PIECE FOR YOUR BATHROOM. THE PURE FRAME CABINET HAS A SOLID MARBLE WASH BASIN WHICH IS PERFECTLY COMPLEMENTED BY THE BLACK INDUSTRIAL STYLE METAL FRAME AND WHITE MULTI-WOOD PREMIUM JOINERY CABINET.













#### 900

PURE FRAME FLOOR CABINET WITH CARRARA MARBLE TOP 1 TAPHOLE / 1 DRAWER 85512.BK













## PARISI

Parisi's vision has always been to create and curate a harmonious blend of design and quality, as well as a positive contribution to living well. Parisi's Italian supplier partners are world leaders in design, innovation and manufacturing.

## PRODUCT AVAILABILITY

Parisi furniture is available as specifiication only.



## 1200

PURE FRAME FLOOR CABINET WITH CARRARA MARBLE TOP 1 TAPHOLE / 2 DRAWER

### 85511.BK







designideas@robertson.co.nz

ROBERTSONDESIGNIDEAS.CO.NZ



1200 PURE FRAME FLOOR CABINET WITH CARRARA MARBLE TOP 1 TAPHOLE / 1 DRAWER / 1 DOOR