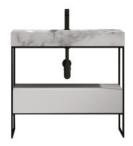

## PURE FRAME

A STUNNING CENTRE-PIECE FOR YOUR BATHROOM. THE PURE FRAME CABINET HAS A SOLID MARBLE WASH BASIN WHICH IS PERFECTLY COMPLEMENTED BY THE BLACK INDUSTRIAL STYLE METAL FRAME AND WHITE MULTI-WOOD PREMIUM JOINERY CABINET.

#### 900

PURE FRAME FLOOR CABINET WITH CARRARA MARBLE TOP 1 TAPHOLE / 1 DRAWER 85512.BK