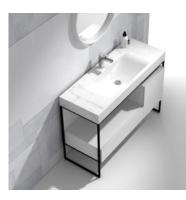

#### 900

PURE FRAME FLOOR CABINET WITH CARRARA MARBLE TOP 1 TAPHOLE / 1 DRAWER 85512.BK