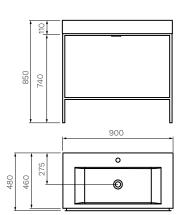

# parisi pure frame



designideas@robertson.co.nz R O B E R T S O N **D E S I G N** I D E A S **. C O . N Z** 

## PURE FRAME

A STUNNING CENTRE-PIECE FOR YOUR BATHROOM. THE PURE FRAME CABINET HAS A SOLID MARBLE WASH BASIN WHICH IS PERFECTLY COMPLEMENTED BY THE BLACK INDUSTRIAL STYLE METAL FRAME AND WHITE MULTI-WOOD PREMIUM JOINERY CABINET.













#### 900

PURE FRAME FLOOR CABINET WITH CARRARA MARBLE TOP 1 TAPHOLE / 1 DRAWER 85512.BK













## PARISI

Parisi's vision has always been to create and curate a harmonious blend of design and quality, as well as a positive contribution to living well. Parisi's Italian supplier partners are world leaders in design, innovation and manufacturing.

## PRODUCT AVAILABILITY

Parisi furniture is available as specifiication only.



## 1200

PURE FRAME FLOOR CABINET WITH CARRARA MARBLE TOP 1 TAPHOLE / 2 DRAWER

### 85511.BK







designideas@robertson.co.nz

ROBERTSONDESIGNIDEAS.CO.NZ



1200 PURE FRAME FLOOR CABINET WITH CARRARA MARBLE TOP 1 TAPHOLE / 1 DRAWER / 1 DOOR