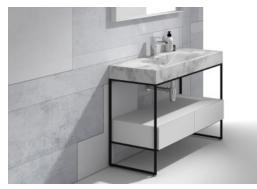

# parisi pure frame



designideas@robertson.co.nz R O B E R T S O N **D E S I G N** I D E A S **. C O . N Z** 

## PURE FRAME

A STUNNING CENTRE-PIECE FOR YOUR BATHROOM. THE PURE FRAME CABINET HAS A SOLID MARBLE WASH BASIN WHICH IS PERFECTLY COMPLEMENTED BY THE BLACK INDUSTRIAL STYLE METAL FRAME AND WHITE MULTI-WOOD PREMIUM JOINERY CABINET.













#### 900

PURE FRAME FLOOR CABINET WITH CARRARA MARBLE TOP 1 TAPHOLE / 1 DRAWER 85512.BK













## PARISI

Parisi's vision has always been to create and curate a harmonious blend of design and quality, as well as a positive contribution to living well. Parisi's Italian supplier partners are world leaders in design, innovation and manufacturing.

## PRODUCT AVAILABILITY

Parisi furniture is available as specifiication only.



## 1200

PURE FRAME FLOOR CABINET WITH CARRARA MARBLE TOP 1 TAPHOLE / 2 DRAWER

### 85511.BK







designideas@robertson.co.nz

ROBERTSONDESIGNIDEAS.CO.NZ



1200 PURE FRAME FLOOR CABINET WITH CARRARA MARBLE TOP 1 TAPHOLE / 1 DRAWER / 1 DOOR