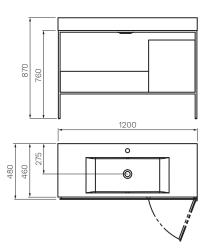

## 1200

PURE FRAME FLOOR CABINET WITH CARRARA MARBLE TOP 1 TAPHOLE / 2 DRAWER

### 85511.BK

designideas@robertson.co.nz

ROBERTSONDESIGNIDEAS.CO.NZ

1200 PURE FRAME FLOOR CABINET WITH CARRARA MARBLE TOP 1 TAPHOLE / 1 DRAWER / 1 DOOR