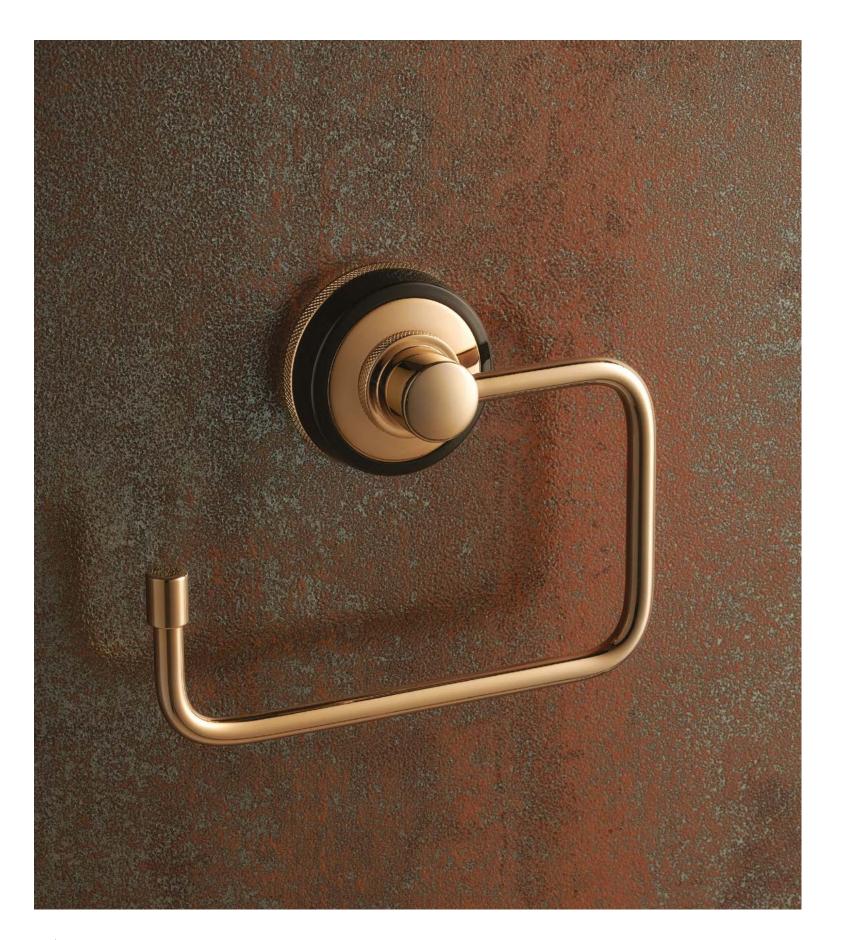

THE ONE HUNDRED COLLECTION FEATURES HAND-CRAFTED DETAILS AND LUSTROUS FINISHES THAT SET IT APART FROM THE ORDINARY.

ProductTowel RailFinishPolished Nickel