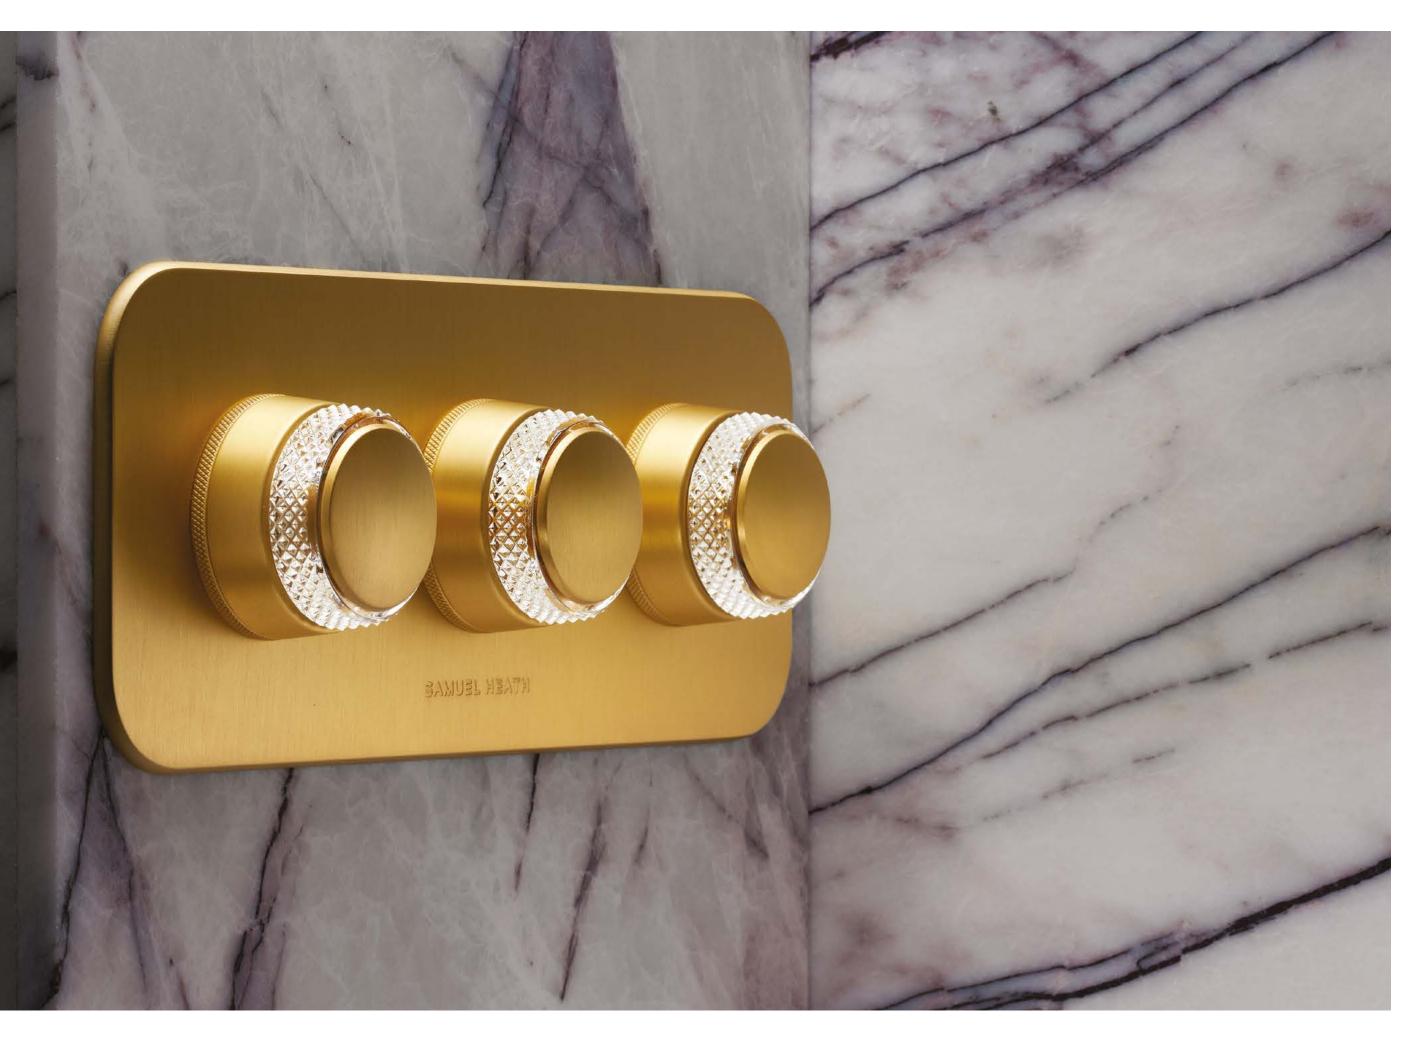

## THE ONE HUNDRED COLLECTION

CREATING A SENSE OF OPULENCE

A TRUE CELEBRATION OF BRITISH LUXURY, SHOWCASING THE BEAUTY THAT RESULTS WHEN CRAFTSMANSHIP IS APPLIED TO EXQUISITE MATERIALS.

| Product | Thermostatic Shower         |
|---------|-----------------------------|
|         | with Clear Crystal Roundels |
| Finish  | Brushed Gold Matt           |

From translucent crystal glass that refracts light beautifully to meticulously knurled escutcheon detailing and mirror polished black levers, each element of the One Hundred Collection has been designed to spark curiosity and delight the senses.