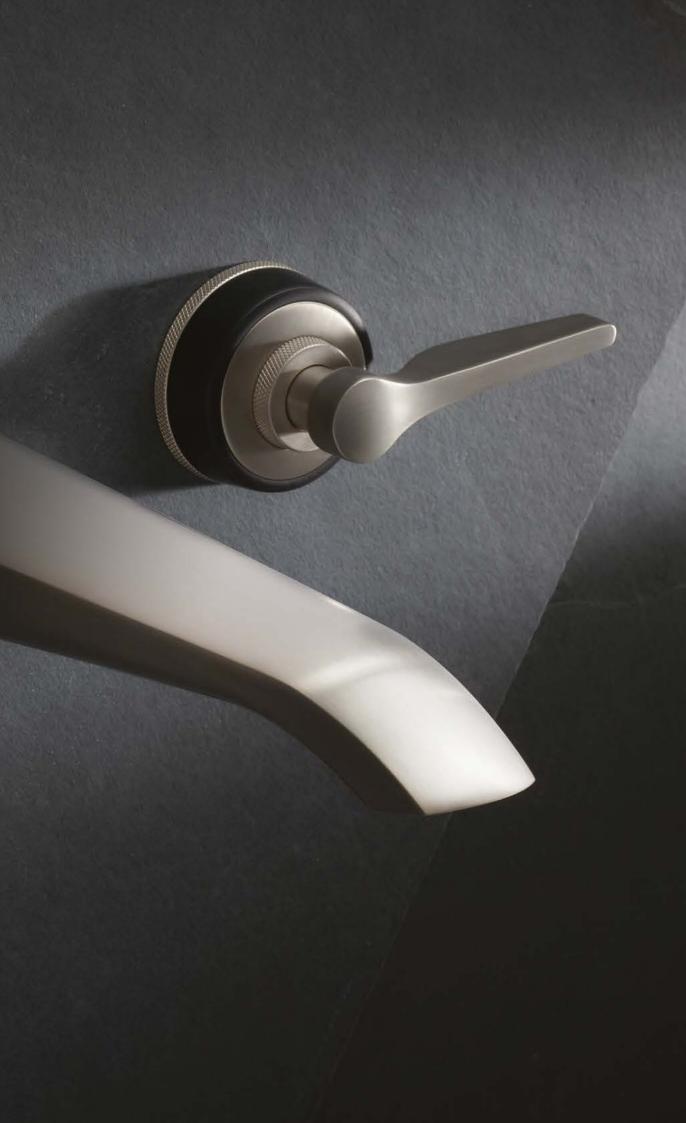

### BRITISH IMAGINED AND DESIGNED THIS IS EMBEDDED IN OUR LONG TRADITION OF EXCELLENCE.

CREATE YOUR OWN STYLE BY COMBINING FUNCTION, MATERIALS AND FINISHES.

| Product | 3 Hole Basin Filler     |
|---------|-------------------------|
| Finish  | Polished Nickel         |
|         | with Gloss Black Chrome |

From translucent crystal glass that refracts light beautifully to meticulously knurled escutcheon detailing and mirror polished black levers, each element of the One Hundred Collection has been designed to spark curiosity and delight the senses.