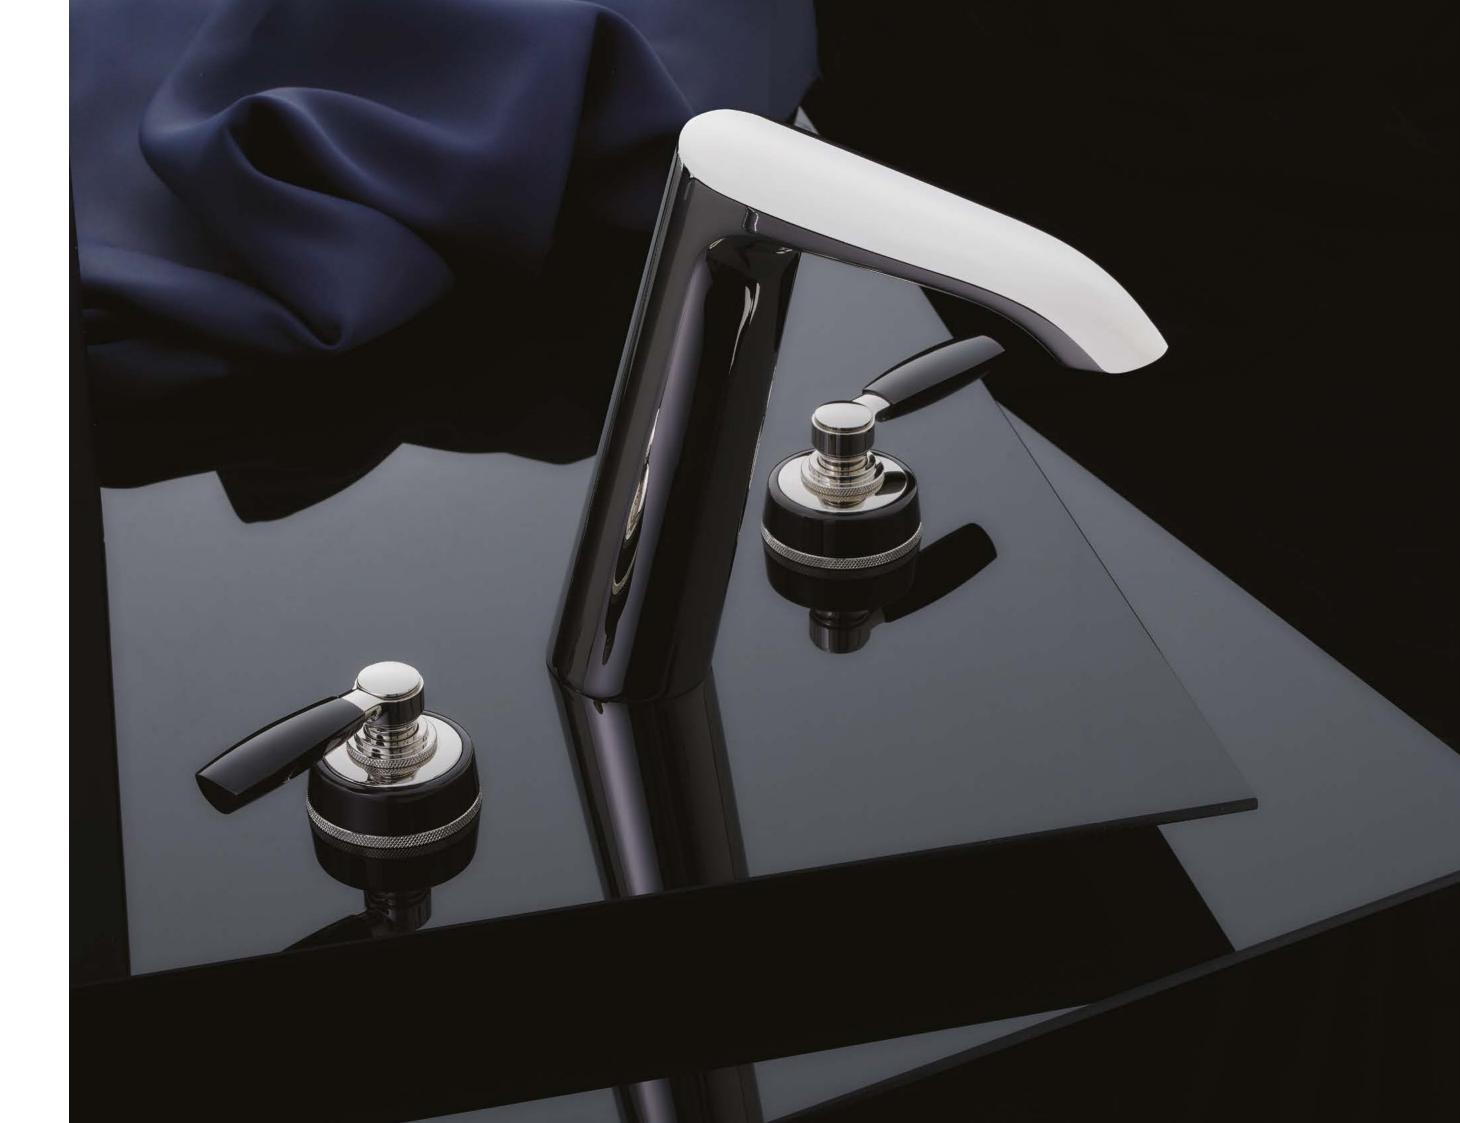

### BRITISH IMAGINED AND DESIGNED THIS IS EMBEDDED IN OUR LONG TRADITION OF EXCELLENCE.

CREATE YOUR OWN STYLE BY COMBINING FUNCTION, MATERIALS AND FINISHES.

| Product | 3 Hole Basin Filler     |
|---------|-------------------------|
| Finish  | Polished Nickel         |
|         | with Gloss Black Chrome |

#### Polished Nickel with Gloss Black Chrome