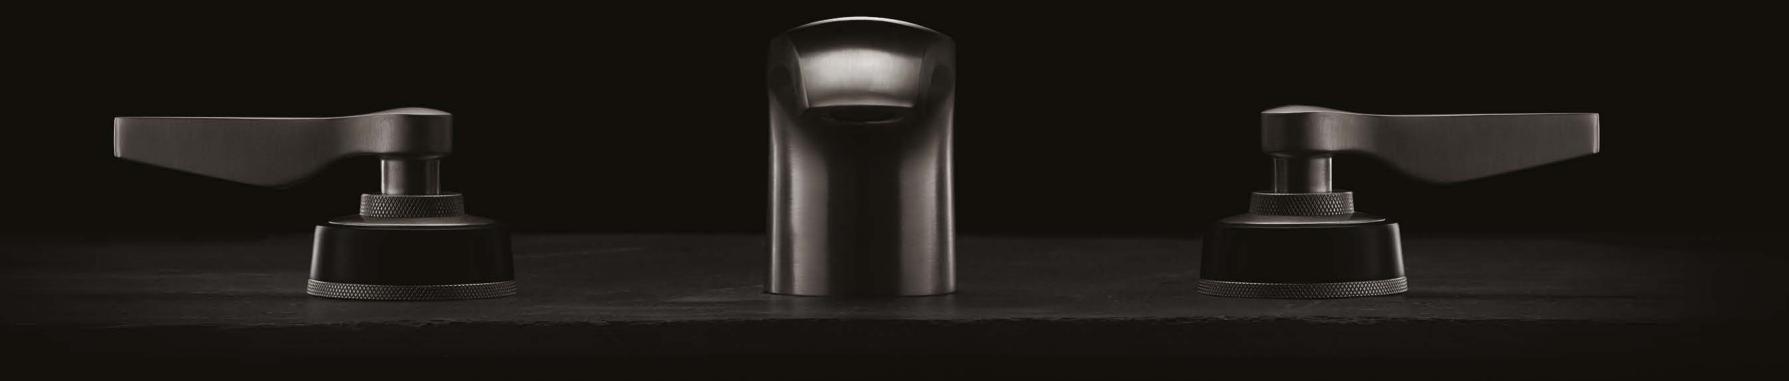

## THE ONE HUNDRED COLLECTION

CREATING A SENSE OF OPULENCE

A TRUE CELEBRATION OF BRITISH LUXURY, SHOWCASING THE BEAUTY THAT RESULTS WHEN CRAFTSMANSHIP IS APPLIED TO EXQUISITE MATERIALS.

| Product | Thermostatic Shower         |
|---------|-----------------------------|
|         | with Clear Crystal Roundels |
| Finish  | Brushed Gold Matt           |

From translucent crystal glass that refracts light beautifully to meticulously knurled escutcheon detailing and mirror polished black levers, each element of the One Hundred Collection has been designed to spark curiosity and delight the senses.