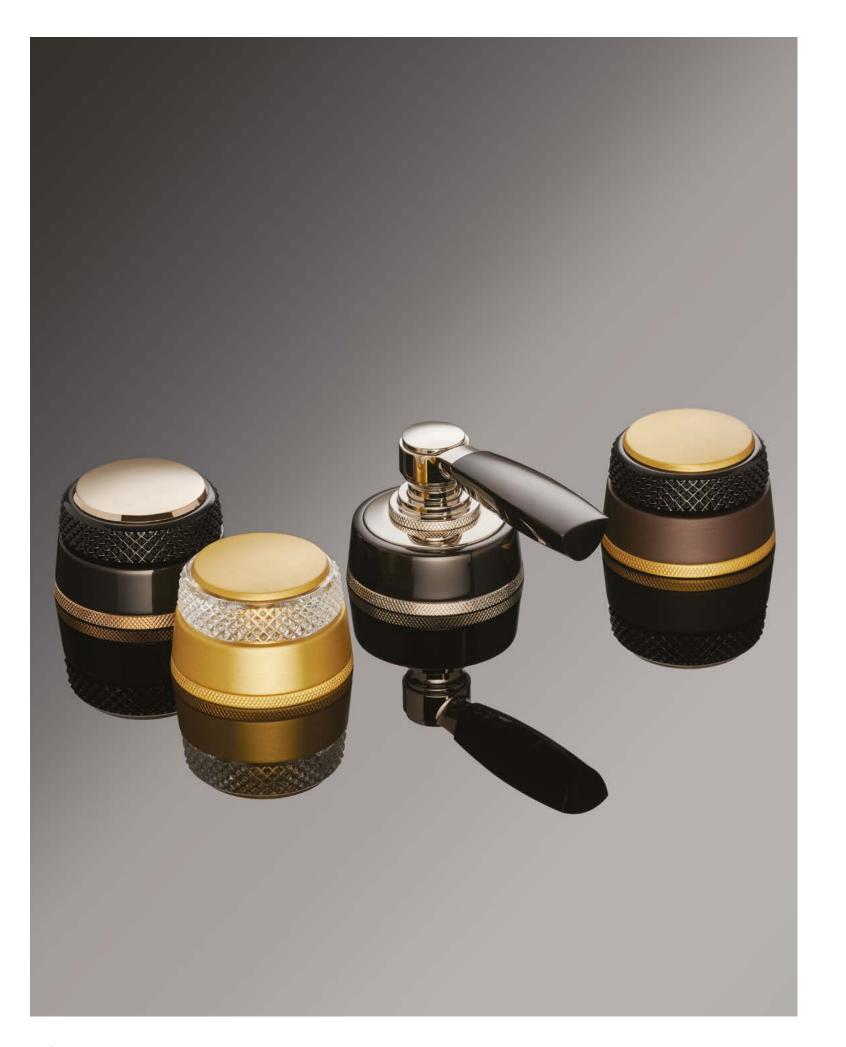

## THE ONE HUNDRED COLLECTION

CREATING A SENSE OF OPULENCE

A TRUE CELEBRATION OF BRITISH LUXURY, SHOWCASING THE BEAUTY THAT RESULTS WHEN CRAFTSMANSHIP IS APPLIED TO EXQUISITE MATERIALS.

| Product | Thermostatic Shower         |
|---------|-----------------------------|
|         | with Clear Crystal Roundels |
| Finish  | Brushed Gold Matt           |

From translucent crystal glass that refracts light beautifully to meticulously knurled escutcheon detailing and mirror polished black levers, each element of the One Hundred Collection has been designed to spark curiosity and delight the senses.

THE RESULT IS A PRODUCT THAT INVITES INDULGENCE, DEMANDING TO BE SEEN, USED AND ENJOYED.