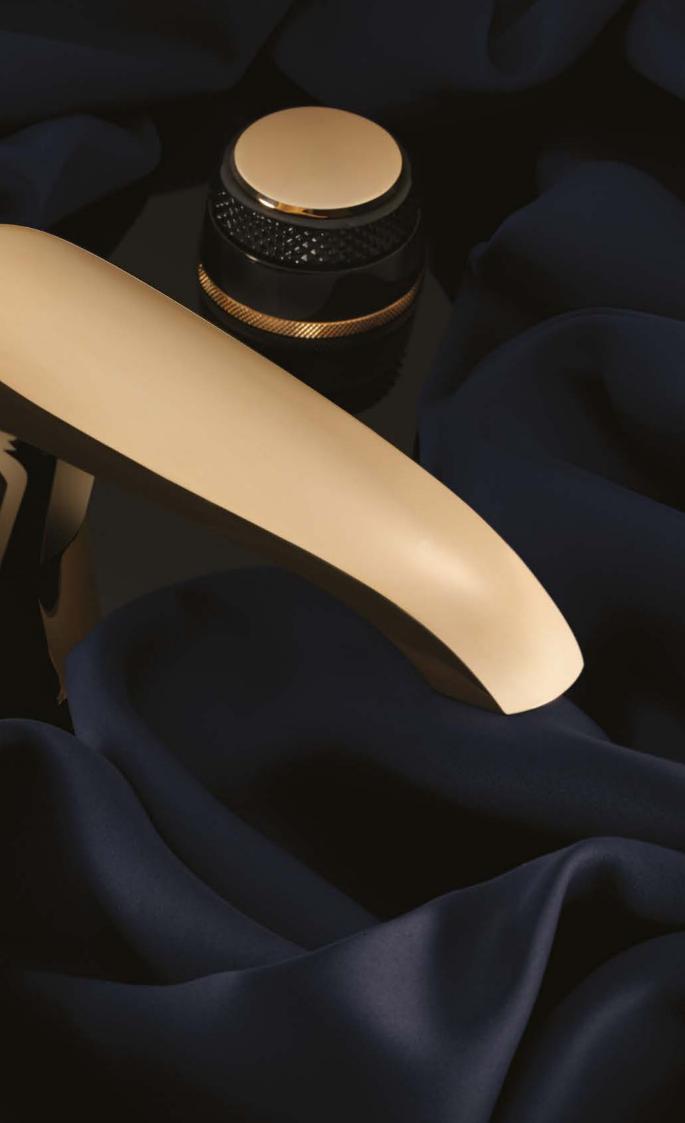

| Product | 3 Hole Basin Filler         |  |
|---------|-----------------------------|--|
|         | with Black Crystal Roundels |  |
|         |                             |  |

Finish Antique Gold with Gloss Black Chrome

From translucent crystal glass that refracts light beautifully to meticulously knurled escutcheon detailing and mirror polished black levers, each element of the One Hundred Collection has been designed to spark curiosity and delight the senses.