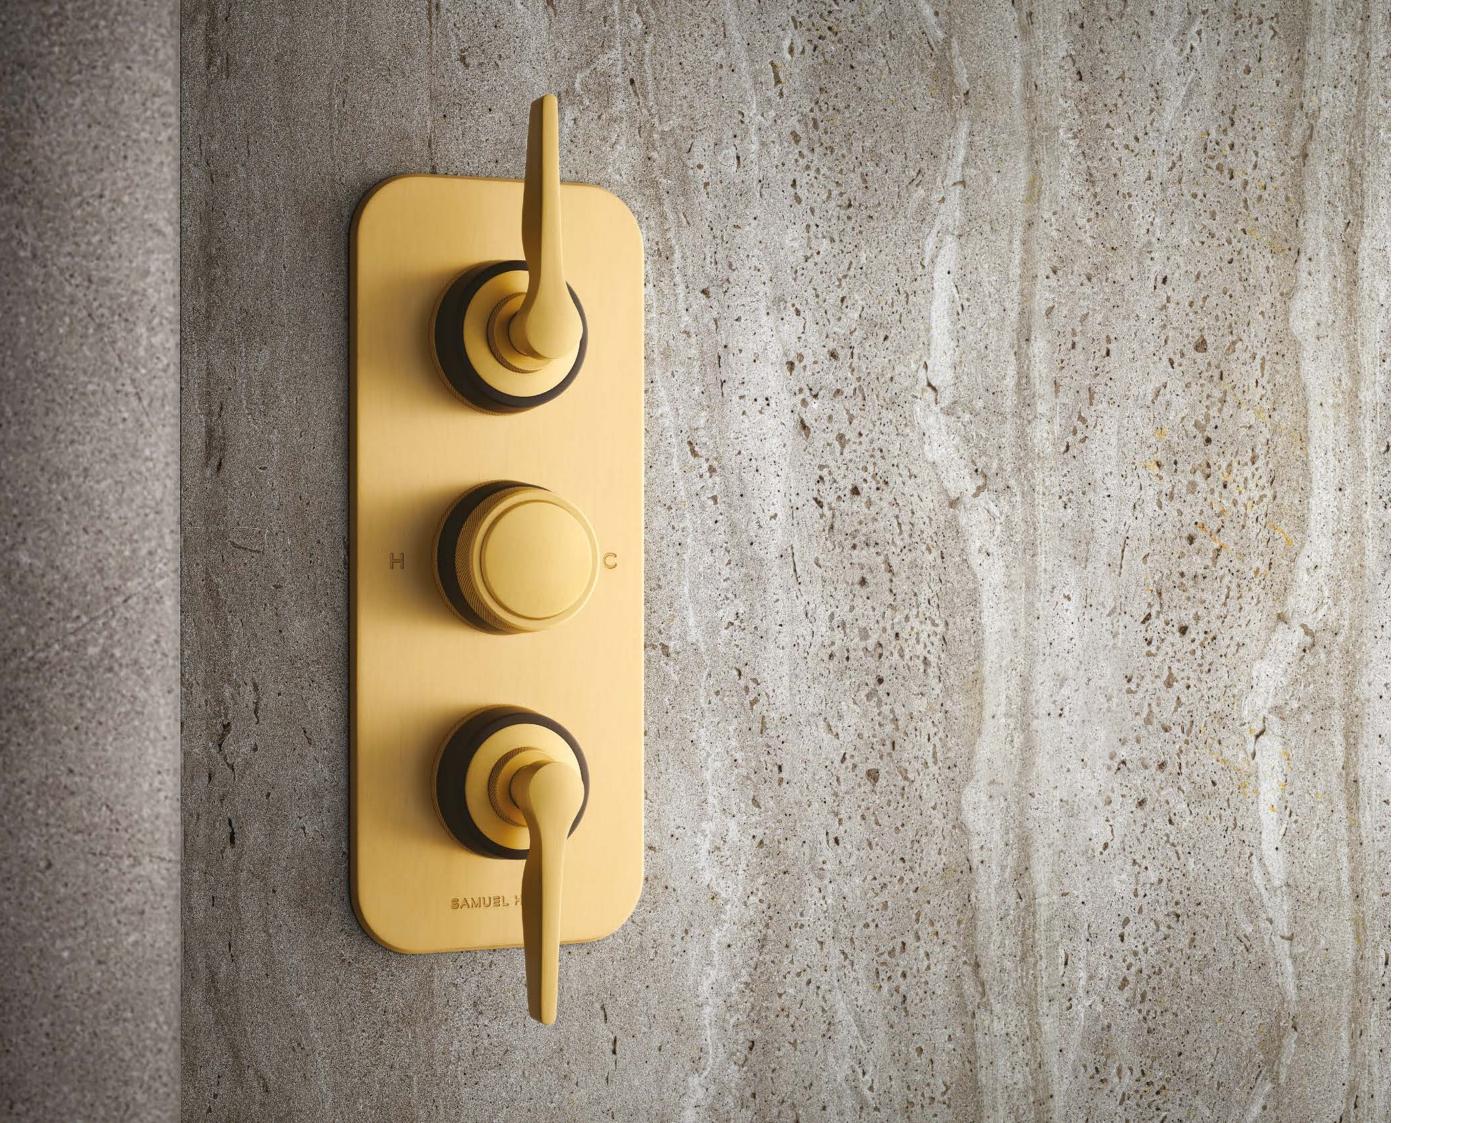

## THE ONE HUNDRED COLLECTION

CREATING A SENSE OF OPULENCE

A TRUE CELEBRATION OF BRITISH LUXURY, SHOWCASING THE BEAUTY THAT RESULTS WHEN CRAFTSMANSHIP IS APPLIED TO EXQUISITE MATERIALS.

| Product | Thermostatic Shower         |
|---------|-----------------------------|
|         | with Clear Crystal Roundels |
| Finish  | Brushed Gold Matt           |

From translucent crystal glass that refracts light beautifully to meticulously knurled escutcheon detailing and mirror polished black levers, each element of the One Hundred Collection has been designed to spark curiosity and delight the senses.