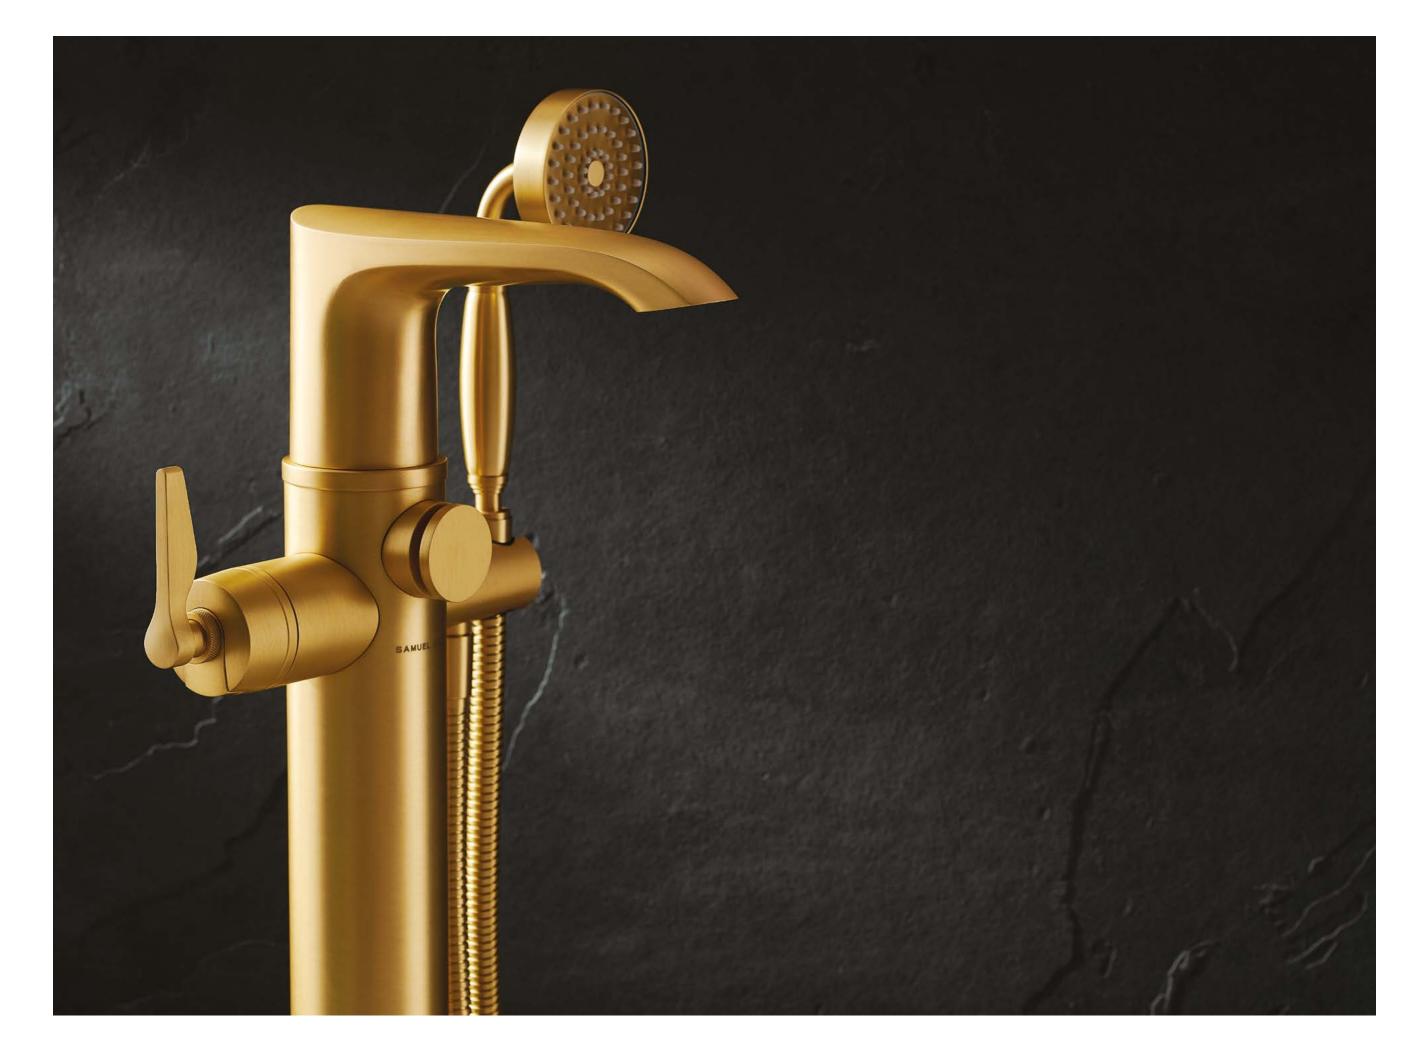

### THE ONE HUNDRED COLLECTION

CREATING A SENSE OF REFINEMENT

A TASTEFUL, CONTEMPORARY AND MINIMAL APPROACH TO BRITISH PRODUCT DESIGN.

| Product | Bath Shower Mixer |
|---------|-------------------|
| Finish  | Brushed Gold Matt |

Product3 Hole Bath FillerFinishStainless Steel finish<br/>with Matt Black Chrome

THE OVERALL EFFECT IS ONE OF PARED BACK SOPHISTICATION AND EFFORTLESS UTILITY.

CHARACTERISED BY A SUBTLE COMBINATION OF MATT FINISHES, ALONGSIDE ROUNDELS AND LEVERS THAT EXHIBIT TASTEFUL PURITY OF FORM.