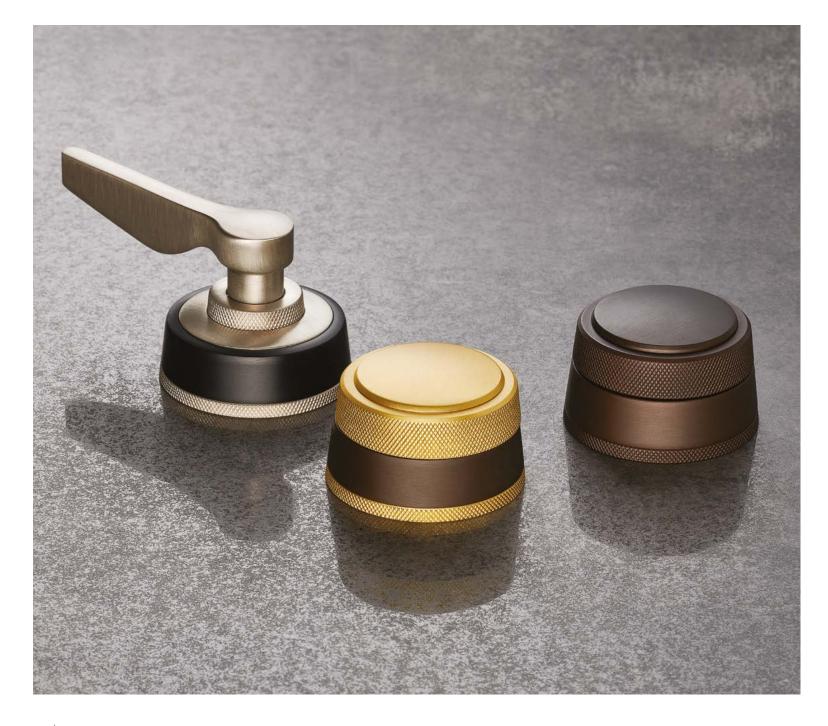

### BRITISH IMAGINED AND DESIGNED THIS IS EMBEDDED IN OUR LONG TRADITION OF EXCELLENCE.

CREATE YOUR OWN STYLE BY COMBINING FUNCTION, MATERIALS AND FINISHES.

| Product | 3 Hole Basin Filler     |
|---------|-------------------------|
| Finish  | Polished Nickel         |
|         | with Gloss Black Chrome |

| Product | 3 Hole Basin Filler    |
|---------|------------------------|
| Finish  | Stainless Steel finish |
|         | with City Bronze       |

CHOOSE FROM A COMBINATION OF FINISHES AND DETAILS THAT DRAW UPON A SENSE OF UNIQUENESS, DISTINCTION AND ELEGANCE.