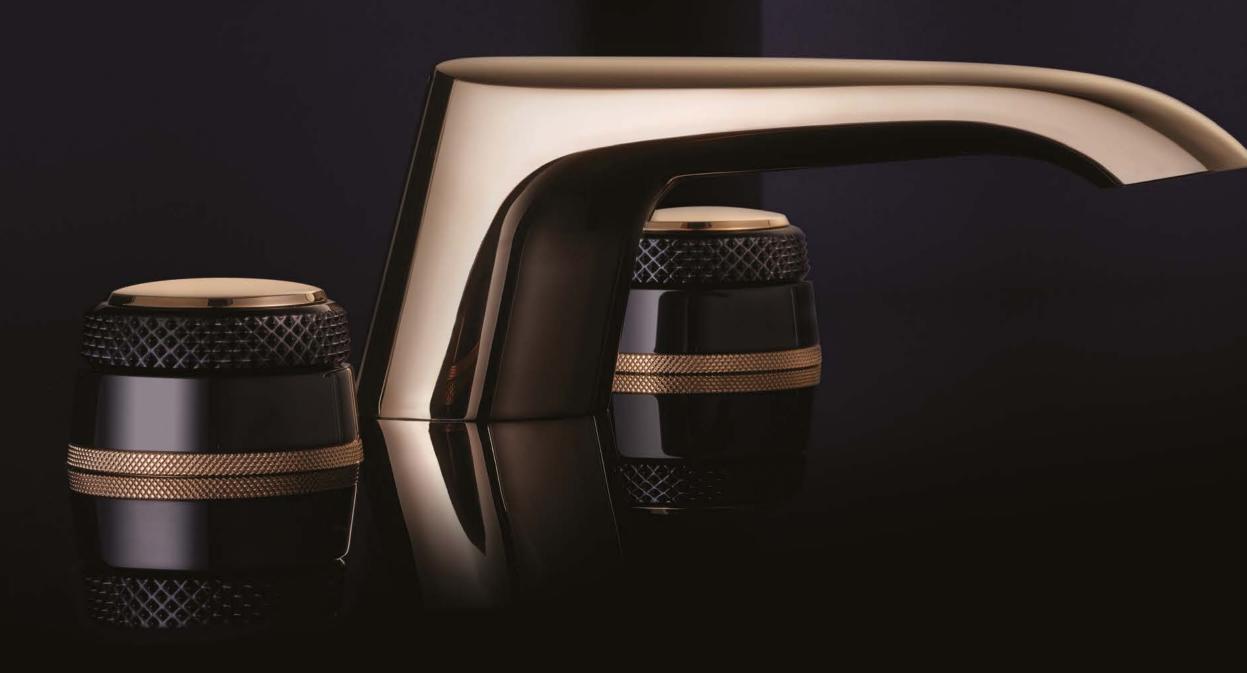

### BRITISH IMAGINED AND DESIGNED THIS IS EMBEDDED IN OUR LONG TRADITION OF EXCELLENCE.

CREATE YOUR OWN STYLE BY COMBINING FUNCTION, MATERIALS AND FINISHES.

| Product | 3 Hole Basin Filler     |
|---------|-------------------------|
| Finish  | Polished Nickel         |
|         | with Gloss Black Chrome |

From translucent crystal glass that refracts light beautifully to meticulously knurled escutcheon detailing and mirror polished black levers, each element of the One Hundred Collection has been designed to spark curiosity and delight the senses.