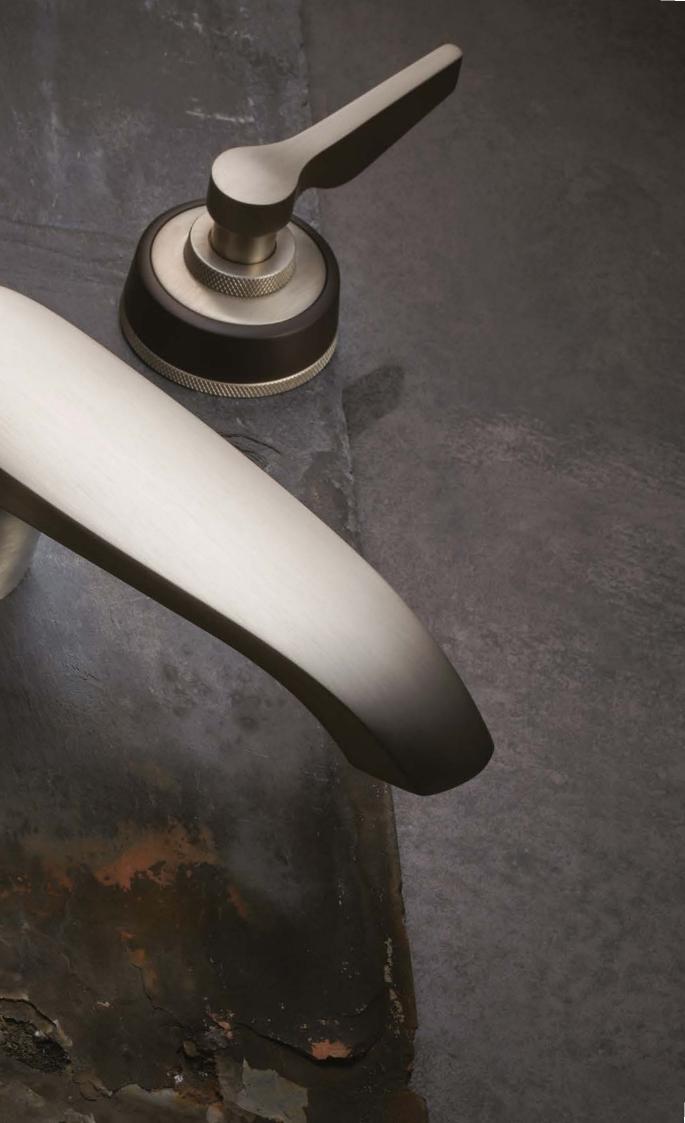

Product3 Hole Bath FillerFinishStainless Steel finish<br/>with Matt Black Chrome

THE OVERALL EFFECT IS ONE OF PARED BACK SOPHISTICATION AND EFFORTLESS UTILITY.

CHARACTERISED BY A SUBTLE COMBINATION OF MATT FINISHES, ALONGSIDE ROUNDELS AND LEVERS THAT EXHIBIT TASTEFUL PURITY OF FORM.