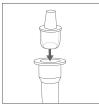

#### **Materials Provided**

- Test strip x 20
- Extraction buffer tube x 20
- Nozzle cap x 20
- Sterile swab x 20
- Paper tube rack x 1
- Package insert x 1

#### Walk Away Mode