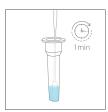

#### **Read Now Mode**

# PixoTest® COVID-19 Ag Test Kit

The PixoTest® COVID-19 Ag Test, together with PixoTest® POCT Analyzer (Model No. POC-X02), accommodates a wide range of workflows with its two test modes.

In the Read Now mode, the analyzer yields test results within 30 seconds. The Walk Away mode offers automated timing and qualitative results in 15 minutes.