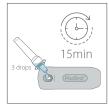

#### Walk Away Mode

# PixoTest® COVID-19 Ag Test Kit

The PixoTest® COVID-19 Ag Test, together with PixoTest® POCT Analyzer (Model No. POC-X02), accommodates a wide range of workflows with its two test modes.

In the Read Now mode, the analyzer yields test results within 30 seconds. The Walk Away mode offers automated timing and qualitative results in 15 minutes.