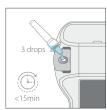

# PixoTest® COVID-19 Ag Test Kit

The PixoTest® COVID-19 Ag Test, together with PixoTest® POCT Analyzer (Model No. POC-X02), accommodates a wide range of workflows with its two test modes.

In the Read Now mode, the analyzer yields test results within 30 seconds. The Walk Away mode offers automated timing and qualitative results in 15 minutes.

**SCAN QR CODE** 

Use the PixoTest POCT Analyzer to scan the Testee ID (QR code) on PixoHealth Pass APP.

Perform the testing on PixoTest POCT Analyzer.

Travelers receive their digital test result on PixoHealth Pass APP.