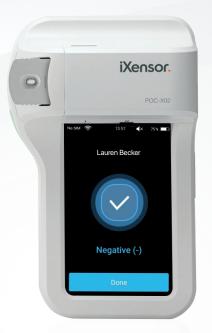

The PixoTest® POCT Analyzer — issuing test results to the PixoHealth Pass App — is designed to offer fully digitalized rapid COVID-19 antigen testing for corporations, manufacturers, schools, travel and hospitality industries.

#### **Fast and accurate results**

Detect positive cases in 15 minutes, accuracy meets EU standard.

# PixoTest® COVID-19 Ag Test Kit

The PixoTest® COVID-19 Ag Test, together with PixoTest® POCT Analyzer (Model No. POC-X02), accommodates a wide range of workflows with its two test modes.

In the Read Now mode, the analyzer yields test results within 30 seconds. The Walk Away mode offers automated timing and qualitative results in 15 minutes.