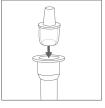

#### **Materials Provided**

- Test strip x 20
- Extraction buffer tube x 20
- Nozzle cap x 20
- Sterile swab x 20
- Paper tube rack x 1
- Package insert x 1

#### **Read Now Mode**

#### Walk Away Mode