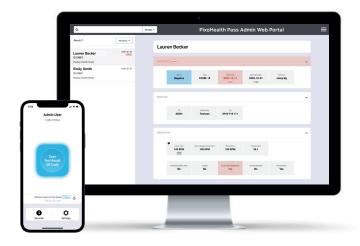

## **PixoHealth Pass Admin App**

The admin app is designed for institutions to validate the PixoTest® COVID-19 Ag test result shown by PixoHealth Pass app users. The admin app works solely as a processing tool, which verifies test records generated by PixoTest® POCT Analyzer via a quick scan of the PixoHealth Pass QR code.

# PixoHealth Pass Admin App & Web Portal

Find more at ixensor.com

#### PixoHealth Pass Admin App

- Easy-to-implement risk management tool
- Verify the authenticity of test report and sync health data with one simple QR code scan

#### PixoHealth Pass Admin Web Portal

- GDPR-compliant health management platform
- Track test results and COVID-19 related symptoms