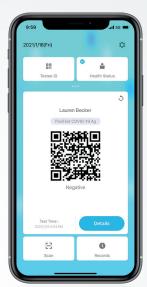

### **PixoHealth Pass App**

The app is designed for testees to display test results issued from iXensor's PixoTest® POCT Analyzer at "PixoHealth Pass-enabled" institutions. The app is available on the App Store and the Google Play Store in countries with regulatory approvals for the PixoTest® COVID-19 Ag Test.

## **PixoHealth Pass Admin App**

The admin app is designed for institutions to validate the PixoTest® COVID-19 Ag test result shown by PixoHealth Pass app users. The admin app works solely as a processing tool, which verifies test records generated by PixoTest® POCT Analyzer via a quick scan of the PixoHealth Pass QR code.