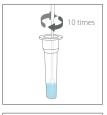

#### **Materials Provided**

- Test strip x 20
- Extraction buffer tube x 20
- Nozzle cap x 20
- Sterile swab x 20
- Paper tube rack x 1
- Package insert x 1

#### Walk Away Mode