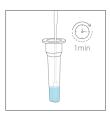

#### Walk Away Mode

# PixoTest® COVID-19 Ag Test Kit

The PixoTest® COVID-19 Ag Test, together with PixoTest® POCT Analyzer (Model No. POC-X02), accommodates a wide range of workflows with its two test modes.

In the Read Now mode, the analyzer yields test results within 30 seconds. The Walk Away mode offers automated timing and qualitative results in 15 minutes.