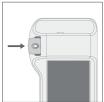

**SCAN QR CODE** 

Use the PixoTest POCT Analyzer to scan the Testee ID (QR code) on PixoHealth Pass APP.

Perform the testing on PixoTest POCT Analyzer.

Travelers receive their digital test result on PixoHealth Pass APP.