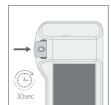

#### **Read Now Mode**

# PixoTest® COVID-19 Ag Test Kit

The PixoTest® COVID-19 Ag Test, together with PixoTest® POCT Analyzer (Model No. POC-X02), accommodates a wide range of workflows with its two test modes.

In the Read Now mode, the analyzer yields test results within 30 seconds. The Walk Away mode offers automated timing and qualitative results in 15 minutes.