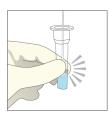

#### **Materials Provided**

- Test strip x 20
- Extraction buffer tube x 20
- Nozzle cap x 20
- Sterile swab x 20
- Paper tube rack x 1
- Package insert x 1

#### **Specification**

Time to results

15 minutes

Direct nasopharyngeal or nasal swab

Kit storage conditions

2°C to 30°C / 36°F to 86°F

Operating temperature

15°C to 30°C / 59°F to 86°F