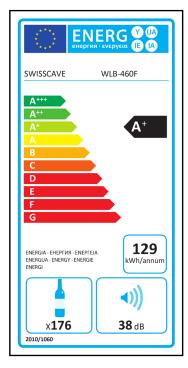

Yes

Yes

Yes

| Performance data                                          |                                              |
|-----------------------------------------------------------|----------------------------------------------|
| Bottle capacity (Bordeaux shape, part of shelves removed) | 210                                          |
| Bottle capacity (Bordeaux shape, all shelves inserted)    | 140/180                                      |
| Space for oversized bottles (Magnum, 3lt.)                | On top and bottom shelf                      |
| Humidity                                                  | 50 - 70% depending on ambient humidity       |
| Climate classification                                    | SN / ST                                      |
| Volume                                                    | 379 I                                        |
| Noise level                                               | 38 dB(A) sound-absorbing re-<br>commendation |
| Temperature range                                         | 5°C - 20°C                                   |
| General Information                                       |                                              |
| Cooler shape                                              | Freestanding or built-in with shadow gap     |
| Maintenance contract (warranty extension)                 | Recommended                                  |
| Transport weight                                          | 125 kg                                       |
| Net weight                                                | 110 kg                                       |
| Power consumption per day                                 | 0.37 kWh (ca.)                               |
|                                                           |                                              |
| Voltage                                                   | 220 V / 50 Hz                                |