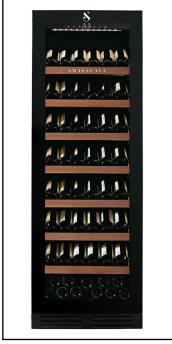

## **Technical Data**

Acoustic temperature alarm

Feet adjustable to compensate

**Acoustic door alarm** 

**Tilt protection** 

uneven floors

Exterior

| Casing                                                    | Black coated steel                                                                                           |
|-----------------------------------------------------------|--------------------------------------------------------------------------------------------------------------|
| Door glazing                                              | Fully glazed UV-resistant, gas-fil-<br>led, with low energy panes equip-<br>ped glass door (3-layer glazing) |
| Door frame                                                | Filigree edging made of black anodised, brushed aluminium                                                    |
| Door handle                                               | Black anodised, brushed alumi-<br>nium (rectangular)                                                         |
| Door lock                                                 | Yes                                                                                                          |
| Door hinge                                                | Right                                                                                                        |
| Door hinge convertible as option (right to left)          | Yes                                                                                                          |
| Product dimensions without door handle (H/W/D)            | 1720 x 595 x 725 mm                                                                                          |
| Packaging dimensions (H/W/D)                              | 1750 x 630 x 762 mm                                                                                          |
| Interior                                                  |                                                                                                              |
| Temperature zones                                         | 1                                                                                                            |
| Lighting                                                  | all around illumination white, blue, amber (adjustable)                                                      |
| Lighting on/off switch                                    | Yes                                                                                                          |
| Number of shelves total                                   | 7                                                                                                            |
| Number of display shelves (for perfect wine presentation) | 7 (other shelf types)                                                                                        |
| Number of bottle levels max.                              | 17                                                                                                           |
| Shelf material                                            | Raw natural sapele (Mahogany)<br>wooden display shelves with<br>attractive grip bars                         |
| Telescopic shelves on extendable steel ball bearings      | Full extension shelves (80%)                                                                                 |
| Inside casing                                             | Black PUR/ALU                                                                                                |
| Scope of functions                                        |                                                                                                              |
| Optimal usage                                             | Long-term storage and aging                                                                                  |
| User interface                                            | 2 digital displays (set and actual temp.)                                                                    |
| Active carbon filters (ensuring optimal air quality)      | Yes                                                                                                          |
| Compressor                                                | Embraco Fullmotion (speed-controlled)                                                                        |
| Coolant                                                   | R600a (environment friendly)                                                                                 |
| Vibrationfree implementation                              | Yes                                                                                                          |
| Cooling system                                            | Combined fan and convection cooling                                                                          |
| Defrost function                                          | Automatic                                                                                                    |
| Temperatur Memory Function (Power failure)                | Yes                                                                                                          |
| Condensation water container                              | Yes                                                                                                          |
| Heating                                                   | Yes (integrated powerful winter function)                                                                    |
|                                                           |                                                                                                              |

Yes

Yes

Yes

| Performance data                                          |                                              |
|-----------------------------------------------------------|----------------------------------------------|
| Bottle capacity (Bordeaux shape, part of shelves removed) | 210                                          |
| Bottle capacity (Bordeaux shape, all shelves inserted)    | 140/180                                      |
| Space for oversized bottles (Magnum, 3lt.)                | On top and bottom shelf                      |
| Humidity                                                  | 50 - 70% depending on ambient humidity       |
| Climate classification                                    | SN / ST                                      |
| Volume                                                    | 379 I                                        |
| Noise level                                               | 38 dB(A) sound-absorbing re-<br>commendation |
| Temperature range                                         | 5°C - 20°C                                   |
| General Information                                       |                                              |
| Cooler shape                                              | Freestanding or built-in with shadow gap     |
| Maintenance contract (warranty extension)                 | Recommended                                  |
| Transport weight                                          | 125 kg                                       |
| Net weight                                                | 110 kg                                       |
| Power consumption per day                                 | 0.37 kWh (ca.)                               |
|                                                           |                                              |
| Voltage                                                   | 220 V / 50 Hz                                |