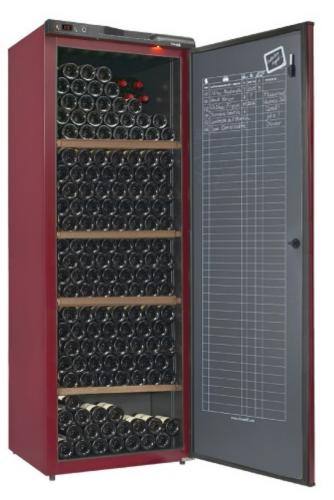

## Ageing wine cabinet 294 bottles\* CV295

- -----
- Free standing installation
  Cooling system: compressor
- Adjustable temperature range of use: 12°C +/-2°C
- Red Burgundy metal external body
- Black metal inner liner
- 1 plain door, Register-silkscreening on inner side, with lock
- Electromechanical regulation
- 4 fixed Premium 1/70 shelves

This wine cellar guarantees the same ideal conditions offered by the best **traditional underground cellars.** Age effectively your best bottles of wine, protect them and allow them to reach their potential!

## Reference: CV295

- Ambient temperature range of use: 0°-32°C
- Equipments included: 2 adjustable feet (height 4 cm) 2 wheels Charcoal filter LED lights Anti-vibration system Winter system Thermometer with red electronic display