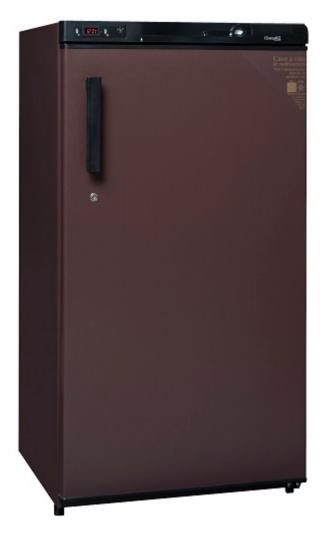

# Ageing wine cabinet 196 bottles\* CLA210A+

- Free standing installation
- Cooling system: compressor
- Adjustable temperature range of use: 12°C +/-2°C
- Brown metal external body
- Black metal inner liner
- 1 plain door, Register-silkscreening on inner side, with lock
- Electromechanical regulation
- 3 fixed Premium 1/70 shelves
   1 sliding Premium 1/70 shelf

## Reference: CLA210A+