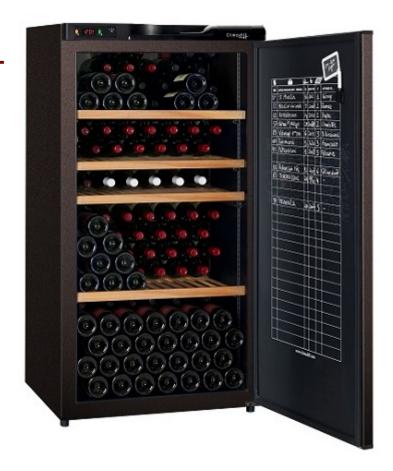

# Ageing wine cabinet 196 bottles\* CLA210A+

- Free standing installation
- Cooling system: compressor
- Adjustable temperature range of use: 12°C +/-2°C
- Brown metal external body
- Black metal inner liner
- 1 plain door, Register-silkscreening on inner side, with lock
- Electromechanical regulation
- 3 fixed Premium 1/70 shelves
   1 sliding Premium 1/70 shelf

This wine cellar guarantees the same ideal conditions offered by the best **traditional underground cellars.** Age effectively your best bottles of wine, protect them and allow them to reach their potential!

## • Equipments included:

2 adjustable feet (height 4 cm)
2 wheels
Charcoal filter
White LED lights with ON/OFF switch button
Anti-vibration system
Winter system
Thermometer with red electronic display