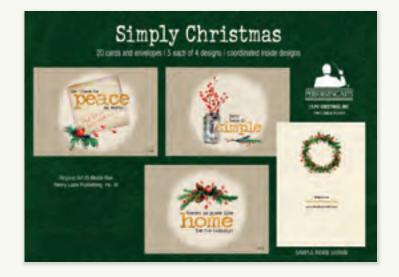

★ NEW DESIGNS

★ 87158 – Woodland Lodge by Danielle Murray

★ 87156 – Country Christmas by Emma Leach

87144 – Simply Christmas by Marla Rae

NEW DESIGNS ★

CARD SIZE: 5" X 7", 5 EACH OF 4 DESIGNS WITH COORDINATED FULL-COLOR INTERIORS, 20 CARDS AND 20 ENVELOPES PER BOX MAGNETIC BOX CLOSURE WITH RIBBON TAB