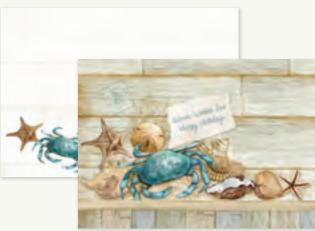

★ 87155 – Coastal Christmas by Emma Leach

87113 - The Christmas Story Collection

87134 - Woodland Wonders by Sarah Summers

CARD SIZE: 5" X 7", 5 EACH OF 4 DESIGNS WITH COORDINATED FULL-COLOR INTERIORS, 20 CARDS AND 20 ENVELOPES PER BOX MAGNETIC BOX CLOSURE WITH RIBBON TAB