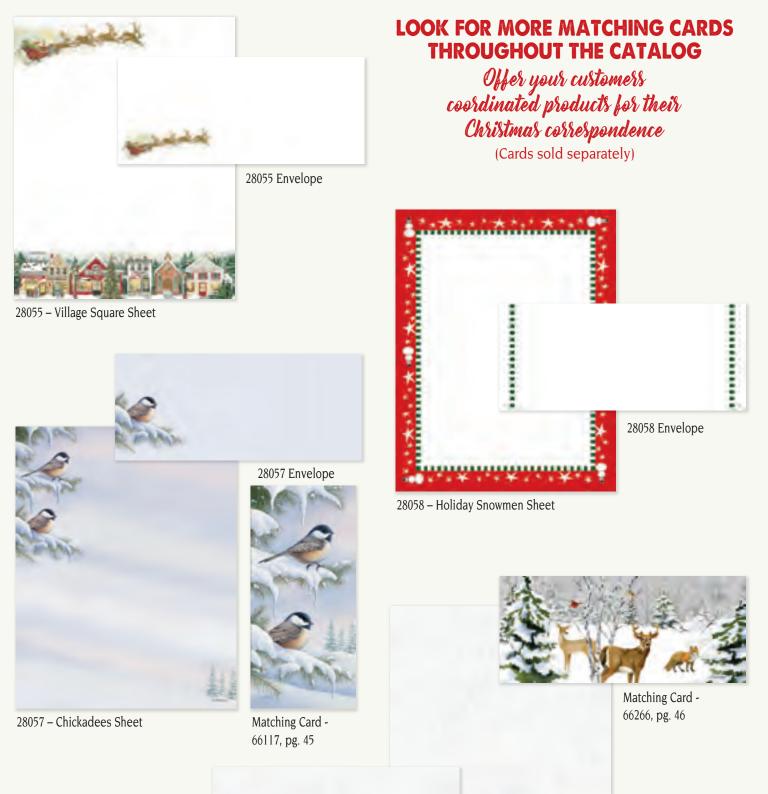

# STATIONERY

SHEETS: 8 1/2" X 11" WOOD-FREE PAPER, OPTIMIZED FOR LASER OR INK JET PRINTERS; MATCHING #10 BUSINESS SIZE ENVELOPES; 30 SHEETS AND 24 ENVELOPES PER PACK (Can be removed from packs to sell as singles.)

★ NEW DESIGNS

28061 Envelope

★ 28061 – Winter's Whisper

#### **STATIONERY**

NEW DESIGNS ★

SHEETS: 8 1/2" X 11" WOOD-FREE PAPER, OPTIMIZED FOR LASER OR INK JET PRINTERS; MATCHING #10 BUSINESS SIZE ENVELOPES; 30 SHEETS AND 24 ENVELOPES PER PACK (Can be removed from packs to sell as singles.)

Matching Card - 52751, pg. 10