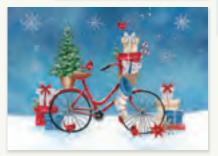

★ 87157 – Christmas Bike by Emma Leach

87118 - Here Comes Santa Claus by Patricia Adams

★ 87151 – Rudy 25 by Danny Phillips

★ 87150 – Joyful Snowman by Barb Tourtillotte

CARD SIZE: 5" X 7", 1 GLITTER EMBELLISHED DESIGN WITH COORDINATED FULL-COLOR INTERIOR, 14 CARDS AND 14 COORDINATED FULL-COLOR ENVELOPES PER BOX, MAGNETIC BOX CLOSURE WITH RIBBON TAB