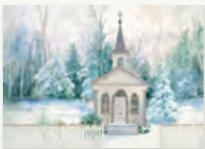

★ NEW DESIGNS

87139 – JOY by Lynnea Washburn

87140 – Church in Winter by Judy Buswell

87135 - Natural Christmas by Sally Eckman Roberts

87136 - Winter Angel by Liz Goodrick Dillon

CARD SIZE: 5" X 7", 1 GLITTER EMBELLISHED DESIGN WITH COORDINATED FULL-COLOR INTERIOR, 14 CARDS AND 14 COORDINATED FULL-COLOR ENVELOPES PER BOX, MAGNETIC BOX CLOSURE WITH RIBBON TAB