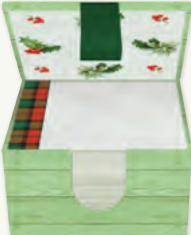

#### WINTER NOTE BOXES

6 EACH OF 4 DESIGNS PER DISPLAY: 14" X 7 1/2" X 5 1/2".

NEW DESIGNS ★

Box Design

BOX SIZE: 3 3/8" X 3 3/8" X 1 3/4". SHEET SIZE: 3" X 3"; 200 SHEETS PER BOX. REUSABLE BOX WITH MAGNETIC CLOSURE AND RIBBON TAB.

Box Design

Fully lined boxes with magnetic lid and ribbon tab.

200 sheets per box

Box Design

Box Design

Sheet Design

21055 - Enchanted Lodge Assortment Packed in a holiday green display case 24 Note Boxes -6 each of 4 designs per display