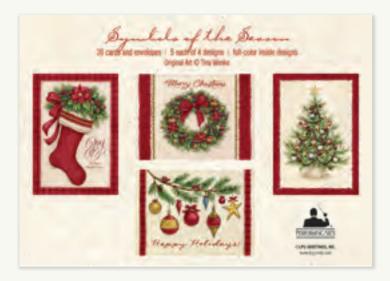

★ 87153 – Christmas Blessings by Tina Wenke

87109 - Symbols of the Season by Tina Wenke

★ 87159 – Memories of Winter by Lori Siebert

CARD SIZE: 3 7/8" X 8 1/2", 4 EACH OF 4 DESIGNS WITH COORDINATED FULL-COLOR INTERIORS, 16 CARDS AND 16 ENVELOPES PER BOX, REUSABLE BOX WITH MAGNETIC CLOSURE ON FRONT FLAP