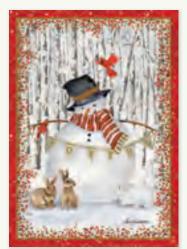

★ 87157 – Christmas Bike by Emma Leach

87118 - Here Comes Santa Claus by Patricia Adams

★ 87151 – Rudy 25 by Danny Phillips

★ 87150 – Joyful Snowman by Barb Tourtillotte

CARD SIZE: 5" X 7", 1 GLITTER EMBELLISHED DESIGN WITH COORDINATED FULL-COLOR INTERIOR, 14 CARDS AND 14 COORDINATED FULL-COLOR ENVELOPES PER BOX, MAGNETIC BOX CLOSURE WITH RIBBON TAB