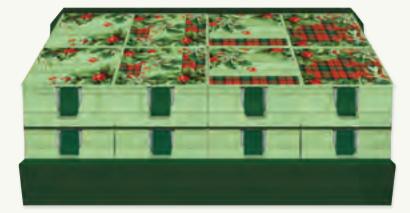

#### WINTER NOTE BOXES

6 EACH OF 4 DESIGNS PER DISPLAY: 14" X 7 1/2" X 5 1/2".

NEW DESIGNS ★

Box Design

BOX SIZE: 3 3/8" X 3 3/8" X 1 3/4". SHEET SIZE: 3" X 3"; 200 SHEETS PER BOX. REUSABLE BOX WITH MAGNETIC CLOSURE AND RIBBON TAB.

Box Design

Fully lined boxes with magnetic lid and ribbon tab.

200 sheets per box

Box Design

Box Design

Sheet Design

21055 - Enchanted Lodge Assortment Packed in a holiday green display case 24 Note Boxes -6 each of 4 designs per display