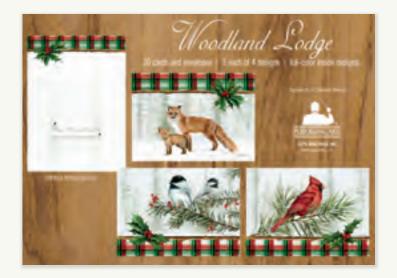

★ NEW DESIGNS

★ 87158 – Woodland Lodge by Danielle Murray

★ 87156 – Country Christmas by Emma Leach

87144 – Simply Christmas by Marla Rae

NEW DESIGNS ★

CARD SIZE: 5" X 7", 5 EACH OF 4 DESIGNS WITH COORDINATED FULL-COLOR INTERIORS, 20 CARDS AND 20 ENVELOPES PER BOX MAGNETIC BOX CLOSURE WITH RIBBON TAB