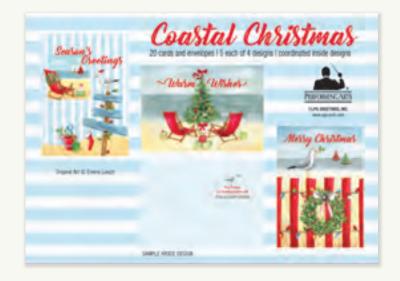

★ 87155 – Coastal Christmas by Emma Leach

87113 - The Christmas Story Collection

87134 - Woodland Wonders by Sarah Summers

CARD SIZE: 5" X 7", 5 EACH OF 4 DESIGNS WITH COORDINATED FULL-COLOR INTERIORS, 20 CARDS AND 20 ENVELOPES PER BOX MAGNETIC BOX CLOSURE WITH RIBBON TAB