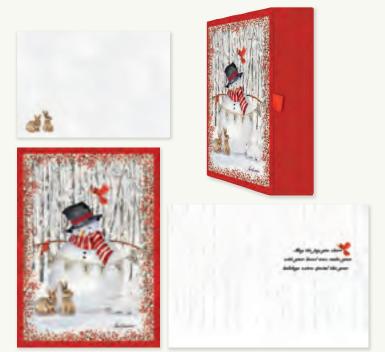

★ 87157 – Christmas Bike by Emma Leach

87118 - Here Comes Santa Claus by Patricia Adams

★ 87151 – Rudy 25 by Danny Phillips

★ 87150 – Joyful Snowman by Barb Tourtillotte

CARD SIZE: 5" X 7", 1 GLITTER EMBELLISHED DESIGN WITH COORDINATED FULL-COLOR INTERIOR, 14 CARDS AND 14 COORDINATED FULL-COLOR ENVELOPES PER BOX, MAGNETIC BOX CLOSURE WITH RIBBON TAB