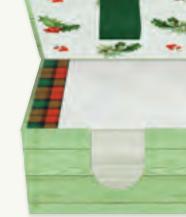

#### WINTER NOTE BOXES

6 EACH OF 4 DESIGNS PER DISPLAY: 14" X 7 1/2" X 5 1/2".

NEW DESIGNS ★

Box Design

BOX SIZE: 3 3/8" X 3 3/8" X 1 3/4". SHEET SIZE: 3" X 3"; 200 SHEETS PER BOX. REUSABLE BOX WITH MAGNETIC CLOSURE AND RIBBON TAB.

Box Design

Fully lined boxes with magnetic lid and ribbon tab.

200 sheets per box

Box Design

Box Design

Sheet Design

21055 - Enchanted Lodge Assortment Packed in a holiday green display case 24 Note Boxes -6 each of 4 designs per display