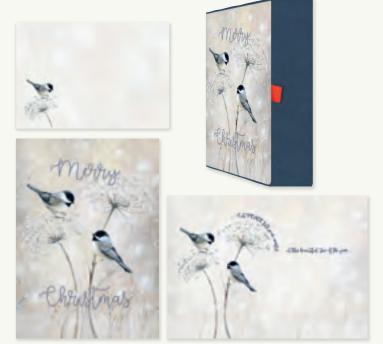

★ 87149 – Decorating the Tree by Sarah Summers

87147 - Chickadees by Sarah Summers

NEW DESIGNS ★

CARD SIZE: 5" X 7", 1 GLITTER EMBELLISHED DESIGN WITH COORDINATED FULL-COLOR INTERIOR, 14 CARDS AND 14 COORDINATED FULL-COLOR ENVELOPES PER BOX, MAGNETIC BOX CLOSURE WITH RIBBON TAB