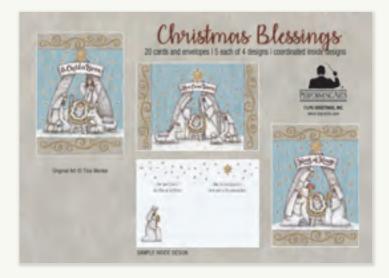

★ 87153 – Christmas Blessings by Tina Wenke

87109 - Symbols of the Season by Tina Wenke

★ 87159 – Memories of Winter by Lori Siebert

CARD SIZE: 3 7/8" X 8 1/2", 4 EACH OF 4 DESIGNS WITH COORDINATED FULL-COLOR INTERIORS, 16 CARDS AND 16 ENVELOPES PER BOX, REUSABLE BOX WITH MAGNETIC CLOSURE ON FRONT FLAP