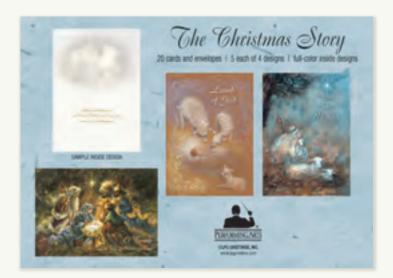

★ 87155 – Coastal Christmas by Emma Leach

87113 - The Christmas Story Collection

87134 - Woodland Wonders by Sarah Summers

CARD SIZE: 5" X 7", 5 EACH OF 4 DESIGNS WITH COORDINATED FULL-COLOR INTERIORS, 20 CARDS AND 20 ENVELOPES PER BOX MAGNETIC BOX CLOSURE WITH RIBBON TAB