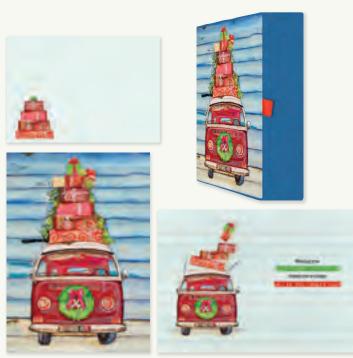

CARD SIZE: 5" X 7", 1 GLITTER EMBELLISHED DESIGN WITH COORDINATED FULL-COLOR INTERIOR, 14 CARDS AND 14 COORDINATED FULL-COLOR ENVELOPES PER BOX, MAGNETIC BOX CLOSURE WITH RIBBON TAB

★ NEW DESIGNS

★ 87154 – Red Truck by Michael Shelton