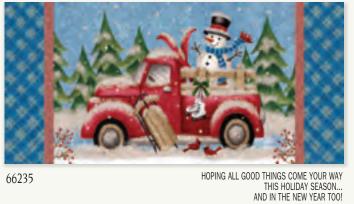

66235

WISHING YOU A WORLD FULL OF PEACE AND LOVE THIS HOLIDAY SEASON

66231

CARD SIZE: 8 1/2" X 3 7/8" BOXED, 1 DESIGN WITH GLITTER EMBELLISHMENT, COORDINATED FULL-COLOR INTERIOR, 14 CARDS AND 14 ENVELOPES