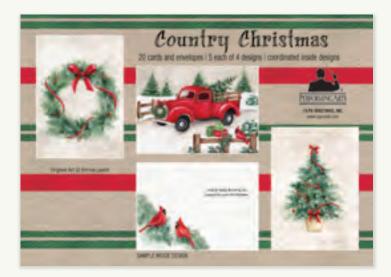

★ NEW DESIGNS

★ 87158 – Woodland Lodge by Danielle Murray

★ 87156 – Country Christmas by Emma Leach

87144 – Simply Christmas by Marla Rae

NEW DESIGNS ★

CARD SIZE: 5" X 7", 5 EACH OF 4 DESIGNS WITH COORDINATED FULL-COLOR INTERIORS, 20 CARDS AND 20 ENVELOPES PER BOX MAGNETIC BOX CLOSURE WITH RIBBON TAB