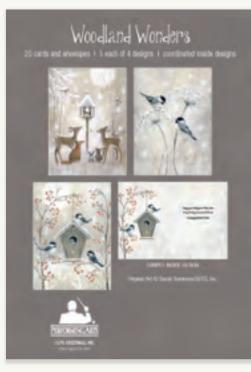

★ 87155 – Coastal Christmas by Emma Leach

87113 - The Christmas Story Collection

87134 - Woodland Wonders by Sarah Summers

CARD SIZE: 5" X 7", 5 EACH OF 4 DESIGNS WITH COORDINATED FULL-COLOR INTERIORS, 20 CARDS AND 20 ENVELOPES PER BOX MAGNETIC BOX CLOSURE WITH RIBBON TAB