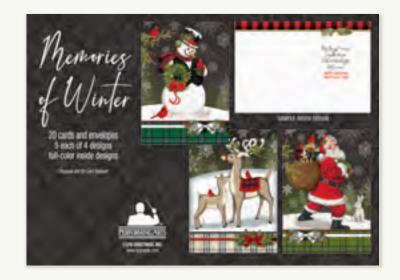

★ 87153 – Christmas Blessings by Tina Wenke

87109 - Symbols of the Season by Tina Wenke

★ 87159 – Memories of Winter by Lori Siebert

CARD SIZE: 3 7/8" X 8 1/2", 4 EACH OF 4 DESIGNS WITH COORDINATED FULL-COLOR INTERIORS, 16 CARDS AND 16 ENVELOPES PER BOX, REUSABLE BOX WITH MAGNETIC CLOSURE ON FRONT FLAP