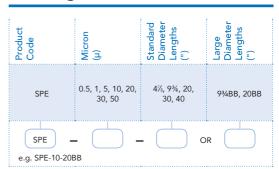

## **Ordering Details**

|       |     |       | •   | •   | •            | •     |             |   |
|-------|-----|-------|-----|-----|--------------|-------|-------------|---|
| aging | .,, | - / - | 20" | 30" | 40"          | 9¾"BB | 20"BB       |   |
| Packa | 30  | 15    | 15  | 15  | 15<br>at 9kg | 6     | 6<br>at 5kg | i |