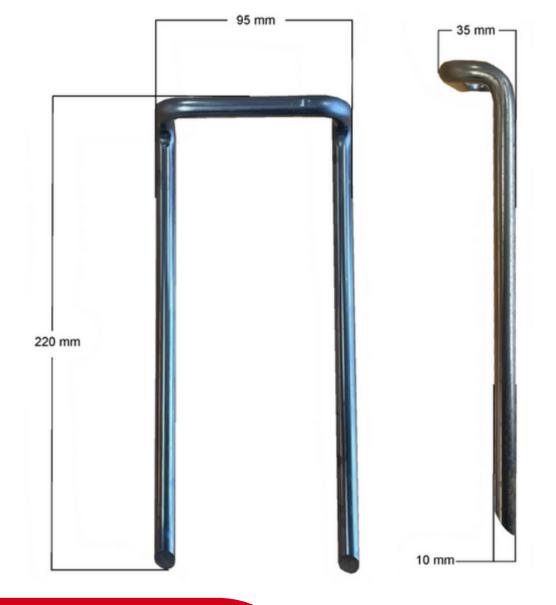

### **U - PIN SIZE**

**200MM X 95MM X 35MM** 

**CONNECTOR SIZE BASE** 

**183MM X 54.4MM X 23.5MM** 

**CONNECTOR SIZE TOP** 

**180MM X 40MM X 3MM** 