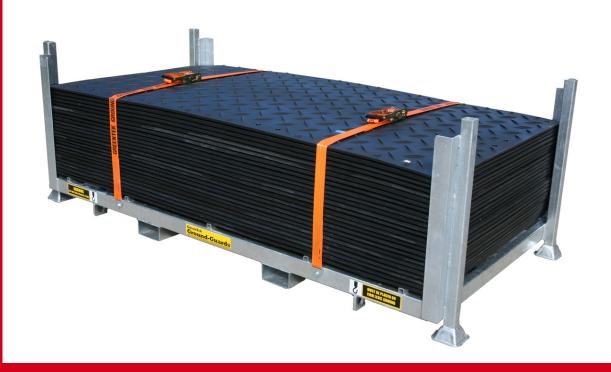

## STILLAGE

Our stillages increase the efficiency and use of mats on your site, prevent damage during transport between sites and are great for storage when mats are not in use.

## **SPECS.**

THE STILLAGE WEIGHS 101.45 KGS.

SIZING IS 2570 MM LONG, 1230 MM WIDE, 695 MM HIGH

30 MATS COME WITH A STILLAGE

## FEATURES.

HEAVY DUTY GALVANISED STEEL.

EASY TO CLEAN AND STACKABLE.

Holding up to 30 mats, they can stack by two for ultimate space efficiency. The skid feet and forklift compatible design makes for effortless positioning and movement.