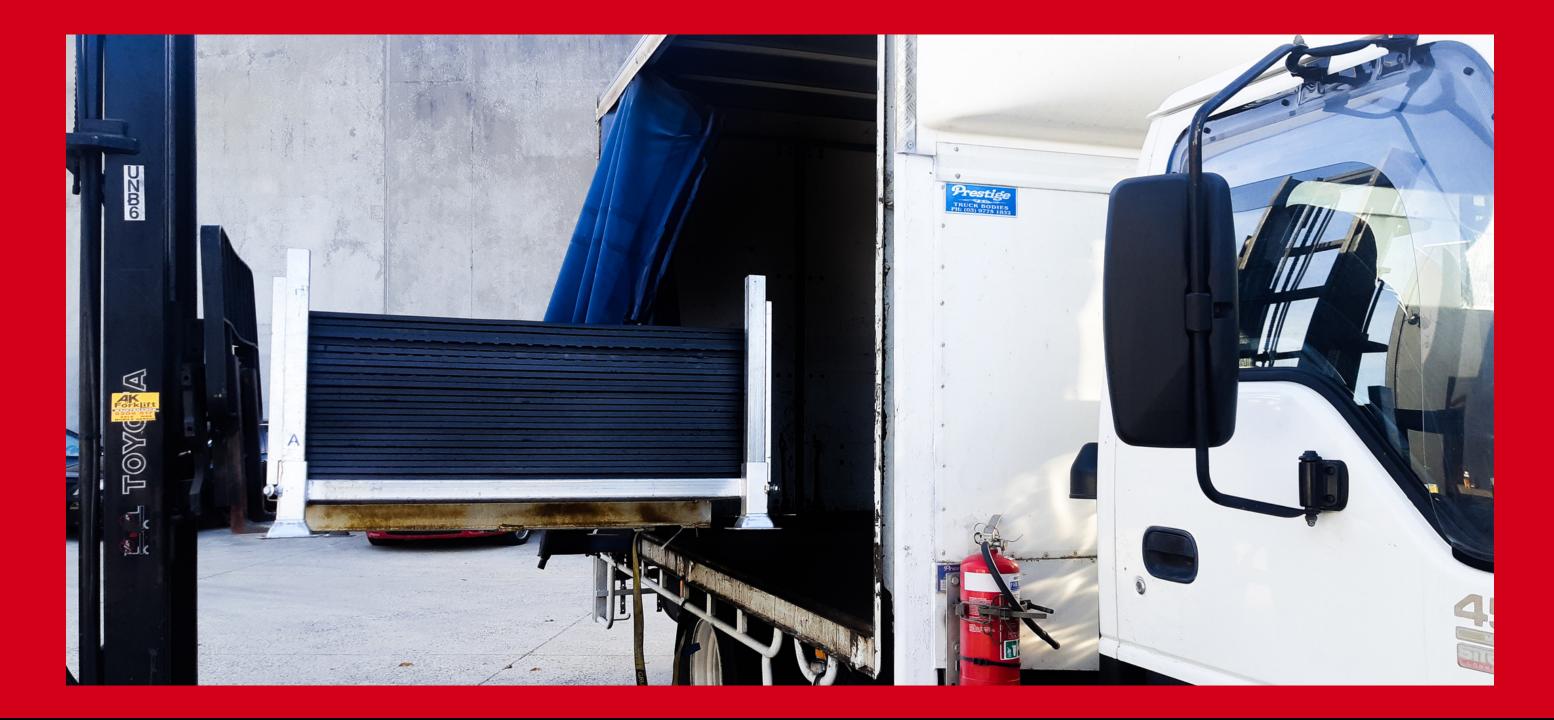

## STILLAGE

Our stillages increase the efficiency and use of mats on your site, prevent damage during transport between sites and are great for storage when mats are not in use.

## FEATURES.

HEAVY DUTY GALVANISED STEEL.

EASY TO CLEAN AND STACKABLE.

Holding up to 30 mats, they can stack by two for ultimate space efficiency. The skid feet and forklift compatible design makes for effortless positioning and movement.