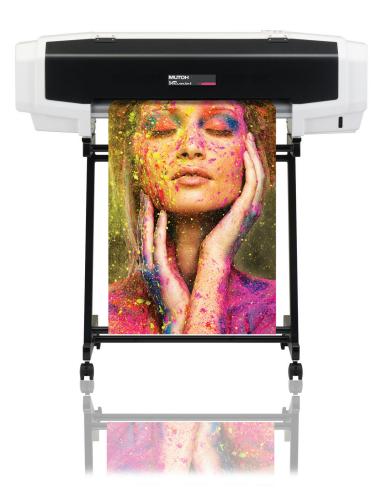

#### **Eco-Ultra Printer**

The applications are limitless with Mutoh's ValueJet 628 printer. At just 24 inches wide, the VJ 628 fits into any size print shop. You can easily and efficiently create a variety of applications including stickers, decals, banners, indoor and outdoor signage. You can even print directly onto Eco-solvent transfer paper to create custom t-shirts and apparel. The printer fits easily onto a table or optional stand for your use. With a low price point and perfect size, the VJ 628 is the best option for anyone entering the wide-format marketplace or wanting to expand their applications.

- Small 24 inch printer fits perfectly into any print shop.
- Create custom clothing, decals, stickers, indoor and outdoor signage and much more!
- Mutoh's VSM app lets you check printer settings from your smart phone.
- Mutoh's patented Intelligent Interweave i<sup>2</sup> print technology virtually eliminates banding.
- $\checkmark$  Use on a table-top or with optional stand.