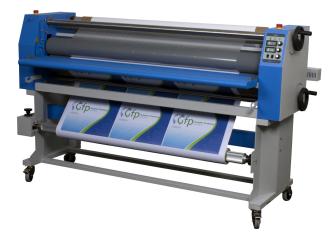

## **Gfp 865DH-4RS**

### **Versatile Dual Heat Laminator**

For finishing professionals who need versatility, quality, and economy in one machine, the Gfp 865DH-4RS delivers. Turn out thermal encapsulation with low melt films (1.5-10mil), PSA lamination, and mounting jobs quickly and easily.

## Our most flexible, cost-effective laminator yet

Spend less time on set-ups and changeovers with swing-out Quick-Grip supply shafts. Two front rewind shafts allow thermal encapsulation of prints from a roll.

- Labor saving swing-out supply shafts
- Drop-in Quick-Grip rewind shafts
- Photoelectric eye for operator safety
- Independent top and bottom heaters
- Web clutch adjustment for output quality
- Includes rear rewind with rotary slitters
- Swing-up feed table and 38" output height