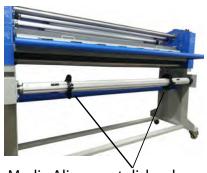

Includes motorized rear rewind with rotary slitters for roll-to-roll applications .

Slitters not for use with thermal films.

Media Alignment disks keep supply rolls from telescoping