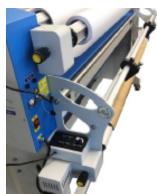

- Labor saving swing-out supply shafts
- Drop-in Quick-Grip rewind shafts
- Photoelectric eye for operator safety
- Independent top and bottom heaters
- Web clutch adjustment for output quality
- Includes rear rewind with rotary slitters
- Swing-up feed table and 38" output height

Includes motorized rear rewind with rotary slitters for roll-to-roll applications .

Slitters not for use with thermal films.

Media Alignment disks keep supply rolls from telescoping