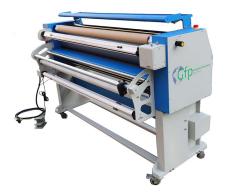

## **Gfp 865DH-4RS**

### **Versatile Dual Heat Laminator**

For finishing professionals who need versatility, quality, and economy in one machine, the Gfp 865DH-4RS delivers. Turn out thermal encapsulation with low melt films (1.5-10mil), PSA lamination, and mounting jobs quickly and easily.

## Our most flexible, cost-effective laminator yet

Spend less time on set-ups and changeovers with swing-out Quick-Grip supply shafts. Two front rewind shafts allow thermal encapsulation of prints from a roll.