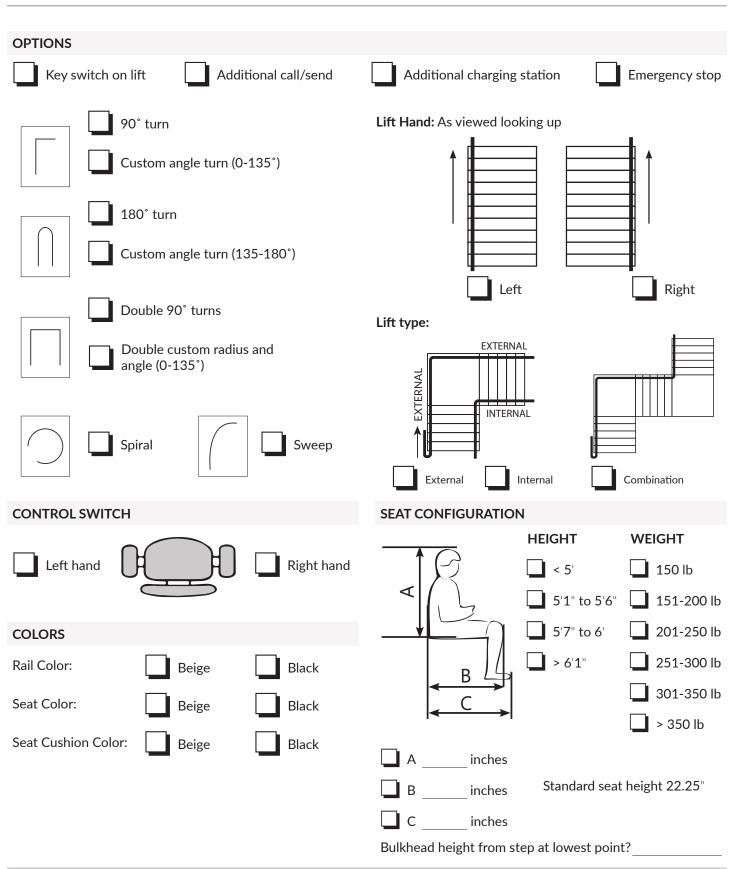

|
| Modify under floor heat system                | distance to<br>obstruction at bottom<br>of stairs (door, hallway, etc.) |
| Move/modify door at upper landing             | Number of floors:                                                       |
| Move/modify door at lower landing             | Rail Length:                                                            |
| Other:                                        | Total number of risers:                                                 |
| Outer.                                        | Stair width:inches                                                      |
|                                               | Rise inches Run inches                                                  |



## Helix Curved Stair Lift





## Helix Curved Stair Lift



Because all of our products are custom built and painted to fit your specific needs and application, the final product is non-returnable. However, we will work with you to resolve any problems. Cancellations of orders must be done within 6 days of sign off in order to receive a full refund of the deposit and freight balances. If a cancellation is not received within 6 days then no refund on the deposit or freight balances can be given as the order will be in production.

I have read and understand the above:

Date:

Print Name: \_\_\_\_\_

Sign Name: