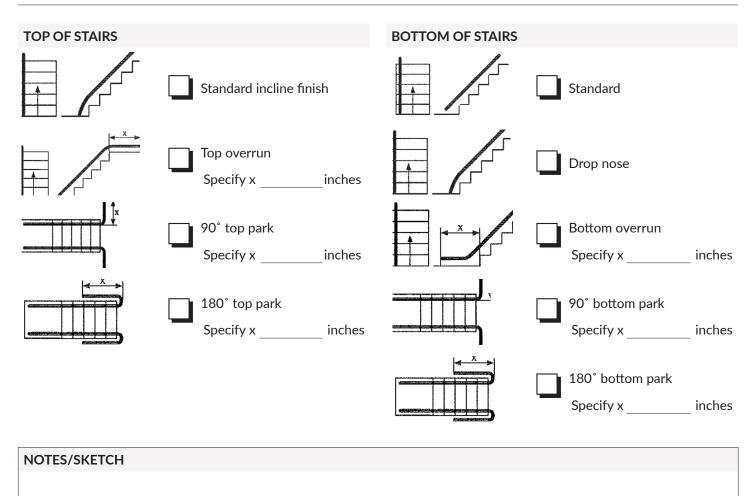

y under floor heat system                | distance to<br>obstruction at bottom<br>of stairs (door, hallway, etc.) |
| Move/modify door at upper landing             | Number of floors:                                                       |
| Move/modify door at lower landing             | Rail Length:                                                            |
| Other:                                        | Total number of risers:                                                 |
| Outer.                                        | Stair width:inches                                                      |
|                                               | Rise inches Run inches                                                  |



## Helix Curved Stair Lift





## Helix Curved Stair Lift



Because all of our products are custom built and painted to fit your specific needs and application, the final product is non-returnable. However, we will work with you to resolve any problems. Cancellations of orders must be done within 6 days of sign off in order to receive a full refund of the deposit and freight balances. If a cancellation is not received within 6 days then no refund on the deposit or freight balances can be given as the order will be in production.

I have read and understand the above:

Date:

Print Name: \_\_\_\_\_

Sign Name: