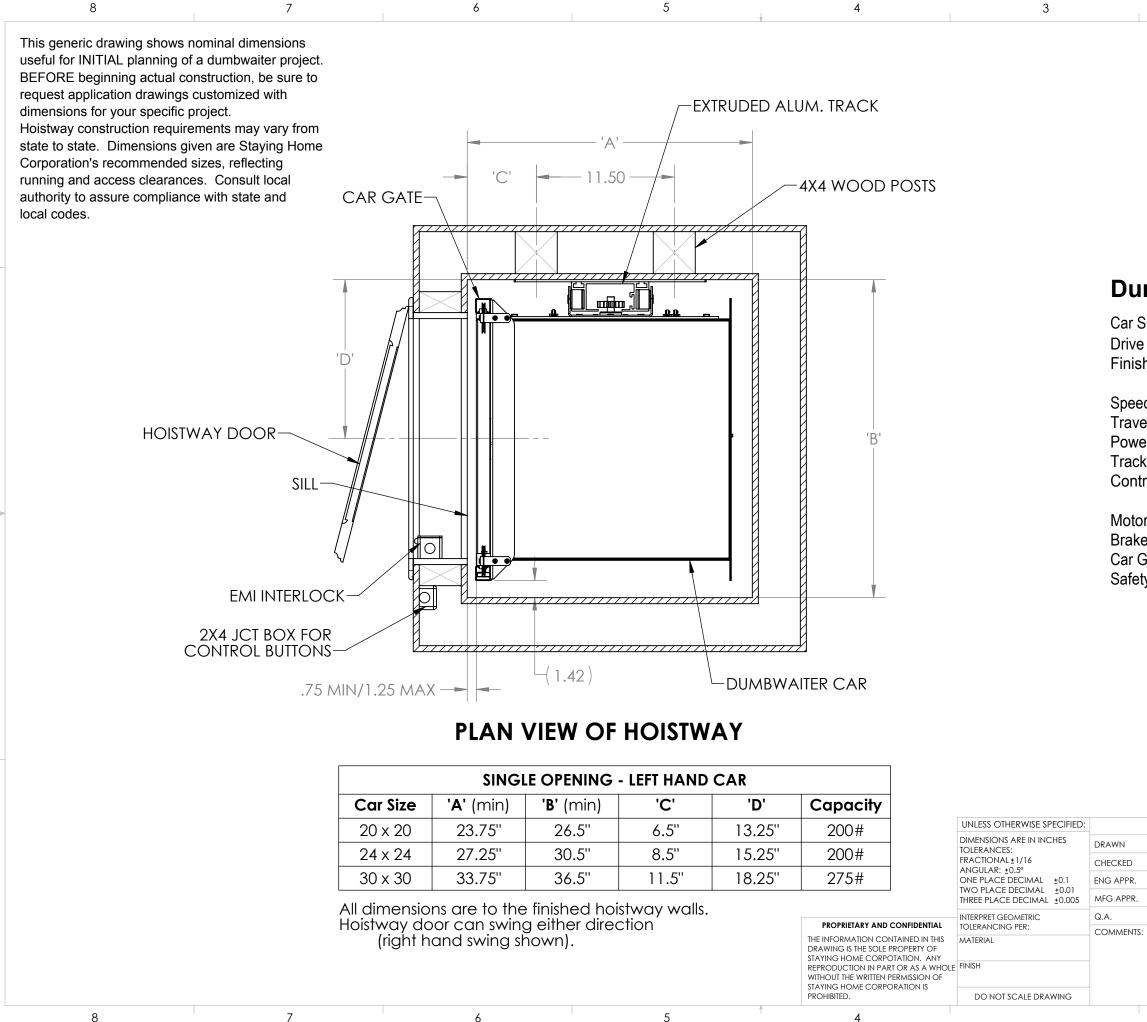

## **Dumbwaiter Specs**

Car Size: 20"W x 20"D x 30"H, 24x24x30 or 36x36x30 Drive System: Battery Powered Rack and Pinion Finish: Oyster White Powder Coat (RAL 1013) or optional Brushed Stainless Steel Speed: 16-20 fpm Travel: Up to 30' Power Supply: 120VAC Track: 6063-T6 Extruded Aluminum Controls: Automatic Operation, low voltage Push Button Controls at each landing Motor: 140 Watt, 24VDC Brake: 24VDC Car Gate: Bi-parting Verical Sliding Panels Safety Devices: Limit Switches at each stop Final Limit at top and bottom Car Gate Switch Electromechanical Hoistway Door Interlocks