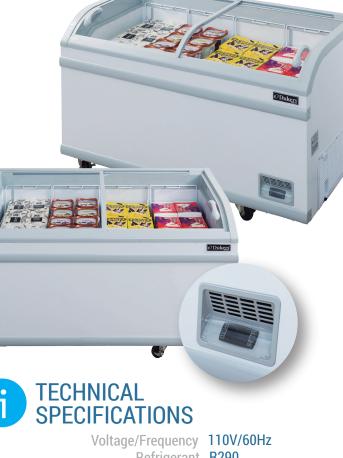

### CHEST FREEZER WD-500Y

Voltage/Frequency TTOV/60HZ Refrigerant R290 Type of Defrost Automatic Interior Finish White Interior Finish White Temperature Range °F 0 ~ 8° Compressor Power (HP) 3/8 Nema Config. NEMA5-20P

#### PRODUCT FEATURES

ઽૺ૽ૢૼઽૣ

TEARS PARTS &

SVEAR COMPRE

✓ PREMIUM
₩ARRANT

Se Fan assisted condenser & copper evaporator.

Dukess

- Temperatures in the cabinet range from 0 to 8 degrees Fahrenheit.
- R290 Natural Refrigerant promotes faster cool down and efficient energy consumption.
- **BB** Digital controller and LED temperature display.
- Interior LED light with switch.
- Low-E treated curved glass sliding lids to enhance better cooling.
- Anti-foggin tempered glass helps ensure a crystal clear view of the interior.
- Basket included.
- Bumper bars protection in the front of the unit to prevent impacts and support excessive usage.
- 🐻 4" casters with lock for easy mobility.