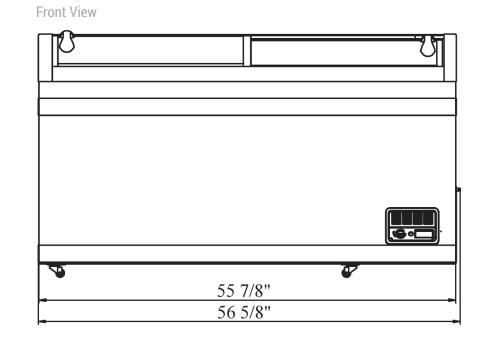

#### **CHEST FREEZER WD-500Y**

|                                                                                                                                                                                                                                                                                                                                                                                                                                                                                                                                                                                                                                                                                                                                                                                                                                                                                                                                                                                                                                                                                                                                                                                                                                                                                                                                                                                                                                                                                                                                                                                                                                                                                                                                                                                                                                                                                                                                                                                                                                                                                                                                                                                                                                                                                                                                                                                                                                                                                                                                                                                                     | MODEL WD-500Y                                                                                                                                                                                                                                     |                                                                                                                       |  |
|-----------------------------------------------------------------------------------------------------------------------------------------------------------------------------------------------------------------------------------------------------------------------------------------------------------------------------------------------------------------------------------------------------------------------------------------------------------------------------------------------------------------------------------------------------------------------------------------------------------------------------------------------------------------------------------------------------------------------------------------------------------------------------------------------------------------------------------------------------------------------------------------------------------------------------------------------------------------------------------------------------------------------------------------------------------------------------------------------------------------------------------------------------------------------------------------------------------------------------------------------------------------------------------------------------------------------------------------------------------------------------------------------------------------------------------------------------------------------------------------------------------------------------------------------------------------------------------------------------------------------------------------------------------------------------------------------------------------------------------------------------------------------------------------------------------------------------------------------------------------------------------------------------------------------------------------------------------------------------------------------------------------------------------------------------------------------------------------------------------------------------------------------------------------------------------------------------------------------------------------------------------------------------------------------------------------------------------------------------------------------------------------------------------------------------------------------------------------------------------------------------------------------------------------------------------------------------------------------------|---------------------------------------------------------------------------------------------------------------------------------------------------------------------------------------------------------------------------------------------------|-----------------------------------------------------------------------------------------------------------------------|--|
| 29 1/2"<br>29 1/2"<br>29 1/2"<br>10 | Basket Size<br>Rated Voltage<br>Rated Frequency<br>Total Input Power<br>Total Current<br>Total Capacity<br>Climatic Category<br>Protection Type<br>Design Pressure High Side<br>Design Pressure Low Side<br>Insulation Blowing Gas<br>Refrigerant | 11 x 21.5 x 6<br>110V<br>60Hz<br>250W<br>2.4A<br>17.66 cu ft<br>4-5<br>I<br>300 PSIG<br>150 PSIG<br>C-Pentane<br>R290 |  |

| MODEL                          | EXTERNAL DIMENSION<br>WXDXH (INCHES) | PACKAGING DIMENSION<br>WXDXH (INCHES) | PRODUCT NET<br>WEIGHT | # OF<br>BASKETS | 40HQ<br>CONTAINER CERT. |
|--------------------------------|--------------------------------------|---------------------------------------|-----------------------|-----------------|-------------------------|
| WD-500Y                        | 56 1/8 x 29 5/8 x 33 1/8             | 58 1/8 x 31 5/8 x 34 5/8              | 214 lbs               | 4               | 64                      |
| VIEWA-5-20P                    |                                      |                                       |                       |                 |                         |
| <b>DUKERS O</b> 1-800-931-8628 |                                      |                                       |                       |                 |                         |