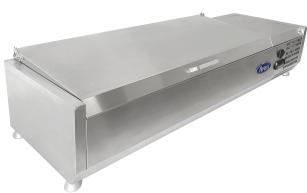

#### **MODELS:**

MSCT-48-10

# Refrigerated Countertop Prep Station

#### Standard Features

- Stainless steel exterior & interior
- Electronic temperature controller
- Side mount compressor with environmentally friendly R290 refrigerant
- Maintains temperatures between 33°F 38°F
- Includes (10) 1/6 size 6" deep poly pans