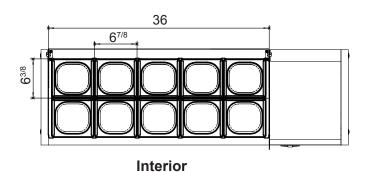

## **PLAN VIEW**

#### Standard Features

- Stainless steel exterior & interior
- Electronic temperature controller
- Side mount compressor with environmentally friendly R290 refrigerant
- Maintains temperatures between 33°F 38°F
- Includes (10) 1/6 size 6" deep poly pans