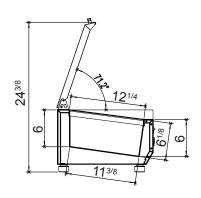

### **SPECIFICATIONS**

| Models     | Door | Capacity<br>(Cu.Ft.) | Voltage<br>(V/Hz/Ph) | Power (W) | Rated<br>Current<br>(A) | Energy<br>Consumption<br>(kw/day) | НР  | Refrigerant | Exterior<br>Dimensions<br>(inch)                          | Net<br>Weight<br>(lbs) | Gross<br>Weight<br>(lbs) |
|------------|------|----------------------|----------------------|-----------|-------------------------|-----------------------------------|-----|-------------|-----------------------------------------------------------|------------------------|--------------------------|
| MSCT-48-10 | 1    | 1.5                  | 115/60/1             | 180       | 1.7                     | 0.51                              | 1/7 | R290        | 50 <sup>1/8</sup> ×15 <sup>9/16</sup> ×10 <sup>9/16</sup> | 61.7                   | 108                      |

#### MSCT-48-10

**Front View** 

**Side View** 