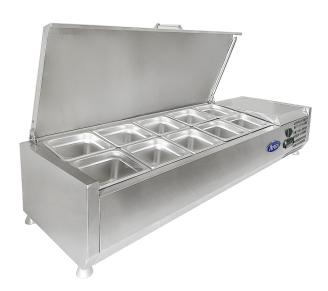

# Refrigerated Countertop Prep Station

#### Standard Features

- Stainless steel exterior & interior
- Electronic temperature controller
- Side mount compressor with environmentally friendly R290 refrigerant
- Maintains temperatures between 33°F 38°F
- Includes (10) 1/6 size 6" deep poly pans