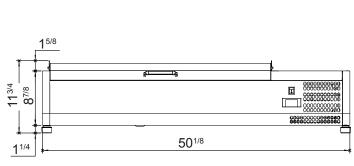

### **SPECIFICATIONS**

| Models     | Door | Capacity<br>(Cu.Ft.) | Voltage<br>(V/Hz/Ph) | Power (W) | Rated<br>Current<br>(A) | Energy<br>Consumption<br>(kw/day) | НР  | Refrigerant | Exterior<br>Dimensions<br>(inch)                          | Net<br>Weight<br>(lbs) | Gross<br>Weight<br>(lbs) |
|------------|------|----------------------|----------------------|-----------|-------------------------|-----------------------------------|-----|-------------|-----------------------------------------------------------|------------------------|--------------------------|
| MSCT-48-10 | 1    | 1.5                  | 115/60/1             | 180       | 1.7                     | 0.51                              | 1/7 | R290        | 50 <sup>1/8</sup> ×15 <sup>9/16</sup> ×10 <sup>9/16</sup> | 61.7                   | 108                      |

#### MSCT-48-10

**Front View** 

**Side View** 