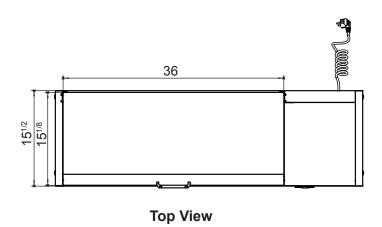

t<br>(A) | Energy<br>Consumption<br>(kw/day) | НР  | Refrigerant | Exterior<br>Dimensions<br>(inch)                          | Net<br>Weight<br>(lbs) | Gross<br>Weight<br>(lbs) |
|------------|------|----------------------|----------------------|-----------|-------------------------|-----------------------------------|-----|-------------|-----------------------------------------------------------|------------------------|--------------------------|
| MSCT-48-10 | 1    | 1.5                  | 115/60/1             | 180       | 1.7                     | 0.51                              | 1/7 | R290        | 50 <sup>1/8</sup> ×15 <sup>9/16</sup> ×10 <sup>9/16</sup> | 61.7                   | 108                      |

## **PLAN VIEW**

#### MSCT-48-10



**Front View** 



**Side View**