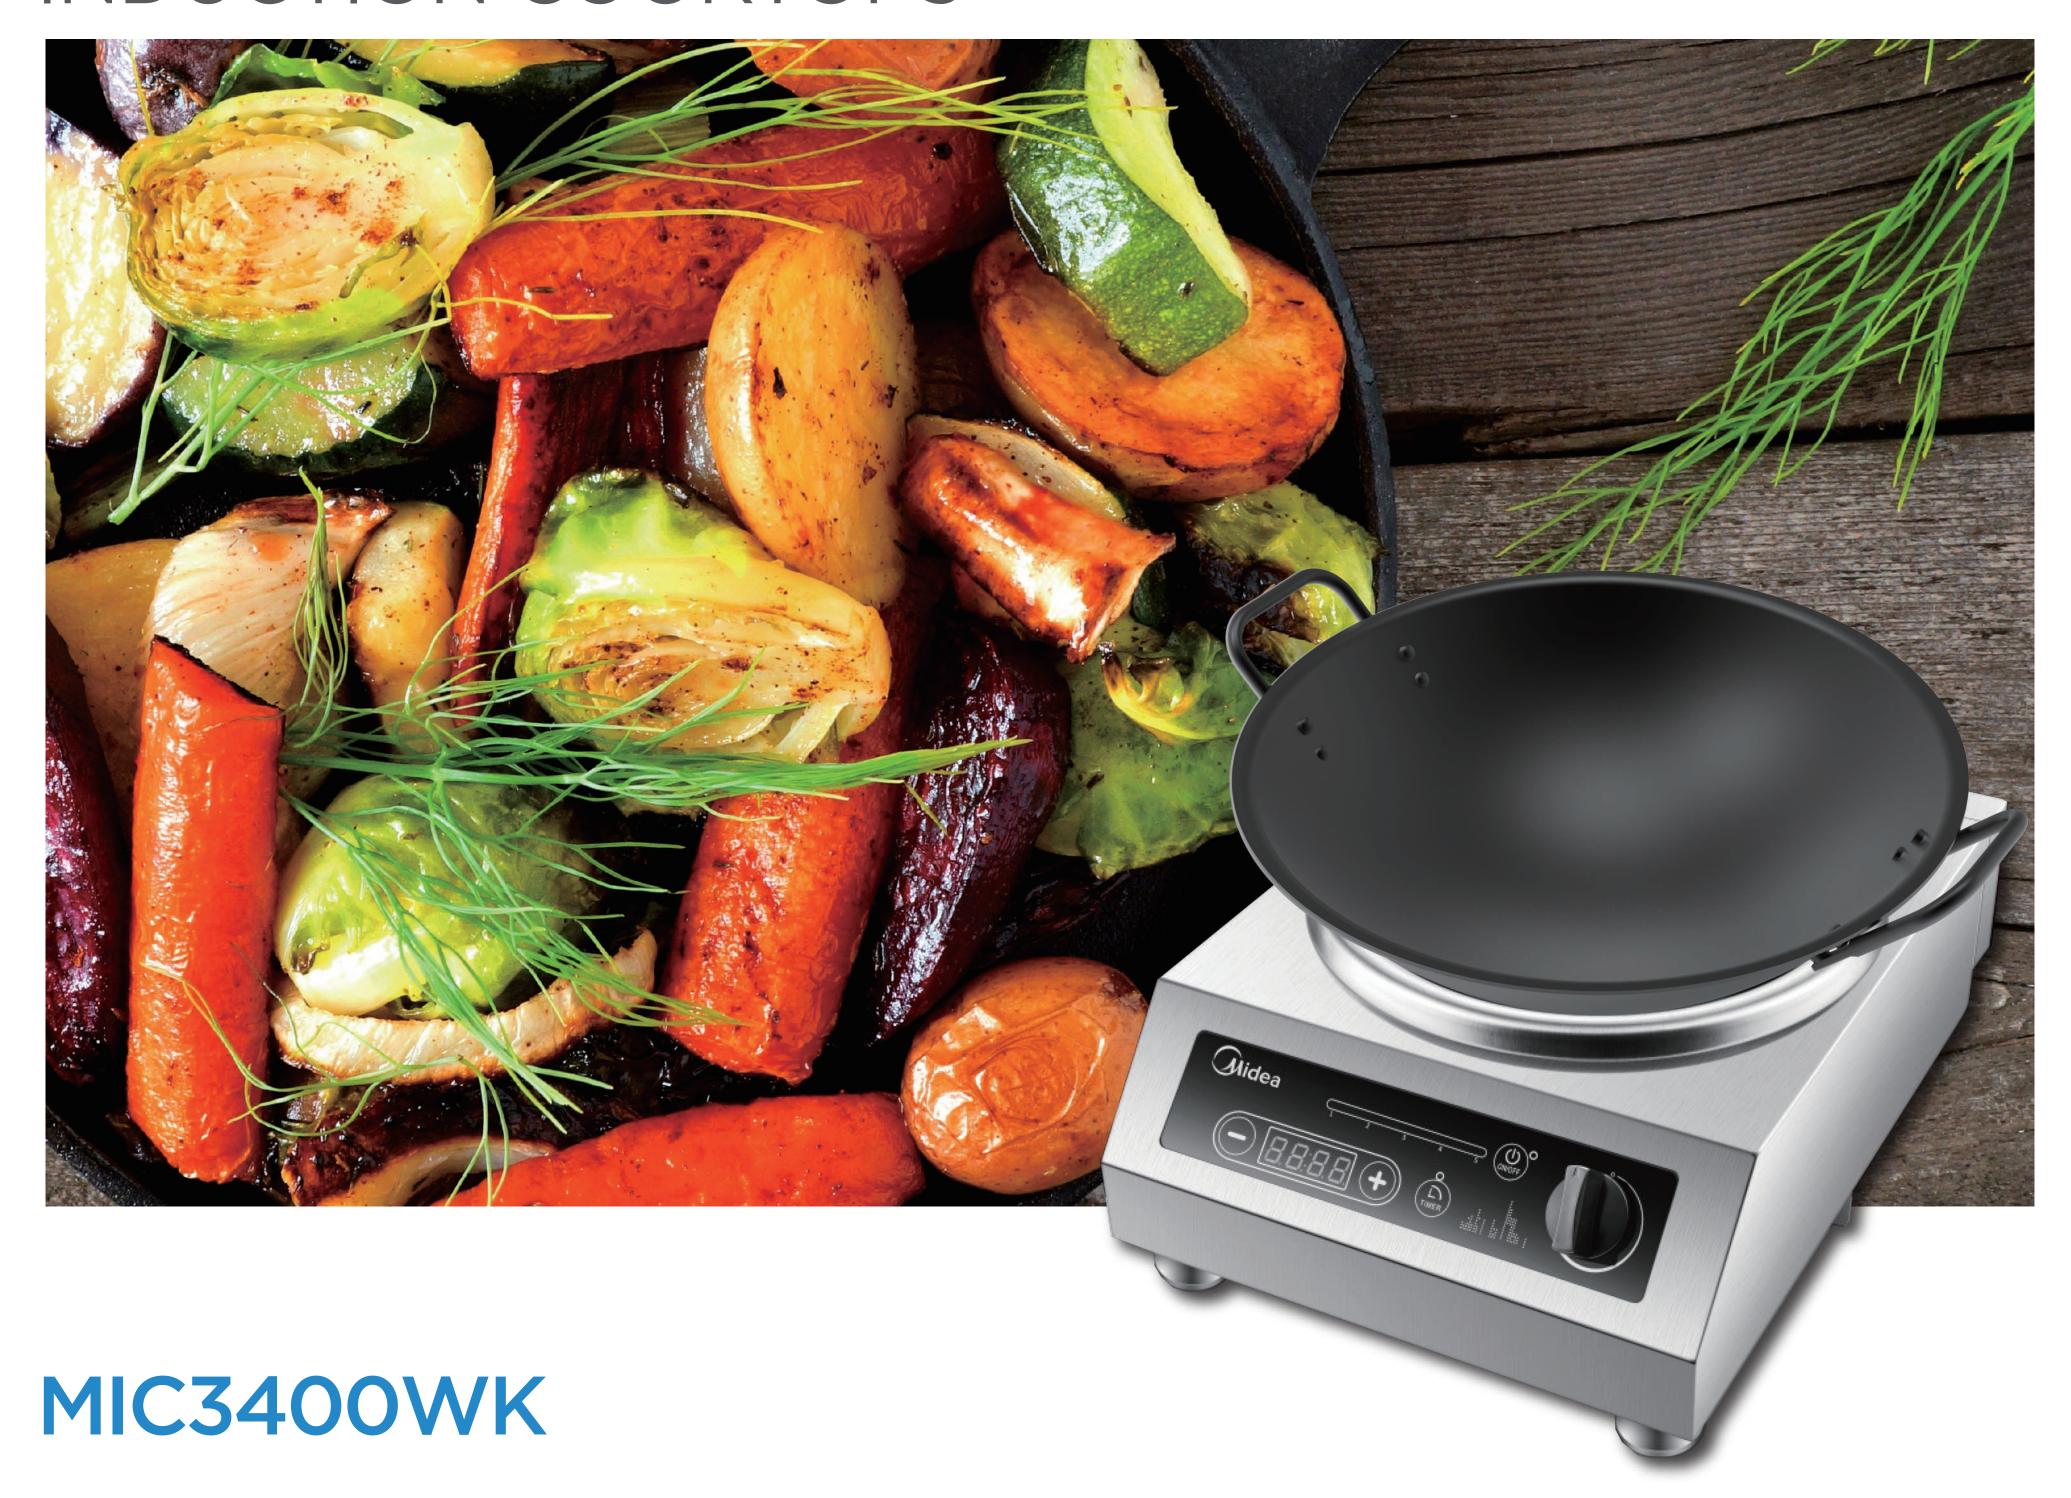

# MIDEA COMMERCIAL INDUCTION COOKTOPS

## MIC3400WK

### MAIN FEATURES:

- + Compact table top design with stainless steel body, compatible wok pan included
- + Slip-resistant metal feet.
- + Sloped and easy to see front panel with adjustable control for easy operation.
- + Dial control with 5 power levels and 24-hours timer.
- + Sealed touch control provides consistent quality and makes cleaning easier.
- + 5 cooling fans keep electronics cool.
- + DC Silent Fan provide a comfortable cooking environment.
- + 90% energy efficiency.
- + Protective air deflector prevents hot exhaust and liquids from being pulled back into unit.
- + Thermostatically controlled overheat sensor shuts the unit off to prevent damage from pans cooking dry.
- + Induction technology transfers heat to the pan, not to the surrounding air, allowing for cool operation.
- + No Wok, no heat.

#### **DESCRIPTION:**

Commercial induction cooktop with Wok from Midea shall have compact table top design with stainless steel body, metal feet with slide-proof mat and IPX3 water proof design. Protective air deflector shall prevent hot exhaust and liquids from being pulled back into unit. This unit shall be considered as user-friendly design. Sloped and easy to see front panel with touch control for easy operation. Dial control with 5 power levels and 24-hour timer shall fit any commercial demand. This unit shall be considered as "heavy duty" design, which is combined by five DC silent cooling fans, glue filling mainboard and PCB and thermostatically controlled overheat sensor.