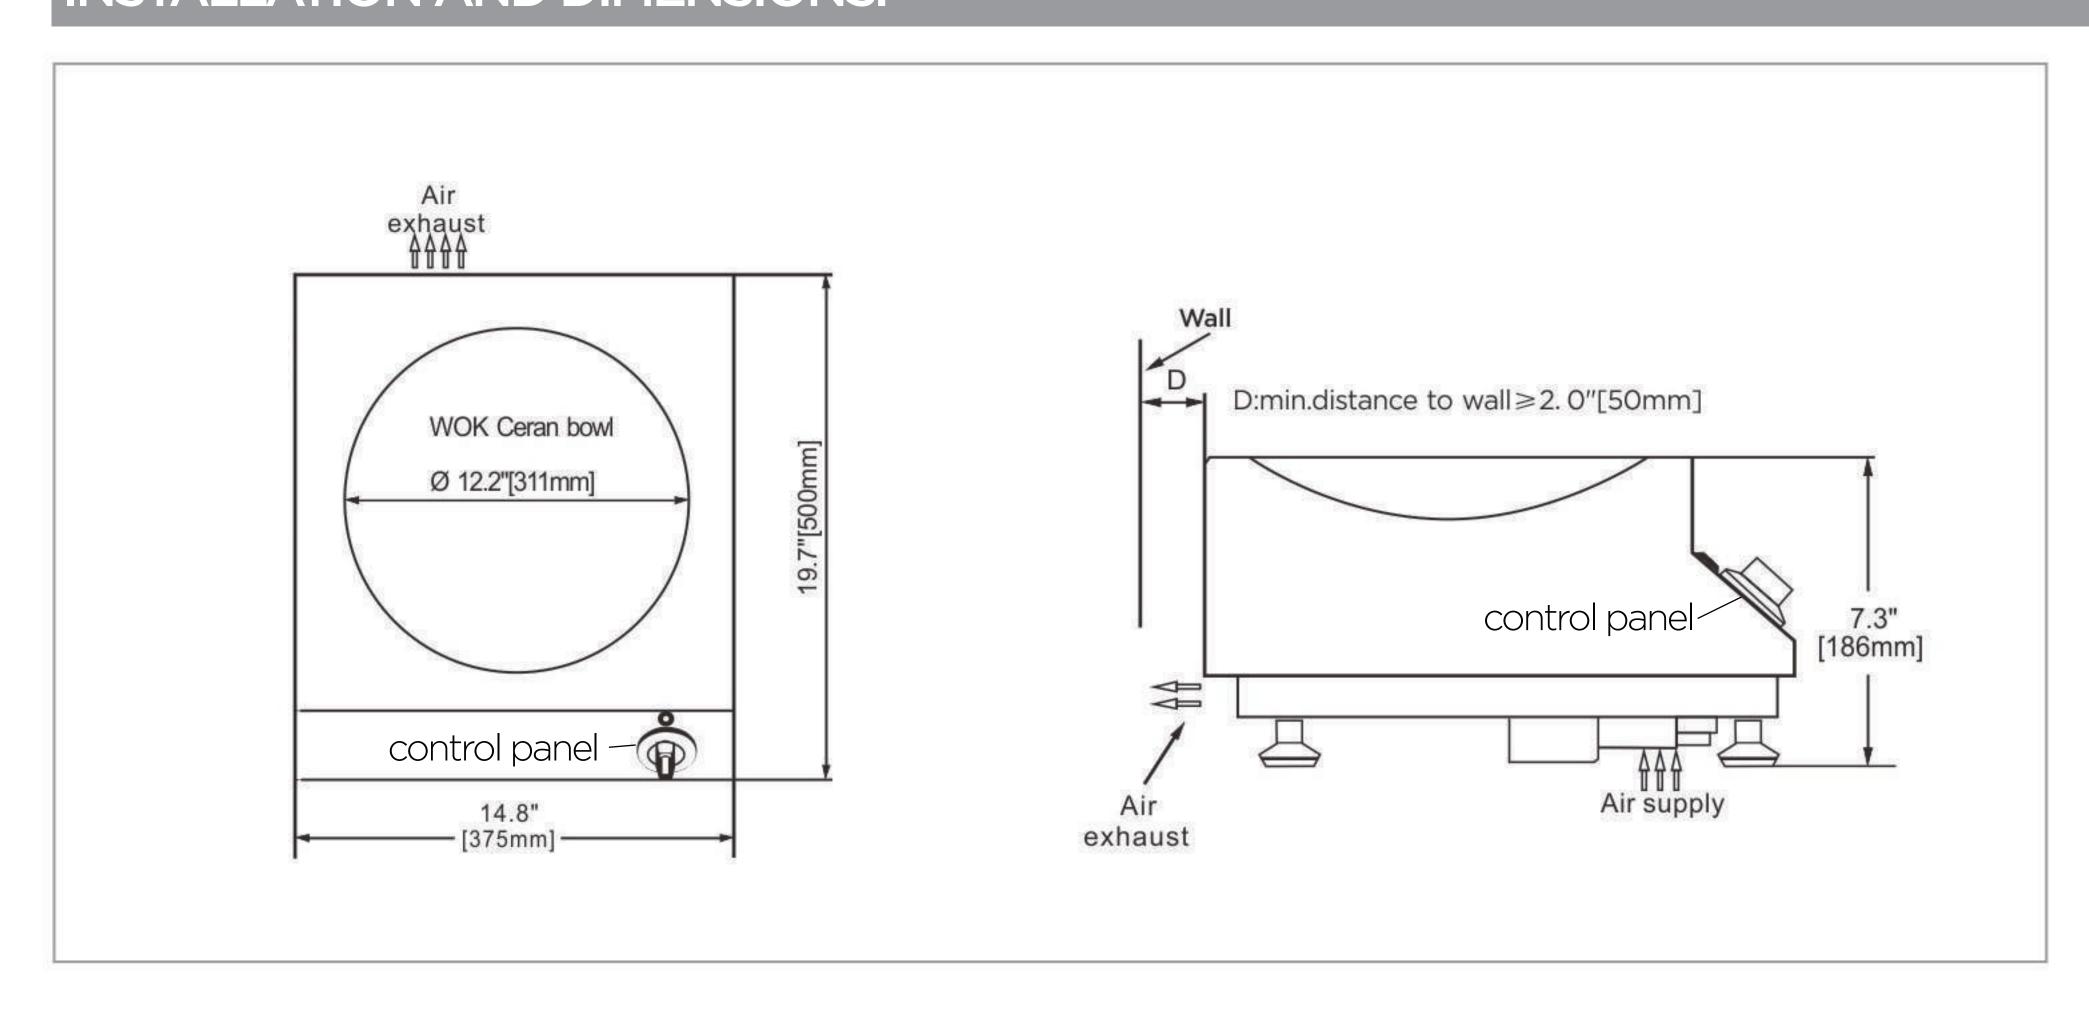

#### INSTALLATION AND DIMENSIONS:

#### SPECIFICATIONS:

- + Max pan size: 450mm (17.7")
- + Power output: 3400 Watts
- + Voltage: 240 V 60 Hz
- + Amps: 14.6 Amps
- + Phase: 1
- + Control type: Thermostatic
- + Burners: Single
- + Water proof: IPX3
- + Unit(W x D x H, mm): 375 x 500 x 188 (14.8" x 19.7" x 7.4")
- + Package(W x D x H, mm): 486 x 360 x 615 (19.1" x 14.2" x 24.2")
- + Accessory: ø450mm Wok included