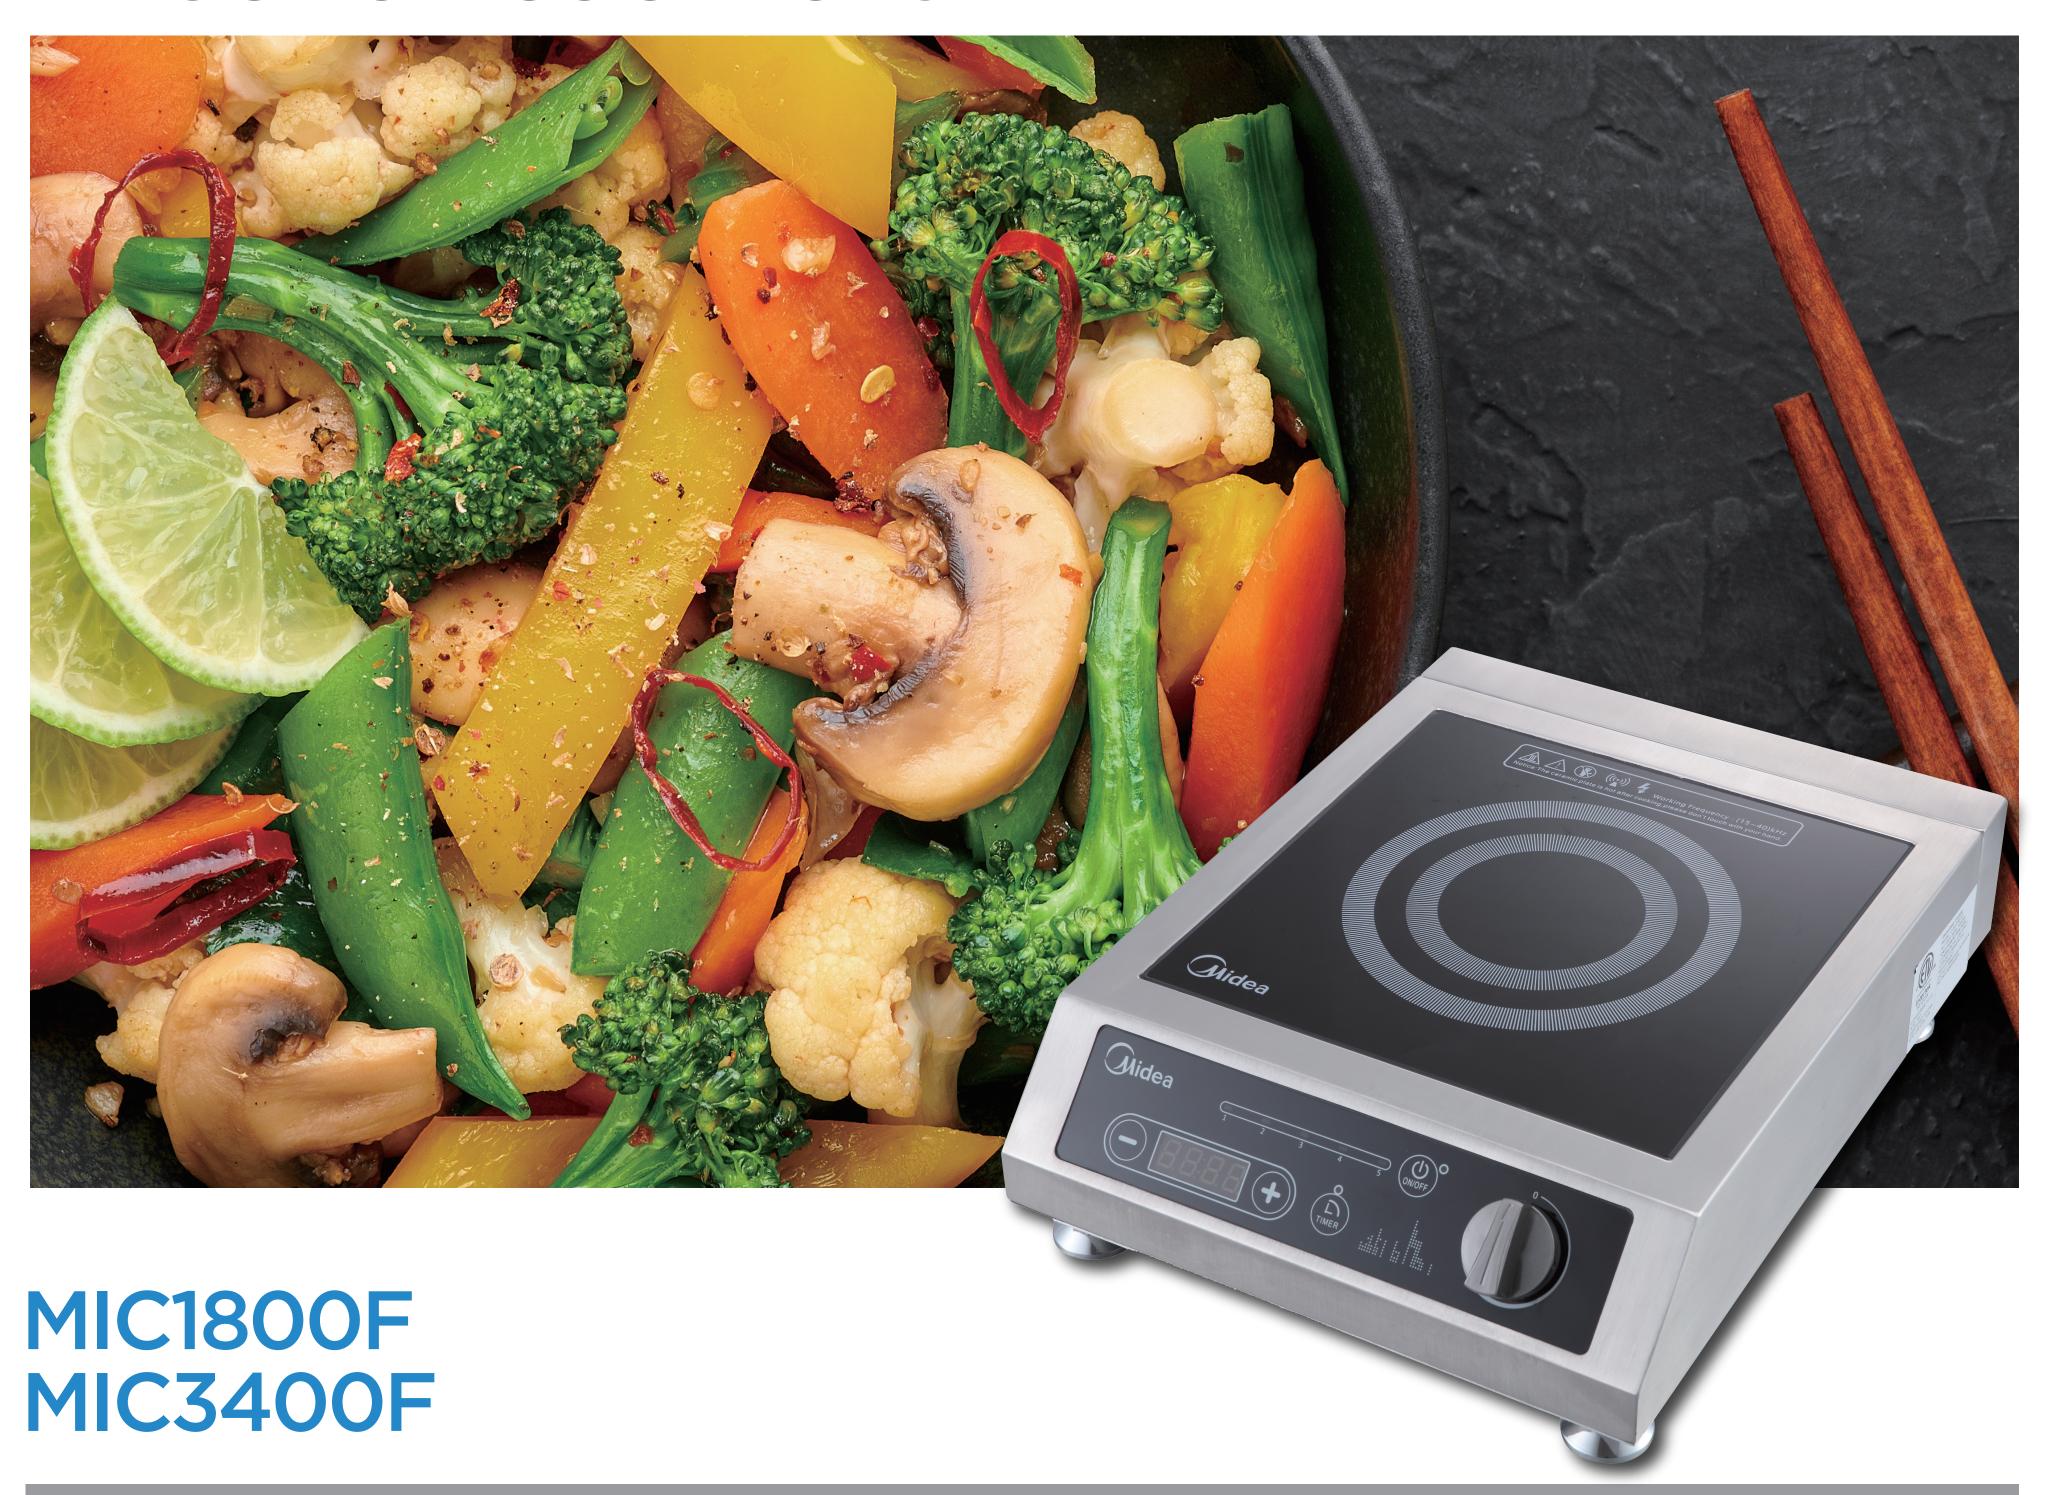

# MIDEA COMMERCIAL INDUCTION COOKTOPS

### MAIN FEATURES:

- + Compact table top design with seamless stainless steel body.
- + Slip-resistant metal feet.
- + Easy to see front panel with adjustable control for easy operation.
- + Dial control with 5 power levels and 24-hours timer.
- + Sealed touch control provides consistent quality and makes cleaning easier.
- + 5 cooling fans keep electronics cool.
- + DC Silent Fans provide a comfortable cooking environment.
- + 90% energy efficiency rating.
- + Protective air deflector prevents hot exhaust and liquids from being pulled back into unit.
- + Thermostatically controlled overheat sensor shuts the unit off to prevent damage to pans and overheating.
- + Induction technology transfers heat to the pan, not to the surrounding air, allowing for cool operation.
- + No pan, no heat.
- + IPX3 water proof design.
- + Sealed motherboard protects against damage.

## MIC1800F MIC3400F

#### **DESCRIPTION:**

Commercial induction cooktop from Midea shall have compact table top design with stainless steel body, metal feet with slide-proof mat and IPX3 water proof design. Protective air deflector shall prevent hot exhaust and liquids from being pulled back into unit. This unit shall be considered as user-friendly design. Sloped and easy to see front panel with touch control for easy operation. Dial control with 5 power levels and 24-hours timer shall fit any commercial demand. This unit shall be considered as "heavy duty" design, which is combined by five DC silent cooling fans, glue filling mainboard and PCB and thermostatically controlled overheat sensor.