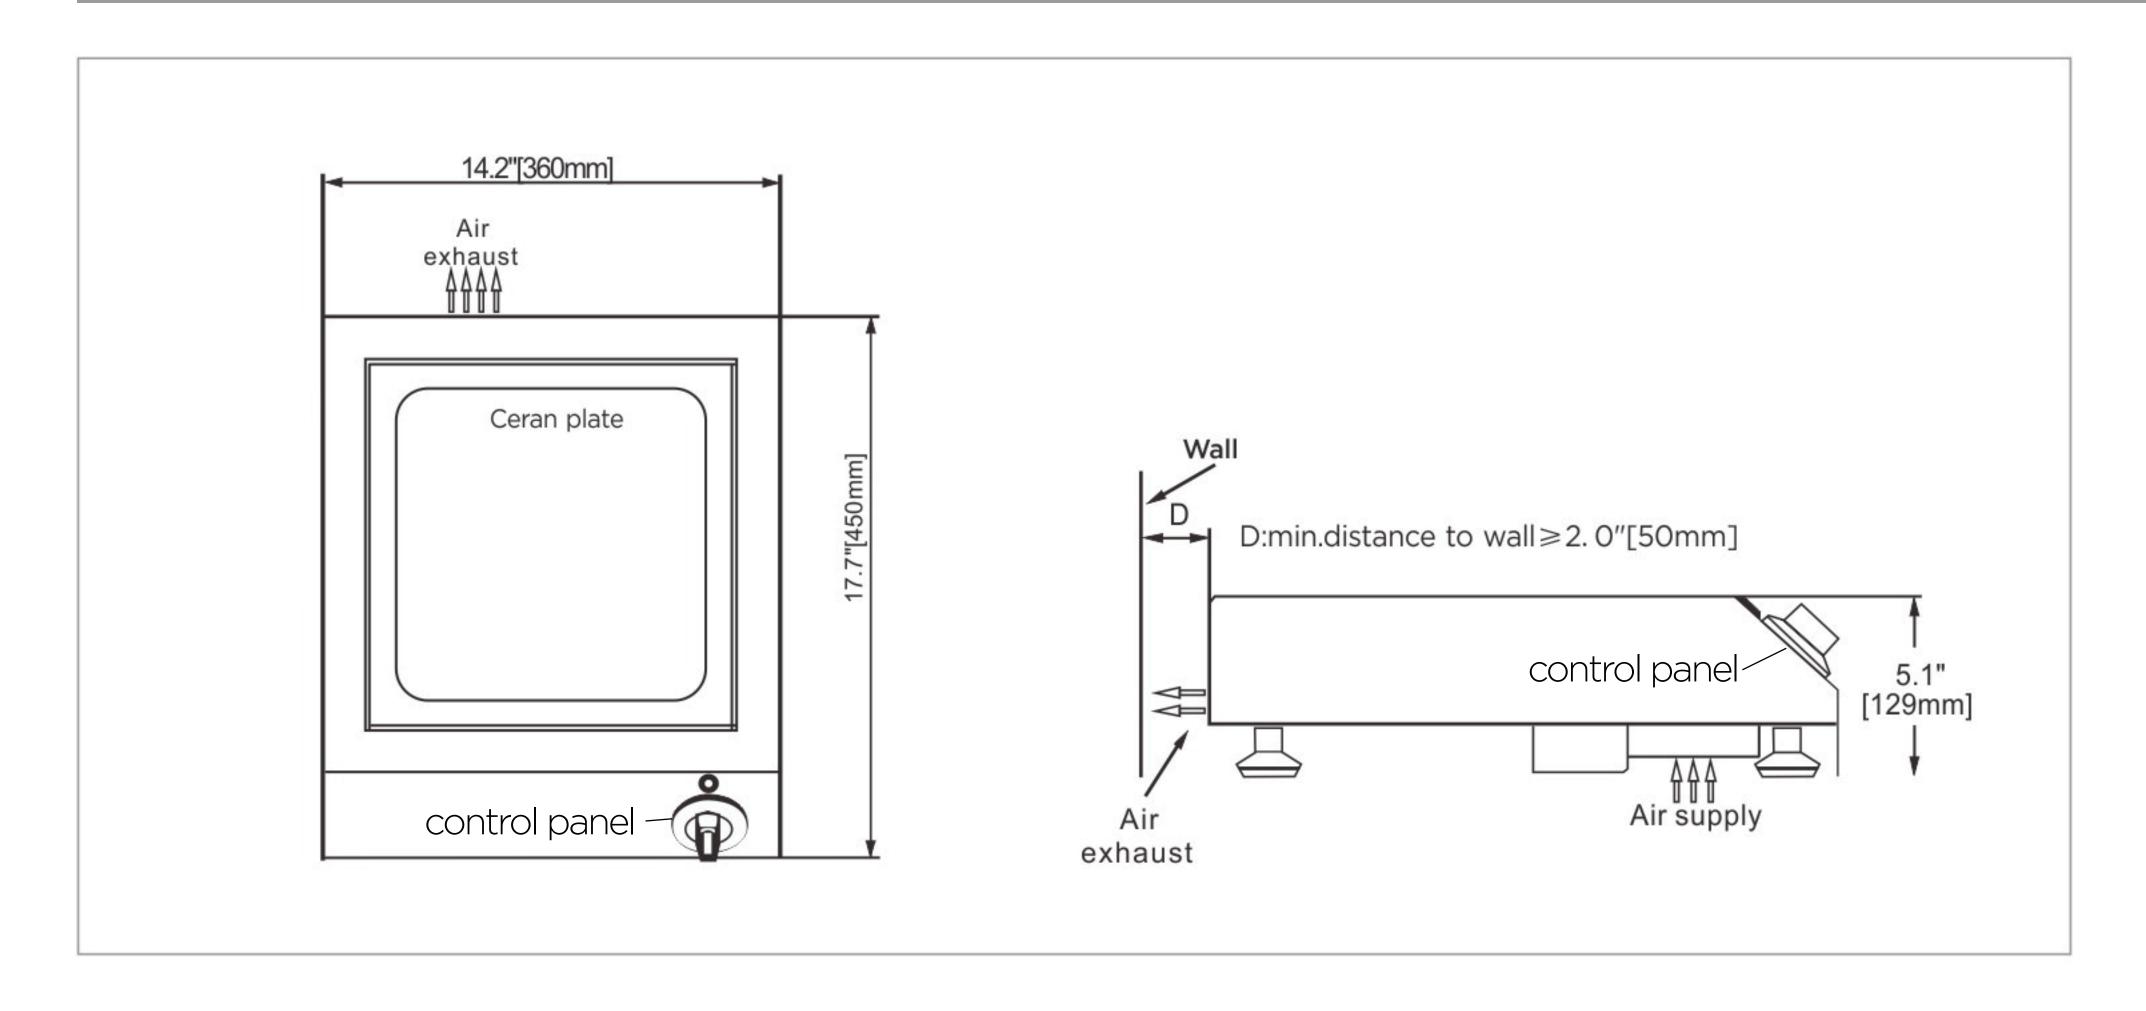

#### INSTALLATION AND DIMENSIONS:

#### SPECIFICATIONS:

- + Max pan size: 260 mm (10.2")
- + Power output: 1800 / 3400 Watts
- + Voltage: 120 V / 240 V 60 Hz
- + Amps: 15/14.6 Amps
- + Phase: 1
- + Control type: Thermostatic
- + Burners: Single
- + Water proof: IPX3
- + Unit(W x D x H, mm): 360 x 450 x 129 (14.2" x 17.7" x 5.1")
- + Package(W x D x H, mm): 455 x 205 x 532 (17.9" x 8.1" x 20.9")