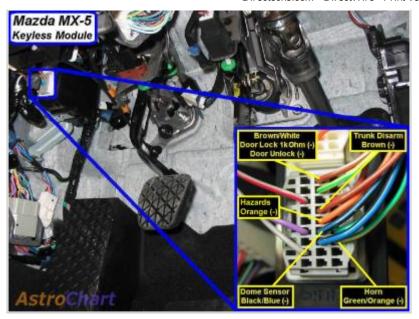

| Remote Start, Security, Rej | , iess Entry, Accessories                             |            |                                                                              |
|-----------------------------|-------------------------------------------------------|------------|------------------------------------------------------------------------------|
| Item                        | Wire Color                                            | Polarity   | Wire Location                                                                |
| 12 Volts                    | white/green (40A)                                     | +          | ignition switch, white 6 pin plug, pin 3                                     |
| Second 12 Volts             | yellow/black (15A)                                    | +          | ignition switch, white 6 pin plug, pin 6                                     |
| Starter                     | white/blue                                            | +          | ignition switch, white 6 pin plug, pin 1                                     |
| Second Starter              | N/A                                                   |            |                                                                              |
| Ignition                    | green/white                                           | +          | ignition switch, white 6 pin plug, pin 2                                     |
| Second Ignition             | N/A                                                   |            |                                                                              |
| Third Ignition              | N/A                                                   |            |                                                                              |
| Accessory                   | pink/black                                            | +          | ignition switch, white 6 pin plug, pin 4                                     |
| Second Accessory            | white/red                                             | +          | ignition switch, white 6 pin plug, pin 5                                     |
| Third Accessory             | N/A                                                   |            |                                                                              |
| Keysense                    | brown/red                                             | +          | ign key sw, wht 2 pin plug, pin 2 or strng lock unit, wh<br>8 pin plq, pin 2 |
| Data Bus                    | yel/blk or gray/blue (TX),<br>blue/org or purple (RX) | data       | PATS Transceiver around ignition key sw, white 4 pin plug, pins 2, 1         |
| Can Bus High                | blue/white (HS CAN)                                   | data       | data link connector, black 16 pin plug, pin 6                                |
| Can Bus Low                 | green/black (HS CAN)                                  | data       | data link connector, black 16 pin plug, pin 14                               |
| Can Bus Sw                  | N/A                                                   |            |                                                                              |
| Power Lock                  | brown/white                                           | -1000 ohms | Keyless Control Module above driver kick, gray 27 pin<br>plg, pin 10         |
| Power Unlock                | (same as power lock)                                  | -          | . 5.                                                                         |
| Lock Motor                  | lt. green                                             | 5 wire     | Keyless Control Module above driver kick, white 6 pin plug, pin 2            |
| Driver Unlock Motor         | gray                                                  | 5 wire     | Keyless Control Module above driver kick, white 6 pin plug, pin 5            |
| Passenger Unlock Motor      | green/black                                           | 5 wire     | Keyless Control Module above driver kick, white 6 pin plug, pin 1            |
| Parking Lights (-)          | brown/black                                           | -          | headlight switch, white 17 pin plug, pin 14                                  |
| Parking Lights (+)          | black/green                                           | +          | junction connector in driver kick, white 54 pin plug,<br>pin 24              |
| Hazards                     | orange                                                | -          | hazard switch, white 12 pin plug, pin 11                                     |
| Turn Signal (Left)          | green/yellow                                          | +          | turn signal switch, white 17 pin plug, pin 1                                 |
| Turn Signal (Right)         | black/red                                             | +          | turn signal switch, white 17 pin plug, pin 3                                 |
| Headlight                   | yellow/red                                            | -          | headlight switch, white 17 pin plug, pin 13                                  |
| AutoLights                  | N/A                                                   |            |                                                                              |
| Reverse Light               | red/yellow                                            | +          | junction connector in driver kick, white 54 pin plug,<br>pin 22              |
| Left Front Door Trigger     | blue/black                                            | -          | junction connector right of steering column, white 54 pin plug, pin 9        |
| Right Front Door Trigger    | (same as dome supervision)                            |            |                                                                              |
| Left Rear Door Trigger      | N/A                                                   |            |                                                                              |
| Right Rear Door Trigger     | N/A                                                   |            |                                                                              |
|                             |                                                       |            |                                                                              |

| Remote Start, Security, Keyle | ess Entry, Accessories (Continue                      | ed)        |                                                                            |
|-------------------------------|-------------------------------------------------------|------------|----------------------------------------------------------------------------|
| ltem                          | Wire Color                                            | Polarity   | Wire Location                                                              |
| Dome Supervision              | black/blue                                            | -          | junction connector right of steering column, white 54 pin plug, pin 20     |
| Trunk/Hatch Pin               | orange to black                                       | -          | trunk pin switch or light in trunk                                         |
| Rear Glass Pin                | N/A                                                   |            |                                                                            |
| Hood Pin                      | gray                                                  | - N.C.     | Keyless Control Module above driver kick, gray 27 pin plug, pin 8          |
| Trunk/Hatch Release           | purple                                                | -          | junction connector in driver kick, white 54 pin plug,<br>pin 28            |
| Trunk Release Motor           | blue                                                  | +          | trunk release relay or motor in trunk                                      |
| Fuel Door Release             | N/A                                                   |            |                                                                            |
| Power Sliding Door (Left)     | N/A                                                   |            |                                                                            |
| Power Sliding Door (Right)    | N/A                                                   |            |                                                                            |
| Factory Alarm Arm             | gray/red (driver door key lock)                       | -1000 ohms | Keyless Control Module above driver kick, gray 27 pin plug, pin 3          |
| Factory Alarm Disarm          | (same as factory alarm arm)                           | -          |                                                                            |
| Disarm No Unlock              | (use keysense)                                        |            |                                                                            |
| Trunk Alarm Shunt             | brown (trunk key cylinder)                            | -          | Keyless Ctrl Mod above DKP, gry 27 pin plg, pin 13                         |
| Tachometer                    | white/green, red, yellow/red, or<br>white/black       | ac         | any fuel injector, black 2 pin plug, pin 2                                 |
| Wait to Start                 | N/A                                                   |            |                                                                            |
| Neutral Safety                | green/white (M/T)                                     | -          | PCM behind driver headlight, plug towards driver side, pin 51              |
| Clutch Pedal                  | green/white                                           | -          | clutch switch, white 2 pin plug, pin 1                                     |
| Fuel Pump                     | white/red                                             | +          | junction conn in driv kick, wht 54 pin plg, pin 26                         |
| Rear Defroster                | yellow                                                | - latched  | junction connector left of steering column, white 54<br>pin plug, pin 45   |
| Mirror Defroster              | N/A                                                   |            |                                                                            |
| Left Front Heated Seat        | green/red                                             | + latched  | left seat warmer switch, black 6 pin plug, pin 6                           |
| Right Front Heated Seat       | green                                                 | + latched  | right seat warmer switch, white 6 pin plug, pin 6                          |
| Speed Sense                   | white (except BOSE)                                   | ac         | radio, white 24 pin plug, pin 17                                           |
| Brake Wire                    | black/yellow                                          | +          | junction connector in driver kick, white 54 pin plug,<br>pin 25            |
| Parking Brake                 | gray                                                  | -          | junction connector right of steering column, white 54 pin plug, pin 10     |
| Horn Trigger                  | green/orange                                          | -          | horn switch, white 8 pin plug, pin 1                                       |
| Wipers                        | black/yellow (L), black/blu (H),<br>blk/lt. grn (ign) | +          | junction connector left of steering column, wh 14 pin<br>plg, pins 9, 3, 4 |
| Left Front Window (Up/Down)   | red/white - red/green                                 | Α          | power window switch, white 8 pin plug, pins 2 - 4, or 3 - 8                |
| Right Front Window (Up/Down)  | green/red - white/red                                 | Α          | power window switch, white 8 pin plug, pins 1 - 5, or 5 - 6                |
| Left Rear Window (Up/Down)    | N/A                                                   |            |                                                                            |
| Right Rear Window (Up/Down)   | N/A                                                   |            |                                                                            |
| Sun Roof (Open/Close)         | yellow (hardtop down) (functions<br>with ign on only) | - 993 ohms | junction connector in driver kick, white 54 pin plug,<br>pin 4             |
| Sun Roof (Limit/Close)        | (hardtop up) (same as hardtop<br>down)                | -2183 ohms |                                                                            |
| Memory Seat 1                 | N/A                                                   |            |                                                                            |
| Memory Seat 2                 | N/A                                                   |            |                                                                            |
| Memory Seat 3                 | N/A                                                   |            |                                                                            |

Wiring Photo and Notes: Parking Lights (-)

Wiring Photo and Notes: Parking Lights (+)

There are currently no notes for this item.

Wiring Photo and Notes: Hazards

### Notes:

On models with keyless entry, it is also orange (-) at the Keyless Control Module above driver kick, gray 27 pin plug, pin 14.

Wiring Photo and Notes: Turn Signal (Left)

There are currently no notes for this item.

Wiring Photo and Notes: Dome Supervision

### Notes:

On models with keyless entry, it is also black/blue (-) at the Keyless Control Module above driver kick, gray 27 pin plug, pin 15.

Wiring Photo and Notes: Trunk/Hatch Pin

On models with keyless entry, it is also orange (-) at the Keyless Control Module above driver kick, white 30 pin plug, pin 19.

Wiring Photo and Notes: Rear Defroster

Wiring Photo and Notes: Brake Wire

There are currently no notes for this item.

Wiring Photo and Notes: Parking Brake

Wiring Photo and Notes: Horn Trigger

On models with keyless entry, it is also green/orange (-) at the Keyless Control Module above driver kick, gray 27 pin plug, pin 25.