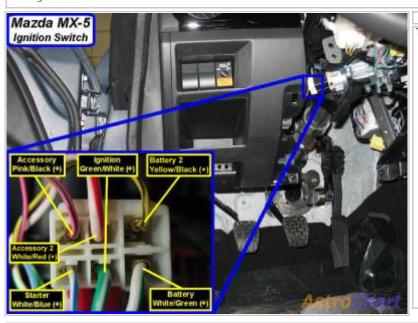

Wiring Photo and Notes: 12 Volts

Notes:

Wiring Photo and Notes: Second 12 Volts

| 1 | Notes:                                      |  |  |  |  |  |
|---|---------------------------------------------|--|--|--|--|--|
| ı | There are currently no notes for this item. |  |  |  |  |  |
| ı |                                             |  |  |  |  |  |
| ı |                                             |  |  |  |  |  |
| ı |                                             |  |  |  |  |  |
| ı |                                             |  |  |  |  |  |
| ı |                                             |  |  |  |  |  |
| ı |                                             |  |  |  |  |  |
| ı |                                             |  |  |  |  |  |
| ı |                                             |  |  |  |  |  |
| ı |                                             |  |  |  |  |  |
| ı |                                             |  |  |  |  |  |
| ı |                                             |  |  |  |  |  |
| ı |                                             |  |  |  |  |  |
| ı |                                             |  |  |  |  |  |

Wiring Photo and Notes: Starter

Notes:

Wiring Photo and Notes: Ignition

Wiring Photo and Notes: Accessory

Notes:

Wiring Photo and Notes: Second Accessory

Wiring Photo and Notes: Keysense

On models with keyless entry, it is also brown/red (+) at the Keyless Control Module above driver kick, white 30 pin plug, pin 25.