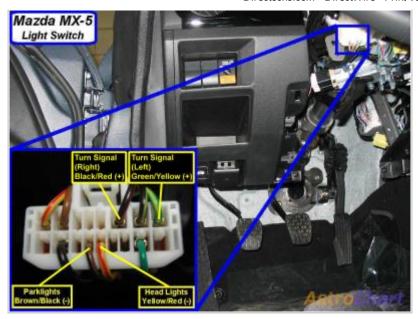

### Notes:

On models with keyless entry, it is also orange (-) at the Keyless Control Module above driver kick, gray 27 pin plug, pin 14.

Wiring Photo and Notes: Turn Signal (Left)

There are currently no notes for this item.

Wiring Photo and Notes: Turn Signal (Right)

Wiring Photo and Notes: Headlight

Notes:

Wiring Photo and Notes: Reverse Light

Wiring Photo and Notes: Left Front Door Trigger

On models with keyless entry, it is also blue/black (-) at the Keyless Control Module above driver kick, gray 27 pin plug, pin 16.