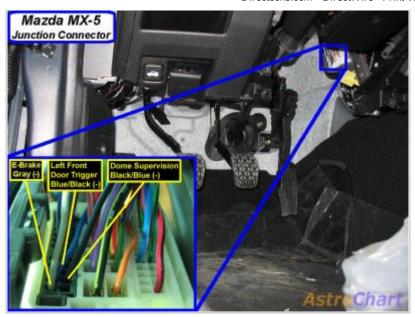

Wiring Photo and Notes: Turn Signal (Right)

Wiring Photo and Notes: Headlight

Notes:

Wiring Photo and Notes: Reverse Light

Wiring Photo and Notes: Left Front Door Trigger

On models with keyless entry, it is also blue/black (-) at the Keyless Control Module above driver kick, gray 27 pin plug, pin 16.

Wiring Photo and Notes: Dome Supervision

### Notes:

On models with keyless entry, it is also black/blue (-) at the Keyless Control Module above driver kick, gray 27 pin plug, pin 15.

Wiring Photo and Notes: Trunk/Hatch Pin

On models with keyless entry, it is also orange (-) at the Keyless Control Module above driver kick, white 30 pin plug, pin 19.