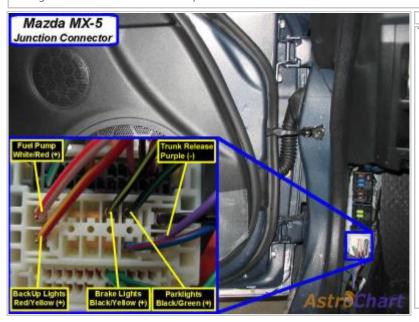

Wiring Photo and Notes: Hood Pin

Wiring Photo and Notes: Trunk/Hatch Release

On models with keyless entry, it is also purple (-) at the Keyless Control Module above driver kick, gray 27 pin plug, pin 6.

Wiring Photo and Notes: Factory Alarm Arm

Wiring Photo and Notes: Trunk Alarm Shunt

There are currently no notes for this item.

Wiring Photo and Notes: Clutch Pedal

Wiring Photo and Notes: Fuel Pump

There are currently no notes for this item.

Wiring Photo and Notes: Rear Defroster

Wiring Photo and Notes: Brake Wire

There are currently no notes for this item.

Wiring Photo and Notes: Parking Brake

Wiring Photo and Notes: Horn Trigger

On models with keyless entry, it is also green/orange (-) at the Keyless Control Module above driver kick, gray 27 pin plug, pin 25.