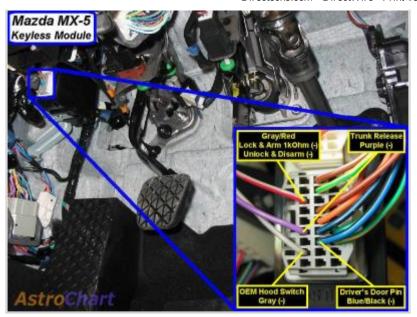

Wiring Photo and Notes: Power Lock

Wiring Photo and Notes: Lock Motor

Notes:

Wiring Photo and Notes: Driver Unlock Motor

Wiring Photo and Notes: Passenger Unlock Motor

There are currently no notes for this item.

Wiring Photo and Notes: Parking Lights (-)

Wiring Photo and Notes: Parking Lights (+)

There are currently no notes for this item.

Wiring Photo and Notes: Hazards

### Notes:

On models with keyless entry, it is also orange (-) at the Keyless Control Module above driver kick, gray 27 pin plug, pin 14.

Wiring Photo and Notes: Turn Signal (Left)

There are currently no notes for this item.

Wiring Photo and Notes: Hood Pin

Wiring Photo and Notes: Trunk/Hatch Release

On models with keyless entry, it is also purple (-) at the Keyless Control Module above driver kick, gray 27 pin plug, pin 6.

Wiring Photo and Notes: Factory Alarm Arm

Wiring Photo and Notes: Trunk Alarm Shunt

There are currently no notes for this item.

Wiring Photo and Notes: Clutch Pedal

Wiring Photo and Notes: Fuel Pump

There are currently no notes for this item.