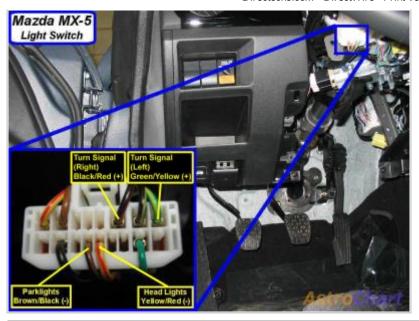

### Notes:

On models with keyless entry, it is also orange (-) at the Keyless Control Module above driver kick, gray 27 pin plug, pin 14.

Wiring Photo and Notes: Turn Signal (Left)

There are currently no notes for this item.

Wiring Photo and Notes: Turn Signal (Right)

Wiring Photo and Notes: Headlight

Notes:

Wiring Photo and Notes: Reverse Light

Wiring Photo and Notes: Left Front Door Trigger

On models with keyless entry, it is also blue/black (-) at the Keyless Control Module above driver kick, gray 27 pin plug, pin 16.