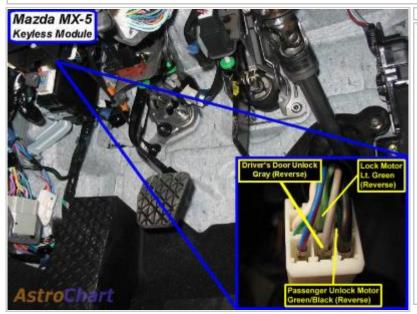

| Remote Start, Security, Rej | , iess Entry, Accessories                             |            |                                                                              |
|-----------------------------|-------------------------------------------------------|------------|------------------------------------------------------------------------------|
| Item                        | Wire Color                                            | Polarity   | Wire Location                                                                |
| 12 Volts                    | white/green (40A)                                     | +          | ignition switch, white 6 pin plug, pin 3                                     |
| Second 12 Volts             | yellow/black (15A)                                    | +          | ignition switch, white 6 pin plug, pin 6                                     |
| Starter                     | white/blue                                            | +          | ignition switch, white 6 pin plug, pin 1                                     |
| Second Starter              | N/A                                                   |            |                                                                              |
| Ignition                    | green/white                                           | +          | ignition switch, white 6 pin plug, pin 2                                     |
| Second Ignition             | N/A                                                   |            |                                                                              |
| Third Ignition              | N/A                                                   |            |                                                                              |
| Accessory                   | pink/black                                            | +          | ignition switch, white 6 pin plug, pin 4                                     |
| Second Accessory            | white/red                                             | +          | ignition switch, white 6 pin plug, pin 5                                     |
| Third Accessory             | N/A                                                   |            |                                                                              |
| Keysense                    | brown/red                                             | +          | ign key sw, wht 2 pin plug, pin 2 or strng lock unit, wh<br>8 pin plq, pin 2 |
| Data Bus                    | yel/blk or gray/blue (TX),<br>blue/org or purple (RX) | data       | PATS Transceiver around ignition key sw, white 4 pin plug, pins 2, 1         |
| Can Bus High                | blue/white (HS CAN)                                   | data       | data link connector, black 16 pin plug, pin 6                                |
| Can Bus Low                 | green/black (HS CAN)                                  | data       | data link connector, black 16 pin plug, pin 14                               |
| Can Bus Sw                  | N/A                                                   |            |                                                                              |
| Power Lock                  | brown/white                                           | -1000 ohms | Keyless Control Module above driver kick, gray 27 pin<br>plg, pin 10         |
| Power Unlock                | (same as power lock)                                  | -          | . 5.                                                                         |
| Lock Motor                  | lt. green                                             | 5 wire     | Keyless Control Module above driver kick, white 6 pin plug, pin 2            |
| Driver Unlock Motor         | gray                                                  | 5 wire     | Keyless Control Module above driver kick, white 6 pin plug, pin 5            |
| Passenger Unlock Motor      | green/black                                           | 5 wire     | Keyless Control Module above driver kick, white 6 pin plug, pin 1            |
| Parking Lights (-)          | brown/black                                           | -          | headlight switch, white 17 pin plug, pin 14                                  |
| Parking Lights (+)          | black/green                                           | +          | junction connector in driver kick, white 54 pin plug,<br>pin 24              |
| Hazards                     | orange                                                | -          | hazard switch, white 12 pin plug, pin 11                                     |
| Turn Signal (Left)          | green/yellow                                          | +          | turn signal switch, white 17 pin plug, pin 1                                 |
| Turn Signal (Right)         | black/red                                             | +          | turn signal switch, white 17 pin plug, pin 3                                 |
| Headlight                   | yellow/red                                            | -          | headlight switch, white 17 pin plug, pin 13                                  |
| AutoLights                  | N/A                                                   |            |                                                                              |
| Reverse Light               | red/yellow                                            | +          | junction connector in driver kick, white 54 pin plug,<br>pin 22              |
| Left Front Door Trigger     | blue/black                                            | -          | junction connector right of steering column, white 54 pin plug, pin 9        |
| Right Front Door Trigger    | (same as dome supervision)                            |            |                                                                              |
| Left Rear Door Trigger      | N/A                                                   |            |                                                                              |
| Right Rear Door Trigger     | N/A                                                   |            |                                                                              |
|                             |                                                       |            |                                                                              |

Wiring Photo and Notes: Power Lock

Wiring Photo and Notes: Lock Motor

Notes:

Wiring Photo and Notes: Driver Unlock Motor

Wiring Photo and Notes: Passenger Unlock Motor

There are currently no notes for this item.