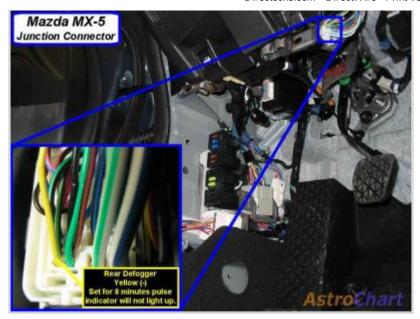

Wiring Photo and Notes: Rear Defroster

Wiring Photo and Notes: Brake Wire

There are currently no notes for this item.

Wiring Photo and Notes: Parking Brake

Wiring Photo and Notes: Horn Trigger

On models with keyless entry, it is also green/orange (-) at the Keyless Control Module above driver kick, gray 27 pin plug, pin 25.