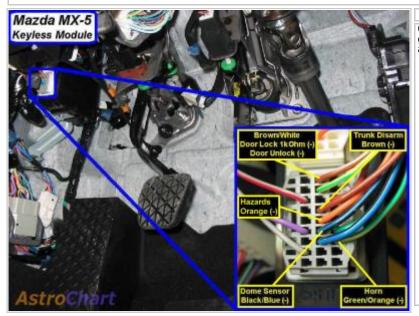

Wiring Photo and Notes: Starter

Notes:

Wiring Photo and Notes: Ignition

Wiring Photo and Notes: Accessory

Notes:

Wiring Photo and Notes: Second Accessory

Wiring Photo and Notes: Keysense

On models with keyless entry, it is also brown/red (+) at the Keyless Control Module above driver kick, white 30 pin plug, pin 25.

### Notes:

On models with keyless entry, it is also orange (-) at the Keyless Control Module above driver kick, gray 27 pin plug, pin 14.

Wiring Photo and Notes: Turn Signal (Left)

There are currently no notes for this item.

Wiring Photo and Notes: Hood Pin

Wiring Photo and Notes: Trunk/Hatch Release

On models with keyless entry, it is also purple (-) at the Keyless Control Module above driver kick, gray 27 pin plug, pin 6.

Wiring Photo and Notes: Rear Defroster

Wiring Photo and Notes: Brake Wire

There are currently no notes for this item.

Wiring Photo and Notes: Parking Brake

Wiring Photo and Notes: Horn Trigger

On models with keyless entry, it is also green/orange (-) at the Keyless Control Module above driver kick, gray 27 pin plug, pin 25.