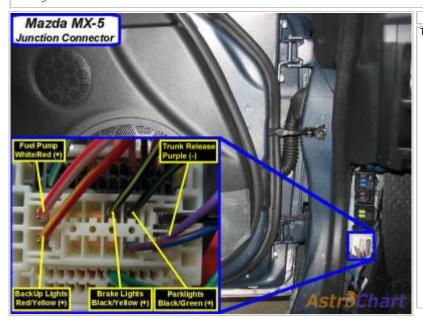

| Remote Start, Security, Keyle | ess Entry, Accessories (Continue                      | ed)        |                                                                            |
|-------------------------------|-------------------------------------------------------|------------|----------------------------------------------------------------------------|
| ltem                          | Wire Color                                            | Polarity   | Wire Location                                                              |
| Dome Supervision              | black/blue                                            | -          | junction connector right of steering column, white 54 pin plug, pin 20     |
| Trunk/Hatch Pin               | orange to black                                       | -          | trunk pin switch or light in trunk                                         |
| Rear Glass Pin                | N/A                                                   |            |                                                                            |
| Hood Pin                      | gray                                                  | - N.C.     | Keyless Control Module above driver kick, gray 27 pin plug, pin 8          |
| Trunk/Hatch Release           | purple                                                | -          | junction connector in driver kick, white 54 pin plug,<br>pin 28            |
| Trunk Release Motor           | blue                                                  | +          | trunk release relay or motor in trunk                                      |
| Fuel Door Release             | N/A                                                   |            |                                                                            |
| Power Sliding Door (Left)     | N/A                                                   |            |                                                                            |
| Power Sliding Door (Right)    | N/A                                                   |            |                                                                            |
| Factory Alarm Arm             | gray/red (driver door key lock)                       | -1000 ohms | Keyless Control Module above driver kick, gray 27 pin plug, pin 3          |
| Factory Alarm Disarm          | (same as factory alarm arm)                           | -          |                                                                            |
| Disarm No Unlock              | (use keysense)                                        |            |                                                                            |
| Trunk Alarm Shunt             | brown (trunk key cylinder)                            | -          | Keyless Ctrl Mod above DKP, gry 27 pin plg, pin 13                         |
| Tachometer                    | white/green, red, yellow/red, or<br>white/black       | ac         | any fuel injector, black 2 pin plug, pin 2                                 |
| Wait to Start                 | N/A                                                   |            |                                                                            |
| Neutral Safety                | green/white (M/T)                                     | -          | PCM behind driver headlight, plug towards driver side, pin 51              |
| Clutch Pedal                  | green/white                                           | -          | clutch switch, white 2 pin plug, pin 1                                     |
| Fuel Pump                     | white/red                                             | +          | junction conn in driv kick, wht 54 pin plg, pin 26                         |
| Rear Defroster                | yellow                                                | - latched  | junction connector left of steering column, white 54<br>pin plug, pin 45   |
| Mirror Defroster              | N/A                                                   |            |                                                                            |
| Left Front Heated Seat        | green/red                                             | + latched  | left seat warmer switch, black 6 pin plug, pin 6                           |
| Right Front Heated Seat       | green                                                 | + latched  | right seat warmer switch, white 6 pin plug, pin 6                          |
| Speed Sense                   | white (except BOSE)                                   | ac         | radio, white 24 pin plug, pin 17                                           |
| Brake Wire                    | black/yellow                                          | +          | junction connector in driver kick, white 54 pin plug,<br>pin 25            |
| Parking Brake                 | gray                                                  | -          | junction connector right of steering column, white 54 pin plug, pin 10     |
| Horn Trigger                  | green/orange                                          | -          | horn switch, white 8 pin plug, pin 1                                       |
| Wipers                        | black/yellow (L), black/blu (H),<br>blk/lt. grn (ign) | +          | junction connector left of steering column, wh 14 pin<br>plg, pins 9, 3, 4 |
| Left Front Window (Up/Down)   | red/white - red/green                                 | Α          | power window switch, white 8 pin plug, pins 2 - 4, or 3 - 8                |
| Right Front Window (Up/Down)  | green/red - white/red                                 | Α          | power window switch, white 8 pin plug, pins 1 - 5, or 5 - 6                |
| Left Rear Window (Up/Down)    | N/A                                                   |            |                                                                            |
| Right Rear Window (Up/Down)   | N/A                                                   |            |                                                                            |
| Sun Roof (Open/Close)         | yellow (hardtop down) (functions<br>with ign on only) | - 993 ohms | junction connector in driver kick, white 54 pin plug,<br>pin 4             |
| Sun Roof (Limit/Close)        | (hardtop up) (same as hardtop<br>down)                | -2183 ohms |                                                                            |
| Memory Seat 1                 | N/A                                                   |            |                                                                            |
| Memory Seat 2                 | N/A                                                   |            |                                                                            |
| Memory Seat 3                 | N/A                                                   |            |                                                                            |

Wiring Photo and Notes: Parking Lights (-)

Wiring Photo and Notes: Parking Lights (+)

There are currently no notes for this item.

Wiring Photo and Notes: Hazards

Wiring Photo and Notes: Turn Signal (Right)

Wiring Photo and Notes: Headlight

Notes:

Wiring Photo and Notes: Reverse Light

Wiring Photo and Notes: Left Front Door Trigger

On models with keyless entry, it is also blue/black (-) at the Keyless Control Module above driver kick, gray 27 pin plug, pin 16.

Wiring Photo and Notes: Hood Pin

Wiring Photo and Notes: Trunk/Hatch Release

On models with keyless entry, it is also purple (-) at the Keyless Control Module above driver kick, gray 27 pin plug, pin 6.

Wiring Photo and Notes: Factory Alarm Arm

Wiring Photo and Notes: Trunk Alarm Shunt

There are currently no notes for this item.

Wiring Photo and Notes: Clutch Pedal

Wiring Photo and Notes: Fuel Pump

There are currently no notes for this item.