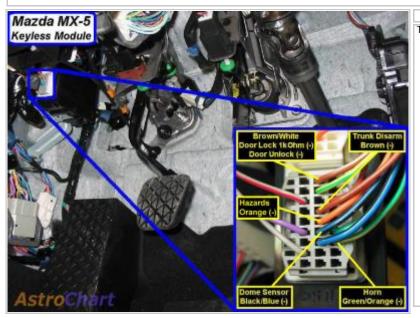

Wiring Photo and Notes: Power Lock

Wiring Photo and Notes: Lock Motor

Notes:

Wiring Photo and Notes: Driver Unlock Motor

Wiring Photo and Notes: Passenger Unlock Motor

There are currently no notes for this item.

Wiring Photo and Notes: Parking Lights (-)

Wiring Photo and Notes: Parking Lights (+)

There are currently no notes for this item.

Wiring Photo and Notes: Hazards

### Notes:

On models with keyless entry, it is also orange (-) at the Keyless Control Module above driver kick, gray 27 pin plug, pin 14.

Wiring Photo and Notes: Turn Signal (Left)

There are currently no notes for this item.

Wiring Photo and Notes: Hood Pin

Wiring Photo and Notes: Trunk/Hatch Release

On models with keyless entry, it is also purple (-) at the Keyless Control Module above driver kick, gray 27 pin plug, pin 6.

Wiring Photo and Notes: Factory Alarm Arm

Wiring Photo and Notes: Trunk Alarm Shunt

There are currently no notes for this item.

Wiring Photo and Notes: Clutch Pedal

Wiring Photo and Notes: Fuel Pump

There are currently no notes for this item.

Wiring Photo and Notes: Rear Defroster

Wiring Photo and Notes: Brake Wire

There are currently no notes for this item.

Wiring Photo and Notes: Parking Brake

Wiring Photo and Notes: Horn Trigger

On models with keyless entry, it is also green/orange (-) at the Keyless Control Module above driver kick, gray 27 pin plug, pin 25.