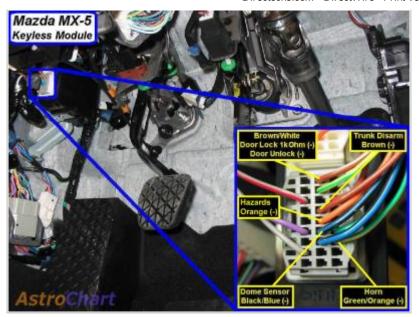

### Notes:

On models with keyless entry, it is also orange (-) at the Keyless Control Module above driver kick, gray 27 pin plug, pin 14.

Wiring Photo and Notes: Turn Signal (Left)

There are currently no notes for this item.

Wiring Photo and Notes: Dome Supervision

Wiring Photo and Notes: Hood Pin

Wiring Photo and Notes: Trunk/Hatch Release

On models with keyless entry, it is also purple (-) at the Keyless Control Module above driver kick, gray 27 pin plug, pin 6.

Wiring Photo and Notes: Rear Defroster

Wiring Photo and Notes: Brake Wire

There are currently no notes for this item.

Wiring Photo and Notes: Parking Brake

Wiring Photo and Notes: Horn Trigger

On models with keyless entry, it is also green/orange (-) at the Keyless Control Module above driver kick, gray 27 pin plug, pin 25.