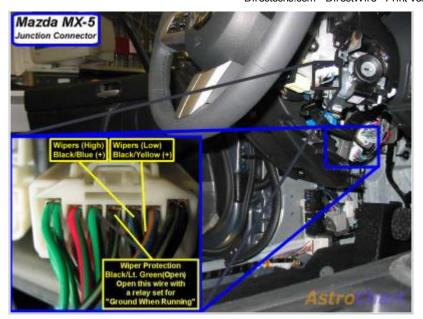

Wiring Photo and Notes: Wipers

Wiring Photo and Notes: Left Front Speaker (+/-)

On models with amplifier, the speaker and tweeter wires are red/green - green/red at the amplifier in trunk right side, black 24 pin plug, pins 7 - 6.