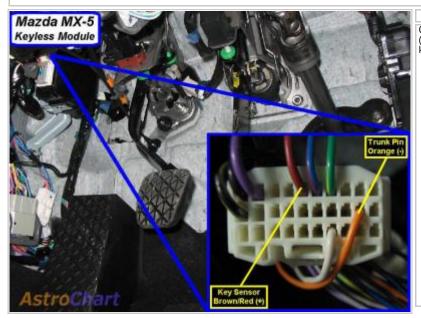

Wiring Photo and Notes: Starter

Notes:

Wiring Photo and Notes: Ignition

Wiring Photo and Notes: Accessory

Notes:

Wiring Photo and Notes: Second Accessory

Wiring Photo and Notes: Keysense

On models with keyless entry, it is also brown/red (+) at the Keyless Control Module above driver kick, white 30 pin plug, pin 25.

### Notes:

On models with keyless entry, it is also black/blue (-) at the Keyless Control Module above driver kick, gray 27 pin plug, pin 15.

Wiring Photo and Notes: Trunk/Hatch Pin

On models with keyless entry, it is also orange (-) at the Keyless Control Module above driver kick, white 30 pin plug, pin 19.