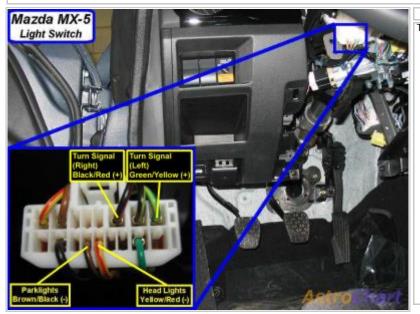

### Notes:

On models with keyless entry, it is also orange (-) at the Keyless Control Module above driver kick, gray 27 pin plug, pin 14.

Wiring Photo and Notes: Turn Signal (Left)

There are currently no notes for this item.

Wiring Photo and Notes: Turn Signal (Right)

Wiring Photo and Notes: Headlight

Notes:

Wiring Photo and Notes: Reverse Light

Wiring Photo and Notes: Left Front Door Trigger

On models with keyless entry, it is also blue/black (-) at the Keyless Control Module above driver kick, gray 27 pin plug, pin 16.