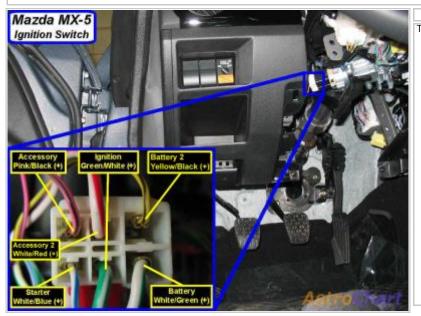

Wiring Photo and Notes: 12 Volts

Notes:

Wiring Photo and Notes: Second 12 Volts

| 1 | Notes:                                      |  |  |  |  |  |
|---|---------------------------------------------|--|--|--|--|--|
| ı | There are currently no notes for this item. |  |  |  |  |  |
| ı |                                             |  |  |  |  |  |
| ı |                                             |  |  |  |  |  |
| ı |                                             |  |  |  |  |  |
| ı |                                             |  |  |  |  |  |
| ı |                                             |  |  |  |  |  |
| ı |                                             |  |  |  |  |  |
| ı |                                             |  |  |  |  |  |
| ı |                                             |  |  |  |  |  |
| ı |                                             |  |  |  |  |  |
| ı |                                             |  |  |  |  |  |
| ı |                                             |  |  |  |  |  |
| ı |                                             |  |  |  |  |  |
| ı |                                             |  |  |  |  |  |

Wiring Photo and Notes: Starter

Notes:

Wiring Photo and Notes: Ignition

Wiring Photo and Notes: Accessory

Notes:

Wiring Photo and Notes: Second Accessory

Wiring Photo and Notes: Keysense

On models with keyless entry, it is also brown/red (+) at the Keyless Control Module above driver kick, white 30 pin plug, pin 25.