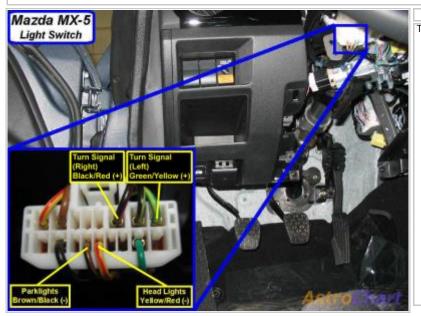

### Notes:

On models with keyless entry, it is also orange (-) at the Keyless Control Module above driver kick, gray 27 pin plug, pin 14.

Wiring Photo and Notes: Turn Signal (Left)

There are currently no notes for this item.

Wiring Photo and Notes: Turn Signal (Right)

Wiring Photo and Notes: Headlight

Notes:

Wiring Photo and Notes: Reverse Light

Wiring Photo and Notes: Left Front Door Trigger

On models with keyless entry, it is also blue/black (-) at the Keyless Control Module above driver kick, gray 27 pin plug, pin 16.