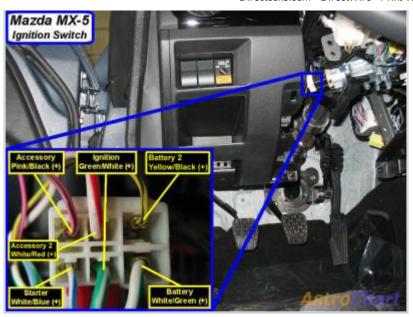

### 2008 Mazda MX-5 Miata

|     |       | C1 - 1 | C ''     | 1/ - 1  |       | Accessories        |  |
|-----|-------|--------|----------|---------|-------|--------------------|--|
| l k | omote | \Tarr  | Security | KOVIOCC | -ntrv | <i>Arrocchrioc</i> |  |
|     |       |        |          |         |       |                    |  |

| Remote Start, Security, Rej | , iess Entry, Accessories                             |            |                                                                              |
|-----------------------------|-------------------------------------------------------|------------|------------------------------------------------------------------------------|
| Item                        | Wire Color                                            | Polarity   | Wire Location                                                                |
| 12 Volts                    | white/green (40A)                                     | +          | ignition switch, white 6 pin plug, pin 3                                     |
| Second 12 Volts             | yellow/black (15A)                                    | +          | ignition switch, white 6 pin plug, pin 6                                     |
| Starter                     | white/blue                                            | +          | ignition switch, white 6 pin plug, pin 1                                     |
| Second Starter              | N/A                                                   |            |                                                                              |
| Ignition                    | green/white                                           | +          | ignition switch, white 6 pin plug, pin 2                                     |
| Second Ignition             | N/A                                                   |            |                                                                              |
| Third Ignition              | N/A                                                   |            |                                                                              |
| Accessory                   | pink/black                                            | +          | ignition switch, white 6 pin plug, pin 4                                     |
| Second Accessory            | white/red                                             | +          | ignition switch, white 6 pin plug, pin 5                                     |
| Third Accessory             | N/A                                                   |            |                                                                              |
| Keysense                    | brown/red                                             | +          | ign key sw, wht 2 pin plug, pin 2 or strng lock unit, wh<br>8 pin plq, pin 2 |
| Data Bus                    | yel/blk or gray/blue (TX),<br>blue/org or purple (RX) | data       | PATS Transceiver around ignition key sw, white 4 pin plug, pins 2, 1         |
| Can Bus High                | blue/white (HS CAN)                                   | data       | data link connector, black 16 pin plug, pin 6                                |
| Can Bus Low                 | green/black (HS CAN)                                  | data       | data link connector, black 16 pin plug, pin 14                               |
| Can Bus Sw                  | N/A                                                   |            |                                                                              |
| Power Lock                  | brown/white                                           | -1000 ohms | Keyless Control Module above driver kick, gray 27 pin<br>plg, pin 10         |
| Power Unlock                | (same as power lock)                                  | -          | . 5.                                                                         |
| Lock Motor                  | lt. green                                             | 5 wire     | Keyless Control Module above driver kick, white 6 pin plug, pin 2            |
| Driver Unlock Motor         | gray                                                  | 5 wire     | Keyless Control Module above driver kick, white 6 pin plug, pin 5            |
| Passenger Unlock Motor      | green/black                                           | 5 wire     | Keyless Control Module above driver kick, white 6 pin plug, pin 1            |
| Parking Lights (-)          | brown/black                                           | -          | headlight switch, white 17 pin plug, pin 14                                  |
| Parking Lights (+)          | black/green                                           | +          | junction connector in driver kick, white 54 pin plug,<br>pin 24              |
| Hazards                     | orange                                                | -          | hazard switch, white 12 pin plug, pin 11                                     |
| Turn Signal (Left)          | green/yellow                                          | +          | turn signal switch, white 17 pin plug, pin 1                                 |
| Turn Signal (Right)         | black/red                                             | +          | turn signal switch, white 17 pin plug, pin 3                                 |
| Headlight                   | yellow/red                                            | -          | headlight switch, white 17 pin plug, pin 13                                  |
| AutoLights                  | N/A                                                   |            |                                                                              |
| Reverse Light               | red/yellow                                            | +          | junction connector in driver kick, white 54 pin plug,<br>pin 22              |
| Left Front Door Trigger     | blue/black                                            | -          | junction connector right of steering column, white 54 pin plug, pin 9        |
| Right Front Door Trigger    | (same as dome supervision)                            |            |                                                                              |
| Left Rear Door Trigger      | N/A                                                   |            |                                                                              |
| Right Rear Door Trigger     | N/A                                                   |            |                                                                              |
|                             |                                                       |            |                                                                              |

Wiring Photo and Notes: 12 Volts

Notes:

Wiring Photo and Notes: Second 12 Volts

| 1 | Notes:                                      |  |  |  |  |  |
|---|---------------------------------------------|--|--|--|--|--|
| ı | There are currently no notes for this item. |  |  |  |  |  |
| ı |                                             |  |  |  |  |  |
| ı |                                             |  |  |  |  |  |
| ı |                                             |  |  |  |  |  |
| ı |                                             |  |  |  |  |  |
| ı |                                             |  |  |  |  |  |
| ı |                                             |  |  |  |  |  |
| ı |                                             |  |  |  |  |  |
| ı |                                             |  |  |  |  |  |
| ı |                                             |  |  |  |  |  |
| ı |                                             |  |  |  |  |  |
| ı |                                             |  |  |  |  |  |
| ı |                                             |  |  |  |  |  |
| ı |                                             |  |  |  |  |  |

Wiring Photo and Notes: Starter

Notes:

Wiring Photo and Notes: Ignition

Wiring Photo and Notes: Accessory

Notes:

Wiring Photo and Notes: Second Accessory

Wiring Photo and Notes: Keysense

On models with keyless entry, it is also brown/red (+) at the Keyless Control Module above driver kick, white 30 pin plug, pin 25.