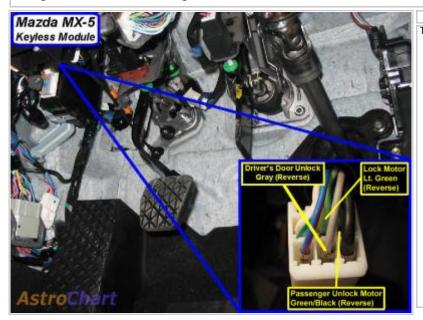

| Remote Start, Security, Rej | , iess Entry, Accessories                             |            |                                                                              |
|-----------------------------|-------------------------------------------------------|------------|------------------------------------------------------------------------------|
| Item                        | Wire Color                                            | Polarity   | Wire Location                                                                |
| 12 Volts                    | white/green (40A)                                     | +          | ignition switch, white 6 pin plug, pin 3                                     |
| Second 12 Volts             | yellow/black (15A)                                    | +          | ignition switch, white 6 pin plug, pin 6                                     |
| Starter                     | white/blue                                            | +          | ignition switch, white 6 pin plug, pin 1                                     |
| Second Starter              | N/A                                                   |            |                                                                              |
| Ignition                    | green/white                                           | +          | ignition switch, white 6 pin plug, pin 2                                     |
| Second Ignition             | N/A                                                   |            |                                                                              |
| Third Ignition              | N/A                                                   |            |                                                                              |
| Accessory                   | pink/black                                            | +          | ignition switch, white 6 pin plug, pin 4                                     |
| Second Accessory            | white/red                                             | +          | ignition switch, white 6 pin plug, pin 5                                     |
| Third Accessory             | N/A                                                   |            |                                                                              |
| Keysense                    | brown/red                                             | +          | ign key sw, wht 2 pin plug, pin 2 or strng lock unit, wh<br>8 pin plq, pin 2 |
| Data Bus                    | yel/blk or gray/blue (TX),<br>blue/org or purple (RX) | data       | PATS Transceiver around ignition key sw, white 4 pin plug, pins 2, 1         |
| Can Bus High                | blue/white (HS CAN)                                   | data       | data link connector, black 16 pin plug, pin 6                                |
| Can Bus Low                 | green/black (HS CAN)                                  | data       | data link connector, black 16 pin plug, pin 14                               |
| Can Bus Sw                  | N/A                                                   |            |                                                                              |
| Power Lock                  | brown/white                                           | -1000 ohms | Keyless Control Module above driver kick, gray 27 pin<br>plg, pin 10         |
| Power Unlock                | (same as power lock)                                  | -          | . 5.                                                                         |
| Lock Motor                  | lt. green                                             | 5 wire     | Keyless Control Module above driver kick, white 6 pin plug, pin 2            |
| Driver Unlock Motor         | gray                                                  | 5 wire     | Keyless Control Module above driver kick, white 6 pin plug, pin 5            |
| Passenger Unlock Motor      | green/black                                           | 5 wire     | Keyless Control Module above driver kick, white 6 pin plug, pin 1            |
| Parking Lights (-)          | brown/black                                           | -          | headlight switch, white 17 pin plug, pin 14                                  |
| Parking Lights (+)          | black/green                                           | +          | junction connector in driver kick, white 54 pin plug,<br>pin 24              |
| Hazards                     | orange                                                | -          | hazard switch, white 12 pin plug, pin 11                                     |
| Turn Signal (Left)          | green/yellow                                          | +          | turn signal switch, white 17 pin plug, pin 1                                 |
| Turn Signal (Right)         | black/red                                             | +          | turn signal switch, white 17 pin plug, pin 3                                 |
| Headlight                   | yellow/red                                            | -          | headlight switch, white 17 pin plug, pin 13                                  |
| AutoLights                  | N/A                                                   |            |                                                                              |
| Reverse Light               | red/yellow                                            | +          | junction connector in driver kick, white 54 pin plug,<br>pin 22              |
| Left Front Door Trigger     | blue/black                                            | -          | junction connector right of steering column, white 54 pin plug, pin 9        |
| Right Front Door Trigger    | (same as dome supervision)                            |            |                                                                              |
| Left Rear Door Trigger      | N/A                                                   |            |                                                                              |
| Right Rear Door Trigger     | N/A                                                   |            |                                                                              |
|                             |                                                       |            |                                                                              |

Wiring Photo and Notes: Power Lock

Wiring Photo and Notes: Lock Motor

Notes:

Wiring Photo and Notes: Driver Unlock Motor

Wiring Photo and Notes: Passenger Unlock Motor

There are currently no notes for this item.