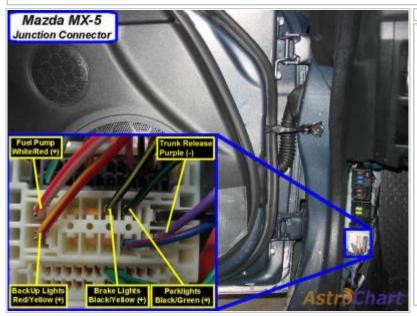

Wiring Photo and Notes: Factory Alarm Arm

Wiring Photo and Notes: Trunk Alarm Shunt

There are currently no notes for this item.

Wiring Photo and Notes: Clutch Pedal

Wiring Photo and Notes: Fuel Pump

There are currently no notes for this item.

Wiring Photo and Notes: Parking Lights (-)

Wiring Photo and Notes: Parking Lights (+)

There are currently no notes for this item.

Wiring Photo and Notes: Hazards