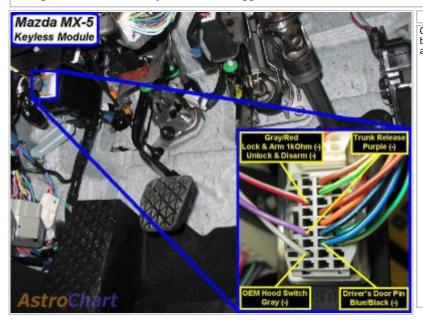

Wiring Photo and Notes: Power Lock

Wiring Photo and Notes: Lock Motor

Notes:

Wiring Photo and Notes: Driver Unlock Motor

Wiring Photo and Notes: Passenger Unlock Motor

There are currently no notes for this item.

### Notes:

On models with keyless entry, it is also black/blue (-) at the Keyless Control Module above driver kick, gray 27 pin plug, pin 15.

Wiring Photo and Notes: Trunk/Hatch Pin

On models with keyless entry, it is also orange (-) at the Keyless Control Module above driver kick, white 30 pin plug, pin 19.

Wiring Photo and Notes: Hood Pin

Wiring Photo and Notes: Trunk/Hatch Release

On models with keyless entry, it is also purple (-) at the Keyless Control Module above driver kick, gray 27 pin plug, pin 6.