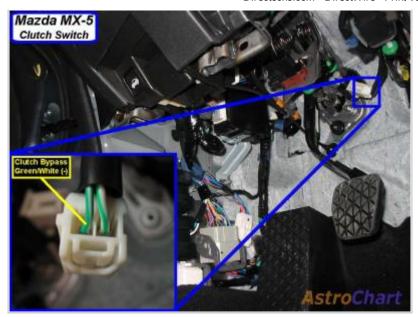

Wiring Photo and Notes: Factory Alarm Arm

Wiring Photo and Notes: Trunk Alarm Shunt

There are currently no notes for this item.

Wiring Photo and Notes: Clutch Pedal

Wiring Photo and Notes: Fuel Pump

There are currently no notes for this item.