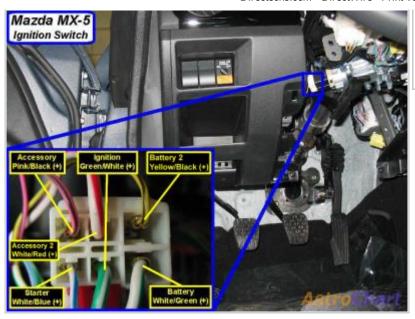

Wiring Photo and Notes: 12 Volts

Notes:

Wiring Photo and Notes: Second 12 Volts

| 1 | Notes:                                      |  |  |  |  |  |
|---|---------------------------------------------|--|--|--|--|--|
| ı | There are currently no notes for this item. |  |  |  |  |  |
| ı |                                             |  |  |  |  |  |
| ı |                                             |  |  |  |  |  |
| ı |                                             |  |  |  |  |  |
| ı |                                             |  |  |  |  |  |
| ı |                                             |  |  |  |  |  |
| ı |                                             |  |  |  |  |  |
| ı |                                             |  |  |  |  |  |
| ı |                                             |  |  |  |  |  |
| ı |                                             |  |  |  |  |  |
| ı |                                             |  |  |  |  |  |
| ı |                                             |  |  |  |  |  |
| ı |                                             |  |  |  |  |  |
| ı |                                             |  |  |  |  |  |

Wiring Photo and Notes: Starter

Notes:

Wiring Photo and Notes: Ignition

Wiring Photo and Notes: Accessory

Notes:

Wiring Photo and Notes: Second Accessory

Wiring Photo and Notes: Keysense

On models with keyless entry, it is also brown/red (+) at the Keyless Control Module above driver kick, white 30 pin plug, pin 25.