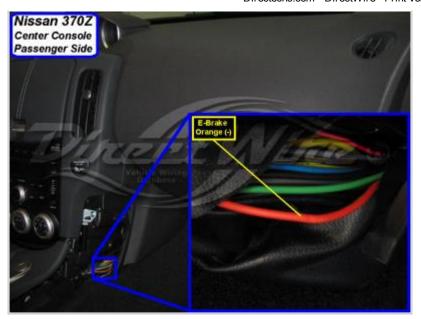

| Remote Start, Security, Keyless | s Entry, Accessories (Continue           | ed)       |                                                                                  |
|---------------------------------|------------------------------------------|-----------|----------------------------------------------------------------------------------|
| ltem                            | Wire Color                               | Polarity  | Wire Location                                                                    |
| Dome Supervision                | pink or purple                           | -         | BCM in passenger kick, white 16 pin plug, pin 16                                 |
| Trunk/Hatch Pin                 | red or orange                            | -         | BCM in passenger kick, gray 40 pin plug, pin 35                                  |
| Rear Glass Pin                  | N/A                                      |           |                                                                                  |
| Hood Pin                        | lt. green                                | -         | hood switch or underhood fuse box, white 16 pin plug<br>pin 14                   |
| Trunk/Hatch Release             | gray (rear handle switch)                | -         | BCM in passenger kick, gray 40 pin plug, pin 36                                  |
| Trunk Release Motor             | blue                                     | 5 wire    | BCM in passenger kick, white 12 pin plug, pin 4                                  |
| Fuel Door Release               | (unlocks along with driver door)         |           |                                                                                  |
| Power Sliding Door (Left)       | N/A                                      |           |                                                                                  |
| Power Sliding Door (Right)      | N/A                                      |           |                                                                                  |
| Factory Alarm Arm               | gray (driver door key lock)              | -         | power window main switch, white 16 pin plug, pin 6 $$                            |
| Factory Alarm Disarm            | purple or white (driver door key unlock) | double -  | power window main switch, white 16 pin plug, pin 7                               |
| Disarm No Unlock                | (proximity key and push-button)          |           |                                                                                  |
| Trunk Alarm Shunt               | N/A                                      |           |                                                                                  |
| Tachometer                      | red                                      | ac        | Power Steering Control Unit left of glove box, wht 12 pin plug, pin 10           |
| Wait to Start                   | N/A                                      |           |                                                                                  |
| Neutral Safety                  | N/A                                      |           |                                                                                  |
| Clutch Pedal                    | red                                      | +         | BCM in passenger kick, green 40 pin plug, pin 3                                  |
| Fuel Pump                       | yellow to pink                           | +         | driver kick, harness to rear                                                     |
| Rear Defroster                  | green                                    | - latched | BCM in passenger kick, green 40 pin plug, pin 40                                 |
| Mirror Defroster                | N/A                                      |           |                                                                                  |
| Left Front Heated Seat          | gray                                     | 5 wire    | left heated seat switch, white 6 pin plug, pin 2                                 |
| Right Front Heated Seat         | orange                                   | 5 wire    | right heated seat switch, brown 6 pin plug, pin 2                                |
| Speed Sense                     | yellow                                   | 8-Pulse   | radio, white 20 pin plug, pin 18                                                 |
| Brake Wire                      | pink or brown                            | +         | BCM in passenger kick, green 40 pin plug, pin 7                                  |
| Parking Brake                   | orange                                   | -         | parking brake switch, black $1\ \mathrm{pin}\ \mathrm{plug}$ , $\mathrm{pin}\ 1$ |
| Horn Trigger                    | lt. green                                | -         | horn switch, gray 8 pin plug, pin 8                                              |
| Wipers                          | purple (LO); blue (HI)                   | +         | wiper motor or underhood fuse box, wht 36 pin plug,<br>pins 2, 3                 |
| Left Front Window (Up/Down)     | (use factory alarm arm/disarm)           |           |                                                                                  |
| Right Front Window (Up/Down)    | (use factory alarm arm/disarm)           |           |                                                                                  |
| Left Rear Window (Up/Down)      | N/A                                      |           |                                                                                  |
| Right Rear Window (Up/Down)     | N/A                                      |           |                                                                                  |
| Sun Roof (Open/Close)           | N/A                                      |           |                                                                                  |
| Sun Roof (Limit/Close)          | N/A                                      |           |                                                                                  |
| Memory Seat 1                   | N/A                                      |           |                                                                                  |
| Memory Seat 2                   | N/A                                      |           |                                                                                  |
|                                 |                                          |           |                                                                                  |

### Notes:

There are currently no notes for this item.

Wiring Photo and Notes: Parking Brake

Wiring Photo and Notes: Left Front Speaker (+/-)