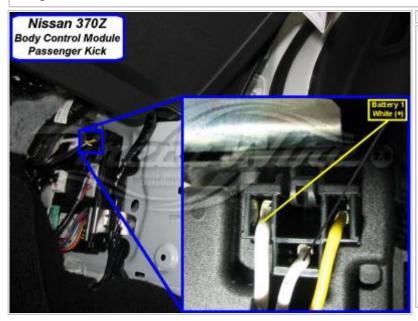

Wiring Photo and Notes: 12 Volts

Notes:

Wiring Photo and Notes: Starter

| Notes:                                      |  |  |  |
|---------------------------------------------|--|--|--|
| There are currently no notes for this item. |  |  |  |
| ,                                           |  |  |  |
|                                             |  |  |  |
|                                             |  |  |  |
|                                             |  |  |  |
|                                             |  |  |  |
|                                             |  |  |  |
|                                             |  |  |  |
|                                             |  |  |  |
|                                             |  |  |  |
|                                             |  |  |  |
|                                             |  |  |  |
|                                             |  |  |  |
|                                             |  |  |  |
|                                             |  |  |  |
|                                             |  |  |  |