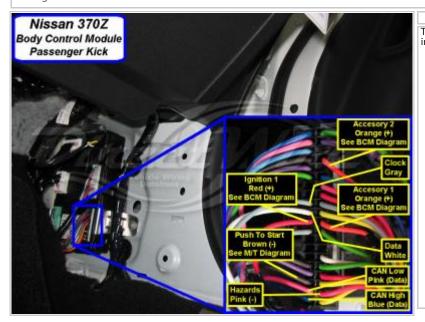

Wiring Photo and Notes: Second Starter

Notes:

Wiring Photo and Notes: Ignition

Wiring Photo and Notes: Second Ignition

Notes:

Wiring Photo and Notes: Accessory

Wiring Photo and Notes: Second Accessory

Notes:

Wiring Photo and Notes: Keysense

Wiring Photo and Notes: Data Bus

### Notes:

The security light is yellow or red (-) at the BCM in passenger kick, green 40 pin plug, pin 30.

Wiring Photo and Notes: Can Bus High

Wiring Photo and Notes: Can Bus Low

Notes:

Wiring Photo and Notes: Can Bus Sw