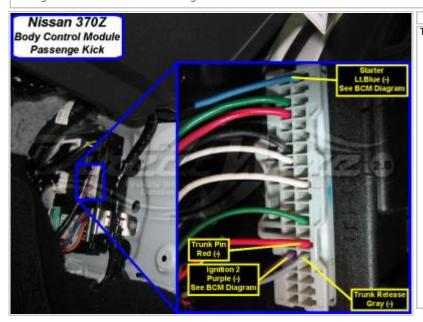

Wiring Photo and Notes: Second Starter

Notes:

Wiring Photo and Notes: Ignition

Wiring Photo and Notes: Second Ignition

Notes:

Wiring Photo and Notes: Accessory

Wiring Photo and Notes: Second Accessory

Notes:

Wiring Photo and Notes: Dome Supervision

Notes:

Wiring Photo and Notes: Trunk/Hatch Pin

Wiring Photo and Notes: Hood Pin

Notes:

Wiring Photo and Notes: Trunk/Hatch Release

Wiring Photo and Notes: Factory Alarm Arm