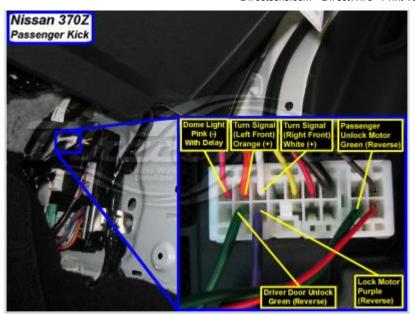

### 2009 Nissan 370Z

| Remote Start, Security, K | eyless Entry, Accessories |
|---------------------------|---------------------------|
|---------------------------|---------------------------|

|                          | * *                                         |          |                                                                       |
|--------------------------|---------------------------------------------|----------|-----------------------------------------------------------------------|
| Item                     | Wire Color                                  | Polarity | Wire Location                                                         |
| 12 Volts                 | white (40A)                                 | +        | BCM in passenger kick, black 3 pin plug, pin 1                        |
| Second 12 Volts          | red (80A)                                   | +        | dash fuse box, rear, white 1 pin plug, pin 1                          |
| Starter                  | lt. blue                                    | -        | BCM in passenger kick, gray 40 pin plug, pin 21                       |
| Second Starter           | brown (push-button start)                   | -        | push-button ign sw or BCM in pass kick, black 40 pin<br>plug, pin 18  |
| Ignition                 | red                                         | +        | BCM in passenger kick, black 40 pin plug, pin 11                      |
| Second Ignition          | purple or yellow                            | -        | BCM in passenger kick, gray 40 pin plug, pin 16                       |
| Third Ignition           | N/A                                         |          |                                                                       |
| Accessory                | orange                                      | +        | BCM in passenger kick, black 40 pin plug, pin 31                      |
| Second Accessory         | orange                                      | +        | BCM in passenger kick, black 40 pin plug, pin 24                      |
| Third Accessory          | N/A                                         |          |                                                                       |
| Keysense                 | red or lt. blue                             | +        | key slot or BCM in passenger kick, green 40 pin plug,<br>pin 10       |
| Data Bus                 | gray (clock); white (data)                  | data     | key slot or BCM in passenger kick, black 40 pin plug,<br>pins 9, 10   |
| Can Bus High             | blue                                        | data     | data link conn or BCM in passenger kick, black 40 pin<br>plug, pin 20 |
| Can Bus Low              | pink                                        | data     | data link conn or BCM in passenger kick, black 40 pin<br>plug, pin 19 |
| Can Bus Sw               | yellow or purple (power window switch comm) | data     | BCM in passenger kick, green 40 pin plug, pin 21                      |
| Power Lock               | (use factory alarm arm or insert pin)       | -        | BCM in passenger kick, green 40 pin plug, pin 37                      |
| Power Unlock             | (use factory alarm disarm or insert pin)    | -        | BCM in passenger kick, green 40 pin plug, pin 15                      |
| Lock Motor               | purple                                      | 5 wire   | BCM in passenger kick, white 16 pin plug, pin 5                       |
| Driver Unlock Motor      | green                                       | 5 wire   | BCM in passenger kick, white 16 pin plug, pin 6                       |
| Passenger Unlock Motor   | green or pink                               | 5 wire   | BCM in passenger kick, white 16 pin plug, pin 2                       |
| Parking Lights (-)       | N/A                                         |          |                                                                       |
| Parking Lights (+)       | red                                         | +        | dash fuse box, white 10 pin plug, pin 8                               |
| Hazards                  | pink or green                               | -        | BCM in passenger kick, black 40 pin plug, pin 39                      |
| Turn Signal (Left)       | orange (F); lt. green or yellow (R)         | +        | BCM in pass kick, wht 16 pin plug, pin 15; white 12 pin plug, pin 6   |
| Turn Signal (Right)      | white (F); purple (R)                       | +        | BCM in pass kick, wht 16 pin plug, pin 14; white 12 pin plug, pin 1   |
| Headlight                | pink (L); red (R)                           | +        | headlights or underhood fuse box, white 8 pin plug,<br>pins 2, 1      |
| AutoLights               | N/A                                         |          |                                                                       |
| Reverse Light            | orange                                      | +        | driver kick, harness to rear                                          |
| Left Front Door Trigger  | gray or red                                 | -        | BCM in passenger kick, green 40 pin plug, pin 39                      |
| Right Front Door Trigger | lt. green                                   | -        | BCM in passenger kick, green 40 pin plug, pin 13                      |
| Left Rear Door Trigger   | N/A                                         |          |                                                                       |
| Right Rear Door Trigger  | N/A                                         |          |                                                                       |
|                          |                                             |          |                                                                       |

### Notes:

There are currently no notes for this item.

Wiring Photo and Notes: Driver Unlock Motor

Wiring Photo and Notes: Passenger Unlock Motor

Notes:

Wiring Photo and Notes: Parking Lights (+)

Wiring Photo and Notes: Hazards

Notes:

Wiring Photo and Notes: Turn Signal (Left)

Wiring Photo and Notes: Turn Signal (Right)

Notes:

Wiring Photo and Notes: Reverse Light

Wiring Photo and Notes: Left Front Door Trigger

Notes:

Wiring Photo and Notes: Right Front Door Trigger