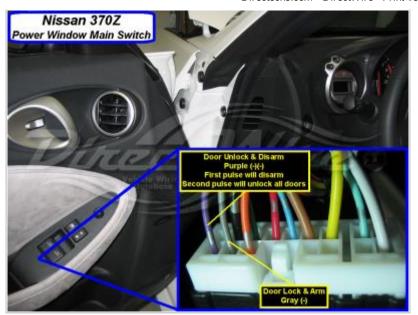

Wiring Photo and Notes: Dome Supervision

Notes:

Wiring Photo and Notes: Trunk/Hatch Pin

Wiring Photo and Notes: Hood Pin

Notes:

Wiring Photo and Notes: Trunk/Hatch Release

Wiring Photo and Notes: Factory Alarm Arm

Notes:

Wiring Photo and Notes: Factory Alarm Disarm

Wiring Photo and Notes: Tachometer