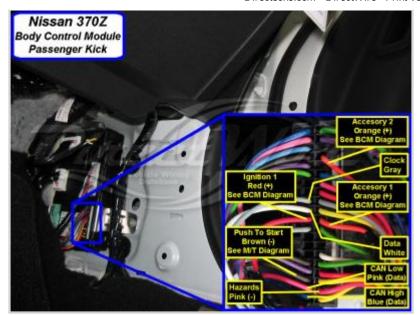

Wiring Photo and Notes: Second Starter

Notes:

Wiring Photo and Notes: Ignition

Wiring Photo and Notes: Second Ignition

Notes:

Wiring Photo and Notes: Accessory

Wiring Photo and Notes: Second Accessory

Notes:

Wiring Photo and Notes: Keysense

Wiring Photo and Notes: Data Bus

### Notes:

The security light is yellow or red (-) at the BCM in passenger kick, green 40 pin plug, pin 30.

Wiring Photo and Notes: Can Bus High

Wiring Photo and Notes: Can Bus Low

Notes:

Wiring Photo and Notes: Can Bus Sw