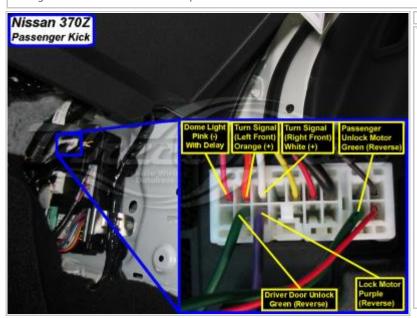

### Notes:

There are currently no notes for this item.

Wiring Photo and Notes: Driver Unlock Motor

Wiring Photo and Notes: Passenger Unlock Motor

Notes:

Wiring Photo and Notes: Parking Lights (+)

Wiring Photo and Notes: Hazards

Notes:

Wiring Photo and Notes: Turn Signal (Left)

Wiring Photo and Notes: Turn Signal (Right)

Notes:

Wiring Photo and Notes: Reverse Light

Wiring Photo and Notes: Left Front Door Trigger

Notes:

Wiring Photo and Notes: Right Front Door Trigger