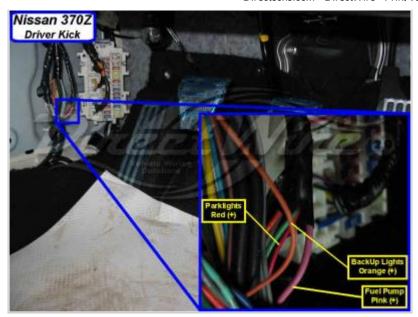

### Notes:

There are currently no notes for this item.

Wiring Photo and Notes: Driver Unlock Motor

Wiring Photo and Notes: Passenger Unlock Motor

Notes:

Wiring Photo and Notes: Parking Lights (+)

Wiring Photo and Notes: Hazards

Notes:

Wiring Photo and Notes: Turn Signal (Left)

Wiring Photo and Notes: Turn Signal (Right)

Notes:

Wiring Photo and Notes: Reverse Light

Wiring Photo and Notes: Left Front Door Trigger

Notes:

Wiring Photo and Notes: Right Front Door Trigger

### Notes:

Wiring Photo and Notes: Fuel Pump

Notes:

Wiring Photo and Notes: Rear Defroster

Wiring Photo and Notes: Brake Wire