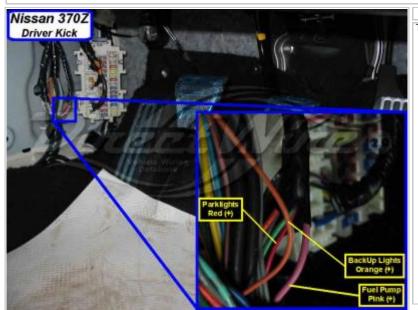

### Notes:

Wiring Photo and Notes: Fuel Pump

Notes:

Wiring Photo and Notes: Rear Defroster

Wiring Photo and Notes: Brake Wire