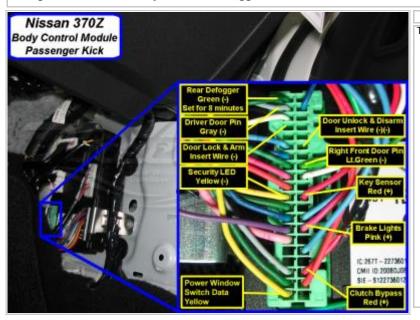

### Notes:

The security light is yellow or red (-) at the BCM in passenger kick, green 40 pin plug, pin 30.

Wiring Photo and Notes: Can Bus High

Wiring Photo and Notes: Can Bus Low

Notes:

Wiring Photo and Notes: Can Bus Sw

Wiring Photo and Notes: Dome Supervision

Notes:

Wiring Photo and Notes: Trunk/Hatch Pin

Wiring Photo and Notes: Hood Pin

Notes:

Wiring Photo and Notes: Trunk/Hatch Release

Wiring Photo and Notes: Factory Alarm Arm

Notes:

Wiring Photo and Notes: Factory Alarm Disarm

Wiring Photo and Notes: Tachometer

### Notes:

Wiring Photo and Notes: Fuel Pump

Notes:

Wiring Photo and Notes: Rear Defroster

Wiring Photo and Notes: Brake Wire