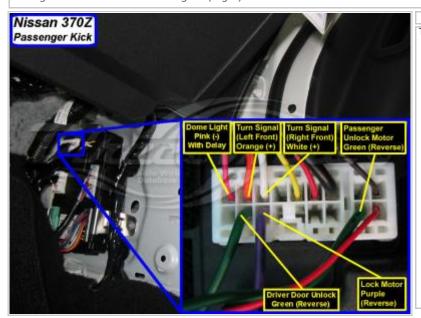

Wiring Photo and Notes: Power Lock

Notes:

Wiring Photo and Notes: Power Unlock

Wiring Photo and Notes: Lock Motor

### Notes:

There are currently no notes for this item.

Wiring Photo and Notes: Driver Unlock Motor

Wiring Photo and Notes: Passenger Unlock Motor

Notes:

Wiring Photo and Notes: Parking Lights (+)

Wiring Photo and Notes: Hazards

Notes:

Wiring Photo and Notes: Turn Signal (Left)

Wiring Photo and Notes: Turn Signal (Right)

Notes:

Wiring Photo and Notes: Reverse Light

Wiring Photo and Notes: Left Front Door Trigger

Notes:

Wiring Photo and Notes: Right Front Door Trigger