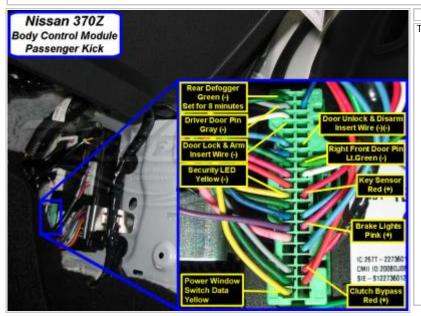

### 2009 Nissan 370Z

| Remote Start, Security, K | eyless Entry, Accessories |
|---------------------------|---------------------------|
|---------------------------|---------------------------|

|                          | * *                                         |          |                                                                       |
|--------------------------|---------------------------------------------|----------|-----------------------------------------------------------------------|
| Item                     | Wire Color                                  | Polarity | Wire Location                                                         |
| 12 Volts                 | white (40A)                                 | +        | BCM in passenger kick, black 3 pin plug, pin 1                        |
| Second 12 Volts          | red (80A)                                   | +        | dash fuse box, rear, white 1 pin plug, pin 1                          |
| Starter                  | lt. blue                                    | -        | BCM in passenger kick, gray 40 pin plug, pin 21                       |
| Second Starter           | brown (push-button start)                   | -        | push-button ign sw or BCM in pass kick, black 40 pin<br>plug, pin 18  |
| Ignition                 | red                                         | +        | BCM in passenger kick, black 40 pin plug, pin 11                      |
| Second Ignition          | purple or yellow                            | -        | BCM in passenger kick, gray 40 pin plug, pin 16                       |
| Third Ignition           | N/A                                         |          |                                                                       |
| Accessory                | orange                                      | +        | BCM in passenger kick, black 40 pin plug, pin 31                      |
| Second Accessory         | orange                                      | +        | BCM in passenger kick, black 40 pin plug, pin 24                      |
| Third Accessory          | N/A                                         |          |                                                                       |
| Keysense                 | red or lt. blue                             | +        | key slot or BCM in passenger kick, green 40 pin plug,<br>pin 10       |
| Data Bus                 | gray (clock); white (data)                  | data     | key slot or BCM in passenger kick, black 40 pin plug,<br>pins 9, 10   |
| Can Bus High             | blue                                        | data     | data link conn or BCM in passenger kick, black 40 pin<br>plug, pin 20 |
| Can Bus Low              | pink                                        | data     | data link conn or BCM in passenger kick, black 40 pin<br>plug, pin 19 |
| Can Bus Sw               | yellow or purple (power window switch comm) | data     | BCM in passenger kick, green 40 pin plug, pin 21                      |
| Power Lock               | (use factory alarm arm or insert pin)       | -        | BCM in passenger kick, green 40 pin plug, pin 37                      |
| Power Unlock             | (use factory alarm disarm or insert pin)    | -        | BCM in passenger kick, green 40 pin plug, pin 15                      |
| Lock Motor               | purple                                      | 5 wire   | BCM in passenger kick, white 16 pin plug, pin 5                       |
| Driver Unlock Motor      | green                                       | 5 wire   | BCM in passenger kick, white 16 pin plug, pin 6                       |
| Passenger Unlock Motor   | green or pink                               | 5 wire   | BCM in passenger kick, white 16 pin plug, pin 2                       |
| Parking Lights (-)       | N/A                                         |          |                                                                       |
| Parking Lights (+)       | red                                         | +        | dash fuse box, white 10 pin plug, pin 8                               |
| Hazards                  | pink or green                               | -        | BCM in passenger kick, black 40 pin plug, pin 39                      |
| Turn Signal (Left)       | orange (F); lt. green or yellow (R)         | +        | BCM in pass kick, wht 16 pin plug, pin 15; white 12 pin plug, pin 6   |
| Turn Signal (Right)      | white (F); purple (R)                       | +        | BCM in pass kick, wht 16 pin plug, pin 14; white 12 pin plug, pin 1   |
| Headlight                | pink (L); red (R)                           | +        | headlights or underhood fuse box, white 8 pin plug,<br>pins 2, 1      |
| AutoLights               | N/A                                         |          |                                                                       |
| Reverse Light            | orange                                      | +        | driver kick, harness to rear                                          |
| Left Front Door Trigger  | gray or red                                 | -        | BCM in passenger kick, green 40 pin plug, pin 39                      |
| Right Front Door Trigger | lt. green                                   | -        | BCM in passenger kick, green 40 pin plug, pin 13                      |
| Left Rear Door Trigger   | N/A                                         |          |                                                                       |
| Right Rear Door Trigger  | N/A                                         |          |                                                                       |
|                          |                                             |          |                                                                       |

| Remote Start, Security, Keyless | s Entry, Accessories (Continue           | ed)       |                                                                                  |
|---------------------------------|------------------------------------------|-----------|----------------------------------------------------------------------------------|
| ltem                            | Wire Color                               | Polarity  | Wire Location                                                                    |
| Dome Supervision                | pink or purple                           | -         | BCM in passenger kick, white 16 pin plug, pin 16                                 |
| Trunk/Hatch Pin                 | red or orange                            | -         | BCM in passenger kick, gray 40 pin plug, pin 35                                  |
| Rear Glass Pin                  | N/A                                      |           |                                                                                  |
| Hood Pin                        | lt. green                                | -         | hood switch or underhood fuse box, white 16 pin plug<br>pin 14                   |
| Trunk/Hatch Release             | gray (rear handle switch)                | -         | BCM in passenger kick, gray 40 pin plug, pin 36                                  |
| Trunk Release Motor             | blue                                     | 5 wire    | BCM in passenger kick, white 12 pin plug, pin 4                                  |
| Fuel Door Release               | (unlocks along with driver door)         |           |                                                                                  |
| Power Sliding Door (Left)       | N/A                                      |           |                                                                                  |
| Power Sliding Door (Right)      | N/A                                      |           |                                                                                  |
| Factory Alarm Arm               | gray (driver door key lock)              | -         | power window main switch, white 16 pin plug, pin 6 $$                            |
| Factory Alarm Disarm            | purple or white (driver door key unlock) | double -  | power window main switch, white 16 pin plug, pin 7                               |
| Disarm No Unlock                | (proximity key and push-button)          |           |                                                                                  |
| Trunk Alarm Shunt               | N/A                                      |           |                                                                                  |
| Tachometer                      | red                                      | ac        | Power Steering Control Unit left of glove box, wht 12 pin plug, pin 10           |
| Wait to Start                   | N/A                                      |           |                                                                                  |
| Neutral Safety                  | N/A                                      |           |                                                                                  |
| Clutch Pedal                    | red                                      | +         | BCM in passenger kick, green 40 pin plug, pin 3                                  |
| Fuel Pump                       | yellow to pink                           | +         | driver kick, harness to rear                                                     |
| Rear Defroster                  | green                                    | - latched | BCM in passenger kick, green 40 pin plug, pin 40                                 |
| Mirror Defroster                | N/A                                      |           |                                                                                  |
| Left Front Heated Seat          | gray                                     | 5 wire    | left heated seat switch, white 6 pin plug, pin 2                                 |
| Right Front Heated Seat         | orange                                   | 5 wire    | right heated seat switch, brown 6 pin plug, pin 2                                |
| Speed Sense                     | yellow                                   | 8-Pulse   | radio, white 20 pin plug, pin 18                                                 |
| Brake Wire                      | pink or brown                            | +         | BCM in passenger kick, green 40 pin plug, pin 7                                  |
| Parking Brake                   | orange                                   | -         | parking brake switch, black $1\ \mathrm{pin}\ \mathrm{plug}$ , $\mathrm{pin}\ 1$ |
| Horn Trigger                    | lt. green                                | -         | horn switch, gray 8 pin plug, pin 8                                              |
| Wipers                          | purple (LO); blue (HI)                   | +         | wiper motor or underhood fuse box, wht 36 pin plug,<br>pins 2, 3                 |
| Left Front Window (Up/Down)     | (use factory alarm arm/disarm)           |           |                                                                                  |
| Right Front Window (Up/Down)    | (use factory alarm arm/disarm)           |           |                                                                                  |
| Left Rear Window (Up/Down)      | N/A                                      |           |                                                                                  |
| Right Rear Window (Up/Down)     | N/A                                      |           |                                                                                  |
| Sun Roof (Open/Close)           | N/A                                      |           |                                                                                  |
| Sun Roof (Limit/Close)          | N/A                                      |           |                                                                                  |
| Memory Seat 1                   | N/A                                      |           |                                                                                  |
| Memory Seat 2                   | N/A                                      |           |                                                                                  |
|                                 |                                          |           |                                                                                  |

### Notes:

The security light is yellow or red (-) at the BCM in passenger kick, green 40 pin plug, pin 30.

Wiring Photo and Notes: Can Bus High

Wiring Photo and Notes: Can Bus Low

Notes:

Wiring Photo and Notes: Can Bus Sw