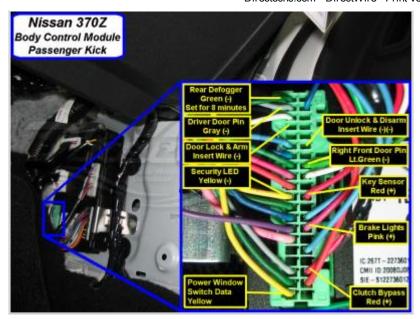

### Notes:

The security light is yellow or red (-) at the BCM in passenger kick, green 40 pin plug, pin 30.

Wiring Photo and Notes: Can Bus High

Wiring Photo and Notes: Can Bus Low

Notes:

Wiring Photo and Notes: Can Bus Sw

Wiring Photo and Notes: Dome Supervision

Notes:

Wiring Photo and Notes: Trunk/Hatch Pin

Wiring Photo and Notes: Hood Pin

Notes:

Wiring Photo and Notes: Trunk/Hatch Release

Wiring Photo and Notes: Factory Alarm Arm

Notes:

Wiring Photo and Notes: Factory Alarm Disarm

Wiring Photo and Notes: Tachometer

### Notes:

Wiring Photo and Notes: Fuel Pump

Notes:

Wiring Photo and Notes: Rear Defroster

Wiring Photo and Notes: Brake Wire