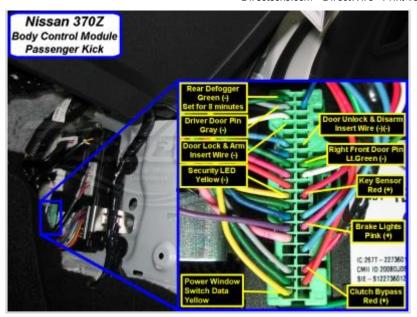

### 2009 Nissan 370Z

| Remote Start, Security, K | eyless Entry, Accessories |
|---------------------------|---------------------------|
|---------------------------|---------------------------|

|                          | * *                                         |          |                                                                       |
|--------------------------|---------------------------------------------|----------|-----------------------------------------------------------------------|
| Item                     | Wire Color                                  | Polarity | Wire Location                                                         |
| 12 Volts                 | white (40A)                                 | +        | BCM in passenger kick, black 3 pin plug, pin 1                        |
| Second 12 Volts          | red (80A)                                   | +        | dash fuse box, rear, white 1 pin plug, pin 1                          |
| Starter                  | lt. blue                                    | -        | BCM in passenger kick, gray 40 pin plug, pin 21                       |
| Second Starter           | brown (push-button start)                   | -        | push-button ign sw or BCM in pass kick, black 40 pin<br>plug, pin 18  |
| Ignition                 | red                                         | +        | BCM in passenger kick, black 40 pin plug, pin 11                      |
| Second Ignition          | purple or yellow                            | -        | BCM in passenger kick, gray 40 pin plug, pin 16                       |
| Third Ignition           | N/A                                         |          |                                                                       |
| Accessory                | orange                                      | +        | BCM in passenger kick, black 40 pin plug, pin 31                      |
| Second Accessory         | orange                                      | +        | BCM in passenger kick, black 40 pin plug, pin 24                      |
| Third Accessory          | N/A                                         |          |                                                                       |
| Keysense                 | red or lt. blue                             | +        | key slot or BCM in passenger kick, green 40 pin plug,<br>pin 10       |
| Data Bus                 | gray (clock); white (data)                  | data     | key slot or BCM in passenger kick, black 40 pin plug,<br>pins 9, 10   |
| Can Bus High             | blue                                        | data     | data link conn or BCM in passenger kick, black 40 pin<br>plug, pin 20 |
| Can Bus Low              | pink                                        | data     | data link conn or BCM in passenger kick, black 40 pin<br>plug, pin 19 |
| Can Bus Sw               | yellow or purple (power window switch comm) | data     | BCM in passenger kick, green 40 pin plug, pin 21                      |
| Power Lock               | (use factory alarm arm or insert pin)       | -        | BCM in passenger kick, green 40 pin plug, pin 37                      |
| Power Unlock             | (use factory alarm disarm or insert pin)    | -        | BCM in passenger kick, green 40 pin plug, pin 15                      |
| Lock Motor               | purple                                      | 5 wire   | BCM in passenger kick, white 16 pin plug, pin 5                       |
| Driver Unlock Motor      | green                                       | 5 wire   | BCM in passenger kick, white 16 pin plug, pin 6                       |
| Passenger Unlock Motor   | green or pink                               | 5 wire   | BCM in passenger kick, white 16 pin plug, pin 2                       |
| Parking Lights (-)       | N/A                                         |          |                                                                       |
| Parking Lights (+)       | red                                         | +        | dash fuse box, white 10 pin plug, pin 8                               |
| Hazards                  | pink or green                               | -        | BCM in passenger kick, black 40 pin plug, pin 39                      |
| Turn Signal (Left)       | orange (F); lt. green or yellow (R)         | +        | BCM in pass kick, wht 16 pin plug, pin 15; white 12 pin plug, pin 6   |
| Turn Signal (Right)      | white (F); purple (R)                       | +        | BCM in pass kick, wht 16 pin plug, pin 14; white 12 pin plug, pin 1   |
| Headlight                | pink (L); red (R)                           | +        | headlights or underhood fuse box, white 8 pin plug,<br>pins 2, 1      |
| AutoLights               | N/A                                         |          |                                                                       |
| Reverse Light            | orange                                      | +        | driver kick, harness to rear                                          |
| Left Front Door Trigger  | gray or red                                 | -        | BCM in passenger kick, green 40 pin plug, pin 39                      |
| Right Front Door Trigger | lt. green                                   | -        | BCM in passenger kick, green 40 pin plug, pin 13                      |
| Left Rear Door Trigger   | N/A                                         |          |                                                                       |
| Right Rear Door Trigger  | N/A                                         |          |                                                                       |
|                          |                                             |          |                                                                       |

| Remote Start, Security, Keyless | s Entry, Accessories (Continue           | ed)       |                                                                                  |
|---------------------------------|------------------------------------------|-----------|----------------------------------------------------------------------------------|
| ltem                            | Wire Color                               | Polarity  | Wire Location                                                                    |
| Dome Supervision                | pink or purple                           | -         | BCM in passenger kick, white 16 pin plug, pin 16                                 |
| Trunk/Hatch Pin                 | red or orange                            | -         | BCM in passenger kick, gray 40 pin plug, pin 35                                  |
| Rear Glass Pin                  | N/A                                      |           |                                                                                  |
| Hood Pin                        | lt. green                                | -         | hood switch or underhood fuse box, white 16 pin plug<br>pin 14                   |
| Trunk/Hatch Release             | gray (rear handle switch)                | -         | BCM in passenger kick, gray 40 pin plug, pin 36                                  |
| Trunk Release Motor             | blue                                     | 5 wire    | BCM in passenger kick, white 12 pin plug, pin 4                                  |
| Fuel Door Release               | (unlocks along with driver door)         |           |                                                                                  |
| Power Sliding Door (Left)       | N/A                                      |           |                                                                                  |
| Power Sliding Door (Right)      | N/A                                      |           |                                                                                  |
| Factory Alarm Arm               | gray (driver door key lock)              | -         | power window main switch, white 16 pin plug, pin 6 $$                            |
| Factory Alarm Disarm            | purple or white (driver door key unlock) | double -  | power window main switch, white 16 pin plug, pin 7                               |
| Disarm No Unlock                | (proximity key and push-button)          |           |                                                                                  |
| Trunk Alarm Shunt               | N/A                                      |           |                                                                                  |
| Tachometer                      | red                                      | ac        | Power Steering Control Unit left of glove box, wht 12 pin plug, pin 10           |
| Wait to Start                   | N/A                                      |           |                                                                                  |
| Neutral Safety                  | N/A                                      |           |                                                                                  |
| Clutch Pedal                    | red                                      | +         | BCM in passenger kick, green 40 pin plug, pin 3                                  |
| Fuel Pump                       | yellow to pink                           | +         | driver kick, harness to rear                                                     |
| Rear Defroster                  | green                                    | - latched | BCM in passenger kick, green 40 pin plug, pin 40                                 |
| Mirror Defroster                | N/A                                      |           |                                                                                  |
| Left Front Heated Seat          | gray                                     | 5 wire    | left heated seat switch, white 6 pin plug, pin 2                                 |
| Right Front Heated Seat         | orange                                   | 5 wire    | right heated seat switch, brown 6 pin plug, pin 2                                |
| Speed Sense                     | yellow                                   | 8-Pulse   | radio, white 20 pin plug, pin 18                                                 |
| Brake Wire                      | pink or brown                            | +         | BCM in passenger kick, green 40 pin plug, pin 7                                  |
| Parking Brake                   | orange                                   | -         | parking brake switch, black $1\ \mathrm{pin}\ \mathrm{plug}$ , $\mathrm{pin}\ 1$ |
| Horn Trigger                    | lt. green                                | -         | horn switch, gray 8 pin plug, pin 8                                              |
| Wipers                          | purple (LO); blue (HI)                   | +         | wiper motor or underhood fuse box, wht 36 pin plug,<br>pins 2, 3                 |
| Left Front Window (Up/Down)     | (use factory alarm arm/disarm)           |           |                                                                                  |
| Right Front Window (Up/Down)    | (use factory alarm arm/disarm)           |           |                                                                                  |
| Left Rear Window (Up/Down)      | N/A                                      |           |                                                                                  |
| Right Rear Window (Up/Down)     | N/A                                      |           |                                                                                  |
| Sun Roof (Open/Close)           | N/A                                      |           |                                                                                  |
| Sun Roof (Limit/Close)          | N/A                                      |           |                                                                                  |
| Memory Seat 1                   | N/A                                      |           |                                                                                  |
| Memory Seat 2                   | N/A                                      |           |                                                                                  |
|                                 |                                          |           |                                                                                  |

### Notes:

The security light is yellow or red (-) at the BCM in passenger kick, green 40 pin plug, pin 30.

Wiring Photo and Notes: Can Bus High

Wiring Photo and Notes: Can Bus Low

Notes:

Wiring Photo and Notes: Can Bus Sw

Wiring Photo and Notes: Power Lock

Notes:

Wiring Photo and Notes: Power Unlock

Wiring Photo and Notes: Lock Motor

### Notes:

There are currently no notes for this item.

Wiring Photo and Notes: Driver Unlock Motor

Wiring Photo and Notes: Passenger Unlock Motor

Notes:

Wiring Photo and Notes: Parking Lights (+)

Wiring Photo and Notes: Hazards

### Notes:

Wiring Photo and Notes: Fuel Pump

Notes:

Wiring Photo and Notes: Rear Defroster

Wiring Photo and Notes: Brake Wire