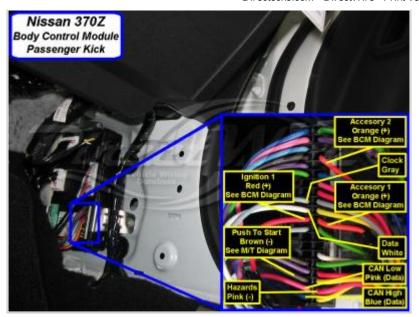

Wiring Photo and Notes: Second Starter

Notes:

Wiring Photo and Notes: Ignition

Wiring Photo and Notes: Second Ignition

Notes:

Wiring Photo and Notes: Accessory

Wiring Photo and Notes: Second Accessory

Notes:

Wiring Photo and Notes: Keysense

Wiring Photo and Notes: Data Bus