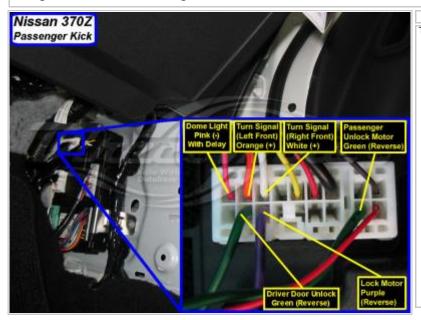

### 2009 Nissan 370Z

| Remote Start, Security, K | eyless Entry, Accessories |
|---------------------------|---------------------------|
|---------------------------|---------------------------|

|                          | * *                                         |          |                                                                       |
|--------------------------|---------------------------------------------|----------|-----------------------------------------------------------------------|
| Item                     | Wire Color                                  | Polarity | Wire Location                                                         |
| 12 Volts                 | white (40A)                                 | +        | BCM in passenger kick, black 3 pin plug, pin 1                        |
| Second 12 Volts          | red (80A)                                   | +        | dash fuse box, rear, white 1 pin plug, pin 1                          |
| Starter                  | lt. blue                                    | -        | BCM in passenger kick, gray 40 pin plug, pin 21                       |
| Second Starter           | brown (push-button start)                   | -        | push-button ign sw or BCM in pass kick, black 40 pin<br>plug, pin 18  |
| Ignition                 | red                                         | +        | BCM in passenger kick, black 40 pin plug, pin 11                      |
| Second Ignition          | purple or yellow                            | -        | BCM in passenger kick, gray 40 pin plug, pin 16                       |
| Third Ignition           | N/A                                         |          |                                                                       |
| Accessory                | orange                                      | +        | BCM in passenger kick, black 40 pin plug, pin 31                      |
| Second Accessory         | orange                                      | +        | BCM in passenger kick, black 40 pin plug, pin 24                      |
| Third Accessory          | N/A                                         |          |                                                                       |
| Keysense                 | red or lt. blue                             | +        | key slot or BCM in passenger kick, green 40 pin plug,<br>pin 10       |
| Data Bus                 | gray (clock); white (data)                  | data     | key slot or BCM in passenger kick, black 40 pin plug,<br>pins 9, 10   |
| Can Bus High             | blue                                        | data     | data link conn or BCM in passenger kick, black 40 pin<br>plug, pin 20 |
| Can Bus Low              | pink                                        | data     | data link conn or BCM in passenger kick, black 40 pin<br>plug, pin 19 |
| Can Bus Sw               | yellow or purple (power window switch comm) | data     | BCM in passenger kick, green 40 pin plug, pin 21                      |
| Power Lock               | (use factory alarm arm or insert pin)       | -        | BCM in passenger kick, green 40 pin plug, pin 37                      |
| Power Unlock             | (use factory alarm disarm or insert pin)    | -        | BCM in passenger kick, green 40 pin plug, pin 15                      |
| Lock Motor               | purple                                      | 5 wire   | BCM in passenger kick, white 16 pin plug, pin 5                       |
| Driver Unlock Motor      | green                                       | 5 wire   | BCM in passenger kick, white 16 pin plug, pin 6                       |
| Passenger Unlock Motor   | green or pink                               | 5 wire   | BCM in passenger kick, white 16 pin plug, pin 2                       |
| Parking Lights (-)       | N/A                                         |          |                                                                       |
| Parking Lights (+)       | red                                         | +        | dash fuse box, white 10 pin plug, pin 8                               |
| Hazards                  | pink or green                               | -        | BCM in passenger kick, black 40 pin plug, pin 39                      |
| Turn Signal (Left)       | orange (F); lt. green or yellow (R)         | +        | BCM in pass kick, wht 16 pin plug, pin 15; white 12 pin plug, pin 6   |
| Turn Signal (Right)      | white (F); purple (R)                       | +        | BCM in pass kick, wht 16 pin plug, pin 14; white 12 pin plug, pin 1   |
| Headlight                | pink (L); red (R)                           | +        | headlights or underhood fuse box, white 8 pin plug,<br>pins 2, 1      |
| AutoLights               | N/A                                         |          |                                                                       |
| Reverse Light            | orange                                      | +        | driver kick, harness to rear                                          |
| Left Front Door Trigger  | gray or red                                 | -        | BCM in passenger kick, green 40 pin plug, pin 39                      |
| Right Front Door Trigger | lt. green                                   | -        | BCM in passenger kick, green 40 pin plug, pin 13                      |
| Left Rear Door Trigger   | N/A                                         |          |                                                                       |
| Right Rear Door Trigger  | N/A                                         |          |                                                                       |
|                          |                                             |          |                                                                       |

### Notes:

There are currently no notes for this item.

Wiring Photo and Notes: Driver Unlock Motor

Wiring Photo and Notes: Passenger Unlock Motor

Notes:

Wiring Photo and Notes: Parking Lights (+)

Wiring Photo and Notes: Hazards

Notes:

Wiring Photo and Notes: Turn Signal (Left)

Wiring Photo and Notes: Turn Signal (Right)

Notes:

Wiring Photo and Notes: Reverse Light

Wiring Photo and Notes: Left Front Door Trigger

Notes:

Wiring Photo and Notes: Right Front Door Trigger