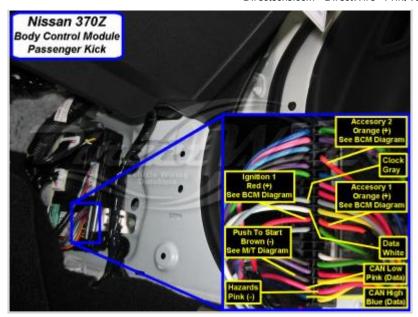

### 2009 Nissan 370Z

| Remote Start, Security, K | eyless Entry, Accessories |
|---------------------------|---------------------------|
|---------------------------|---------------------------|

|                          | * *                                         |          |                                                                       |
|--------------------------|---------------------------------------------|----------|-----------------------------------------------------------------------|
| Item                     | Wire Color                                  | Polarity | Wire Location                                                         |
| 12 Volts                 | white (40A)                                 | +        | BCM in passenger kick, black 3 pin plug, pin 1                        |
| Second 12 Volts          | red (80A)                                   | +        | dash fuse box, rear, white 1 pin plug, pin 1                          |
| Starter                  | lt. blue                                    | -        | BCM in passenger kick, gray 40 pin plug, pin 21                       |
| Second Starter           | brown (push-button start)                   | -        | push-button ign sw or BCM in pass kick, black 40 pin<br>plug, pin 18  |
| Ignition                 | red                                         | +        | BCM in passenger kick, black 40 pin plug, pin 11                      |
| Second Ignition          | purple or yellow                            | -        | BCM in passenger kick, gray 40 pin plug, pin 16                       |
| Third Ignition           | N/A                                         |          |                                                                       |
| Accessory                | orange                                      | +        | BCM in passenger kick, black 40 pin plug, pin 31                      |
| Second Accessory         | orange                                      | +        | BCM in passenger kick, black 40 pin plug, pin 24                      |
| Third Accessory          | N/A                                         |          |                                                                       |
| Keysense                 | red or lt. blue                             | +        | key slot or BCM in passenger kick, green 40 pin plug,<br>pin 10       |
| Data Bus                 | gray (clock); white (data)                  | data     | key slot or BCM in passenger kick, black 40 pin plug,<br>pins 9, 10   |
| Can Bus High             | blue                                        | data     | data link conn or BCM in passenger kick, black 40 pin<br>plug, pin 20 |
| Can Bus Low              | pink                                        | data     | data link conn or BCM in passenger kick, black 40 pin<br>plug, pin 19 |
| Can Bus Sw               | yellow or purple (power window switch comm) | data     | BCM in passenger kick, green 40 pin plug, pin 21                      |
| Power Lock               | (use factory alarm arm or insert pin)       | -        | BCM in passenger kick, green 40 pin plug, pin 37                      |
| Power Unlock             | (use factory alarm disarm or insert pin)    | -        | BCM in passenger kick, green 40 pin plug, pin 15                      |
| Lock Motor               | purple                                      | 5 wire   | BCM in passenger kick, white 16 pin plug, pin 5                       |
| Driver Unlock Motor      | green                                       | 5 wire   | BCM in passenger kick, white 16 pin plug, pin 6                       |
| Passenger Unlock Motor   | green or pink                               | 5 wire   | BCM in passenger kick, white 16 pin plug, pin 2                       |
| Parking Lights (-)       | N/A                                         |          |                                                                       |
| Parking Lights (+)       | red                                         | +        | dash fuse box, white 10 pin plug, pin 8                               |
| Hazards                  | pink or green                               | -        | BCM in passenger kick, black 40 pin plug, pin 39                      |
| Turn Signal (Left)       | orange (F); lt. green or yellow (R)         | +        | BCM in pass kick, wht 16 pin plug, pin 15; white 12 pin plug, pin 6   |
| Turn Signal (Right)      | white (F); purple (R)                       | +        | BCM in pass kick, wht 16 pin plug, pin 14; white 12 pin plug, pin 1   |
| Headlight                | pink (L); red (R)                           | +        | headlights or underhood fuse box, white 8 pin plug,<br>pins 2, 1      |
| AutoLights               | N/A                                         |          |                                                                       |
| Reverse Light            | orange                                      | +        | driver kick, harness to rear                                          |
| Left Front Door Trigger  | gray or red                                 | -        | BCM in passenger kick, green 40 pin plug, pin 39                      |
| Right Front Door Trigger | lt. green                                   | -        | BCM in passenger kick, green 40 pin plug, pin 13                      |
| Left Rear Door Trigger   | N/A                                         |          |                                                                       |
| Right Rear Door Trigger  | N/A                                         |          |                                                                       |
|                          |                                             |          |                                                                       |

Wiring Photo and Notes: Keysense

Wiring Photo and Notes: Data Bus

### Notes:

The security light is yellow or red (-) at the BCM in passenger kick, green 40 pin plug, pin 30.

Wiring Photo and Notes: Can Bus High

Wiring Photo and Notes: Can Bus Low

Notes:

Wiring Photo and Notes: Can Bus Sw