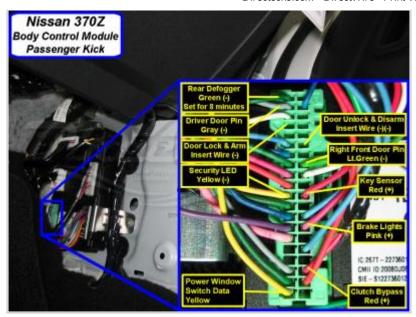

Wiring Photo and Notes: Keysense

Wiring Photo and Notes: Data Bus

### Notes:

The security light is yellow or red (-) at the BCM in passenger kick, green 40 pin plug, pin 30.

Wiring Photo and Notes: Can Bus High

Wiring Photo and Notes: Can Bus Low

Notes:

Wiring Photo and Notes: Can Bus Sw