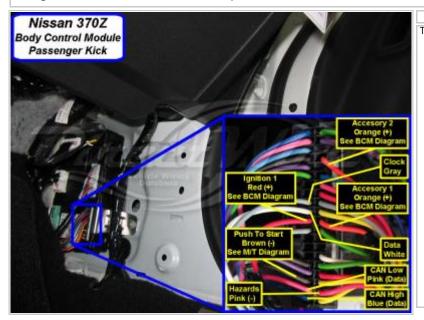

Wiring Photo and Notes: Second Starter

Notes:

Wiring Photo and Notes: Ignition

Wiring Photo and Notes: Second Ignition

Notes:

Wiring Photo and Notes: Accessory

Wiring Photo and Notes: Second Accessory

Notes:

Wiring Photo and Notes: Keysense

Wiring Photo and Notes: Data Bus

### Notes:

The security light is yellow or red (-) at the BCM in passenger kick, green 40 pin plug, pin 30.

Wiring Photo and Notes: Can Bus High

Wiring Photo and Notes: Can Bus Low

Notes:

Wiring Photo and Notes: Can Bus Sw