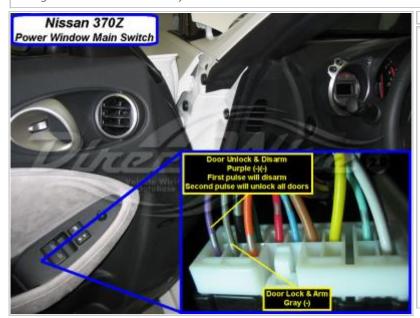

Wiring Photo and Notes: Dome Supervision

Notes:

Wiring Photo and Notes: Trunk/Hatch Pin

Wiring Photo and Notes: Hood Pin

Notes:

Wiring Photo and Notes: Trunk/Hatch Release

Wiring Photo and Notes: Factory Alarm Arm

Notes:

Wiring Photo and Notes: Factory Alarm Disarm

Wiring Photo and Notes: Tachometer