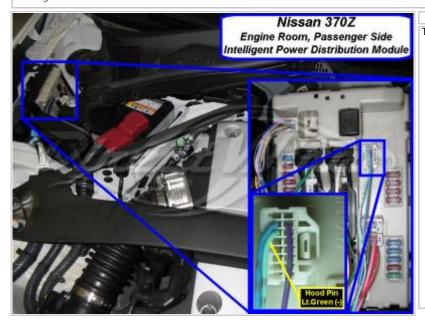

Wiring Photo and Notes: Dome Supervision

Notes:

Wiring Photo and Notes: Trunk/Hatch Pin

Wiring Photo and Notes: Hood Pin

Notes:

Wiring Photo and Notes: Trunk/Hatch Release

Wiring Photo and Notes: Factory Alarm Arm