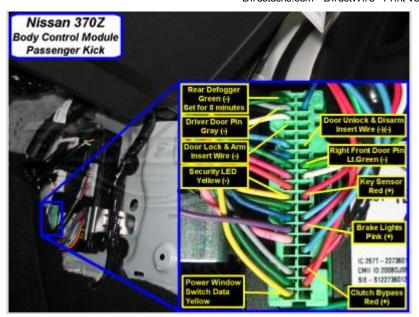

Wiring Photo and Notes: Keysense

Wiring Photo and Notes: Data Bus

### Notes:

The security light is yellow or red (-) at the BCM in passenger kick, green 40 pin plug, pin 30.

Wiring Photo and Notes: Can Bus High

Wiring Photo and Notes: Can Bus Low

Notes:

Wiring Photo and Notes: Can Bus Sw