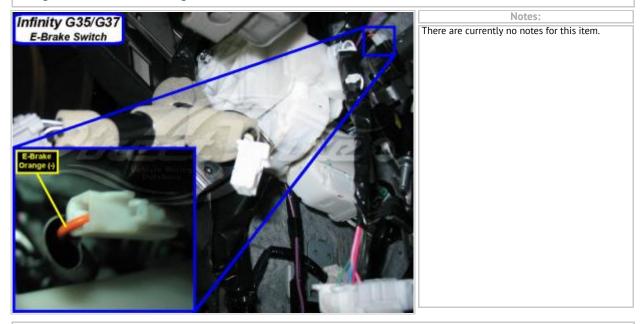

| ltem                         | Wire Color                                             | Polarity  | Wire Location                                                              |
|------------------------------|--------------------------------------------------------|-----------|----------------------------------------------------------------------------|
| Dome Supervision             | purple (dome lamp); brown or lt.<br>blue (step lamp)   | -         | BCM in passenger kick, white 16 pin plug, pins 16, 4                       |
| Trunk/Hatch Pin              | orange (sedan); red (coupe);<br>green (convertible)    | -         | BCM in passenger kick, gray 40 pin plug, pin 19                            |
| Rear Glass Pin               | N/A                                                    |           |                                                                            |
| Hood Pin                     | lt. green                                              | -         | hood switch or underhood fuse box, white 16 pin plug<br>pin 14             |
| Trunk/Hatch Release          | gray                                                   | -         | BCM in passenger kick, gray 40 pin plug, pin 36                            |
| Trunk Release Motor          | blue (sedan, coupe); yellow<br>(convertible)           | 5 wire    | BCM in passenger kick, white 12 pin plug, pin 4                            |
| Fuel Door Release            | (unlocks along with driver door)                       |           |                                                                            |
| Power Sliding Door (Left)    | N/A                                                    |           |                                                                            |
| Power Sliding Door (Right)   | N/A                                                    |           |                                                                            |
| Factory Alarm Arm            | purple (sdn, cnv); gray (cpe) (driv<br>door key lock)  | -         | power window main switch, white 16 pin plug, pin 4 c<br>6                  |
| Factory Alarm Disarm         | yellow (sdn); white (cpe, cnv)(dr<br>door key unlock)  | double -  | power window main switch, white 16 pin plug, pin 6 c                       |
| Disarm No Unlock             | (Intelligent Key and ignition)                         |           |                                                                            |
| Trunk Alarm Shunt            | N/A                                                    |           |                                                                            |
| Tachometer                   | red                                                    | ас        | Power Steering Cntrl Unit behind glove box, wht 12 pi<br>plug, pin 10      |
| Wait to Start                | N/A                                                    |           |                                                                            |
| Neutral Safety               | N/A                                                    |           |                                                                            |
| Clutch Pedal                 | gray                                                   | +         | clutch switch, blue 2 pin plug, pin 2                                      |
| Fuel Pump                    | pink (sedan, coupe); blue<br>(convertible)             | +         | driver kick, harness to rear                                               |
| Rear Defroster               | green                                                  | - latched | dash fuse box, wht 10 pin plg, pin 4 or BCM, grn 40<br>pin plug, pin 40    |
| Mirror Defroster             | (same as rear defroster)                               |           |                                                                            |
| Left Front Heated Seat       | blue                                                   | +         | driver heated seat switch, white 10 pin plug, pin 6                        |
| Right Front Heated Seat      | gray (4 dr, 2 dr w/ A/T); yel or pnk<br>(2 dr w/ M/T)  | +         | passenger heated seat switch, brown 8 pin plug, pin 5                      |
| Speed Sense                  | gray                                                   | 8-Pulse   | radio, white 32 pin plug, pin 17                                           |
| Brake Wire                   | pink or brown                                          | +         | dash fuse box, wht 10 pin plg, pin 3 or BCM, grn 40 pi<br>plug, pin 7      |
| Parking Brake                | orange (A/T), purple (M/T), lt.<br>blue (at radio)     | -         | parking brake switch or radio, white 32 pin plug, pin 18                   |
| Horn Trigger                 | lt. green                                              | -         | horn switch, gray 8 pin plug, pin 8                                        |
| Wipers                       | purple (L); blue (H)                                   | +         | wiper motor or underhood fuse box, white 36 pin plug<br>pins 2, 3          |
| Left Front Window (Up/Down)  | (use factory alarm arm/disarm)                         |           | · · · · · · · · · · · · · · · · · · ·                                      |
| Right Front Window (Up/Down) | (see left front window)                                |           |                                                                            |
| Left Rear Window (Up/Down)   | white - green (without anti-<br>pinch)                 | А         | driver kick, door harness                                                  |
| Right Rear Window (Up/Down)  | lt. blue - lt. green (without anti-<br>pinch)          | А         | driver kick, door harness                                                  |
| Sun Roof (Open/Close)        | pnk - gry (sdn); org - grn (cpe)<br>(with ign on only) | -         | sunroof switch, white 3 pin plug, pins 1 - 3                               |
| Sun Roof (Limit/Close)       | N/A                                                    |           |                                                                            |
| Memory Seat 1                | brown (sedan, convertible); blue<br>(coupe)            | -         | Auto Drive Position Cntrl Unit right of column, wht 32<br>pin plug, pin 9  |
| Memory Seat 2                | purple (sedan, convertible); lt.<br>green (coupe)      | -         | Auto Drive Position Cntrl Unit right of column, wht 32<br>pin plug, pin 25 |
| Memory Seat 3                | N/A                                                    |           |                                                                            |

Wiring Photo and Notes: Brake Wire

 Notes:

 There are currently no notes for this item.

Wiring Photo and Notes: Parking Brake

Wiring Photo and Notes: Sun Roof (Open/Close)

| Notes:                                                                                                                                          |
|-------------------------------------------------------------------------------------------------------------------------------------------------|
| On convertibles, the retractable hardtop open -<br>close are purple - brown (-) at the roof<br>open/close switch, white 6 pin plug, pins 6 - 1. |
|                                                                                                                                                 |
|                                                                                                                                                 |
|                                                                                                                                                 |
|                                                                                                                                                 |
|                                                                                                                                                 |
|                                                                                                                                                 |
|                                                                                                                                                 |
|                                                                                                                                                 |
|                                                                                                                                                 |