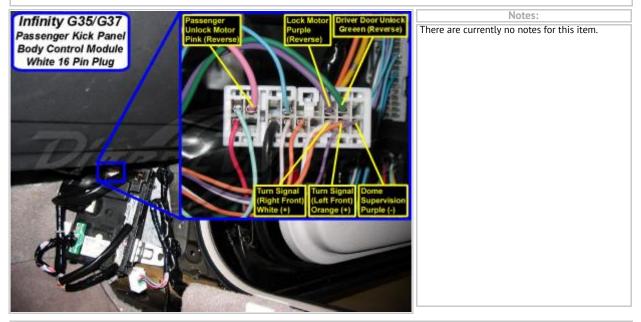

Wiring Photo and Notes: Lock Motor

Wiring Photo and Notes: Driver Unlock Motor

|  | Notes:                                      |
|--|---------------------------------------------|
|  | There are currently no notes for this item. |
|  |                                             |
|  |                                             |
|  |                                             |
|  |                                             |
|  |                                             |
|  |                                             |
|  |                                             |
|  |                                             |
|  |                                             |
|  |                                             |
|  |                                             |
|  |                                             |
|  |                                             |
|  |                                             |
|  |                                             |
|  |                                             |
|  |                                             |
|  |                                             |
|  |                                             |
|  |                                             |
|  |                                             |
|  |                                             |
|  |                                             |

Wiring Photo and Notes: Hazards

Wiring Photo and Notes: Turn Signal (Left)

|  | Notes:                                      |
|--|---------------------------------------------|
|  | There are currently no notes for this item. |
|  |                                             |
|  |                                             |
|  |                                             |
|  |                                             |
|  |                                             |
|  |                                             |
|  |                                             |
|  |                                             |
|  |                                             |
|  |                                             |
|  |                                             |
|  |                                             |
|  |                                             |
|  |                                             |
|  |                                             |
|  |                                             |
|  |                                             |
|  |                                             |
|  |                                             |