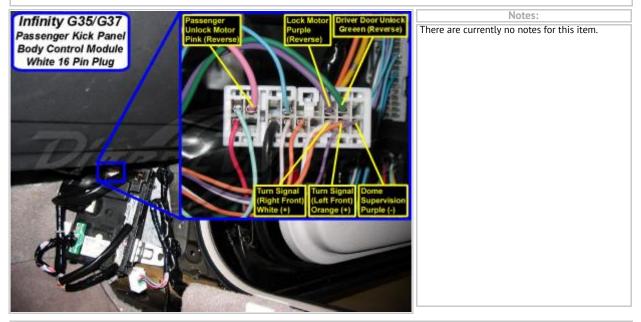

Wiring Photo and Notes: Lock Motor

Wiring Photo and Notes: Driver Unlock Motor

|  | Notes:                                      |
|--|---------------------------------------------|
|  | There are currently no notes for this item. |
|  |                                             |
|  |                                             |
|  |                                             |
|  |                                             |
|  |                                             |
|  |                                             |
|  |                                             |
|  |                                             |
|  |                                             |
|  |                                             |
|  |                                             |
|  |                                             |
|  |                                             |
|  |                                             |
|  |                                             |
|  |                                             |
|  |                                             |
|  |                                             |
|  |                                             |
|  |                                             |
|  |                                             |
|  |                                             |
|  |                                             |

Wiring Photo and Notes: Passenger Unlock Motor

Wiring Photo and Notes: Parking Lights (+)

|  | Notes:                                      |
|--|---------------------------------------------|
|  | There are currently no notes for this item. |
|  |                                             |
|  |                                             |
|  |                                             |
|  |                                             |
|  |                                             |
|  |                                             |
|  |                                             |
|  |                                             |
|  |                                             |
|  |                                             |
|  |                                             |
|  |                                             |
|  |                                             |
|  |                                             |
|  |                                             |
|  |                                             |
|  |                                             |
|  |                                             |
|  |                                             |

Wiring Photo and Notes: Dome Supervision

Wiring Photo and Notes: Trunk/Hatch Pin

| ·                                    |           |
|--------------------------------------|-----------|
| Notes:                               |           |
| There are currently no notes for the | nis item. |
|                                      |           |
|                                      |           |
|                                      |           |
|                                      |           |
|                                      |           |
|                                      |           |
|                                      |           |
|                                      |           |
|                                      |           |
|                                      |           |
|                                      |           |
|                                      |           |
|                                      |           |
|                                      |           |
|                                      |           |
|                                      |           |
|                                      |           |