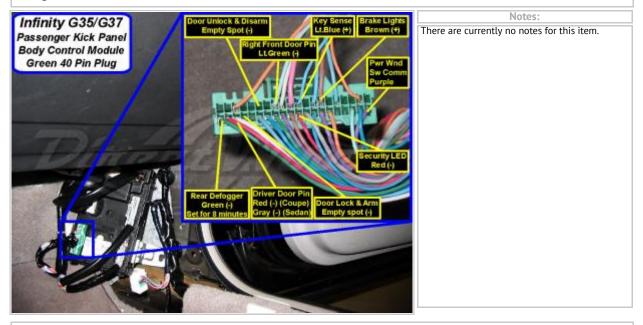

Wiring Photo and Notes: Data Bus

Wiring Photo and Notes: Can Bus High

|  | Notes:                                      |
|--|---------------------------------------------|
|  | There are currently no notes for this item. |
|  |                                             |
|  |                                             |
|  |                                             |
|  |                                             |
|  |                                             |
|  |                                             |
|  |                                             |
|  |                                             |
|  |                                             |
|  |                                             |
|  |                                             |
|  |                                             |
|  |                                             |
|  |                                             |
|  |                                             |
|  |                                             |
|  |                                             |
|  |                                             |
|  |                                             |

Wiring Photo and Notes: Can Bus Low

Wiring Photo and Notes: Can Bus Sw

|  | Notes:                                      |
|--|---------------------------------------------|
|  | There are currently no notes for this item. |
|  |                                             |
|  |                                             |
|  |                                             |
|  |                                             |
|  |                                             |
|  |                                             |
|  |                                             |
|  |                                             |
|  |                                             |
|  |                                             |
|  |                                             |
|  |                                             |
|  |                                             |
|  |                                             |
|  |                                             |
|  |                                             |
|  |                                             |
|  |                                             |
|  |                                             |