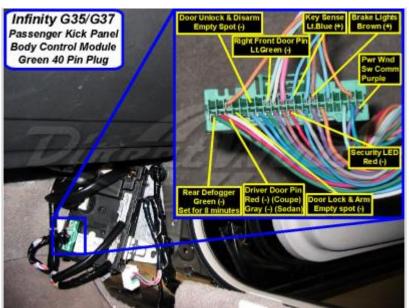

Wiring Photo and Notes: Data Bus

Wiring Photo and Notes: Can Bus High

|  | Notes:                                      |
|--|---------------------------------------------|
|  | There are currently no notes for this item. |
|  |                                             |
|  |                                             |
|  |                                             |
|  |                                             |
|  |                                             |
|  |                                             |
|  |                                             |
|  |                                             |
|  |                                             |
|  |                                             |
|  |                                             |
|  |                                             |
|  |                                             |
|  |                                             |
|  |                                             |
|  |                                             |
|  |                                             |
|  |                                             |
|  |                                             |

Wiring Photo and Notes: Can Bus Low

Wiring Photo and Notes: Can Bus Sw

|  | Notes:                                      |
|--|---------------------------------------------|
|  | There are currently no notes for this item. |
|  |                                             |
|  |                                             |
|  |                                             |
|  |                                             |
|  |                                             |
|  |                                             |
|  |                                             |
|  |                                             |
|  |                                             |
|  |                                             |
|  |                                             |
|  |                                             |
|  |                                             |
|  |                                             |
|  |                                             |
|  |                                             |
|  |                                             |
|  |                                             |
|  |                                             |