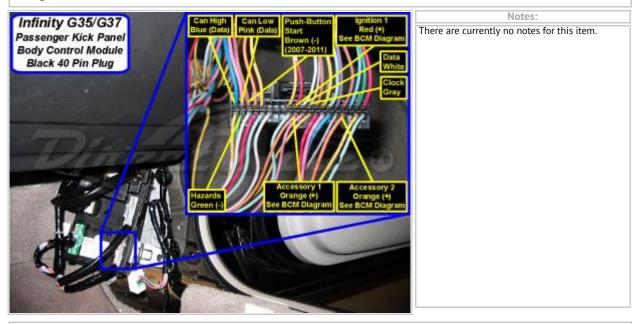

## 2009 Infiniti G37

| Remote Start, Security, Keyless Entry, Accessories |                                                |          |                                                                       |
|----------------------------------------------------|------------------------------------------------|----------|-----------------------------------------------------------------------|
| ltem                                               | Wire Color                                     | Polarity | Wire Location                                                         |
| 12 Volts                                           | white (40A)                                    | +        | BCM in passenger kick, black 3 pin plug, pin 1                        |
| Second 12 Volts                                    | red (80A)                                      | +        | dash fuse box, rear, white 1 pin plug, pin 1                          |
| Starter                                            | lt. blue                                       | -        | BCM in passenger kick, gray 40 pin plug, pin 21                       |
| Second Starter                                     | brown (push-button start)                      | -        | push-button ign sw or BCM in pass kick, black 40 pin<br>plug, pin 18  |
| Ignition                                           | red                                            | +        | BCM in passenger kick, black 40 pin plug, pin 11                      |
| Second Ignition                                    | yellow                                         | -        | BCM in passenger kick, gray 40 pin plug, pin 16                       |
| Third Ignition                                     | N/A                                            |          |                                                                       |
| Accessory                                          | orange                                         | +        | BCM in passenger kick, black 40 pin plug, pin 31                      |
| Second Accessory                                   | orange                                         | +        | BCM in passenger kick, black 40 pin plug, pin 24                      |
| Third Accessory                                    | N/A                                            |          |                                                                       |
| Keysense                                           | lt. blue                                       | +        | key slot or BCM in passenger kick, green 40 pin plug,<br>pin 10       |
| Data Bus                                           | gray (clock); white (data)                     | data     | key slot or BCM in passenger kick, black 40 pin plug,<br>pins 9, 10   |
| Can Bus High                                       | blue                                           | data     | data lnk conn or BCM in passenger kick, black 40 pin<br>plug, pin 20  |
| Can Bus Low                                        | pink                                           | data     | data lnk conn or BCM in passenger kick, black 40 pin<br>plug, pin 19  |
| Can Bus Sw                                         | purple (power window switch<br>communication)  | data     | BCM in passenger kick, green 40 pin plug, pin 21                      |
| Power Lock                                         | (use factory alarm arm or insert<br>pin)       | -        | BCM in passenger kick, green 40 pin plug, pin 37                      |
| Power Unlock                                       | (use factory alarm disarm or<br>insert pin)    | -        | BCM in passenger kick, green 40 pin plug, pin 15                      |
| Lock Motor                                         | purple                                         | 5 wire   | BCM in passenger kick, white 16 pin plug, pin 5                       |
| Driver Unlock Motor                                | green                                          | 5 wire   | BCM in passenger kick, white 16 pin plug, pin 6                       |
| Passenger Unlock Motor                             | pink                                           | 5 wire   | BCM in passenger kick, white 16 pin plug, pin 2                       |
| Parking Lights (-)                                 | N/A                                            |          |                                                                       |
| Parking Lights (+)                                 | red                                            | +        | dash fuse box, white 10 pin plug, pin 8                               |
| Hazards                                            | green                                          | -        | BCM in passenger kick, black 40 pin plug, pin 39                      |
| Turn Signal (Left)                                 | orange (F); yellow (R)                         | +        | BCM in passenger kick, wht 16 pin plug, pin 15; wht 12 pin plg, pin 6 |
| Turn Signal (Right)                                | white (F); purple (R)                          | +        | BCM in passenger kick, wht 16 pin plug, pin 14; wht 12 pin plg, pin 1 |
| Headlight                                          | purple (4 door), pink (2 door) (L);<br>red (R) | +        | headlights or underhood fuse box, white 8 pin plug,<br>pins 2, 1      |
| AutoLights                                         | N/A                                            |          |                                                                       |
| Reverse Light                                      | orange                                         | +        | driver kick, harness to rear or radio, white 32 pin plug,<br>pin 19   |
| Left Front Door Trigger                            | gray (sedan, convertible); red<br>(coupe)      | -        | BCM in passenger kick, green 40 pin plug, pin 39                      |
| Right Front Door Trigger                           | lt. green                                      | -        | BCM in passenger kick, green 40 pin plug, pin 13                      |
| Left Rear Door Trigger                             | red                                            | -        | BCM in passenger kick, gray 40 pin plug, pin 38                       |
| Right Rear Door Trigger                            | brown                                          | -        | BCM in passenger kick, gray 40 pin plug, pin 37                       |

| ltem                         | Wire Color                                             | Polarity  | Wire Location                                                              |
|------------------------------|--------------------------------------------------------|-----------|----------------------------------------------------------------------------|
| Dome Supervision             | purple (dome lamp); brown or lt.<br>blue (step lamp)   | -         | BCM in passenger kick, white 16 pin plug, pins 16, 4                       |
| Trunk/Hatch Pin              | orange (sedan); red (coupe);<br>green (convertible)    | -         | BCM in passenger kick, gray 40 pin plug, pin 19                            |
| Rear Glass Pin               | N/A                                                    |           |                                                                            |
| Hood Pin                     | lt. green                                              | -         | hood switch or underhood fuse box, white 16 pin plug<br>pin 14             |
| Trunk/Hatch Release          | gray                                                   | -         | BCM in passenger kick, gray 40 pin plug, pin 36                            |
| Trunk Release Motor          | blue (sedan, coupe); yellow<br>(convertible)           | 5 wire    | BCM in passenger kick, white 12 pin plug, pin 4                            |
| Fuel Door Release            | (unlocks along with driver door)                       |           |                                                                            |
| Power Sliding Door (Left)    | N/A                                                    |           |                                                                            |
| Power Sliding Door (Right)   | N/A                                                    |           |                                                                            |
| Factory Alarm Arm            | purple (sdn, cnv); gray (cpe) (driv<br>door key lock)  | -         | power window main switch, white 16 pin plug, pin 4 c<br>6                  |
| Factory Alarm Disarm         | yellow (sdn); white (cpe, cnv)(dr<br>door key unlock)  | double -  | power window main switch, white 16 pin plug, pin 6 c                       |
| Disarm No Unlock             | (Intelligent Key and ignition)                         |           |                                                                            |
| Trunk Alarm Shunt            | N/A                                                    |           |                                                                            |
| Tachometer                   | red                                                    | ас        | Power Steering Cntrl Unit behind glove box, wht 12 pi<br>plug, pin 10      |
| Wait to Start                | N/A                                                    |           |                                                                            |
| Neutral Safety               | N/A                                                    |           |                                                                            |
| Clutch Pedal                 | gray                                                   | +         | clutch switch, blue 2 pin plug, pin 2                                      |
| Fuel Pump                    | pink (sedan, coupe); blue<br>(convertible)             | +         | driver kick, harness to rear                                               |
| Rear Defroster               | green                                                  | - latched | dash fuse box, wht 10 pin plg, pin 4 or BCM, grn 40<br>pin plug, pin 40    |
| Mirror Defroster             | (same as rear defroster)                               |           |                                                                            |
| Left Front Heated Seat       | blue                                                   | +         | driver heated seat switch, white 10 pin plug, pin 6                        |
| Right Front Heated Seat      | gray (4 dr, 2 dr w/ A/T); yel or pnk<br>(2 dr w/ M/T)  | +         | passenger heated seat switch, brown 8 pin plug, pin 5                      |
| Speed Sense                  | gray                                                   | 8-Pulse   | radio, white 32 pin plug, pin 17                                           |
| Brake Wire                   | pink or brown                                          | +         | dash fuse box, wht 10 pin plg, pin 3 or BCM, grn 40 pi<br>plug, pin 7      |
| Parking Brake                | orange (A/T), purple (M/T), lt.<br>blue (at radio)     | -         | parking brake switch or radio, white 32 pin plug, pin 18                   |
| Horn Trigger                 | lt. green                                              | -         | horn switch, gray 8 pin plug, pin 8                                        |
| Wipers                       | purple (L); blue (H)                                   | +         | wiper motor or underhood fuse box, white 36 pin plug<br>pins 2, 3          |
| Left Front Window (Up/Down)  | (use factory alarm arm/disarm)                         |           | · · · · · · · · · · · · · · · · · · ·                                      |
| Right Front Window (Up/Down) | (see left front window)                                |           |                                                                            |
| Left Rear Window (Up/Down)   | white - green (without anti-<br>pinch)                 | А         | driver kick, door harness                                                  |
| Right Rear Window (Up/Down)  | lt. blue - lt. green (without anti-<br>pinch)          | А         | driver kick, door harness                                                  |
| Sun Roof (Open/Close)        | pnk - gry (sdn); org - grn (cpe)<br>(with ign on only) | -         | sunroof switch, white 3 pin plug, pins 1 - 3                               |
| Sun Roof (Limit/Close)       | N/A                                                    |           |                                                                            |
| Memory Seat 1                | brown (sedan, convertible); blue<br>(coupe)            | -         | Auto Drive Position Cntrl Unit right of column, wht 32<br>pin plug, pin 9  |
| Memory Seat 2                | purple (sedan, convertible); lt.<br>green (coupe)      | -         | Auto Drive Position Cntrl Unit right of column, wht 32<br>pin plug, pin 25 |
| Memory Seat 3                | N/A                                                    |           |                                                                            |