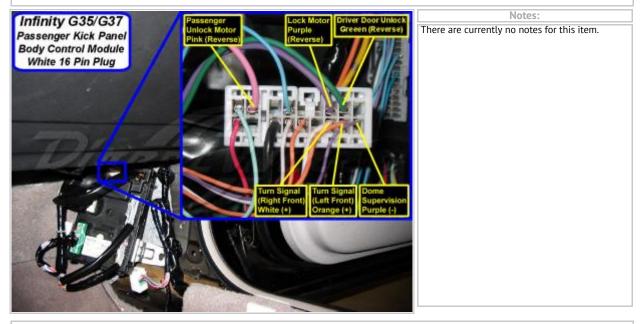

Wiring Photo and Notes: Lock Motor

Wiring Photo and Notes: Driver Unlock Motor

|  | Notes:                                      |
|--|---------------------------------------------|
|  | There are currently no notes for this item. |
|  |                                             |
|  |                                             |
|  |                                             |
|  |                                             |
|  |                                             |
|  |                                             |
|  |                                             |
|  |                                             |
|  |                                             |
|  |                                             |
|  |                                             |
|  |                                             |
|  |                                             |
|  |                                             |
|  |                                             |
|  |                                             |
|  |                                             |
|  |                                             |
|  |                                             |
|  |                                             |
|  |                                             |
|  |                                             |
|  |                                             |

Wiring Photo and Notes: Passenger Unlock Motor

Wiring Photo and Notes: Parking Lights (+)

|  | Notes:                                      |
|--|---------------------------------------------|
|  | There are currently no notes for this item. |
|  |                                             |
|  |                                             |
|  |                                             |
|  |                                             |
|  |                                             |
|  |                                             |
|  |                                             |
|  |                                             |
|  |                                             |
|  |                                             |
|  |                                             |
|  |                                             |
|  |                                             |
|  |                                             |
|  |                                             |
|  |                                             |
|  |                                             |
|  |                                             |
|  |                                             |