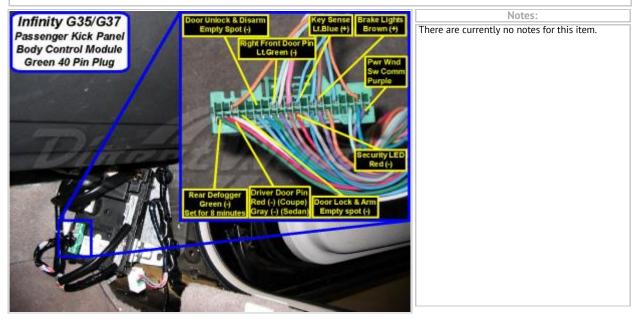

## 2009 Infiniti G37

| Remote Start, Security, Keyless Entry, Accessories |                                                |          |                                                                       |
|----------------------------------------------------|------------------------------------------------|----------|-----------------------------------------------------------------------|
| ltem                                               | Wire Color                                     | Polarity | Wire Location                                                         |
| 12 Volts                                           | white (40A)                                    | +        | BCM in passenger kick, black 3 pin plug, pin 1                        |
| Second 12 Volts                                    | red (80A)                                      | +        | dash fuse box, rear, white 1 pin plug, pin 1                          |
| Starter                                            | lt. blue                                       | -        | BCM in passenger kick, gray 40 pin plug, pin 21                       |
| Second Starter                                     | brown (push-button start)                      | -        | push-button ign sw or BCM in pass kick, black 40 pin<br>plug, pin 18  |
| Ignition                                           | red                                            | +        | BCM in passenger kick, black 40 pin plug, pin 11                      |
| Second Ignition                                    | yellow                                         | -        | BCM in passenger kick, gray 40 pin plug, pin 16                       |
| Third Ignition                                     | N/A                                            |          |                                                                       |
| Accessory                                          | orange                                         | +        | BCM in passenger kick, black 40 pin plug, pin 31                      |
| Second Accessory                                   | orange                                         | +        | BCM in passenger kick, black 40 pin plug, pin 24                      |
| Third Accessory                                    | N/A                                            |          |                                                                       |
| Keysense                                           | lt. blue                                       | +        | key slot or BCM in passenger kick, green 40 pin plug,<br>pin 10       |
| Data Bus                                           | gray (clock); white (data)                     | data     | key slot or BCM in passenger kick, black 40 pin plug,<br>pins 9, 10   |
| Can Bus High                                       | blue                                           | data     | data lnk conn or BCM in passenger kick, black 40 pin<br>plug, pin 20  |
| Can Bus Low                                        | pink                                           | data     | data lnk conn or BCM in passenger kick, black 40 pin<br>plug, pin 19  |
| Can Bus Sw                                         | purple (power window switch<br>communication)  | data     | BCM in passenger kick, green 40 pin plug, pin 21                      |
| Power Lock                                         | (use factory alarm arm or insert<br>pin)       | -        | BCM in passenger kick, green 40 pin plug, pin 37                      |
| Power Unlock                                       | (use factory alarm disarm or<br>insert pin)    | -        | BCM in passenger kick, green 40 pin plug, pin 15                      |
| Lock Motor                                         | purple                                         | 5 wire   | BCM in passenger kick, white 16 pin plug, pin 5                       |
| Driver Unlock Motor                                | green                                          | 5 wire   | BCM in passenger kick, white 16 pin plug, pin 6                       |
| Passenger Unlock Motor                             | pink                                           | 5 wire   | BCM in passenger kick, white 16 pin plug, pin 2                       |
| Parking Lights (-)                                 | N/A                                            |          |                                                                       |
| Parking Lights (+)                                 | red                                            | +        | dash fuse box, white 10 pin plug, pin 8                               |
| Hazards                                            | green                                          | -        | BCM in passenger kick, black 40 pin plug, pin 39                      |
| Turn Signal (Left)                                 | orange (F); yellow (R)                         | +        | BCM in passenger kick, wht 16 pin plug, pin 15; wht 12 pin plg, pin 6 |
| Turn Signal (Right)                                | white (F); purple (R)                          | +        | BCM in passenger kick, wht 16 pin plug, pin 14; wht 12 pin plg, pin 1 |
| Headlight                                          | purple (4 door), pink (2 door) (L);<br>red (R) | +        | headlights or underhood fuse box, white 8 pin plug,<br>pins 2, 1      |
| AutoLights                                         | N/A                                            |          |                                                                       |
| Reverse Light                                      | orange                                         | +        | driver kick, harness to rear or radio, white 32 pin plug,<br>pin 19   |
| Left Front Door Trigger                            | gray (sedan, convertible); red<br>(coupe)      | -        | BCM in passenger kick, green 40 pin plug, pin 39                      |
| Right Front Door Trigger                           | lt. green                                      | -        | BCM in passenger kick, green 40 pin plug, pin 13                      |
| Left Rear Door Trigger                             | red                                            | -        | BCM in passenger kick, gray 40 pin plug, pin 38                       |
| Right Rear Door Trigger                            | brown                                          | -        | BCM in passenger kick, gray 40 pin plug, pin 37                       |

| ltem                         | Wire Color                                             | Polarity  | Wire Location                                                              |
|------------------------------|--------------------------------------------------------|-----------|----------------------------------------------------------------------------|
| Dome Supervision             | purple (dome lamp); brown or lt.<br>blue (step lamp)   | -         | BCM in passenger kick, white 16 pin plug, pins 16, 4                       |
| Trunk/Hatch Pin              | orange (sedan); red (coupe);<br>green (convertible)    | -         | BCM in passenger kick, gray 40 pin plug, pin 19                            |
| Rear Glass Pin               | N/A                                                    |           |                                                                            |
| Hood Pin                     | lt. green                                              | -         | hood switch or underhood fuse box, white 16 pin plug<br>pin 14             |
| Trunk/Hatch Release          | gray                                                   | -         | BCM in passenger kick, gray 40 pin plug, pin 36                            |
| Trunk Release Motor          | blue (sedan, coupe); yellow<br>(convertible)           | 5 wire    | BCM in passenger kick, white 12 pin plug, pin 4                            |
| Fuel Door Release            | (unlocks along with driver door)                       |           |                                                                            |
| Power Sliding Door (Left)    | N/A                                                    |           |                                                                            |
| Power Sliding Door (Right)   | N/A                                                    |           |                                                                            |
| Factory Alarm Arm            | purple (sdn, cnv); gray (cpe) (driv<br>door key lock)  | -         | power window main switch, white 16 pin plug, pin 4 c<br>6                  |
| Factory Alarm Disarm         | yellow (sdn); white (cpe, cnv)(dr<br>door key unlock)  | double -  | power window main switch, white 16 pin plug, pin 6 c                       |
| Disarm No Unlock             | (Intelligent Key and ignition)                         |           |                                                                            |
| Trunk Alarm Shunt            | N/A                                                    |           |                                                                            |
| Tachometer                   | red                                                    | ас        | Power Steering Cntrl Unit behind glove box, wht 12 pi<br>plug, pin 10      |
| Wait to Start                | N/A                                                    |           |                                                                            |
| Neutral Safety               | N/A                                                    |           |                                                                            |
| Clutch Pedal                 | gray                                                   | +         | clutch switch, blue 2 pin plug, pin 2                                      |
| Fuel Pump                    | pink (sedan, coupe); blue<br>(convertible)             | +         | driver kick, harness to rear                                               |
| Rear Defroster               | green                                                  | - latched | dash fuse box, wht 10 pin plg, pin 4 or BCM, grn 40<br>pin plug, pin 40    |
| Mirror Defroster             | (same as rear defroster)                               |           |                                                                            |
| Left Front Heated Seat       | blue                                                   | +         | driver heated seat switch, white 10 pin plug, pin 6                        |
| Right Front Heated Seat      | gray (4 dr, 2 dr w/ A/T); yel or pnk<br>(2 dr w/ M/T)  | +         | passenger heated seat switch, brown 8 pin plug, pin 5                      |
| Speed Sense                  | gray                                                   | 8-Pulse   | radio, white 32 pin plug, pin 17                                           |
| Brake Wire                   | pink or brown                                          | +         | dash fuse box, wht 10 pin plg, pin 3 or BCM, grn 40 pi<br>plug, pin 7      |
| Parking Brake                | orange (A/T), purple (M/T), lt.<br>blue (at radio)     | -         | parking brake switch or radio, white 32 pin plug, pin 18                   |
| Horn Trigger                 | lt. green                                              | -         | horn switch, gray 8 pin plug, pin 8                                        |
| Wipers                       | purple (L); blue (H)                                   | +         | wiper motor or underhood fuse box, white 36 pin plug<br>pins 2, 3          |
| Left Front Window (Up/Down)  | (use factory alarm arm/disarm)                         |           | · · · · · · · · · · · · · · · · · · ·                                      |
| Right Front Window (Up/Down) | (see left front window)                                |           |                                                                            |
| Left Rear Window (Up/Down)   | white - green (without anti-<br>pinch)                 | А         | driver kick, door harness                                                  |
| Right Rear Window (Up/Down)  | lt. blue - lt. green (without anti-<br>pinch)          | А         | driver kick, door harness                                                  |
| Sun Roof (Open/Close)        | pnk - gry (sdn); org - grn (cpe)<br>(with ign on only) | -         | sunroof switch, white 3 pin plug, pins 1 - 3                               |
| Sun Roof (Limit/Close)       | N/A                                                    |           |                                                                            |
| Memory Seat 1                | brown (sedan, convertible); blue<br>(coupe)            | -         | Auto Drive Position Cntrl Unit right of column, wht 32<br>pin plug, pin 9  |
| Memory Seat 2                | purple (sedan, convertible); lt.<br>green (coupe)      | -         | Auto Drive Position Cntrl Unit right of column, wht 32<br>pin plug, pin 25 |
| Memory Seat 3                | N/A                                                    |           |                                                                            |