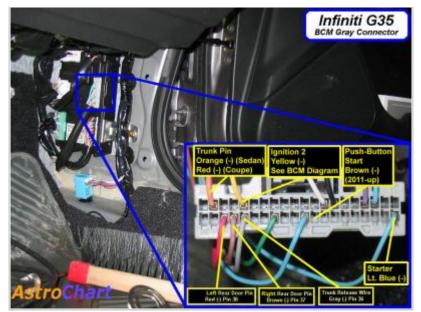

Wiring Photo and Notes: Left Rear Door Trigger

Wiring Photo and Notes: Right Rear Door Trigger

| Notes:                                      |
|---------------------------------------------|
| There are currently no notes for this item. |
|                                             |
|                                             |
|                                             |
|                                             |
|                                             |
|                                             |
|                                             |
|                                             |
|                                             |
|                                             |
|                                             |
|                                             |
|                                             |
|                                             |
|                                             |
|                                             |
|                                             |
|                                             |

Wiring Photo and Notes: Dome Supervision

Wiring Photo and Notes: Trunk/Hatch Pin

| ·                                    |           |
|--------------------------------------|-----------|
| Notes:                               |           |
| There are currently no notes for the | nis item. |
|                                      |           |
|                                      |           |
|                                      |           |
|                                      |           |
|                                      |           |
|                                      |           |
|                                      |           |
|                                      |           |
|                                      |           |
|                                      |           |
|                                      |           |
|                                      |           |
|                                      |           |
|                                      |           |
|                                      |           |
|                                      |           |
|                                      |           |