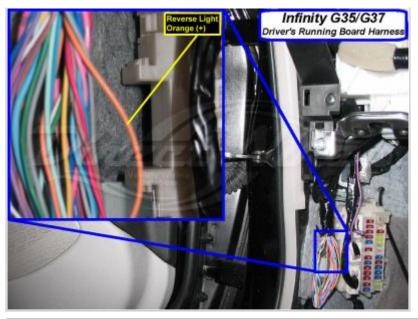

Wiring Photo and Notes: Turn Signal (Right)

Wiring Photo and Notes: Reverse Light

| Notes:                                      |
|---------------------------------------------|
| There are currently no notes for this item. |
|                                             |
|                                             |
|                                             |
|                                             |
|                                             |
|                                             |
|                                             |
|                                             |
|                                             |
|                                             |
|                                             |
|                                             |
|                                             |
|                                             |
|                                             |
|                                             |
|                                             |
|                                             |
|                                             |