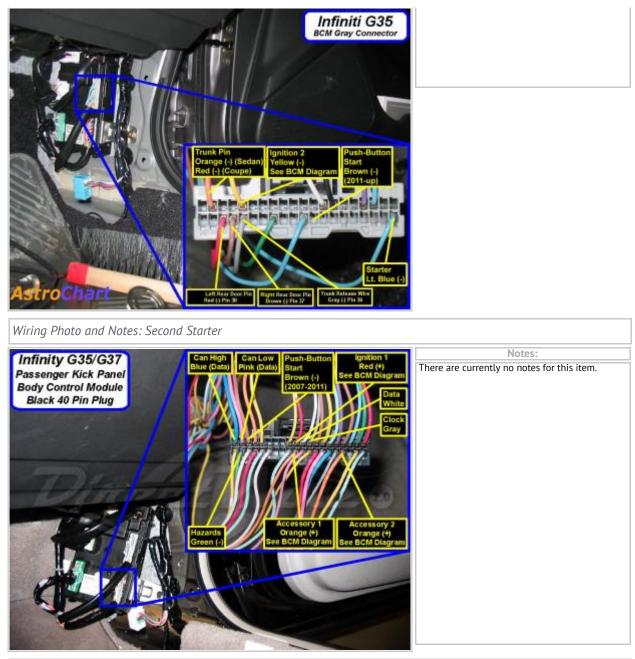

## Wiring Photo and Notes: Ignition

|  | Notes:                                      |
|--|---------------------------------------------|
|  | There are currently no notes for this item. |
|  |                                             |
|  |                                             |
|  |                                             |
|  |                                             |
|  |                                             |
|  |                                             |
|  |                                             |
|  |                                             |
|  |                                             |
|  |                                             |
|  |                                             |
|  |                                             |
|  |                                             |
|  |                                             |
|  |                                             |
|  |                                             |
|  |                                             |
|  |                                             |

Wiring Photo and Notes: Second Ignition

Wiring Photo and Notes: Accessory

| Notes:                                      |
|---------------------------------------------|
| There are currently no notes for this item. |
|                                             |
|                                             |
|                                             |
|                                             |
|                                             |
|                                             |
|                                             |
|                                             |
|                                             |
|                                             |
|                                             |
|                                             |
|                                             |
|                                             |
|                                             |
|                                             |
|                                             |
|                                             |
|                                             |

## 2009 Infiniti G37

| Remote Start, Security, Keyless Entry, Accessories |                                                |          |                                                                       |
|----------------------------------------------------|------------------------------------------------|----------|-----------------------------------------------------------------------|
| ltem                                               | Wire Color                                     | Polarity | Wire Location                                                         |
| 12 Volts                                           | white (40A)                                    | +        | BCM in passenger kick, black 3 pin plug, pin 1                        |
| Second 12 Volts                                    | red (80A)                                      | +        | dash fuse box, rear, white 1 pin plug, pin 1                          |
| Starter                                            | lt. blue                                       | -        | BCM in passenger kick, gray 40 pin plug, pin 21                       |
| Second Starter                                     | brown (push-button start)                      | -        | push-button ign sw or BCM in pass kick, black 40 pin<br>plug, pin 18  |
| Ignition                                           | red                                            | +        | BCM in passenger kick, black 40 pin plug, pin 11                      |
| Second Ignition                                    | yellow                                         | -        | BCM in passenger kick, gray 40 pin plug, pin 16                       |
| Third Ignition                                     | N/A                                            |          |                                                                       |
| Accessory                                          | orange                                         | +        | BCM in passenger kick, black 40 pin plug, pin 31                      |
| Second Accessory                                   | orange                                         | +        | BCM in passenger kick, black 40 pin plug, pin 24                      |
| Third Accessory                                    | N/A                                            |          |                                                                       |
| Keysense                                           | lt. blue                                       | +        | key slot or BCM in passenger kick, green 40 pin plug,<br>pin 10       |
| Data Bus                                           | gray (clock); white (data)                     | data     | key slot or BCM in passenger kick, black 40 pin plug,<br>pins 9, 10   |
| Can Bus High                                       | blue                                           | data     | data lnk conn or BCM in passenger kick, black 40 pin<br>plug, pin 20  |
| Can Bus Low                                        | pink                                           | data     | data lnk conn or BCM in passenger kick, black 40 pin<br>plug, pin 19  |
| Can Bus Sw                                         | purple (power window switch<br>communication)  | data     | BCM in passenger kick, green 40 pin plug, pin 21                      |
| Power Lock                                         | (use factory alarm arm or insert<br>pin)       | -        | BCM in passenger kick, green 40 pin plug, pin 37                      |
| Power Unlock                                       | (use factory alarm disarm or<br>insert pin)    | -        | BCM in passenger kick, green 40 pin plug, pin 15                      |
| Lock Motor                                         | purple                                         | 5 wire   | BCM in passenger kick, white 16 pin plug, pin 5                       |
| Driver Unlock Motor                                | green                                          | 5 wire   | BCM in passenger kick, white 16 pin plug, pin 6                       |
| Passenger Unlock Motor                             | pink                                           | 5 wire   | BCM in passenger kick, white 16 pin plug, pin 2                       |
| Parking Lights (-)                                 | N/A                                            |          |                                                                       |
| Parking Lights (+)                                 | red                                            | +        | dash fuse box, white 10 pin plug, pin 8                               |
| Hazards                                            | green                                          | -        | BCM in passenger kick, black 40 pin plug, pin 39                      |
| Turn Signal (Left)                                 | orange (F); yellow (R)                         | +        | BCM in passenger kick, wht 16 pin plug, pin 15; wht 12 pin plg, pin 6 |
| Turn Signal (Right)                                | white (F); purple (R)                          | +        | BCM in passenger kick, wht 16 pin plug, pin 14; wht 12 pin plg, pin 1 |
| Headlight                                          | purple (4 door), pink (2 door) (L);<br>red (R) | +        | headlights or underhood fuse box, white 8 pin plug,<br>pins 2, 1      |
| AutoLights                                         | N/A                                            |          |                                                                       |
| Reverse Light                                      | orange                                         | +        | driver kick, harness to rear or radio, white 32 pin plug,<br>pin 19   |
| Left Front Door Trigger                            | gray (sedan, convertible); red<br>(coupe)      | -        | BCM in passenger kick, green 40 pin plug, pin 39                      |
| Right Front Door Trigger                           | lt. green                                      | -        | BCM in passenger kick, green 40 pin plug, pin 13                      |
| Left Rear Door Trigger                             | red                                            | -        | BCM in passenger kick, gray 40 pin plug, pin 38                       |
| Right Rear Door Trigger                            | brown                                          | -        | BCM in passenger kick, gray 40 pin plug, pin 37                       |

| ltem                         | Wire Color                                             | Polarity  | Wire Location                                                              |
|------------------------------|--------------------------------------------------------|-----------|----------------------------------------------------------------------------|
| Dome Supervision             | purple (dome lamp); brown or lt.<br>blue (step lamp)   | -         | BCM in passenger kick, white 16 pin plug, pins 16, 4                       |
| Trunk/Hatch Pin              | orange (sedan); red (coupe);<br>green (convertible)    | -         | BCM in passenger kick, gray 40 pin plug, pin 19                            |
| Rear Glass Pin               | N/A                                                    |           |                                                                            |
| Hood Pin                     | lt. green                                              | -         | hood switch or underhood fuse box, white 16 pin plug<br>pin 14             |
| Trunk/Hatch Release          | gray                                                   | -         | BCM in passenger kick, gray 40 pin plug, pin 36                            |
| Trunk Release Motor          | blue (sedan, coupe); yellow<br>(convertible)           | 5 wire    | BCM in passenger kick, white 12 pin plug, pin 4                            |
| Fuel Door Release            | (unlocks along with driver door)                       |           |                                                                            |
| Power Sliding Door (Left)    | N/A                                                    |           |                                                                            |
| Power Sliding Door (Right)   | N/A                                                    |           |                                                                            |
| Factory Alarm Arm            | purple (sdn, cnv); gray (cpe) (driv<br>door key lock)  | -         | power window main switch, white 16 pin plug, pin 4 c<br>6                  |
| Factory Alarm Disarm         | yellow (sdn); white (cpe, cnv)(dr<br>door key unlock)  | double -  | power window main switch, white 16 pin plug, pin 6 c                       |
| Disarm No Unlock             | (Intelligent Key and ignition)                         |           |                                                                            |
| Trunk Alarm Shunt            | N/A                                                    |           |                                                                            |
| Tachometer                   | red                                                    | ас        | Power Steering Cntrl Unit behind glove box, wht 12 pi<br>plug, pin 10      |
| Wait to Start                | N/A                                                    |           |                                                                            |
| Neutral Safety               | N/A                                                    |           |                                                                            |
| Clutch Pedal                 | gray                                                   | +         | clutch switch, blue 2 pin plug, pin 2                                      |
| Fuel Pump                    | pink (sedan, coupe); blue<br>(convertible)             | +         | driver kick, harness to rear                                               |
| Rear Defroster               | green                                                  | - latched | dash fuse box, wht 10 pin plg, pin 4 or BCM, grn 40<br>pin plug, pin 40    |
| Mirror Defroster             | (same as rear defroster)                               |           |                                                                            |
| Left Front Heated Seat       | blue                                                   | +         | driver heated seat switch, white 10 pin plug, pin 6                        |
| Right Front Heated Seat      | gray (4 dr, 2 dr w/ A/T); yel or pnk<br>(2 dr w/ M/T)  | +         | passenger heated seat switch, brown 8 pin plug, pin 5                      |
| Speed Sense                  | gray                                                   | 8-Pulse   | radio, white 32 pin plug, pin 17                                           |
| Brake Wire                   | pink or brown                                          | +         | dash fuse box, wht 10 pin plg, pin 3 or BCM, grn 40 pi<br>plug, pin 7      |
| Parking Brake                | orange (A/T), purple (M/T), lt.<br>blue (at radio)     | -         | parking brake switch or radio, white 32 pin plug, pin 18                   |
| Horn Trigger                 | lt. green                                              | -         | horn switch, gray 8 pin plug, pin 8                                        |
| Wipers                       | purple (L); blue (H)                                   | +         | wiper motor or underhood fuse box, white 36 pin plug<br>pins 2, 3          |
| Left Front Window (Up/Down)  | (use factory alarm arm/disarm)                         |           | · · · · · · · · · · · · · · · · · · ·                                      |
| Right Front Window (Up/Down) | (see left front window)                                |           |                                                                            |
| Left Rear Window (Up/Down)   | white - green (without anti-<br>pinch)                 | А         | driver kick, door harness                                                  |
| Right Rear Window (Up/Down)  | lt. blue - lt. green (without anti-<br>pinch)          | А         | driver kick, door harness                                                  |
| Sun Roof (Open/Close)        | pnk - gry (sdn); org - grn (cpe)<br>(with ign on only) | -         | sunroof switch, white 3 pin plug, pins 1 - 3                               |
| Sun Roof (Limit/Close)       | N/A                                                    |           |                                                                            |
| Memory Seat 1                | brown (sedan, convertible); blue<br>(coupe)            | -         | Auto Drive Position Cntrl Unit right of column, wht 32<br>pin plug, pin 9  |
| Memory Seat 2                | purple (sedan, convertible); lt.<br>green (coupe)      | -         | Auto Drive Position Cntrl Unit right of column, wht 32<br>pin plug, pin 25 |
| Memory Seat 3                | N/A                                                    |           |                                                                            |