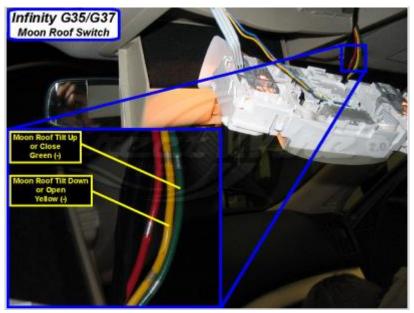

| ltem                         | Wire Color                                             | Polarity  | Wire Location                                                              |
|------------------------------|--------------------------------------------------------|-----------|----------------------------------------------------------------------------|
| Dome Supervision             | purple (dome lamp); brown or lt.<br>blue (step lamp)   | -         | BCM in passenger kick, white 16 pin plug, pins 16, 4                       |
| Trunk/Hatch Pin              | orange (sedan); red (coupe);<br>green (convertible)    | -         | BCM in passenger kick, gray 40 pin plug, pin 19                            |
| Rear Glass Pin               | N/A                                                    |           |                                                                            |
| Hood Pin                     | lt. green                                              | -         | hood switch or underhood fuse box, white 16 pin plug<br>pin 14             |
| Trunk/Hatch Release          | gray                                                   | -         | BCM in passenger kick, gray 40 pin plug, pin 36                            |
| Trunk Release Motor          | blue (sedan, coupe); yellow<br>(convertible)           | 5 wire    | BCM in passenger kick, white 12 pin plug, pin 4                            |
| Fuel Door Release            | (unlocks along with driver door)                       |           |                                                                            |
| Power Sliding Door (Left)    | N/A                                                    |           |                                                                            |
| Power Sliding Door (Right)   | N/A                                                    |           |                                                                            |
| Factory Alarm Arm            | purple (sdn, cnv); gray (cpe) (driv<br>door key lock)  | -         | power window main switch, white 16 pin plug, pin 4 c<br>6                  |
| Factory Alarm Disarm         | yellow (sdn); white (cpe, cnv)(dr<br>door key unlock)  | double -  | power window main switch, white 16 pin plug, pin 6 c                       |
| Disarm No Unlock             | (Intelligent Key and ignition)                         |           |                                                                            |
| Trunk Alarm Shunt            | N/A                                                    |           |                                                                            |
| Tachometer                   | red                                                    | ас        | Power Steering Cntrl Unit behind glove box, wht 12 pi<br>plug, pin 10      |
| Wait to Start                | N/A                                                    |           |                                                                            |
| Neutral Safety               | N/A                                                    |           |                                                                            |
| Clutch Pedal                 | gray                                                   | +         | clutch switch, blue 2 pin plug, pin 2                                      |
| Fuel Pump                    | pink (sedan, coupe); blue<br>(convertible)             | +         | driver kick, harness to rear                                               |
| Rear Defroster               | green                                                  | - latched | dash fuse box, wht 10 pin plg, pin 4 or BCM, grn 40<br>pin plug, pin 40    |
| Mirror Defroster             | (same as rear defroster)                               |           |                                                                            |
| Left Front Heated Seat       | blue                                                   | +         | driver heated seat switch, white 10 pin plug, pin 6                        |
| Right Front Heated Seat      | gray (4 dr, 2 dr w/ A/T); yel or pnk<br>(2 dr w/ M/T)  | +         | passenger heated seat switch, brown 8 pin plug, pin 5                      |
| Speed Sense                  | gray                                                   | 8-Pulse   | radio, white 32 pin plug, pin 17                                           |
| Brake Wire                   | pink or brown                                          | +         | dash fuse box, wht 10 pin plg, pin 3 or BCM, grn 40 pi<br>plug, pin 7      |
| Parking Brake                | orange (A/T), purple (M/T), lt.<br>blue (at radio)     | -         | parking brake switch or radio, white 32 pin plug, pin 18                   |
| Horn Trigger                 | lt. green                                              | -         | horn switch, gray 8 pin plug, pin 8                                        |
| Wipers                       | purple (L); blue (H)                                   | +         | wiper motor or underhood fuse box, white 36 pin plug<br>pins 2, 3          |
| Left Front Window (Up/Down)  | (use factory alarm arm/disarm)                         |           | · · · · · · · · · · · · · · · · · · ·                                      |
| Right Front Window (Up/Down) | (see left front window)                                |           |                                                                            |
| Left Rear Window (Up/Down)   | white - green (without anti-<br>pinch)                 | А         | driver kick, door harness                                                  |
| Right Rear Window (Up/Down)  | lt. blue - lt. green (without anti-<br>pinch)          | А         | driver kick, door harness                                                  |
| Sun Roof (Open/Close)        | pnk - gry (sdn); org - grn (cpe)<br>(with ign on only) | -         | sunroof switch, white 3 pin plug, pins 1 - 3                               |
| Sun Roof (Limit/Close)       | N/A                                                    |           |                                                                            |
| Memory Seat 1                | brown (sedan, convertible); blue<br>(coupe)            | -         | Auto Drive Position Cntrl Unit right of column, wht 32<br>pin plug, pin 9  |
| Memory Seat 2                | purple (sedan, convertible); lt.<br>green (coupe)      | -         | Auto Drive Position Cntrl Unit right of column, wht 32<br>pin plug, pin 25 |
| Memory Seat 3                | N/A                                                    |           |                                                                            |

Wiring Photo and Notes: Brake Wire

 Notes:

 There are currently no notes for this item.

Wiring Photo and Notes: Parking Brake

Wiring Photo and Notes: Sun Roof (Open/Close)

| Notes:                                                                                                                                          |
|-------------------------------------------------------------------------------------------------------------------------------------------------|
| On convertibles, the retractable hardtop open -<br>close are purple - brown (-) at the roof<br>open/close switch, white 6 pin plug, pins 6 - 1. |
|                                                                                                                                                 |
|                                                                                                                                                 |
|                                                                                                                                                 |
|                                                                                                                                                 |
|                                                                                                                                                 |
|                                                                                                                                                 |
|                                                                                                                                                 |
|                                                                                                                                                 |
|                                                                                                                                                 |