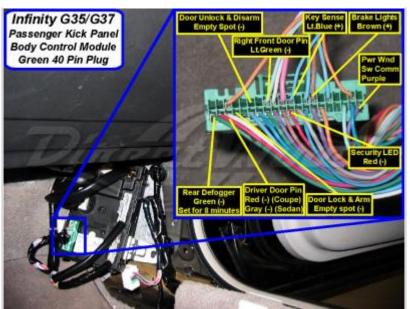

## 2009 Infiniti G37

| Remote Start, Security, Keyless Entry, Accessories |                                                |          |                                                                       |
|----------------------------------------------------|------------------------------------------------|----------|-----------------------------------------------------------------------|
| ltem                                               | Wire Color                                     | Polarity | Wire Location                                                         |
| 12 Volts                                           | white (40A)                                    | +        | BCM in passenger kick, black 3 pin plug, pin 1                        |
| Second 12 Volts                                    | red (80A)                                      | +        | dash fuse box, rear, white 1 pin plug, pin 1                          |
| Starter                                            | lt. blue                                       | -        | BCM in passenger kick, gray 40 pin plug, pin 21                       |
| Second Starter                                     | brown (push-button start)                      | -        | push-button ign sw or BCM in pass kick, black 40 pin<br>plug, pin 18  |
| Ignition                                           | red                                            | +        | BCM in passenger kick, black 40 pin plug, pin 11                      |
| Second Ignition                                    | yellow                                         | -        | BCM in passenger kick, gray 40 pin plug, pin 16                       |
| Third Ignition                                     | N/A                                            |          |                                                                       |
| Accessory                                          | orange                                         | +        | BCM in passenger kick, black 40 pin plug, pin 31                      |
| Second Accessory                                   | orange                                         | +        | BCM in passenger kick, black 40 pin plug, pin 24                      |
| Third Accessory                                    | N/A                                            |          |                                                                       |
| Keysense                                           | lt. blue                                       | +        | key slot or BCM in passenger kick, green 40 pin plug,<br>pin 10       |
| Data Bus                                           | gray (clock); white (data)                     | data     | key slot or BCM in passenger kick, black 40 pin plug,<br>pins 9, 10   |
| Can Bus High                                       | blue                                           | data     | data lnk conn or BCM in passenger kick, black 40 pin<br>plug, pin 20  |
| Can Bus Low                                        | pink                                           | data     | data lnk conn or BCM in passenger kick, black 40 pin<br>plug, pin 19  |
| Can Bus Sw                                         | purple (power window switch<br>communication)  | data     | BCM in passenger kick, green 40 pin plug, pin 21                      |
| Power Lock                                         | (use factory alarm arm or insert<br>pin)       | -        | BCM in passenger kick, green 40 pin plug, pin 37                      |
| Power Unlock                                       | (use factory alarm disarm or<br>insert pin)    | -        | BCM in passenger kick, green 40 pin plug, pin 15                      |
| Lock Motor                                         | purple                                         | 5 wire   | BCM in passenger kick, white 16 pin plug, pin 5                       |
| Driver Unlock Motor                                | green                                          | 5 wire   | BCM in passenger kick, white 16 pin plug, pin 6                       |
| Passenger Unlock Motor                             | pink                                           | 5 wire   | BCM in passenger kick, white 16 pin plug, pin 2                       |
| Parking Lights (-)                                 | N/A                                            |          |                                                                       |
| Parking Lights (+)                                 | red                                            | +        | dash fuse box, white 10 pin plug, pin 8                               |
| Hazards                                            | green                                          | -        | BCM in passenger kick, black 40 pin plug, pin 39                      |
| Turn Signal (Left)                                 | orange (F); yellow (R)                         | +        | BCM in passenger kick, wht 16 pin plug, pin 15; wht 12 pin plg, pin 6 |
| Turn Signal (Right)                                | white (F); purple (R)                          | +        | BCM in passenger kick, wht 16 pin plug, pin 14; wht 12 pin plg, pin 1 |
| Headlight                                          | purple (4 door), pink (2 door) (L);<br>red (R) | +        | headlights or underhood fuse box, white 8 pin plug,<br>pins 2, 1      |
| AutoLights                                         | N/A                                            |          |                                                                       |
| Reverse Light                                      | orange                                         | +        | driver kick, harness to rear or radio, white 32 pin plug,<br>pin 19   |
| Left Front Door Trigger                            | gray (sedan, convertible); red<br>(coupe)      | -        | BCM in passenger kick, green 40 pin plug, pin 39                      |
| Right Front Door Trigger                           | lt. green                                      | -        | BCM in passenger kick, green 40 pin plug, pin 13                      |
| Left Rear Door Trigger                             | red                                            | -        | BCM in passenger kick, gray 40 pin plug, pin 38                       |
| Right Rear Door Trigger                            | brown                                          | -        | BCM in passenger kick, gray 40 pin plug, pin 37                       |

| ltem                         | Wire Color                                             | Polarity  | Wire Location                                                              |
|------------------------------|--------------------------------------------------------|-----------|----------------------------------------------------------------------------|
| Dome Supervision             | purple (dome lamp); brown or lt.<br>blue (step lamp)   | -         | BCM in passenger kick, white 16 pin plug, pins 16, 4                       |
| Trunk/Hatch Pin              | orange (sedan); red (coupe);<br>green (convertible)    | -         | BCM in passenger kick, gray 40 pin plug, pin 19                            |
| Rear Glass Pin               | N/A                                                    |           |                                                                            |
| Hood Pin                     | lt. green                                              | -         | hood switch or underhood fuse box, white 16 pin plug<br>pin 14             |
| Trunk/Hatch Release          | gray                                                   | -         | BCM in passenger kick, gray 40 pin plug, pin 36                            |
| Trunk Release Motor          | blue (sedan, coupe); yellow<br>(convertible)           | 5 wire    | BCM in passenger kick, white 12 pin plug, pin 4                            |
| Fuel Door Release            | (unlocks along with driver door)                       |           |                                                                            |
| Power Sliding Door (Left)    | N/A                                                    |           |                                                                            |
| Power Sliding Door (Right)   | N/A                                                    |           |                                                                            |
| Factory Alarm Arm            | purple (sdn, cnv); gray (cpe) (driv<br>door key lock)  | -         | power window main switch, white 16 pin plug, pin 4 c<br>6                  |
| Factory Alarm Disarm         | yellow (sdn); white (cpe, cnv)(dr<br>door key unlock)  | double -  | power window main switch, white 16 pin plug, pin 6 c                       |
| Disarm No Unlock             | (Intelligent Key and ignition)                         |           |                                                                            |
| Trunk Alarm Shunt            | N/A                                                    |           |                                                                            |
| Tachometer                   | red                                                    | ас        | Power Steering Cntrl Unit behind glove box, wht 12 pi<br>plug, pin 10      |
| Wait to Start                | N/A                                                    |           |                                                                            |
| Neutral Safety               | N/A                                                    |           |                                                                            |
| Clutch Pedal                 | gray                                                   | +         | clutch switch, blue 2 pin plug, pin 2                                      |
| Fuel Pump                    | pink (sedan, coupe); blue<br>(convertible)             | +         | driver kick, harness to rear                                               |
| Rear Defroster               | green                                                  | - latched | dash fuse box, wht 10 pin plg, pin 4 or BCM, grn 40<br>pin plug, pin 40    |
| Mirror Defroster             | (same as rear defroster)                               |           |                                                                            |
| Left Front Heated Seat       | blue                                                   | +         | driver heated seat switch, white 10 pin plug, pin 6                        |
| Right Front Heated Seat      | gray (4 dr, 2 dr w/ A/T); yel or pnk<br>(2 dr w/ M/T)  | +         | passenger heated seat switch, brown 8 pin plug, pin 5                      |
| Speed Sense                  | gray                                                   | 8-Pulse   | radio, white 32 pin plug, pin 17                                           |
| Brake Wire                   | pink or brown                                          | +         | dash fuse box, wht 10 pin plg, pin 3 or BCM, grn 40 pi<br>plug, pin 7      |
| Parking Brake                | orange (A/T), purple (M/T), lt.<br>blue (at radio)     | -         | parking brake switch or radio, white 32 pin plug, pin 18                   |
| Horn Trigger                 | lt. green                                              | -         | horn switch, gray 8 pin plug, pin 8                                        |
| Wipers                       | purple (L); blue (H)                                   | +         | wiper motor or underhood fuse box, white 36 pin plug<br>pins 2, 3          |
| Left Front Window (Up/Down)  | (use factory alarm arm/disarm)                         |           | · · · · · · · · · · · · · · · · · · ·                                      |
| Right Front Window (Up/Down) | (see left front window)                                |           |                                                                            |
| Left Rear Window (Up/Down)   | white - green (without anti-<br>pinch)                 | А         | driver kick, door harness                                                  |
| Right Rear Window (Up/Down)  | lt. blue - lt. green (without anti-<br>pinch)          | А         | driver kick, door harness                                                  |
| Sun Roof (Open/Close)        | pnk - gry (sdn); org - grn (cpe)<br>(with ign on only) | -         | sunroof switch, white 3 pin plug, pins 1 - 3                               |
| Sun Roof (Limit/Close)       | N/A                                                    |           |                                                                            |
| Memory Seat 1                | brown (sedan, convertible); blue<br>(coupe)            | -         | Auto Drive Position Cntrl Unit right of column, wht 32<br>pin plug, pin 9  |
| Memory Seat 2                | purple (sedan, convertible); lt.<br>green (coupe)      | -         | Auto Drive Position Cntrl Unit right of column, wht 32<br>pin plug, pin 25 |
| Memory Seat 3                | N/A                                                    |           |                                                                            |