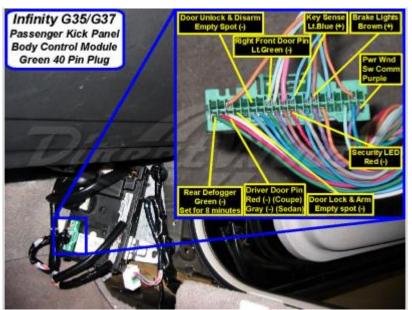

## 2009 Infiniti G37

| Remote Start, Security, Keyless Entry, Accessories |                                                |          |                                                                       |
|----------------------------------------------------|------------------------------------------------|----------|-----------------------------------------------------------------------|
| ltem                                               | Wire Color                                     | Polarity | Wire Location                                                         |
| 12 Volts                                           | white (40A)                                    | +        | BCM in passenger kick, black 3 pin plug, pin 1                        |
| Second 12 Volts                                    | red (80A)                                      | +        | dash fuse box, rear, white 1 pin plug, pin 1                          |
| Starter                                            | lt. blue                                       | -        | BCM in passenger kick, gray 40 pin plug, pin 21                       |
| Second Starter                                     | brown (push-button start)                      | -        | push-button ign sw or BCM in pass kick, black 40 pin<br>plug, pin 18  |
| Ignition                                           | red                                            | +        | BCM in passenger kick, black 40 pin plug, pin 11                      |
| Second Ignition                                    | yellow                                         | -        | BCM in passenger kick, gray 40 pin plug, pin 16                       |
| Third Ignition                                     | N/A                                            |          |                                                                       |
| Accessory                                          | orange                                         | +        | BCM in passenger kick, black 40 pin plug, pin 31                      |
| Second Accessory                                   | orange                                         | +        | BCM in passenger kick, black 40 pin plug, pin 24                      |
| Third Accessory                                    | N/A                                            |          |                                                                       |
| Keysense                                           | lt. blue                                       | +        | key slot or BCM in passenger kick, green 40 pin plug,<br>pin 10       |
| Data Bus                                           | gray (clock); white (data)                     | data     | key slot or BCM in passenger kick, black 40 pin plug,<br>pins 9, 10   |
| Can Bus High                                       | blue                                           | data     | data lnk conn or BCM in passenger kick, black 40 pin<br>plug, pin 20  |
| Can Bus Low                                        | pink                                           | data     | data lnk conn or BCM in passenger kick, black 40 pin<br>plug, pin 19  |
| Can Bus Sw                                         | purple (power window switch<br>communication)  | data     | BCM in passenger kick, green 40 pin plug, pin 21                      |
| Power Lock                                         | (use factory alarm arm or insert<br>pin)       | -        | BCM in passenger kick, green 40 pin plug, pin 37                      |
| Power Unlock                                       | (use factory alarm disarm or<br>insert pin)    | -        | BCM in passenger kick, green 40 pin plug, pin 15                      |
| Lock Motor                                         | purple                                         | 5 wire   | BCM in passenger kick, white 16 pin plug, pin 5                       |
| Driver Unlock Motor                                | green                                          | 5 wire   | BCM in passenger kick, white 16 pin plug, pin 6                       |
| Passenger Unlock Motor                             | pink                                           | 5 wire   | BCM in passenger kick, white 16 pin plug, pin 2                       |
| Parking Lights (-)                                 | N/A                                            |          |                                                                       |
| Parking Lights (+)                                 | red                                            | +        | dash fuse box, white 10 pin plug, pin 8                               |
| Hazards                                            | green                                          | -        | BCM in passenger kick, black 40 pin plug, pin 39                      |
| Turn Signal (Left)                                 | orange (F); yellow (R)                         | +        | BCM in passenger kick, wht 16 pin plug, pin 15; wht 12 pin plg, pin 6 |
| Turn Signal (Right)                                | white (F); purple (R)                          | +        | BCM in passenger kick, wht 16 pin plug, pin 14; wht 12 pin plg, pin 1 |
| Headlight                                          | purple (4 door), pink (2 door) (L);<br>red (R) | +        | headlights or underhood fuse box, white 8 pin plug,<br>pins 2, 1      |
| AutoLights                                         | N/A                                            |          |                                                                       |
| Reverse Light                                      | orange                                         | +        | driver kick, harness to rear or radio, white 32 pin plug,<br>pin 19   |
| Left Front Door Trigger                            | gray (sedan, convertible); red<br>(coupe)      | -        | BCM in passenger kick, green 40 pin plug, pin 39                      |
| Right Front Door Trigger                           | lt. green                                      | -        | BCM in passenger kick, green 40 pin plug, pin 13                      |
| Left Rear Door Trigger                             | red                                            | -        | BCM in passenger kick, gray 40 pin plug, pin 38                       |
| Right Rear Door Trigger                            | brown                                          | -        | BCM in passenger kick, gray 40 pin plug, pin 37                       |

| ltem                         | Wire Color                                             | Polarity  | Wire Location                                                              |
|------------------------------|--------------------------------------------------------|-----------|----------------------------------------------------------------------------|
| Dome Supervision             | purple (dome lamp); brown or lt.<br>blue (step lamp)   | -         | BCM in passenger kick, white 16 pin plug, pins 16, 4                       |
| Trunk/Hatch Pin              | orange (sedan); red (coupe);<br>green (convertible)    | -         | BCM in passenger kick, gray 40 pin plug, pin 19                            |
| Rear Glass Pin               | N/A                                                    |           |                                                                            |
| Hood Pin                     | lt. green                                              | -         | hood switch or underhood fuse box, white 16 pin plug<br>pin 14             |
| Trunk/Hatch Release          | gray                                                   | -         | BCM in passenger kick, gray 40 pin plug, pin 36                            |
| Trunk Release Motor          | blue (sedan, coupe); yellow<br>(convertible)           | 5 wire    | BCM in passenger kick, white 12 pin plug, pin 4                            |
| Fuel Door Release            | (unlocks along with driver door)                       |           |                                                                            |
| Power Sliding Door (Left)    | N/A                                                    |           |                                                                            |
| Power Sliding Door (Right)   | N/A                                                    |           |                                                                            |
| Factory Alarm Arm            | purple (sdn, cnv); gray (cpe) (driv<br>door key lock)  | -         | power window main switch, white 16 pin plug, pin 4 c<br>6                  |
| Factory Alarm Disarm         | yellow (sdn); white (cpe, cnv)(dr<br>door key unlock)  | double -  | power window main switch, white 16 pin plug, pin 6 c                       |
| Disarm No Unlock             | (Intelligent Key and ignition)                         |           |                                                                            |
| Trunk Alarm Shunt            | N/A                                                    |           |                                                                            |
| Tachometer                   | red                                                    | ас        | Power Steering Cntrl Unit behind glove box, wht 12 pi<br>plug, pin 10      |
| Wait to Start                | N/A                                                    |           |                                                                            |
| Neutral Safety               | N/A                                                    |           |                                                                            |
| Clutch Pedal                 | gray                                                   | +         | clutch switch, blue 2 pin plug, pin 2                                      |
| Fuel Pump                    | pink (sedan, coupe); blue<br>(convertible)             | +         | driver kick, harness to rear                                               |
| Rear Defroster               | green                                                  | - latched | dash fuse box, wht 10 pin plg, pin 4 or BCM, grn 40<br>pin plug, pin 40    |
| Mirror Defroster             | (same as rear defroster)                               |           |                                                                            |
| Left Front Heated Seat       | blue                                                   | +         | driver heated seat switch, white 10 pin plug, pin 6                        |
| Right Front Heated Seat      | gray (4 dr, 2 dr w/ A/T); yel or pnk<br>(2 dr w/ M/T)  | +         | passenger heated seat switch, brown 8 pin plug, pin 5                      |
| Speed Sense                  | gray                                                   | 8-Pulse   | radio, white 32 pin plug, pin 17                                           |
| Brake Wire                   | pink or brown                                          | +         | dash fuse box, wht 10 pin plg, pin 3 or BCM, grn 40 pi<br>plug, pin 7      |
| Parking Brake                | orange (A/T), purple (M/T), lt.<br>blue (at radio)     | -         | parking brake switch or radio, white 32 pin plug, pin 18                   |
| Horn Trigger                 | lt. green                                              | -         | horn switch, gray 8 pin plug, pin 8                                        |
| Wipers                       | purple (L); blue (H)                                   | +         | wiper motor or underhood fuse box, white 36 pin plug<br>pins 2, 3          |
| Left Front Window (Up/Down)  | (use factory alarm arm/disarm)                         |           | · · · · · · · · · · · · · · · · · · ·                                      |
| Right Front Window (Up/Down) | (see left front window)                                |           |                                                                            |
| Left Rear Window (Up/Down)   | white - green (without anti-<br>pinch)                 | А         | driver kick, door harness                                                  |
| Right Rear Window (Up/Down)  | lt. blue - lt. green (without anti-<br>pinch)          | А         | driver kick, door harness                                                  |
| Sun Roof (Open/Close)        | pnk - gry (sdn); org - grn (cpe)<br>(with ign on only) | -         | sunroof switch, white 3 pin plug, pins 1 - 3                               |
| Sun Roof (Limit/Close)       | N/A                                                    |           |                                                                            |
| Memory Seat 1                | brown (sedan, convertible); blue<br>(coupe)            | -         | Auto Drive Position Cntrl Unit right of column, wht 32<br>pin plug, pin 9  |
| Memory Seat 2                | purple (sedan, convertible); lt.<br>green (coupe)      | -         | Auto Drive Position Cntrl Unit right of column, wht 32<br>pin plug, pin 25 |
| Memory Seat 3                | N/A                                                    |           |                                                                            |