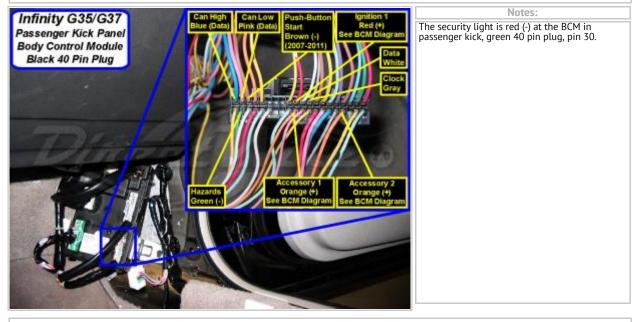

## 2009 Infiniti G37

| Remote Start, Security, Keyless Entry, Accessories |                                                |          |                                                                       |
|----------------------------------------------------|------------------------------------------------|----------|-----------------------------------------------------------------------|
| ltem                                               | Wire Color                                     | Polarity | Wire Location                                                         |
| 12 Volts                                           | white (40A)                                    | +        | BCM in passenger kick, black 3 pin plug, pin 1                        |
| Second 12 Volts                                    | red (80A)                                      | +        | dash fuse box, rear, white 1 pin plug, pin 1                          |
| Starter                                            | lt. blue                                       | -        | BCM in passenger kick, gray 40 pin plug, pin 21                       |
| Second Starter                                     | brown (push-button start)                      | -        | push-button ign sw or BCM in pass kick, black 40 pin<br>plug, pin 18  |
| Ignition                                           | red                                            | +        | BCM in passenger kick, black 40 pin plug, pin 11                      |
| Second Ignition                                    | yellow                                         | -        | BCM in passenger kick, gray 40 pin plug, pin 16                       |
| Third Ignition                                     | N/A                                            |          |                                                                       |
| Accessory                                          | orange                                         | +        | BCM in passenger kick, black 40 pin plug, pin 31                      |
| Second Accessory                                   | orange                                         | +        | BCM in passenger kick, black 40 pin plug, pin 24                      |
| Third Accessory                                    | N/A                                            |          |                                                                       |
| Keysense                                           | lt. blue                                       | +        | key slot or BCM in passenger kick, green 40 pin plug,<br>pin 10       |
| Data Bus                                           | gray (clock); white (data)                     | data     | key slot or BCM in passenger kick, black 40 pin plug,<br>pins 9, 10   |
| Can Bus High                                       | blue                                           | data     | data lnk conn or BCM in passenger kick, black 40 pin<br>plug, pin 20  |
| Can Bus Low                                        | pink                                           | data     | data lnk conn or BCM in passenger kick, black 40 pin<br>plug, pin 19  |
| Can Bus Sw                                         | purple (power window switch<br>communication)  | data     | BCM in passenger kick, green 40 pin plug, pin 21                      |
| Power Lock                                         | (use factory alarm arm or insert<br>pin)       | -        | BCM in passenger kick, green 40 pin plug, pin 37                      |
| Power Unlock                                       | (use factory alarm disarm or<br>insert pin)    | -        | BCM in passenger kick, green 40 pin plug, pin 15                      |
| Lock Motor                                         | purple                                         | 5 wire   | BCM in passenger kick, white 16 pin plug, pin 5                       |
| Driver Unlock Motor                                | green                                          | 5 wire   | BCM in passenger kick, white 16 pin plug, pin 6                       |
| Passenger Unlock Motor                             | pink                                           | 5 wire   | BCM in passenger kick, white 16 pin plug, pin 2                       |
| Parking Lights (-)                                 | N/A                                            |          |                                                                       |
| Parking Lights (+)                                 | red                                            | +        | dash fuse box, white 10 pin plug, pin 8                               |
| Hazards                                            | green                                          | -        | BCM in passenger kick, black 40 pin plug, pin 39                      |
| Turn Signal (Left)                                 | orange (F); yellow (R)                         | +        | BCM in passenger kick, wht 16 pin plug, pin 15; wht 12 pin plg, pin 6 |
| Turn Signal (Right)                                | white (F); purple (R)                          | +        | BCM in passenger kick, wht 16 pin plug, pin 14; wht 12 pin plg, pin 1 |
| Headlight                                          | purple (4 door), pink (2 door) (L);<br>red (R) | +        | headlights or underhood fuse box, white 8 pin plug,<br>pins 2, 1      |
| AutoLights                                         | N/A                                            |          |                                                                       |
| Reverse Light                                      | orange                                         | +        | driver kick, harness to rear or radio, white 32 pin plug,<br>pin 19   |
| Left Front Door Trigger                            | gray (sedan, convertible); red<br>(coupe)      | -        | BCM in passenger kick, green 40 pin plug, pin 39                      |
| Right Front Door Trigger                           | lt. green                                      | -        | BCM in passenger kick, green 40 pin plug, pin 13                      |
| Left Rear Door Trigger                             | red                                            | -        | BCM in passenger kick, gray 40 pin plug, pin 38                       |
| Right Rear Door Trigger                            | brown                                          | -        | BCM in passenger kick, gray 40 pin plug, pin 37                       |

| ltem                         | Wire Color                                             | Polarity  | Wire Location                                                              |
|------------------------------|--------------------------------------------------------|-----------|----------------------------------------------------------------------------|
| Dome Supervision             | purple (dome lamp); brown or lt.<br>blue (step lamp)   | -         | BCM in passenger kick, white 16 pin plug, pins 16, 4                       |
| Trunk/Hatch Pin              | orange (sedan); red (coupe);<br>green (convertible)    | -         | BCM in passenger kick, gray 40 pin plug, pin 19                            |
| Rear Glass Pin               | N/A                                                    |           |                                                                            |
| Hood Pin                     | lt. green                                              | -         | hood switch or underhood fuse box, white 16 pin plug<br>pin 14             |
| Trunk/Hatch Release          | gray                                                   | -         | BCM in passenger kick, gray 40 pin plug, pin 36                            |
| Trunk Release Motor          | blue (sedan, coupe); yellow<br>(convertible)           | 5 wire    | BCM in passenger kick, white 12 pin plug, pin 4                            |
| Fuel Door Release            | (unlocks along with driver door)                       |           |                                                                            |
| Power Sliding Door (Left)    | N/A                                                    |           |                                                                            |
| Power Sliding Door (Right)   | N/A                                                    |           |                                                                            |
| Factory Alarm Arm            | purple (sdn, cnv); gray (cpe) (driv<br>door key lock)  | -         | power window main switch, white 16 pin plug, pin 4 c<br>6                  |
| Factory Alarm Disarm         | yellow (sdn); white (cpe, cnv)(dr<br>door key unlock)  | double -  | power window main switch, white 16 pin plug, pin 6 c                       |
| Disarm No Unlock             | (Intelligent Key and ignition)                         |           |                                                                            |
| Trunk Alarm Shunt            | N/A                                                    |           |                                                                            |
| Tachometer                   | red                                                    | ас        | Power Steering Cntrl Unit behind glove box, wht 12 pi<br>plug, pin 10      |
| Wait to Start                | N/A                                                    |           |                                                                            |
| Neutral Safety               | N/A                                                    |           |                                                                            |
| Clutch Pedal                 | gray                                                   | +         | clutch switch, blue 2 pin plug, pin 2                                      |
| Fuel Pump                    | pink (sedan, coupe); blue<br>(convertible)             | +         | driver kick, harness to rear                                               |
| Rear Defroster               | green                                                  | - latched | dash fuse box, wht 10 pin plg, pin 4 or BCM, grn 40<br>pin plug, pin 40    |
| Mirror Defroster             | (same as rear defroster)                               |           |                                                                            |
| Left Front Heated Seat       | blue                                                   | +         | driver heated seat switch, white 10 pin plug, pin 6                        |
| Right Front Heated Seat      | gray (4 dr, 2 dr w/ A/T); yel or pnk<br>(2 dr w/ M/T)  | +         | passenger heated seat switch, brown 8 pin plug, pin 5                      |
| Speed Sense                  | gray                                                   | 8-Pulse   | radio, white 32 pin plug, pin 17                                           |
| Brake Wire                   | pink or brown                                          | +         | dash fuse box, wht 10 pin plg, pin 3 or BCM, grn 40 pi<br>plug, pin 7      |
| Parking Brake                | orange (A/T), purple (M/T), lt.<br>blue (at radio)     | -         | parking brake switch or radio, white 32 pin plug, pin 18                   |
| Horn Trigger                 | lt. green                                              | -         | horn switch, gray 8 pin plug, pin 8                                        |
| Wipers                       | purple (L); blue (H)                                   | +         | wiper motor or underhood fuse box, white 36 pin plug<br>pins 2, 3          |
| Left Front Window (Up/Down)  | (use factory alarm arm/disarm)                         |           | · · · · · · · · · · · · · · · · · · ·                                      |
| Right Front Window (Up/Down) | (see left front window)                                |           |                                                                            |
| Left Rear Window (Up/Down)   | white - green (without anti-<br>pinch)                 | А         | driver kick, door harness                                                  |
| Right Rear Window (Up/Down)  | lt. blue - lt. green (without anti-<br>pinch)          | А         | driver kick, door harness                                                  |
| Sun Roof (Open/Close)        | pnk - gry (sdn); org - grn (cpe)<br>(with ign on only) | -         | sunroof switch, white 3 pin plug, pins 1 - 3                               |
| Sun Roof (Limit/Close)       | N/A                                                    |           |                                                                            |
| Memory Seat 1                | brown (sedan, convertible); blue<br>(coupe)            | -         | Auto Drive Position Cntrl Unit right of column, wht 32<br>pin plug, pin 9  |
| Memory Seat 2                | purple (sedan, convertible); lt.<br>green (coupe)      | -         | Auto Drive Position Cntrl Unit right of column, wht 32<br>pin plug, pin 25 |
| Memory Seat 3                | N/A                                                    |           |                                                                            |