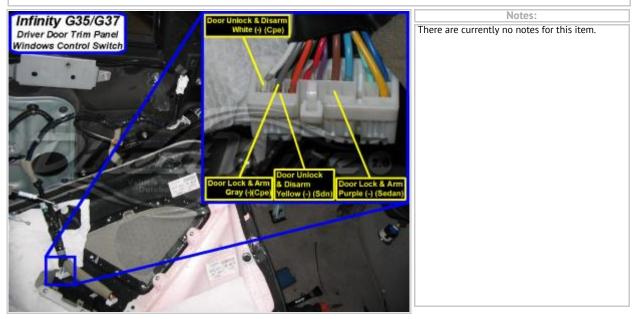

Wiring Photo and Notes: Factory Alarm Arm

Wiring Photo and Notes: Factory Alarm Disarm

|  | Notes:                                      |  |
|--|---------------------------------------------|--|
|  | There are currently no notes for this item. |  |
|  |                                             |  |
|  |                                             |  |
|  |                                             |  |
|  |                                             |  |
|  |                                             |  |
|  |                                             |  |
|  |                                             |  |
|  |                                             |  |
|  |                                             |  |
|  |                                             |  |
|  |                                             |  |
|  |                                             |  |
|  |                                             |  |
|  |                                             |  |
|  |                                             |  |
|  |                                             |  |
|  |                                             |  |
|  |                                             |  |