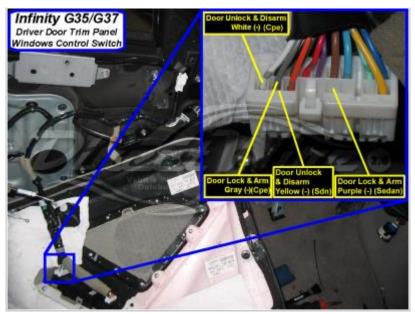

Wiring Photo and Notes: Factory Alarm Arm

Wiring Photo and Notes: Factory Alarm Disarm

|  | Notes:                                      |  |
|--|---------------------------------------------|--|
|  | There are currently no notes for this item. |  |
|  |                                             |  |
|  |                                             |  |
|  |                                             |  |
|  |                                             |  |
|  |                                             |  |
|  |                                             |  |
|  |                                             |  |
|  |                                             |  |
|  |                                             |  |
|  |                                             |  |
|  |                                             |  |
|  |                                             |  |
|  |                                             |  |
|  |                                             |  |
|  |                                             |  |
|  |                                             |  |
|  |                                             |  |
|  |                                             |  |