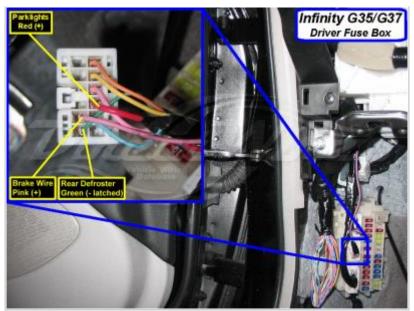

Wiring Photo and Notes: Passenger Unlock Motor

Wiring Photo and Notes: Parking Lights (+)

|  | Notes:                                      |
|--|---------------------------------------------|
|  | There are currently no notes for this item. |
|  |                                             |
|  |                                             |
|  |                                             |
|  |                                             |
|  |                                             |
|  |                                             |
|  |                                             |
|  |                                             |
|  |                                             |
|  |                                             |
|  |                                             |
|  |                                             |
|  |                                             |
|  |                                             |
|  |                                             |
|  |                                             |
|  |                                             |
|  |                                             |
|  |                                             |

Wiring Photo and Notes: Rear Defroster

Wiring Photo and Notes: Left Front Heated Seat

| Notes:                                                                                                                                         |
|------------------------------------------------------------------------------------------------------------------------------------------------|
| On models with climate controlled seats, it is<br>pink (+ resistor) at the driver climate controlled<br>seat switch, white 10 pin plug, pin 1. |
|                                                                                                                                                |
|                                                                                                                                                |
|                                                                                                                                                |
|                                                                                                                                                |
|                                                                                                                                                |
|                                                                                                                                                |

Wiring Photo and Notes: Brake Wire

 Notes:

 There are currently no notes for this item.

Wiring Photo and Notes: Parking Brake

Wiring Photo and Notes: Sun Roof (Open/Close)

| Notes:                                                                                                                                          |
|-------------------------------------------------------------------------------------------------------------------------------------------------|
| On convertibles, the retractable hardtop open -<br>close are purple - brown (-) at the roof<br>open/close switch, white 6 pin plug, pins 6 - 1. |
|                                                                                                                                                 |
|                                                                                                                                                 |
|                                                                                                                                                 |
|                                                                                                                                                 |
|                                                                                                                                                 |
|                                                                                                                                                 |
|                                                                                                                                                 |
|                                                                                                                                                 |
|                                                                                                                                                 |