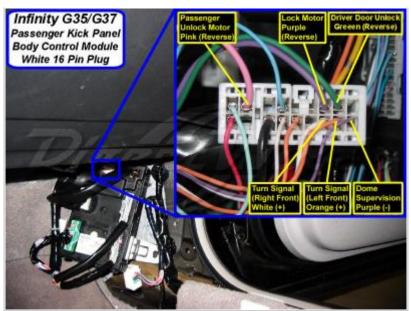

Wiring Photo and Notes: Lock Motor

Wiring Photo and Notes: Driver Unlock Motor

|  | Notes:                                      |
|--|---------------------------------------------|
|  | There are currently no notes for this item. |
|  |                                             |
|  |                                             |
|  |                                             |
|  |                                             |
|  |                                             |
|  |                                             |
|  |                                             |
|  |                                             |
|  |                                             |
|  |                                             |
|  |                                             |
|  |                                             |
|  |                                             |
|  |                                             |
|  |                                             |
|  |                                             |
|  |                                             |
|  |                                             |
|  |                                             |
|  |                                             |
|  |                                             |
|  |                                             |
|  |                                             |

Wiring Photo and Notes: Passenger Unlock Motor

Wiring Photo and Notes: Parking Lights (+)

|  | Notes:                                      |
|--|---------------------------------------------|
|  | There are currently no notes for this item. |
|  |                                             |
|  |                                             |
|  |                                             |
|  |                                             |
|  |                                             |
|  |                                             |
|  |                                             |
|  |                                             |
|  |                                             |
|  |                                             |
|  |                                             |
|  |                                             |
|  |                                             |
|  |                                             |
|  |                                             |
|  |                                             |
|  |                                             |
|  |                                             |
|  |                                             |

Wiring Photo and Notes: Dome Supervision

Wiring Photo and Notes: Trunk/Hatch Pin

| ·                                    |           |
|--------------------------------------|-----------|
| Notes:                               |           |
| There are currently no notes for the | nis item. |
|                                      |           |
|                                      |           |
|                                      |           |
|                                      |           |
|                                      |           |
|                                      |           |
|                                      |           |
|                                      |           |
|                                      |           |
|                                      |           |
|                                      |           |
|                                      |           |
|                                      |           |
|                                      |           |
|                                      |           |
|                                      |           |
|                                      |           |