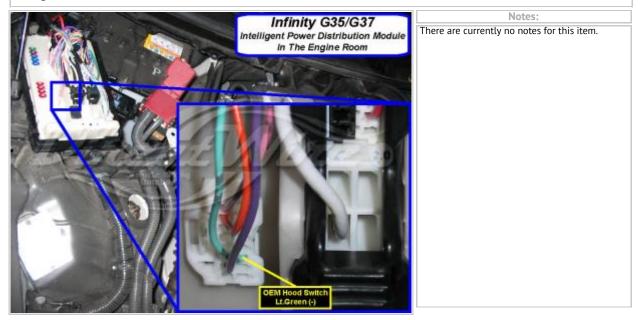

Wiring Photo and Notes: Hood Pin

Wiring Photo and Notes: Trunk/Hatch Release

| Notes:                                      |
|---------------------------------------------|
| There are currently no notes for this item. |
|                                             |
|                                             |
|                                             |
|                                             |
|                                             |
|                                             |
|                                             |
|                                             |
|                                             |
|                                             |
|                                             |
|                                             |
|                                             |
|                                             |
|                                             |
|                                             |
|                                             |
|                                             |
|                                             |