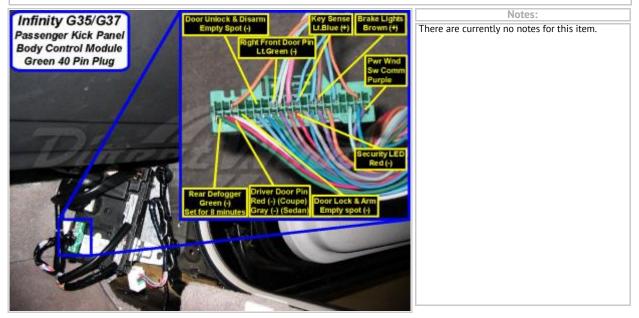

Wiring Photo and Notes: Dome Supervision

Wiring Photo and Notes: Trunk/Hatch Pin

| ·                                    |           |
|--------------------------------------|-----------|
| Notes:                               |           |
| There are currently no notes for the | nis item. |
|                                      |           |
|                                      |           |
|                                      |           |
|                                      |           |
|                                      |           |
|                                      |           |
|                                      |           |
|                                      |           |
|                                      |           |
|                                      |           |
|                                      |           |
|                                      |           |
|                                      |           |
|                                      |           |
|                                      |           |
|                                      |           |
|                                      |           |