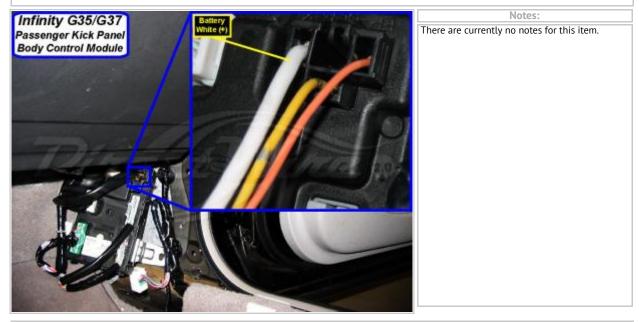

## Wiring Photo and Notes: 12 Volts

Wiring Photo and Notes: Starter

|  | Notes:                                      |
|--|---------------------------------------------|
|  | There are currently no notes for this item. |
|  |                                             |
|  |                                             |
|  |                                             |
|  |                                             |
|  |                                             |
|  |                                             |
|  |                                             |
|  |                                             |
|  |                                             |
|  |                                             |
|  |                                             |
|  |                                             |
|  |                                             |

## 2009 Infiniti G37

| Remote Start, Security, Keyless Entry, Accessories |                                                |          |                                                                       |
|----------------------------------------------------|------------------------------------------------|----------|-----------------------------------------------------------------------|
| ltem                                               | Wire Color                                     | Polarity | Wire Location                                                         |
| 12 Volts                                           | white (40A)                                    | +        | BCM in passenger kick, black 3 pin plug, pin 1                        |
| Second 12 Volts                                    | red (80A)                                      | +        | dash fuse box, rear, white 1 pin plug, pin 1                          |
| Starter                                            | lt. blue                                       | -        | BCM in passenger kick, gray 40 pin plug, pin 21                       |
| Second Starter                                     | brown (push-button start)                      | -        | push-button ign sw or BCM in pass kick, black 40 pin<br>plug, pin 18  |
| Ignition                                           | red                                            | +        | BCM in passenger kick, black 40 pin plug, pin 11                      |
| Second Ignition                                    | yellow                                         | -        | BCM in passenger kick, gray 40 pin plug, pin 16                       |
| Third Ignition                                     | N/A                                            |          |                                                                       |
| Accessory                                          | orange                                         | +        | BCM in passenger kick, black 40 pin plug, pin 31                      |
| Second Accessory                                   | orange                                         | +        | BCM in passenger kick, black 40 pin plug, pin 24                      |
| Third Accessory                                    | N/A                                            |          |                                                                       |
| Keysense                                           | lt. blue                                       | +        | key slot or BCM in passenger kick, green 40 pin plug,<br>pin 10       |
| Data Bus                                           | gray (clock); white (data)                     | data     | key slot or BCM in passenger kick, black 40 pin plug,<br>pins 9, 10   |
| Can Bus High                                       | blue                                           | data     | data lnk conn or BCM in passenger kick, black 40 pin<br>plug, pin 20  |
| Can Bus Low                                        | pink                                           | data     | data lnk conn or BCM in passenger kick, black 40 pin<br>plug, pin 19  |
| Can Bus Sw                                         | purple (power window switch<br>communication)  | data     | BCM in passenger kick, green 40 pin plug, pin 21                      |
| Power Lock                                         | (use factory alarm arm or insert<br>pin)       | -        | BCM in passenger kick, green 40 pin plug, pin 37                      |
| Power Unlock                                       | (use factory alarm disarm or<br>insert pin)    | -        | BCM in passenger kick, green 40 pin plug, pin 15                      |
| Lock Motor                                         | purple                                         | 5 wire   | BCM in passenger kick, white 16 pin plug, pin 5                       |
| Driver Unlock Motor                                | green                                          | 5 wire   | BCM in passenger kick, white 16 pin plug, pin 6                       |
| Passenger Unlock Motor                             | pink                                           | 5 wire   | BCM in passenger kick, white 16 pin plug, pin 2                       |
| Parking Lights (-)                                 | N/A                                            |          |                                                                       |
| Parking Lights (+)                                 | red                                            | +        | dash fuse box, white 10 pin plug, pin 8                               |
| Hazards                                            | green                                          | -        | BCM in passenger kick, black 40 pin plug, pin 39                      |
| Turn Signal (Left)                                 | orange (F); yellow (R)                         | +        | BCM in passenger kick, wht 16 pin plug, pin 15; wht 12 pin plg, pin 6 |
| Turn Signal (Right)                                | white (F); purple (R)                          | +        | BCM in passenger kick, wht 16 pin plug, pin 14; wht 12 pin plg, pin 1 |
| Headlight                                          | purple (4 door), pink (2 door) (L);<br>red (R) | +        | headlights or underhood fuse box, white 8 pin plug,<br>pins 2, 1      |
| AutoLights                                         | N/A                                            |          |                                                                       |
| Reverse Light                                      | orange                                         | +        | driver kick, harness to rear or radio, white 32 pin plug,<br>pin 19   |
| Left Front Door Trigger                            | gray (sedan, convertible); red<br>(coupe)      | -        | BCM in passenger kick, green 40 pin plug, pin 39                      |
| Right Front Door Trigger                           | lt. green                                      | -        | BCM in passenger kick, green 40 pin plug, pin 13                      |
| Left Rear Door Trigger                             | red                                            | -        | BCM in passenger kick, gray 40 pin plug, pin 38                       |
| Right Rear Door Trigger                            | brown                                          | -        | BCM in passenger kick, gray 40 pin plug, pin 37                       |