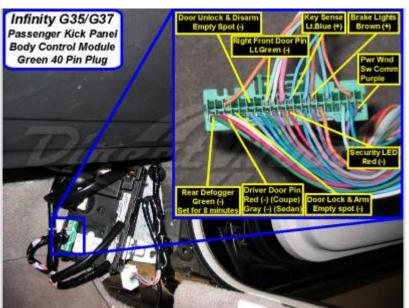

Wiring Photo and Notes: Dome Supervision

Wiring Photo and Notes: Trunk/Hatch Pin

| ·                                    |           |
|--------------------------------------|-----------|
| Notes:                               |           |
| There are currently no notes for the | nis item. |
|                                      |           |
|                                      |           |
|                                      |           |
|                                      |           |
|                                      |           |
|                                      |           |
|                                      |           |
|                                      |           |
|                                      |           |
|                                      |           |
|                                      |           |
|                                      |           |
|                                      |           |
|                                      |           |
|                                      |           |
|                                      |           |
|                                      |           |