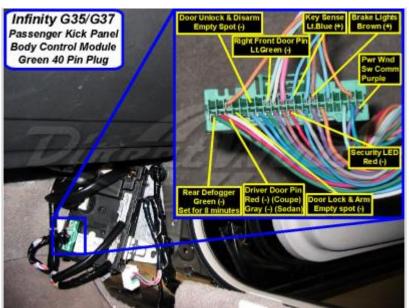

Wiring Photo and Notes: Power Lock

Wiring Photo and Notes: Power Unlock

|  | Notes:                                      |
|--|---------------------------------------------|
|  | There are currently no notes for this item. |
|  |                                             |
|  |                                             |
|  |                                             |
|  |                                             |
|  |                                             |
|  |                                             |
|  |                                             |
|  |                                             |
|  |                                             |
|  |                                             |
|  |                                             |
|  |                                             |
|  |                                             |
|  |                                             |
|  |                                             |
|  |                                             |
|  |                                             |
|  |                                             |
|  |                                             |

Wiring Photo and Notes: Lock Motor

Wiring Photo and Notes: Driver Unlock Motor

|  | Notes:                                      |
|--|---------------------------------------------|
|  | There are currently no notes for this item. |
|  |                                             |
|  |                                             |
|  |                                             |
|  |                                             |
|  |                                             |
|  |                                             |
|  |                                             |
|  |                                             |
|  |                                             |
|  |                                             |
|  |                                             |
|  |                                             |
|  |                                             |
|  |                                             |
|  |                                             |
|  |                                             |
|  |                                             |
|  |                                             |
|  |                                             |
|  |                                             |
|  |                                             |
|  |                                             |
|  |                                             |