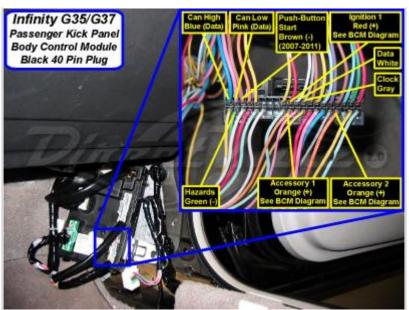

## 2009 Infiniti G37

| Remote Start, Security, Keyless Entry, Accessories |                                                |          |                                                                       |
|----------------------------------------------------|------------------------------------------------|----------|-----------------------------------------------------------------------|
| ltem                                               | Wire Color                                     | Polarity | Wire Location                                                         |
| 12 Volts                                           | white (40A)                                    | +        | BCM in passenger kick, black 3 pin plug, pin 1                        |
| Second 12 Volts                                    | red (80A)                                      | +        | dash fuse box, rear, white 1 pin plug, pin 1                          |
| Starter                                            | lt. blue                                       | -        | BCM in passenger kick, gray 40 pin plug, pin 21                       |
| Second Starter                                     | brown (push-button start)                      | -        | push-button ign sw or BCM in pass kick, black 40 pin<br>plug, pin 18  |
| Ignition                                           | red                                            | +        | BCM in passenger kick, black 40 pin plug, pin 11                      |
| Second Ignition                                    | yellow                                         | -        | BCM in passenger kick, gray 40 pin plug, pin 16                       |
| Third Ignition                                     | N/A                                            |          |                                                                       |
| Accessory                                          | orange                                         | +        | BCM in passenger kick, black 40 pin plug, pin 31                      |
| Second Accessory                                   | orange                                         | +        | BCM in passenger kick, black 40 pin plug, pin 24                      |
| Third Accessory                                    | N/A                                            |          |                                                                       |
| Keysense                                           | lt. blue                                       | +        | key slot or BCM in passenger kick, green 40 pin plug,<br>pin 10       |
| Data Bus                                           | gray (clock); white (data)                     | data     | key slot or BCM in passenger kick, black 40 pin plug,<br>pins 9, 10   |
| Can Bus High                                       | blue                                           | data     | data lnk conn or BCM in passenger kick, black 40 pin<br>plug, pin 20  |
| Can Bus Low                                        | pink                                           | data     | data lnk conn or BCM in passenger kick, black 40 pin<br>plug, pin 19  |
| Can Bus Sw                                         | purple (power window switch<br>communication)  | data     | BCM in passenger kick, green 40 pin plug, pin 21                      |
| Power Lock                                         | (use factory alarm arm or insert<br>pin)       | -        | BCM in passenger kick, green 40 pin plug, pin 37                      |
| Power Unlock                                       | (use factory alarm disarm or<br>insert pin)    | -        | BCM in passenger kick, green 40 pin plug, pin 15                      |
| Lock Motor                                         | purple                                         | 5 wire   | BCM in passenger kick, white 16 pin plug, pin 5                       |
| Driver Unlock Motor                                | green                                          | 5 wire   | BCM in passenger kick, white 16 pin plug, pin 6                       |
| Passenger Unlock Motor                             | pink                                           | 5 wire   | BCM in passenger kick, white 16 pin plug, pin 2                       |
| Parking Lights (-)                                 | N/A                                            |          |                                                                       |
| Parking Lights (+)                                 | red                                            | +        | dash fuse box, white 10 pin plug, pin 8                               |
| Hazards                                            | green                                          | -        | BCM in passenger kick, black 40 pin plug, pin 39                      |
| Turn Signal (Left)                                 | orange (F); yellow (R)                         | +        | BCM in passenger kick, wht 16 pin plug, pin 15; wht 12 pin plg, pin 6 |
| Turn Signal (Right)                                | white (F); purple (R)                          | +        | BCM in passenger kick, wht 16 pin plug, pin 14; wht 12 pin plg, pin 1 |
| Headlight                                          | purple (4 door), pink (2 door) (L);<br>red (R) | +        | headlights or underhood fuse box, white 8 pin plug,<br>pins 2, 1      |
| AutoLights                                         | N/A                                            |          |                                                                       |
| Reverse Light                                      | orange                                         | +        | driver kick, harness to rear or radio, white 32 pin plug,<br>pin 19   |
| Left Front Door Trigger                            | gray (sedan, convertible); red<br>(coupe)      | -        | BCM in passenger kick, green 40 pin plug, pin 39                      |
| Right Front Door Trigger                           | lt. green                                      | -        | BCM in passenger kick, green 40 pin plug, pin 13                      |
| Left Rear Door Trigger                             | red                                            | -        | BCM in passenger kick, gray 40 pin plug, pin 38                       |
| Right Rear Door Trigger                            | brown                                          | -        | BCM in passenger kick, gray 40 pin plug, pin 37                       |

| ltem                         | Wire Color                                             | Polarity  | Wire Location                                                              |
|------------------------------|--------------------------------------------------------|-----------|----------------------------------------------------------------------------|
| Dome Supervision             | purple (dome lamp); brown or lt.<br>blue (step lamp)   | -         | BCM in passenger kick, white 16 pin plug, pins 16, 4                       |
| Trunk/Hatch Pin              | orange (sedan); red (coupe);<br>green (convertible)    | -         | BCM in passenger kick, gray 40 pin plug, pin 19                            |
| Rear Glass Pin               | N/A                                                    |           |                                                                            |
| Hood Pin                     | lt. green                                              | -         | hood switch or underhood fuse box, white 16 pin plug<br>pin 14             |
| Trunk/Hatch Release          | gray                                                   | -         | BCM in passenger kick, gray 40 pin plug, pin 36                            |
| Trunk Release Motor          | blue (sedan, coupe); yellow<br>(convertible)           | 5 wire    | BCM in passenger kick, white 12 pin plug, pin 4                            |
| Fuel Door Release            | (unlocks along with driver door)                       |           |                                                                            |
| Power Sliding Door (Left)    | N/A                                                    |           |                                                                            |
| Power Sliding Door (Right)   | N/A                                                    |           |                                                                            |
| Factory Alarm Arm            | purple (sdn, cnv); gray (cpe) (driv<br>door key lock)  | -         | power window main switch, white 16 pin plug, pin 4 c<br>6                  |
| Factory Alarm Disarm         | yellow (sdn); white (cpe, cnv)(dr<br>door key unlock)  | double -  | power window main switch, white 16 pin plug, pin 6 c                       |
| Disarm No Unlock             | (Intelligent Key and ignition)                         |           |                                                                            |
| Trunk Alarm Shunt            | N/A                                                    |           |                                                                            |
| Tachometer                   | red                                                    | ас        | Power Steering Cntrl Unit behind glove box, wht 12 pi<br>plug, pin 10      |
| Wait to Start                | N/A                                                    |           |                                                                            |
| Neutral Safety               | N/A                                                    |           |                                                                            |
| Clutch Pedal                 | gray                                                   | +         | clutch switch, blue 2 pin plug, pin 2                                      |
| Fuel Pump                    | pink (sedan, coupe); blue<br>(convertible)             | +         | driver kick, harness to rear                                               |
| Rear Defroster               | green                                                  | - latched | dash fuse box, wht 10 pin plg, pin 4 or BCM, grn 40<br>pin plug, pin 40    |
| Mirror Defroster             | (same as rear defroster)                               |           |                                                                            |
| Left Front Heated Seat       | blue                                                   | +         | driver heated seat switch, white 10 pin plug, pin 6                        |
| Right Front Heated Seat      | gray (4 dr, 2 dr w/ A/T); yel or pnk<br>(2 dr w/ M/T)  | +         | passenger heated seat switch, brown 8 pin plug, pin 5                      |
| Speed Sense                  | gray                                                   | 8-Pulse   | radio, white 32 pin plug, pin 17                                           |
| Brake Wire                   | pink or brown                                          | +         | dash fuse box, wht 10 pin plg, pin 3 or BCM, grn 40 pi<br>plug, pin 7      |
| Parking Brake                | orange (A/T), purple (M/T), lt.<br>blue (at radio)     | -         | parking brake switch or radio, white 32 pin plug, pin 18                   |
| Horn Trigger                 | lt. green                                              | -         | horn switch, gray 8 pin plug, pin 8                                        |
| Wipers                       | purple (L); blue (H)                                   | +         | wiper motor or underhood fuse box, white 36 pin plug<br>pins 2, 3          |
| Left Front Window (Up/Down)  | (use factory alarm arm/disarm)                         |           | · · · · · · · · · · · · · · · · · · ·                                      |
| Right Front Window (Up/Down) | (see left front window)                                |           |                                                                            |
| Left Rear Window (Up/Down)   | white - green (without anti-<br>pinch)                 | А         | driver kick, door harness                                                  |
| Right Rear Window (Up/Down)  | lt. blue - lt. green (without anti-<br>pinch)          | А         | driver kick, door harness                                                  |
| Sun Roof (Open/Close)        | pnk - gry (sdn); org - grn (cpe)<br>(with ign on only) | -         | sunroof switch, white 3 pin plug, pins 1 - 3                               |
| Sun Roof (Limit/Close)       | N/A                                                    |           |                                                                            |
| Memory Seat 1                | brown (sedan, convertible); blue<br>(coupe)            | -         | Auto Drive Position Cntrl Unit right of column, wht 32<br>pin plug, pin 9  |
| Memory Seat 2                | purple (sedan, convertible); lt.<br>green (coupe)      | -         | Auto Drive Position Cntrl Unit right of column, wht 32<br>pin plug, pin 25 |
| Memory Seat 3                | N/A                                                    |           |                                                                            |