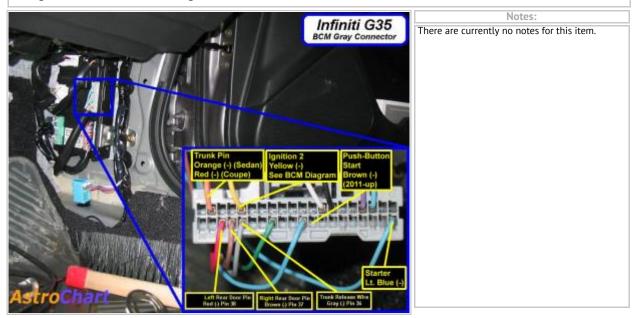

## Wiring Photo and Notes: Ignition

|  | Notes:                                      |
|--|---------------------------------------------|
|  | There are currently no notes for this item. |
|  |                                             |
|  |                                             |
|  |                                             |
|  |                                             |
|  |                                             |
|  |                                             |
|  |                                             |
|  |                                             |
|  |                                             |
|  |                                             |
|  |                                             |
|  |                                             |
|  |                                             |
|  |                                             |
|  |                                             |
|  |                                             |
|  |                                             |
|  |                                             |

## 2009 Infiniti G37

| Remote Start, Security, Keyless Entry, Accessories |                                                |          |                                                                       |
|----------------------------------------------------|------------------------------------------------|----------|-----------------------------------------------------------------------|
| ltem                                               | Wire Color                                     | Polarity | Wire Location                                                         |
| 12 Volts                                           | white (40A)                                    | +        | BCM in passenger kick, black 3 pin plug, pin 1                        |
| Second 12 Volts                                    | red (80A)                                      | +        | dash fuse box, rear, white 1 pin plug, pin 1                          |
| Starter                                            | lt. blue                                       | -        | BCM in passenger kick, gray 40 pin plug, pin 21                       |
| Second Starter                                     | brown (push-button start)                      | -        | push-button ign sw or BCM in pass kick, black 40 pin<br>plug, pin 18  |
| Ignition                                           | red                                            | +        | BCM in passenger kick, black 40 pin plug, pin 11                      |
| Second Ignition                                    | yellow                                         | -        | BCM in passenger kick, gray 40 pin plug, pin 16                       |
| Third Ignition                                     | N/A                                            |          |                                                                       |
| Accessory                                          | orange                                         | +        | BCM in passenger kick, black 40 pin plug, pin 31                      |
| Second Accessory                                   | orange                                         | +        | BCM in passenger kick, black 40 pin plug, pin 24                      |
| Third Accessory                                    | N/A                                            |          |                                                                       |
| Keysense                                           | lt. blue                                       | +        | key slot or BCM in passenger kick, green 40 pin plug,<br>pin 10       |
| Data Bus                                           | gray (clock); white (data)                     | data     | key slot or BCM in passenger kick, black 40 pin plug,<br>pins 9, 10   |
| Can Bus High                                       | blue                                           | data     | data lnk conn or BCM in passenger kick, black 40 pin<br>plug, pin 20  |
| Can Bus Low                                        | pink                                           | data     | data lnk conn or BCM in passenger kick, black 40 pin<br>plug, pin 19  |
| Can Bus Sw                                         | purple (power window switch<br>communication)  | data     | BCM in passenger kick, green 40 pin plug, pin 21                      |
| Power Lock                                         | (use factory alarm arm or insert<br>pin)       | -        | BCM in passenger kick, green 40 pin plug, pin 37                      |
| Power Unlock                                       | (use factory alarm disarm or<br>insert pin)    | -        | BCM in passenger kick, green 40 pin plug, pin 15                      |
| Lock Motor                                         | purple                                         | 5 wire   | BCM in passenger kick, white 16 pin plug, pin 5                       |
| Driver Unlock Motor                                | green                                          | 5 wire   | BCM in passenger kick, white 16 pin plug, pin 6                       |
| Passenger Unlock Motor                             | pink                                           | 5 wire   | BCM in passenger kick, white 16 pin plug, pin 2                       |
| Parking Lights (-)                                 | N/A                                            |          |                                                                       |
| Parking Lights (+)                                 | red                                            | +        | dash fuse box, white 10 pin plug, pin 8                               |
| Hazards                                            | green                                          | -        | BCM in passenger kick, black 40 pin plug, pin 39                      |
| Turn Signal (Left)                                 | orange (F); yellow (R)                         | +        | BCM in passenger kick, wht 16 pin plug, pin 15; wht 12 pin plg, pin 6 |
| Turn Signal (Right)                                | white (F); purple (R)                          | +        | BCM in passenger kick, wht 16 pin plug, pin 14; wht 12 pin plg, pin 1 |
| Headlight                                          | purple (4 door), pink (2 door) (L);<br>red (R) | +        | headlights or underhood fuse box, white 8 pin plug,<br>pins 2, 1      |
| AutoLights                                         | N/A                                            |          |                                                                       |
| Reverse Light                                      | orange                                         | +        | driver kick, harness to rear or radio, white 32 pin plug,<br>pin 19   |
| Left Front Door Trigger                            | gray (sedan, convertible); red<br>(coupe)      | -        | BCM in passenger kick, green 40 pin plug, pin 39                      |
| Right Front Door Trigger                           | lt. green                                      | -        | BCM in passenger kick, green 40 pin plug, pin 13                      |
| Left Rear Door Trigger                             | red                                            | -        | BCM in passenger kick, gray 40 pin plug, pin 38                       |
| Right Rear Door Trigger                            | brown                                          | -        | BCM in passenger kick, gray 40 pin plug, pin 37                       |