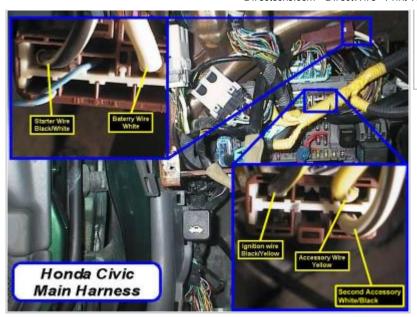

## 1996 Honda Civic

| Remote Start, Security, Ke | yless Entry, Accessories                            |          |                                                                          |
|----------------------------|-----------------------------------------------------|----------|--------------------------------------------------------------------------|
| ltem                       | Wire Color                                          | Polarity | Wire Location                                                            |
| 12 Volts                   | white (40A)                                         | +        | ignition switch                                                          |
| Second 12 Volts            | N/A                                                 |          |                                                                          |
| Starter                    | black/white                                         | +        | ignition switch                                                          |
| Second Starter             | N/A                                                 |          |                                                                          |
| Ignition                   | black/yellow                                        | +        | ignition switch                                                          |
| Second Ignition            | N/A                                                 |          |                                                                          |
| Third Ignition             | N/A                                                 |          |                                                                          |
| Accessory                  | yellow                                              | +        | ignition switch                                                          |
| Second Accessory           | white/black                                         | +        | ignition switch                                                          |
| Third Accessory            | N/A                                                 |          |                                                                          |
| Keysense                   | blue/white to blue/red                              | -        | ignition key switch                                                      |
| Data Bus                   | N/A                                                 |          |                                                                          |
| Can Bus High               | N/A                                                 |          |                                                                          |
| Can Bus Low                | N/A                                                 |          |                                                                          |
| Can Bus Sw                 | N/A                                                 |          |                                                                          |
| Power Lock                 | green/white                                         | -        | driver kick, blue plug or green factory alarm plug<br>behind radio       |
| Power Unlock               | green/orange (all doors), blue/yel<br>(driver door) | -        | driver kick, blue plug or green factory alarm plug<br>behind radio       |
| Lock Motor                 | white/red                                           | 5 wire   | driver kick, door harness                                                |
| Driver Unlock Motor        | blue/red                                            | 5 wire   | power door lock control unit in driver door                              |
| Passenger Unlock Motor     | yellow/red                                          | 5 wire   | driver kick, door harness                                                |
| Parking Lights (-)         | N/A                                                 |          |                                                                          |
| Parking Lights (+)         | red/black                                           | +        | driver kick, harness to rear or dash fuse box, male<br>blade terminal    |
| Hazards                    | same as turn signals                                |          |                                                                          |
| Turn Signal (Left)         | green/red                                           | +        | steering column                                                          |
| Turn Signal (Right)        | green/yellow                                        | +        | steering column                                                          |
| Headlight                  | red/white (L), red/blue (H)                         | +        | headlight switch                                                         |
| AutoLights                 |                                                     |          |                                                                          |
| Reverse Light              | green/black                                         | +        | driver kick, harness to rear                                             |
| Left Front Door Trigger    | lt. green/red                                       | -        | driver kick, harness to rear or green factory alarm plug<br>behind radio |
| Right Front Door Trigger   | same as left front door trigger                     |          |                                                                          |
| Left Rear Door Trigger     | same as left front door trigger                     |          |                                                                          |
| Right Rear Door Trigger    | same as left front door trigger                     |          |                                                                          |

Wiring Photo and Notes: 12 Volts

Notes:

There are currently no notes for this item.

Wiring Photo and Notes: Starter

Notes:
There are currently no notes for this item.

Wiring Photo and Notes: Ignition

## Notes:

There are currently no notes for this item.

Wiring Photo and Notes: Accessory

## Notes:

There are currently no notes for this item.

Wiring Photo and Notes: Second Accessory

Notes:

There are currently no notes for this item.

Wiring Photo and Notes: Parking Lights (+)