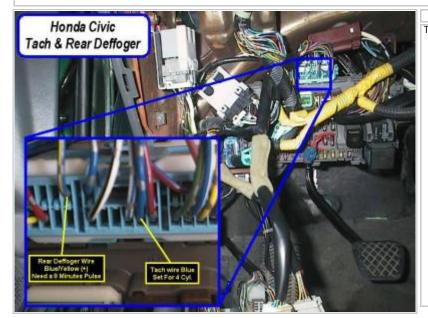

# Notes: There are currently no notes for this item.

Wiring Photo and Notes: Tachometer

Notes:

Also found at a blue plug above the dash fuse box.

Wiring Photo and Notes: Clutch Pedal

| Notes:             |              |              |  |  |
|--------------------|--------------|--------------|--|--|
| here are currently | no notes for | r this item. |  |  |
|                    |              |              |  |  |
|                    |              |              |  |  |
|                    |              |              |  |  |
|                    |              |              |  |  |
|                    |              |              |  |  |
|                    |              |              |  |  |
|                    |              |              |  |  |
|                    |              |              |  |  |
|                    |              |              |  |  |
|                    |              |              |  |  |
|                    |              |              |  |  |
|                    |              |              |  |  |
|                    |              |              |  |  |
|                    |              |              |  |  |
|                    |              |              |  |  |
|                    |              |              |  |  |
|                    |              |              |  |  |
|                    |              |              |  |  |
|                    |              |              |  |  |
|                    |              |              |  |  |

Wiring Photo and Notes: Rear Defroster

Notes:

There are currently no notes for this item.

Wiring Photo and Notes: Brake Wire