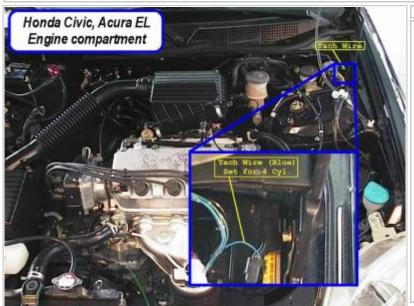

# Notes: There are currently no notes for this item.

Wiring Photo and Notes: Tachometer

Notes:

Also found at a blue plug above the dash fuse box.

Wiring Photo and Notes: Clutch Pedal

| Notes:             |              |              |  |  |
|--------------------|--------------|--------------|--|--|
| here are currently | no notes for | r this item. |  |  |
|                    |              |              |  |  |
|                    |              |              |  |  |
|                    |              |              |  |  |
|                    |              |              |  |  |
|                    |              |              |  |  |
|                    |              |              |  |  |
|                    |              |              |  |  |
|                    |              |              |  |  |
|                    |              |              |  |  |
|                    |              |              |  |  |
|                    |              |              |  |  |
|                    |              |              |  |  |
|                    |              |              |  |  |
|                    |              |              |  |  |
|                    |              |              |  |  |
|                    |              |              |  |  |
|                    |              |              |  |  |
|                    |              |              |  |  |
|                    |              |              |  |  |
|                    |              |              |  |  |