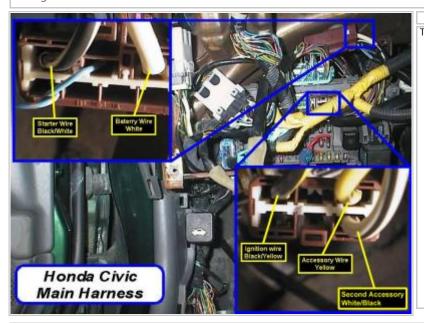

## 1996 Honda Civic

| Remote Start, Security, Ke | yless Entry, Accessories                            |          |                                                                          |
|----------------------------|-----------------------------------------------------|----------|--------------------------------------------------------------------------|
| ltem                       | Wire Color                                          | Polarity | Wire Location                                                            |
| 12 Volts                   | white (40A)                                         | +        | ignition switch                                                          |
| Second 12 Volts            | N/A                                                 |          |                                                                          |
| Starter                    | black/white                                         | +        | ignition switch                                                          |
| Second Starter             | N/A                                                 |          |                                                                          |
| Ignition                   | black/yellow                                        | +        | ignition switch                                                          |
| Second Ignition            | N/A                                                 |          |                                                                          |
| Third Ignition             | N/A                                                 |          |                                                                          |
| Accessory                  | yellow                                              | +        | ignition switch                                                          |
| Second Accessory           | white/black                                         | +        | ignition switch                                                          |
| Third Accessory            | N/A                                                 |          |                                                                          |
| Keysense                   | blue/white to blue/red                              | -        | ignition key switch                                                      |
| Data Bus                   | N/A                                                 |          |                                                                          |
| Can Bus High               | N/A                                                 |          |                                                                          |
| Can Bus Low                | N/A                                                 |          |                                                                          |
| Can Bus Sw                 | N/A                                                 |          |                                                                          |
| Power Lock                 | green/white                                         | -        | driver kick, blue plug or green factory alarm plug<br>behind radio       |
| Power Unlock               | green/orange (all doors), blue/yel<br>(driver door) | -        | driver kick, blue plug or green factory alarm plug<br>behind radio       |
| Lock Motor                 | white/red                                           | 5 wire   | driver kick, door harness                                                |
| Driver Unlock Motor        | blue/red                                            | 5 wire   | power door lock control unit in driver door                              |
| Passenger Unlock Motor     | yellow/red                                          | 5 wire   | driver kick, door harness                                                |
| Parking Lights (-)         | N/A                                                 |          |                                                                          |
| Parking Lights (+)         | red/black                                           | +        | driver kick, harness to rear or dash fuse box, male<br>blade terminal    |
| Hazards                    | same as turn signals                                |          |                                                                          |
| Turn Signal (Left)         | green/red                                           | +        | steering column                                                          |
| Turn Signal (Right)        | green/yellow                                        | +        | steering column                                                          |
| Headlight                  | red/white (L), red/blue (H)                         | +        | headlight switch                                                         |
| AutoLights                 |                                                     |          |                                                                          |
| Reverse Light              | green/black                                         | +        | driver kick, harness to rear                                             |
| Left Front Door Trigger    | lt. green/red                                       | -        | driver kick, harness to rear or green factory alarm plug<br>behind radio |
| Right Front Door Trigger   | same as left front door trigger                     |          |                                                                          |
| Left Rear Door Trigger     | same as left front door trigger                     |          |                                                                          |
| Right Rear Door Trigger    | same as left front door trigger                     |          |                                                                          |

Wiring Photo and Notes: 12 Volts

Notes:

There are currently no notes for this item.

Wiring Photo and Notes: Starter

Notes:
There are currently no notes for this item.

Wiring Photo and Notes: Ignition

## Notes:

There are currently no notes for this item.

Wiring Photo and Notes: Accessory

## Notes:

There are currently no notes for this item.

Wiring Photo and Notes: Second Accessory

Notes:

There are currently no notes for this item.

Wiring Photo and Notes: Parking Lights (+)