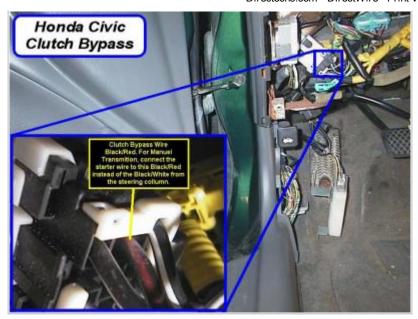

# Notes: There are currently no notes for this item.

Wiring Photo and Notes: Tachometer

Notes:

Also found at a blue plug above the dash fuse box.

Wiring Photo and Notes: Clutch Pedal

| Notes:             |              |              |  |  |
|--------------------|--------------|--------------|--|--|
| here are currently | no notes for | r this item. |  |  |
|                    |              |              |  |  |
|                    |              |              |  |  |
|                    |              |              |  |  |
|                    |              |              |  |  |
|                    |              |              |  |  |
|                    |              |              |  |  |
|                    |              |              |  |  |
|                    |              |              |  |  |
|                    |              |              |  |  |
|                    |              |              |  |  |
|                    |              |              |  |  |
|                    |              |              |  |  |
|                    |              |              |  |  |
|                    |              |              |  |  |
|                    |              |              |  |  |
|                    |              |              |  |  |
|                    |              |              |  |  |
|                    |              |              |  |  |
|                    |              |              |  |  |
|                    |              |              |  |  |