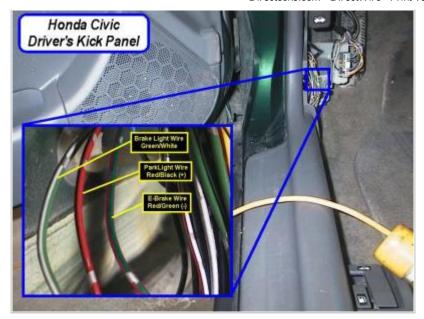

Wiring Photo and Notes: Rear Defroster

Notes:

There are currently no notes for this item.

Wiring Photo and Notes: Brake Wire

# Notes: There are currently no notes for this item.

Wiring Photo and Notes: Parking Brake

Notes:

There are currently no notes for this item.

© 2016 Directed. All rights reserved.
DirectWire and its vehicle information are for the sole use of authorized Directed personnel and it's participating dealers and distributors. The information contained on these pages may contain confidential and privileged information. Any unauthorized review, use, disclosure or distribution is prohibited.