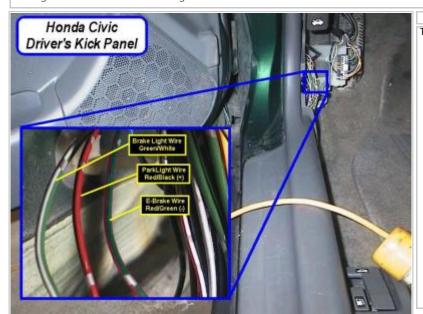

Wiring Photo and Notes: Rear Defroster

Notes:

There are currently no notes for this item.

Wiring Photo and Notes: Brake Wire

# Notes: There are currently no notes for this item.

Wiring Photo and Notes: Parking Brake

Notes:

There are currently no notes for this item.

© 2016 Directed. All rights reserved.
DirectWire and its vehicle information are for the sole use of authorized Directed personnel and it's participating dealers and distributors. The information contained on these pages may contain confidential and privileged information. Any unauthorized review, use, disclosure or distribution is prohibited.