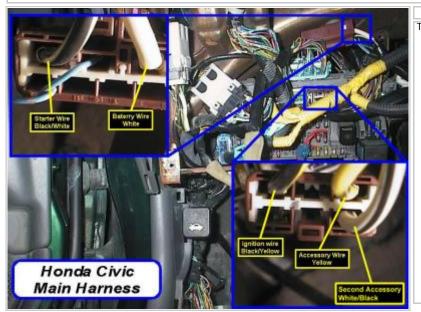

Wiring Photo and Notes: 12 Volts

Notes:

There are currently no notes for this item.

Wiring Photo and Notes: Starter

Notes:
There are currently no notes for this item.

Wiring Photo and Notes: Ignition

## Notes:

There are currently no notes for this item.

Wiring Photo and Notes: Accessory

## Notes:

There are currently no notes for this item.

Wiring Photo and Notes: Second Accessory

Notes:

There are currently no notes for this item.

Wiring Photo and Notes: Parking Lights (+)