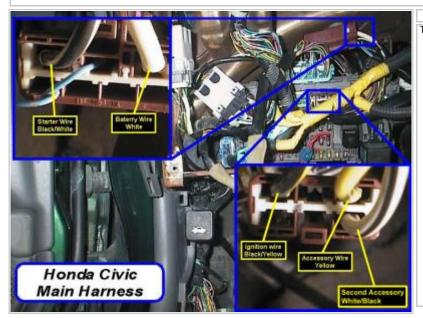

## 1996 Honda Civic

| Remote Start, Security, Ke | yless Entry, Accessories                            |          |                                                                          |
|----------------------------|-----------------------------------------------------|----------|--------------------------------------------------------------------------|
| ltem                       | Wire Color                                          | Polarity | Wire Location                                                            |
| 12 Volts                   | white (40A)                                         | +        | ignition switch                                                          |
| Second 12 Volts            | N/A                                                 |          |                                                                          |
| Starter                    | black/white                                         | +        | ignition switch                                                          |
| Second Starter             | N/A                                                 |          |                                                                          |
| Ignition                   | black/yellow                                        | +        | ignition switch                                                          |
| Second Ignition            | N/A                                                 |          |                                                                          |
| Third Ignition             | N/A                                                 |          |                                                                          |
| Accessory                  | yellow                                              | +        | ignition switch                                                          |
| Second Accessory           | white/black                                         | +        | ignition switch                                                          |
| Third Accessory            | N/A                                                 |          |                                                                          |
| Keysense                   | blue/white to blue/red                              | -        | ignition key switch                                                      |
| Data Bus                   | N/A                                                 |          |                                                                          |
| Can Bus High               | N/A                                                 |          |                                                                          |
| Can Bus Low                | N/A                                                 |          |                                                                          |
| Can Bus Sw                 | N/A                                                 |          |                                                                          |
| Power Lock                 | green/white                                         | -        | driver kick, blue plug or green factory alarm plug<br>behind radio       |
| Power Unlock               | green/orange (all doors), blue/yel<br>(driver door) | -        | driver kick, blue plug or green factory alarm plug<br>behind radio       |
| Lock Motor                 | white/red                                           | 5 wire   | driver kick, door harness                                                |
| Driver Unlock Motor        | blue/red                                            | 5 wire   | power door lock control unit in driver door                              |
| Passenger Unlock Motor     | yellow/red                                          | 5 wire   | driver kick, door harness                                                |
| Parking Lights (-)         | N/A                                                 |          |                                                                          |
| Parking Lights (+)         | red/black                                           | +        | driver kick, harness to rear or dash fuse box, male<br>blade terminal    |
| Hazards                    | same as turn signals                                |          |                                                                          |
| Turn Signal (Left)         | green/red                                           | +        | steering column                                                          |
| Turn Signal (Right)        | green/yellow                                        | +        | steering column                                                          |
| Headlight                  | red/white (L), red/blue (H)                         | +        | headlight switch                                                         |
| AutoLights                 |                                                     |          |                                                                          |
| Reverse Light              | green/black                                         | +        | driver kick, harness to rear                                             |
| Left Front Door Trigger    | lt. green/red                                       | -        | driver kick, harness to rear or green factory alarm plug<br>behind radio |
| Right Front Door Trigger   | same as left front door trigger                     |          |                                                                          |
| Left Rear Door Trigger     | same as left front door trigger                     |          |                                                                          |
| Right Rear Door Trigger    | same as left front door trigger                     |          |                                                                          |

Wiring Photo and Notes: 12 Volts

Notes:

There are currently no notes for this item.

Wiring Photo and Notes: Starter

Notes:
There are currently no notes for this item.

Wiring Photo and Notes: Ignition

## Notes:

There are currently no notes for this item.

Wiring Photo and Notes: Accessory

## Notes:

There are currently no notes for this item.

Wiring Photo and Notes: Second Accessory

Notes:

There are currently no notes for this item.

Wiring Photo and Notes: Parking Lights (+)