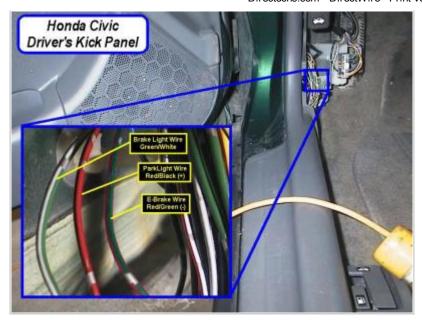

Wiring Photo and Notes: Rear Defroster

Notes:

There are currently no notes for this item.

Wiring Photo and Notes: Brake Wire

# Notes: There are currently no notes for this item.

Wiring Photo and Notes: Parking Brake

Notes:

There are currently no notes for this item.

© 2016 Directed. All rights reserved.
DirectWire and its vehicle information are for the sole use of authorized Directed personnel and it's participating dealers and distributors. The information contained on these pages may contain confidential and privileged information. Any unauthorized review, use, disclosure or distribution is prohibited.