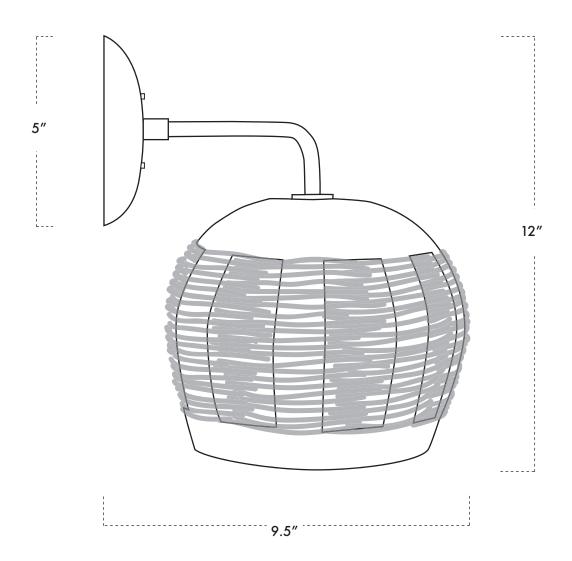

## **SPECIFICATIONS**

Overall size // 9.5" D x 12" H Canopy // 5"  $\varnothing$  x .5" D - Ceramic Weight // 4 lbs

Wall mount only.