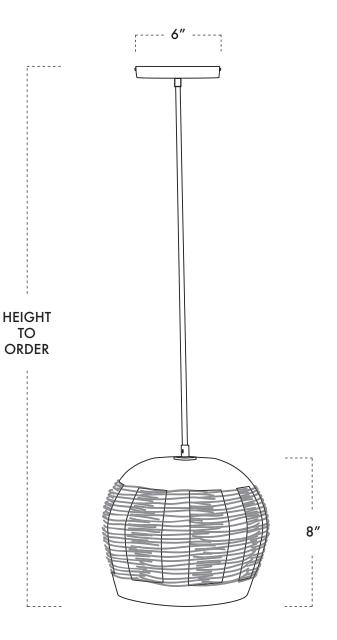

## SPECIFICATIONS

Overall size // Fixture height to order, Min height 12", includes up to 60" Canopy // 5" Ø x .5" D - Brass Weight // 4 lbs 18/3 SVT Fabric Covered Cord: Olive or Gray

75 w Max wattage (1) Medium E26 Socket 120 - 240 V Hardwired only. All parts UL compliant. Add UL certification fee for commerical.