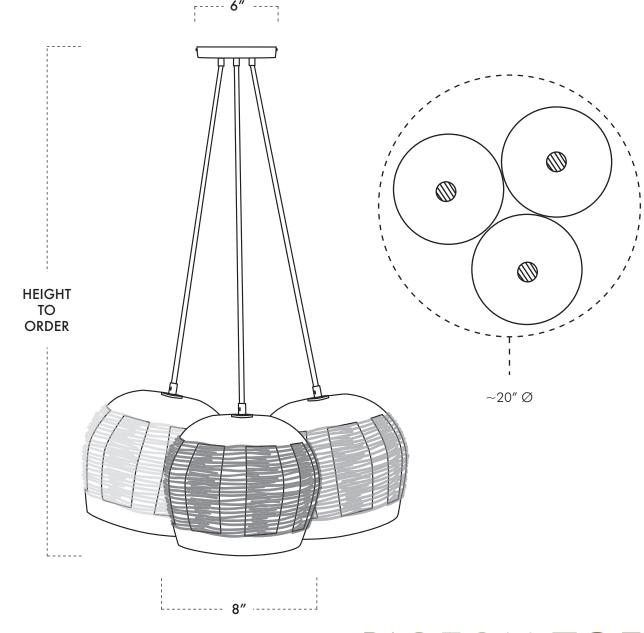

## **WOVEN CLUSTER**

3-Light Chandelier

With an innovative mix of materials, our Woven Cluster Chandelier makes a bold statement without overpowering. This 3-socket style is Ideal for an entryway or over the dining table. Three gently curved ceramic shades are fused with hand-twined round reed in your choice of color suspended by cloth cords and capped with brass hardware accents and a matching ceramic canopy.

## **SPECIFICATIONS**

Overall size // Fixture height to order, Min height 12", includes up to 48" Canopy // 6" Ø x 1" D - Ceramic Weight // 9 lbs 18/3 SVT Fabric Covered Cord: Olive or Gray

## **LAMPING**

60 w Max wattage
(3) Medium E26 Socket
120 - 240 V
Hardwired only.
All parts UL compliant.
Add UL certification fee for commerical.

Fabricated in Portland, Oregon from domestic and self-produced components.