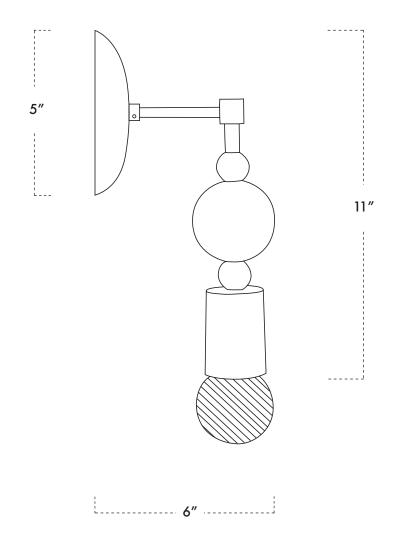

## **SPECIFICATIONS**

Overall size // 11" H (without bulb) x 6" D Canopy // 5"  $\varnothing$  x 1" D R Weight // 4 lbs

Wall mount only.

## **LAMPING**

75 w Max wattage
(1) Medium E26 Socket, G16 shown
120 - 240 V
Hardwired only.
All parts UL compliant.
Add UL certification fee for commercial.

Hex key provided for canopy slip ring.

Fabricated in Portland, Oregon from domestic and self-produced components.