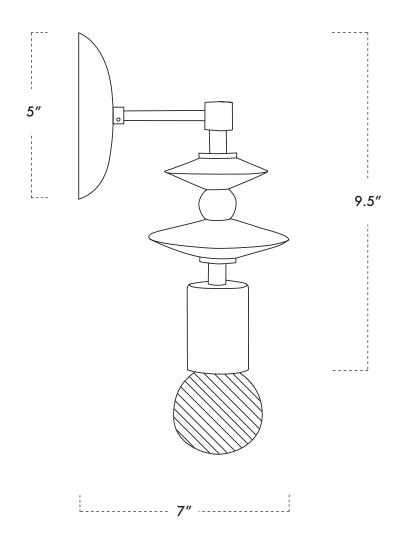

## **SPECIFICATIONS**

Overall size // 9.5" H (without bulb) x 7" D Canopy // 5"  $\varnothing$  x 1" D Weight // 4 lbs

Wall mount only.