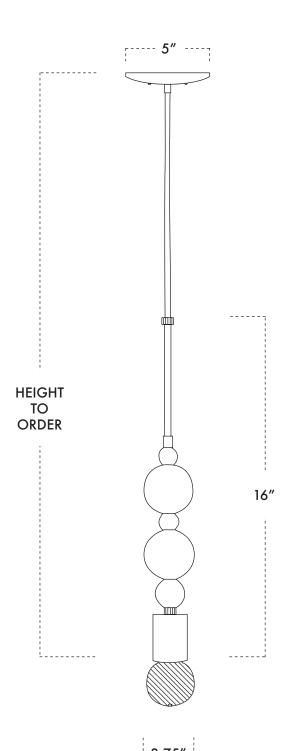

## **SPECIFICATIONS**

Overall size // Fixture height to order, Min height 18", includes up to 60" Canopy // 5" Ø x .5" D - Brass Weight // 4.75 lbs 18/3 SVT Fabric Covered Cord: Olive or Gray

## **LAMPING**

75 w Max wattage
(1) Medium E26 Socket, G16 shown
120 - 240 V
Hardwired only.
All parts UL compliant.
Add UL certification fee for commerical.

Fabricated in Portland, Oregon from domestic and self-produced components.