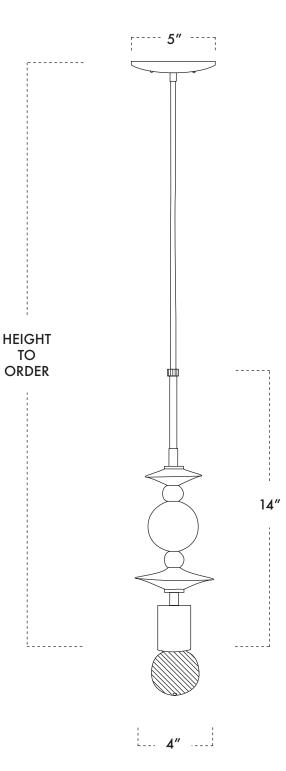

## **BEADED PENDANT LAMP** Saucers

Our beaded pendants bridge jewelry and home decor in a playful and modern way. Two styles of graphic tinted ceramic beads - saucers + spheres - in tinted matte porcelain - are strung together with contrasting brass hardware. Designed for mixing in clusters or large group installations, these lamps also shine alone to brighten any corner of the home.

## **SPECIFICATIONS**

Overall size // Fixture height to order, Min height 16", includes up to 60" Canopy // 5" Ø x .5" D - Brass Weight // 4.75 lbs 18/3 SVT Fabric Covered Cord: Olive or Gray