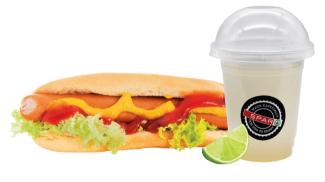

### **MEAL SAVINGS**

Chicken Hot Dog Bun & Lime Juice

was **595** now **479** 

SERVING SUGGESTIONS. ACTUAL PRODUCT MAY VARY SLIGHTLY FROM VISUAL SHOWN.

Celebrate every occasion
WITH OUR
CRISPY CHICKENI DELIGHTS