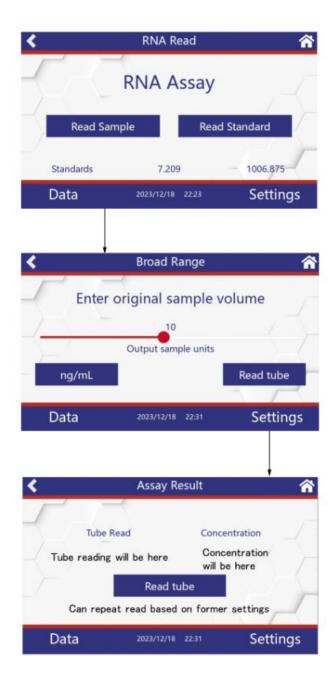

3. Tap the **Read Sample** button, slide small round icon to enter the original sample volume, tap **ng/mL** to choose RNA concentration Unit, insert an unknown sample, close the lid and quantify it using **Read tube** button.