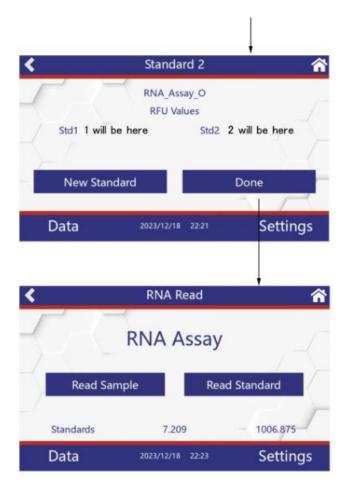

#### RNA concentration measurement mode:

- 1. Insert the standard (200  $\mu$ L or 210  $\mu$ L in a thin walled 0.5 mL PCR tube) into the sample holder and close the lid.
- Measure at least one replicate for a minimum of 2 standard concentrations for standard assays using RNA icon and choose one type (Biotium, Thermofisher, OMEC), then click Read Standard button, then Read Standard 1 (lowest-end standard) and Read Standard 2 (highest-end standard) successively. After two Standards have been read, tap Done.