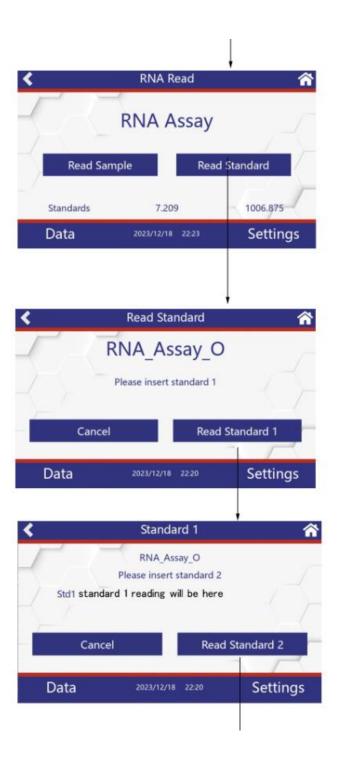

#### RNA concentration measurement mode:

- 1. Insert the standard (200  $\mu$ L or 210  $\mu$ L in a thin walled 0.5 mL PCR tube) into the sample holder and close the lid.
- Measure at least one replicate for a minimum of 2 standard concentrations for standard assays using RNA icon and choose one type (Biotium, Thermofisher, OMEC), then click Read Standard button, then Read Standard 1 (lowest-end standard) and Read Standard 2 (highest-end standard) successively. After two Standards have been read, tap Done.