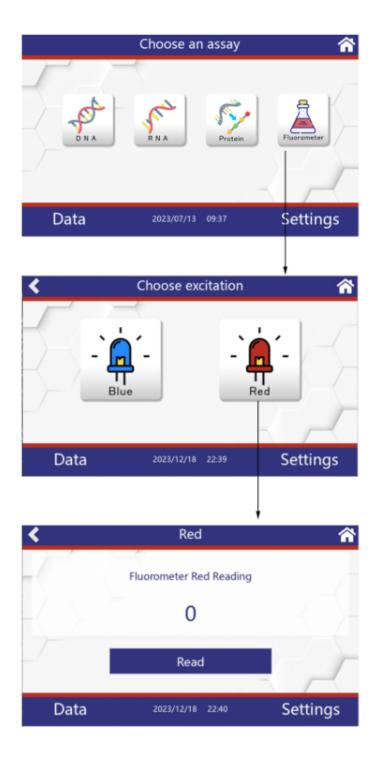

## Fluorometer mode:

- 1. Insert the sample (200  $\mu$ L or 210  $\mu$ L in a thin walled 0.5 mL PCR tube) into the sample holder and close the lid.
- 2. Tap **Fluorometer** icons, choose **Red** icon, then tap **Read** button.