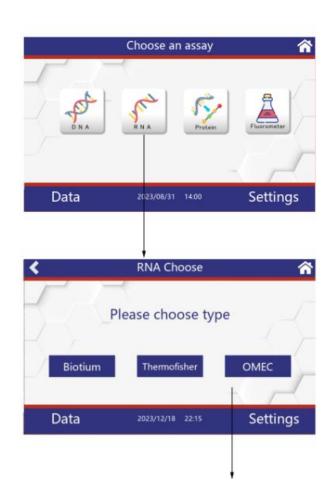

#### RNA concentration measurement mode:

- 1. Insert the standard (200  $\mu$ L or 210  $\mu$ L in a thin walled 0.5 mL PCR tube) into the sample holder and close the lid.
- Measure at least one replicate for a minimum of 2 standard concentrations for standard assays using RNA icon and choose one type (Biotium, Thermofisher, OMEC), then click Read Standard button, then Read Standard 1 (lowest-end standard) and Read Standard 2 (highest-end standard) successively. After two Standards have been read, tap Done.