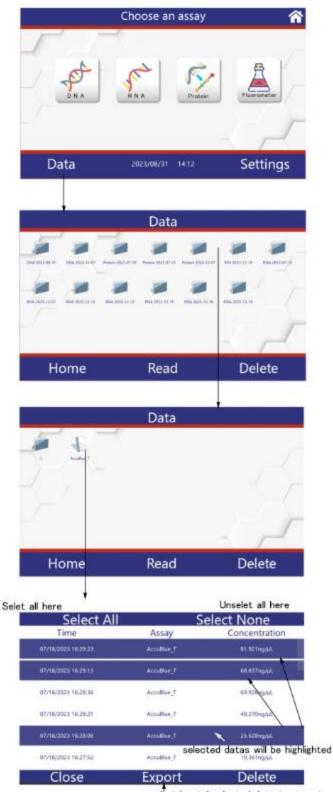

### Data Export:

The data can be exported via USB flash drives as .csv files. Insert USB flash drive into USB port, it is automatically detected. Tap **Data** button on the left bottom corner, **RFU-XXXX-XX-XX** (Fluorometer data) and **RNA-XXXX-XX-XX** (RNA concentration data) displayed, choose one file folder (for example, **RFU 2023-12-12**), ../ folder and **Red** folder displayed, choose **Red** folder, click **Read** icon at the middle of the bottom screen, data displayed. Slide the right scroll bar and click all of rows you want to export, the selected rows will be highlighted with blue color, then tap **Export** icon, after data exported, **Done** pop-up, tap **Close** to go back to previous page. Tap ../ folder to go to main **Data** page to choose other file folders. If you want to export all data in this **Red** folder alternatively, tap **Select All** button on the left top corner, tap **Select None** to cancel.

need at least 1 selected data to export