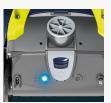

Its indicator lights show the device's charge level and its progression through the cycle steps.

#### **FEATURES**

**USER INTERFACE** 

Makes it possible to view the battery charge status and launch a cycle.

**CLEAR WINDOW** 

Debris is visible and the filter is readily accessible.