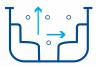

## **FOR WHICH SPAS?**

FOR IN-GROUND OR ABOVE-GROUND SPAS

ALL SPA SHAPES

3 ALL COATINGS

4 SIZES UP TO 3 X 3 M

5 CLEANS THE FLOOR, SEATS AND WATER LINE