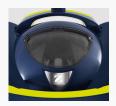

# 3 EASY-TO-USE

Compact and lightweight, weighing only 2.5 kg, SPABOT™ is easy to handle and remove from the spa. It floats at the surface at the end of a cycle, making it easy to retrieve. Debris is readily visible through the clear window and easy to remove through top access to the filter canister.

#### **FEATURES**

**USER INTERFACE** 

Makes it possible to view the battery charge status and launch a cycle.

**CLEAR WINDOW** 

Debris is visible and the filter is readily accessible.