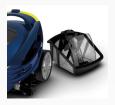

# 3 EASY-TO-USE

Compact and lightweight, weighing only 2.5 kg, SPABOT™ is easy to handle and remove from the spa. It floats at the surface at the end of a cycle, making it easy to retrieve. Debris is readily visible through the clear window and easy to remove through top access to the filter canister.

#### **FEATURES**

**USER INTERFACE** 

Makes it possible to view the battery charge status and launch a cycle.

**CLEAR WINDOW** 

Debris is visible and the filter is readily accessible.