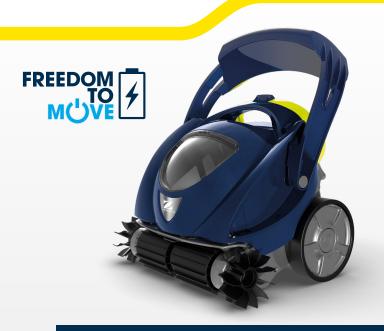

# DESIGNED FOR **SPAS**

**RS 0800** 

**SPABOT<sup>TM</sup>** 

# 1 EFFORTLESS AND CORDLESS SPA CLEANING

The **first-ever** automatic cleaner **for home spas**. SPABOT™ is an autonomous robotic cleaner that is also cordless **thanks to its rechargeable lithium-ion battery**.