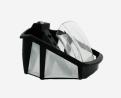

# 3 EASY-TO-USE

Compact and lightweight, weighing only 2.5 kg, SPABOT™ is easy to handle and remove from the spa. It floats at the surface at the end of a cycle, making it easy to retrieve. Debris is readily visible through the clear window and easy to remove through top access to the filter canister.

#### **FEATURES**

**USER INTERFACE** 

Makes it possible to view the battery charge status and launch a cycle.

**CLEAR WINDOW** 

Debris is visible and the filter is readily accessible.

#### **EASY-TO-CLEAN FILTER**

Access the filter from the top and clean it without touching debris.