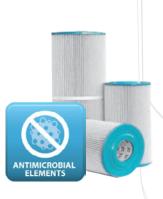

Antimicrobial elements

Australian designed and manufactured

## SUPERIOR ANTIMICROBIAL ELEMENTS

All XC filters incorporate high quality elements with antimicrobial treatment. The antimicrobial treatment lasts for the life of the filter element and reduces the growth of algae, bacteria and microbes in a unique process that reduces maintenance and makes swimming and bathing safe for the whole family.