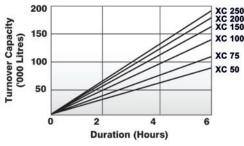

### **SMART EFFICIENCY**

The XC cartridge filter reduces maintenance while saving thousands of litres of water every year. It takes just 100 litres of water to clean the elements instead of backwashing thousands of litres to clean a sand filter. The XC cartridge filter makes it easier to be responsible with water. Visit astralpool.com.au for further information.

### **SPECIFICATIONS**

| Model           | XC 50  | XC 75             | XC 100            | XC 150             | XC 200 | XC 250             |
|-----------------|--------|-------------------|-------------------|--------------------|--------|--------------------|
| Flow Rate (lpm) | 336lpm | 403lpm            | 410lpm            | 410lpm             | 405lpm | 460lpm             |
| Max Pressure    | 250kPa | 250kPa            | 250kPa            | 250kPa             | 250kPa | 250kPa             |
| Filter Area     | 4.7m²  | 7.0m <sup>2</sup> | 9.4m <sup>2</sup> | 14.0m <sup>2</sup> | 19.0m² | 24.0m <sup>2</sup> |
| Weight          | 11.9kg | 12.5kg            | 12.7kg            | 14.7kg             | 15.1kg | 15.6kg             |
| Height          | 800    | 800               | 800               | 990                | 990    | 990                |
| Length          | 406    | 406               | 406               | 406                | 406    | 406                |
| Width           | 500    | 500               | 500               | 500                | 500    | 500                |
|                 |        |                   |                   |                    |        |                    |