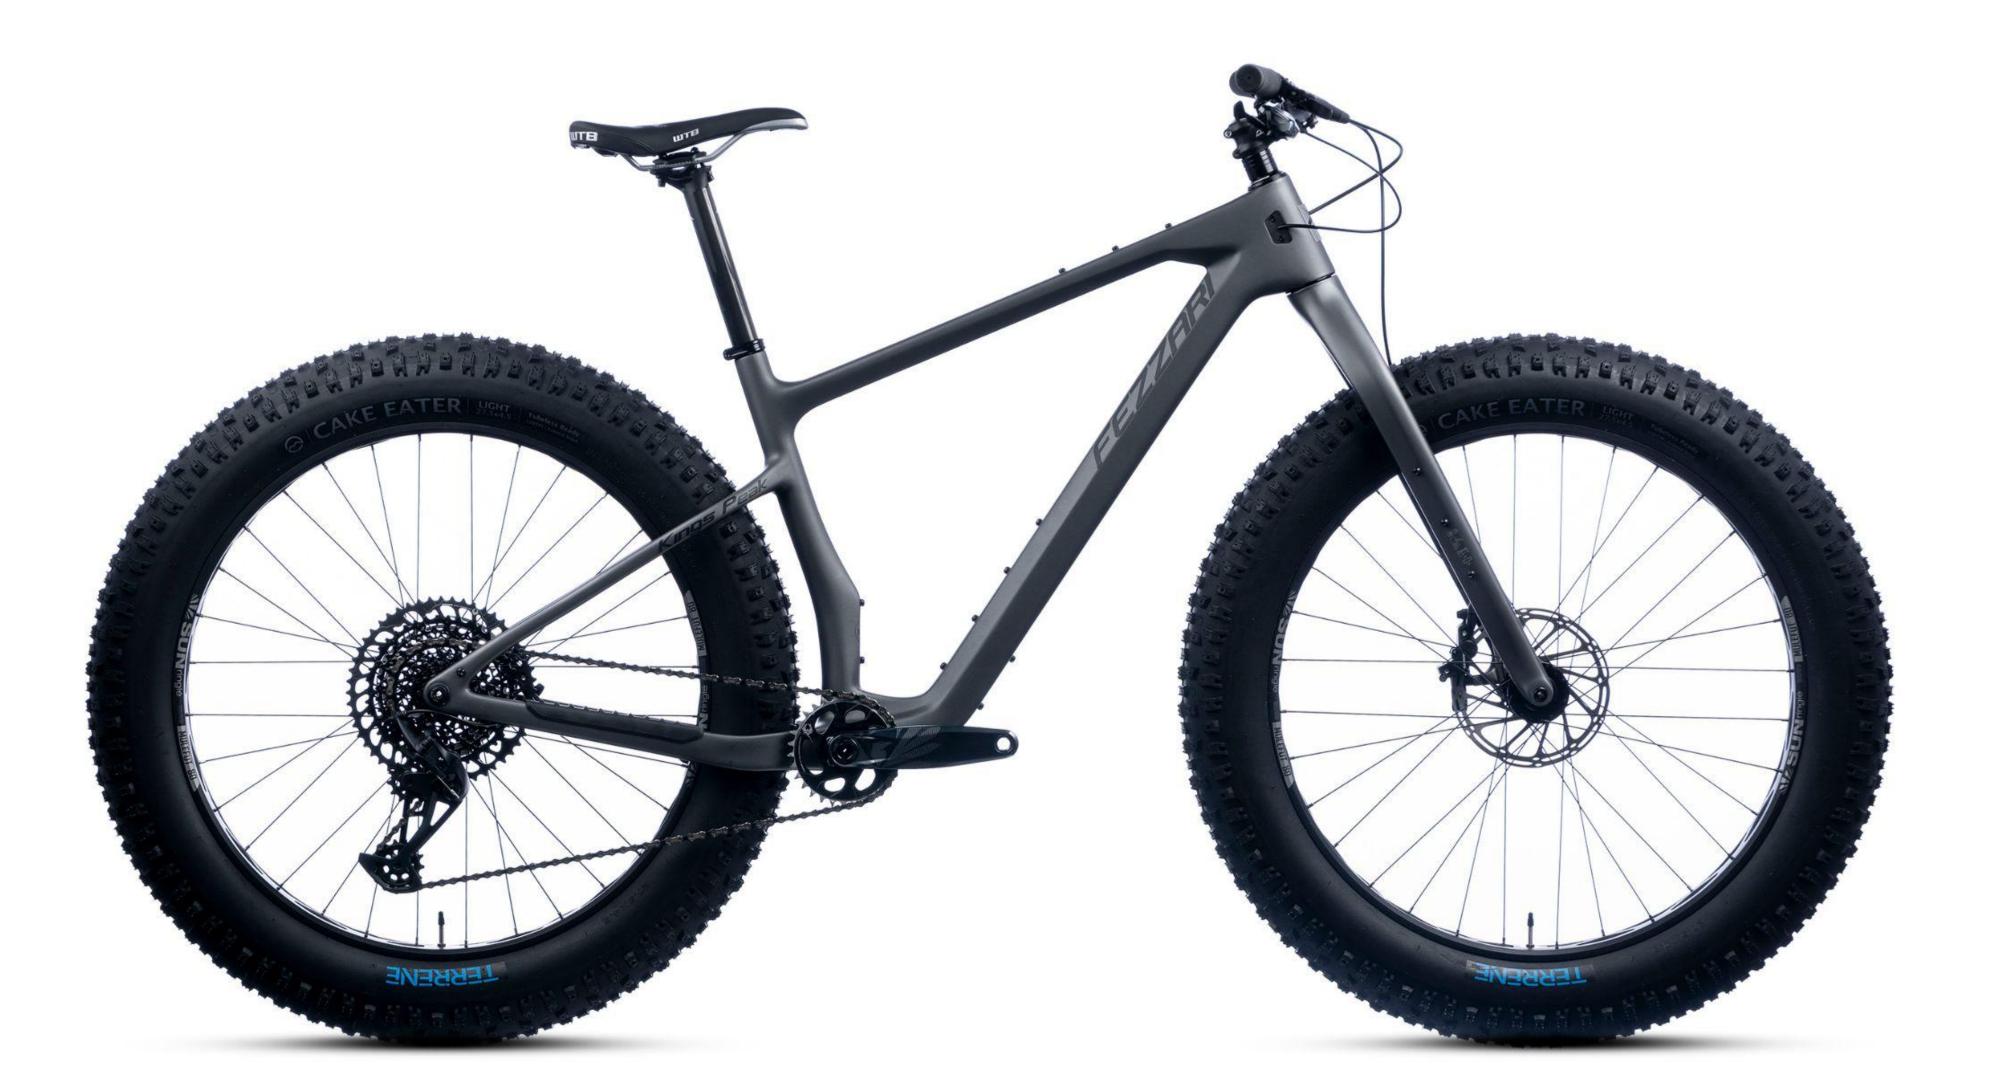

## Kings Peak 2021

| Material                  | Carbon                |
|---------------------------|-----------------------|
| Wheel size                | 26 Fat, 27 Fat        |
| Dropout OLD               | 197mm                 |
|                           | 224x12x1.0mm, 13mm    |
| Rear Axle Dimensions      | minimum thread length |
| Fork Travel               | 100-140mm             |
| Fork Axle To Crown Length | 511 mm                |
| Max Fork Length:          | 120mm                 |
|                           | 198x15x1.5mm, 20mm    |
| Fork Axle Dimensions      | thread length         |
| Tire                      | 26x5", 27.5x4.8"      |
| Chainring                 | 34T                   |
| CS Length                 | 450 mm                |
| Head Tube Angle           | 67 degrees            |
| Seat Tube Angle           | 75 degrees            |
| Front Derailleur          | NONE                  |
| Bottom Bracket            | BSA 100mm             |
| Headset                   | FSA No 57 -           |
| Seat post diameter        | 31.6mm                |
| Seat Post Clamp Diameter  | 34.9mm                |
| Front Brake               | 180mm direct mount    |
| Rear Brake                | 160mm direct mount    |
| Dropper                   | Internally routed     |
| Rear Derailleur Hanger    | Sram UDH              |